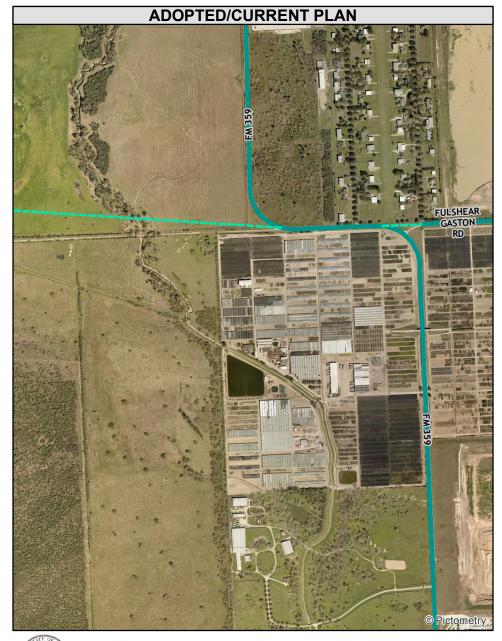

## FM 359 Reconfiguration

Major Thoroughfare Plan - Revision

Legend

Proposed Road Reconfiguration

MTP 2015 Major Thoroughfare

MTP 2015 Proposed Major Thoroughfare

0 750 1,500 2,250 Feet

This Geographic Information Systems (GIS) Data is a public resource of general information. The information contained was generated from GIS data maintained by Fort Bend County and different sources and agencies. The County of Fort Bend makes no warranty, representation, or guarantee as to the content sequence, accuracy, timeliness, or completeness of any of the spatial data or database information provided herein. The County of Fort Bend shall assume no liability for any errors, omissions, or inaccuracies in the information provided, regardless of how caused; or any decision made or action taken or not taken by any person relying on any information or data furnished within. If any errors are detected, please contact the GIS Division of Fort Bend County Engineering so they may be corrected.