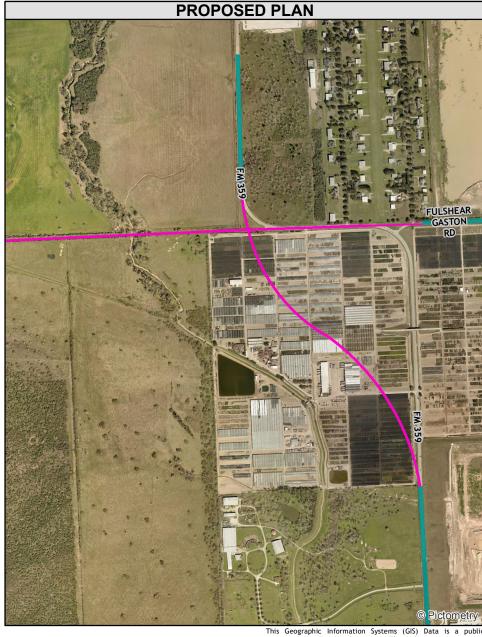

## FM 359 Reconfiguration

Major Thoroughfare Plan - Revision

Legend

Proposed Road Reconfiguration

MTP 2015 Major Thoroughfare

MTP 2015 Proposed Major Thoroughfare

0 750 1,500 2,250 Feet

This Geographic Information Systems (GIS) Data is a public resource of general information. The information contained was generated from GIS data maintained by Fort Bend County and different sources and agencies. The County of Fort Bend makes no warranty, representation, or guarantee as to the content sequence, accuracy, timeliness, or completeness of any of the spatial data or database information provided herein. The County of Fort Bend shall assume no liability for any errors, omissions, or inaccuracies in the information provided, regardless of how caused; or any decision made or action taken or not taken by any person relying on any information or data furnished within. If any errors are detected, please contact the GIS Division of Fort Bend County Engineering so they may be corrected.