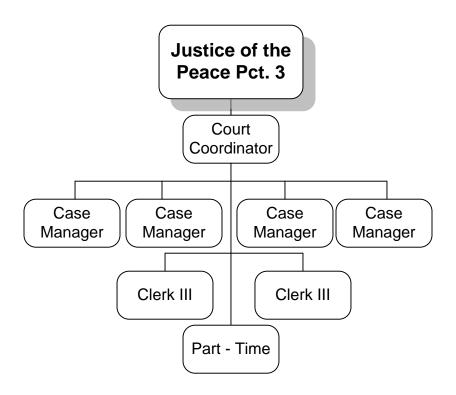

| Job Title                         | Job Code | Grade | Count |
|-----------------------------------|----------|-------|-------|
| Justice of the Peace              | J00019   | G00   | 1     |
| Clerk III                         | J07008   | G07   | 2     |
| Case Manager                      | J08077   | G08   | 4     |
| Court Coordinator                 | J11015   | G11   | 1     |
| <b>Total Authorized Positions</b> |          |       | 8     |