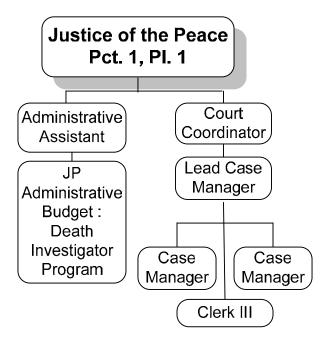

| Job Title                         | Job Code | Grade | Count |
|-----------------------------------|----------|-------|-------|
| Justice of the Peace              | J00019   | G00   | 1     |
| Clerk III                         | J07008   | G07   | 1     |
| Case Manager                      | J08077   | G08   | 3     |
| Administrative Assistant          | J09001   | G09   | 1     |
| Court Coordinator                 | J11015   | G11   | 1     |
| <b>Total Authorized Positions</b> |          |       | 7     |

# **JUSTICE OF THE PEACE PRECINCT 1, PLACE 1**