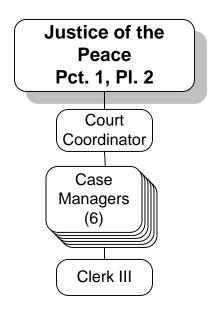

| <b>Job Title</b>                  | Job Code | Grade | Count |
|-----------------------------------|----------|-------|-------|
| Justice of the Peace              | J00019   | G00   | 1     |
| Justice of the Peace C793         | J00019   | G00   | 1     |
| Clerk III                         | J07008   | G07   | 1     |
| Case Manager                      | J08077   | G08   | 6     |
| Court Coordinator                 | J11015   | G11   | 1     |
| <b>Total Authorized Positions</b> |          |       | 10    |