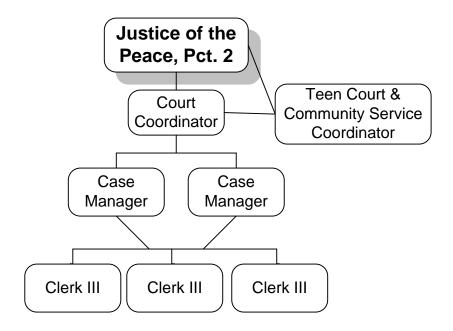

| Job Title                         | Job Code | Grade | Count |
|-----------------------------------|----------|-------|-------|
| Justice of the Peace              | J00019   | G00   | 1     |
| Teen Court Coordinator            | J05023   | G05   | 1     |
| Clerk III                         | J07008   | G07   | 4     |
| Case Manager                      | J08AC    | G08   | 1     |
| Court Coordinator                 | J11015   | G11   | 1     |
| <b>Total Authorized Positions</b> |          |       | 8     |