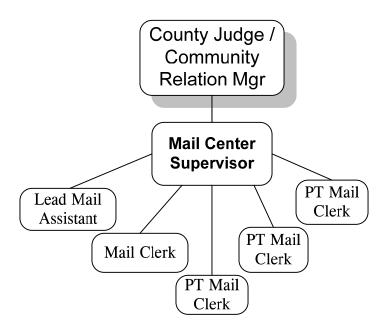

### 2012 AUTHORIZED POSITIONS

| Job Title                         | Job Code | Grade | Count |
|-----------------------------------|----------|-------|-------|
| Mail Clerk                        | J03003   | G03   | 1     |
| Lead Mail Assistant               | J06035   | G06   | 1     |
| Mail Center Supervisor            | J08069   | G08   | 1     |
| <b>Total Authorized Positions</b> |          |       | 3     |

### **ORGANIZATION CHART**