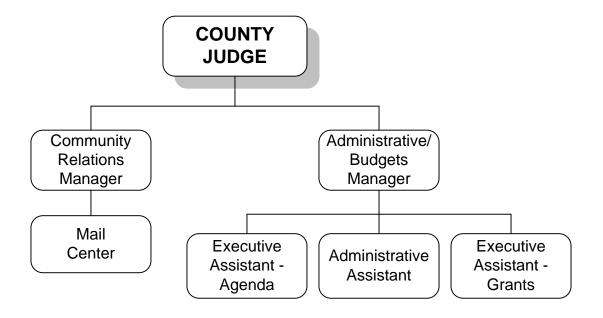

### **2012 AUTHORIZED POSITIONS**

| Job Title                         | Job Code | Grade | Count |
|-----------------------------------|----------|-------|-------|
| County Judge                      | J00001   | G00   | 1     |
| Administrative Assistant          | J08000   | G08   | 1     |
| Executive Assistant/Grants        | J11094   | G11   | 1     |
| Executive Assistant/Agenda        | J11095   | G11   | 1     |
| Community Relations Manager       | J12054   | G12   | 1     |
| Administrative/Budgets Manager    | J12055   | G12   | 1     |
| <b>Total Authorized Positions</b> |          |       | 6     |

### **ORGANIZATION CHART**