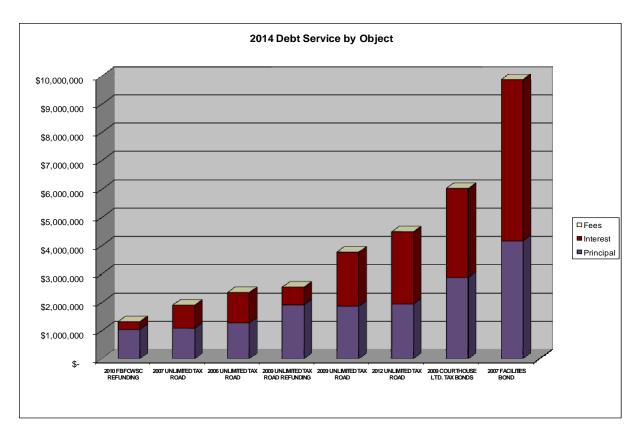

## **DEBT SERVICE FUNDS**

The bar graph shown above illustrates how much principal versus interest is budgeted for each bond.