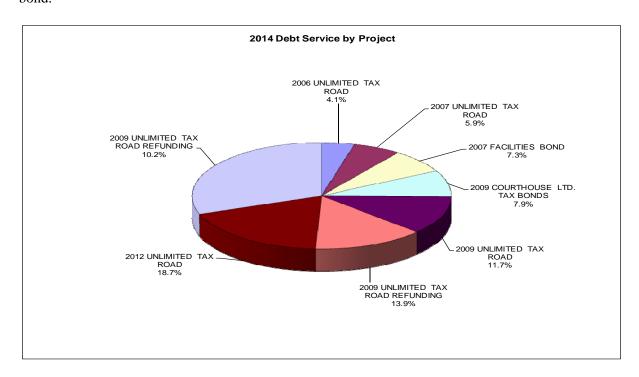

s than the incremental present value of the net debt service required for funding

the reserve fund. The use of surety bonds shall not exceed more than fifty percent (50%) of the reserve requirement.

## 11.0 Continuing Disclosure

The County shall provide certain updated financial information annually and shall provide timely notice of specified material events to each Nationally Recognized Municipal Securities Information Repository (a "NRMSIR") then recognized by the Securities and Exchange Commission ("SEC") and any public or private repository designated by the State of Texas as the state information depository (the "SID") in compliance with Rule 15c2-12.

## **DEBT SERVICE FUNDS**



The bar graph shown above illustrates how much principal versus interest is budgeted for each bond.



## **DEBT SERVICE REVENUES**

FUND 605: Debt Service

## **REVENUE BUDGET**

| REVENUE SOURCE            | 20 | 12 ADOPTED | 20 | 013 ADOPTED | 2  | 014 ADOPTED |
|---------------------------|----|------------|----|-------------|----|-------------|
| Property Taxes-Current    | \$ | 26,568,891 | \$ | 30,115,095  | \$ | 31,203,256  |
| Property Taxes-Delinquent | \$ | 500,000    | \$ | 500,000     | \$ | 475,000     |
| Property Taxes-P & I      | \$ | 300,000    | \$ | 300,000     | \$ | 250,000     |
| Reimbursement From State  | \$ | -          | \$ | -           | \$ | -           |
| Interest Earned           | \$ | 145,000    | \$ | 145,000     | \$ | 35,000      |
| Impact Fees-Flood Control | \$ | 100,000    | \$ | 100,000     | \$ | -           |
| TOTAL                     | \$