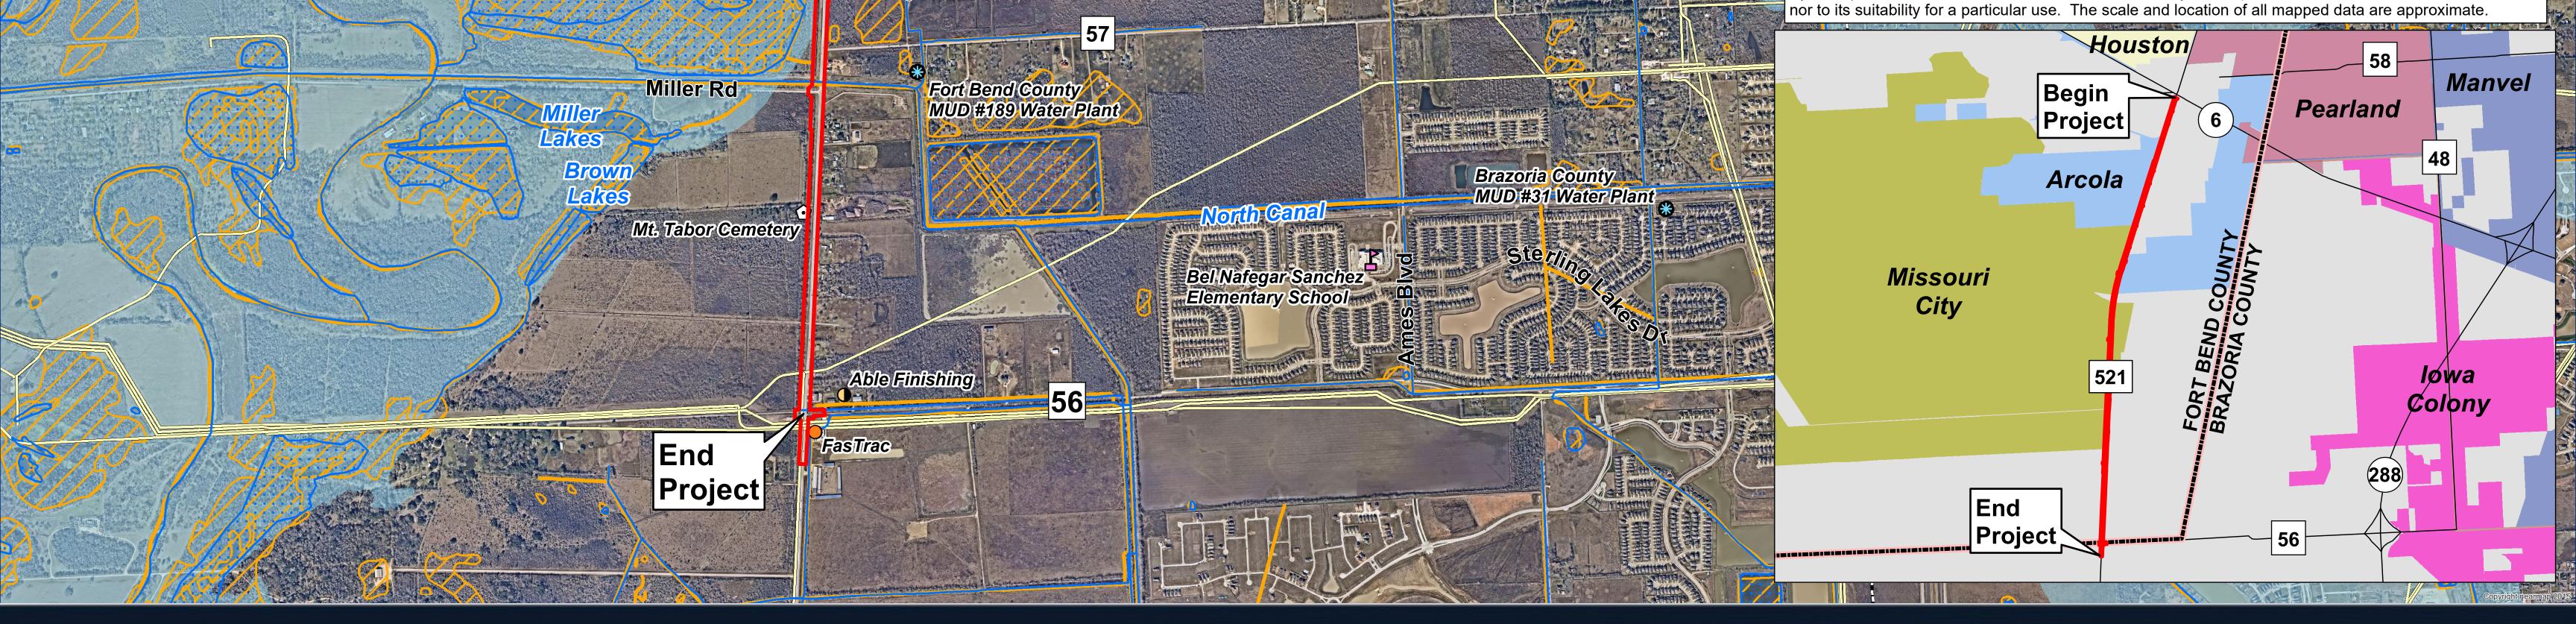

## ENVIRONMENTAL CONSTRAINTS MAP

## Wastewater Treatment Plant ry Fair Dr

|                       |                                                                                                                                                                                                           | Proposed Project Area                                                                                                                                                             | A                | Communications Tower        |
|-----------------------|-----------------------------------------------------------------------------------------------------------------------------------------------------------------------------------------------------------|-----------------------------------------------------------------------------------------------------------------------------------------------------------------------------------|------------------|-----------------------------|
|                       | $\Diamond$                                                                                                                                                                                                | Government Facility                                                                                                                                                               | ş                | Electric Power Substation   |
|                       | ₽                                                                                                                                                                                                         | School                                                                                                                                                                            |                  | Power Transmission Line     |
| Lar                   | ☆                                                                                                                                                                                                         | Place of Worship                                                                                                                                                                  |                  | Pipeline                    |
|                       | $\triangle$                                                                                                                                                                                               | Park / Recreation Area                                                                                                                                                            | <del>-+-+-</del> | Railroad                    |
| and the               | $\mathbf{\hat{o}}$                                                                                                                                                                                        | Cemetery                                                                                                                                                                          |                  | Stream                      |
|                       | ⊡                                                                                                                                                                                                         | Official Texas Historical Marker                                                                                                                                                  |                  | Body of Water               |
|                       | 0                                                                                                                                                                                                         | Existing Gas Station                                                                                                                                                              |                  | National Wetlands Inventory |
|                       |                                                                                                                                                                                                           | Potential Hazardous Materials Site                                                                                                                                                |                  | (NWI) Wetlands and Waters   |
|                       | 畿                                                                                                                                                                                                         | Water / Wastewater Facility                                                                                                                                                       |                  | FEMA 100-Year Floodplain    |
|                       | 0                                                                                                                                                                                                         | N Source: 2021 imagery (NearMap)<br>City boundaries (BCAD and HGAC)<br>Pipelines (TxRRC)<br>NHD streams/bodies of water (USG<br>1,000 2,000<br>Feet<br>100-year floodplain (FEMA) |                  |                             |
| And the second second | DISCLAIMER: This map was generated by Berg-Oliver Associates, Inc. using GIS (Geographic Informatio Systems) software. No claims are made to the accuracy or completeness of the information shown hereir |                                                                                                                                                                                   |                  |                             |

## FM 521 PROPOSED WIDENING PROJECT FROM SH 6 TO CR 56 CSJ: 0111-03-064

© 2021 by Texas Department of Transportation; all rights reserved