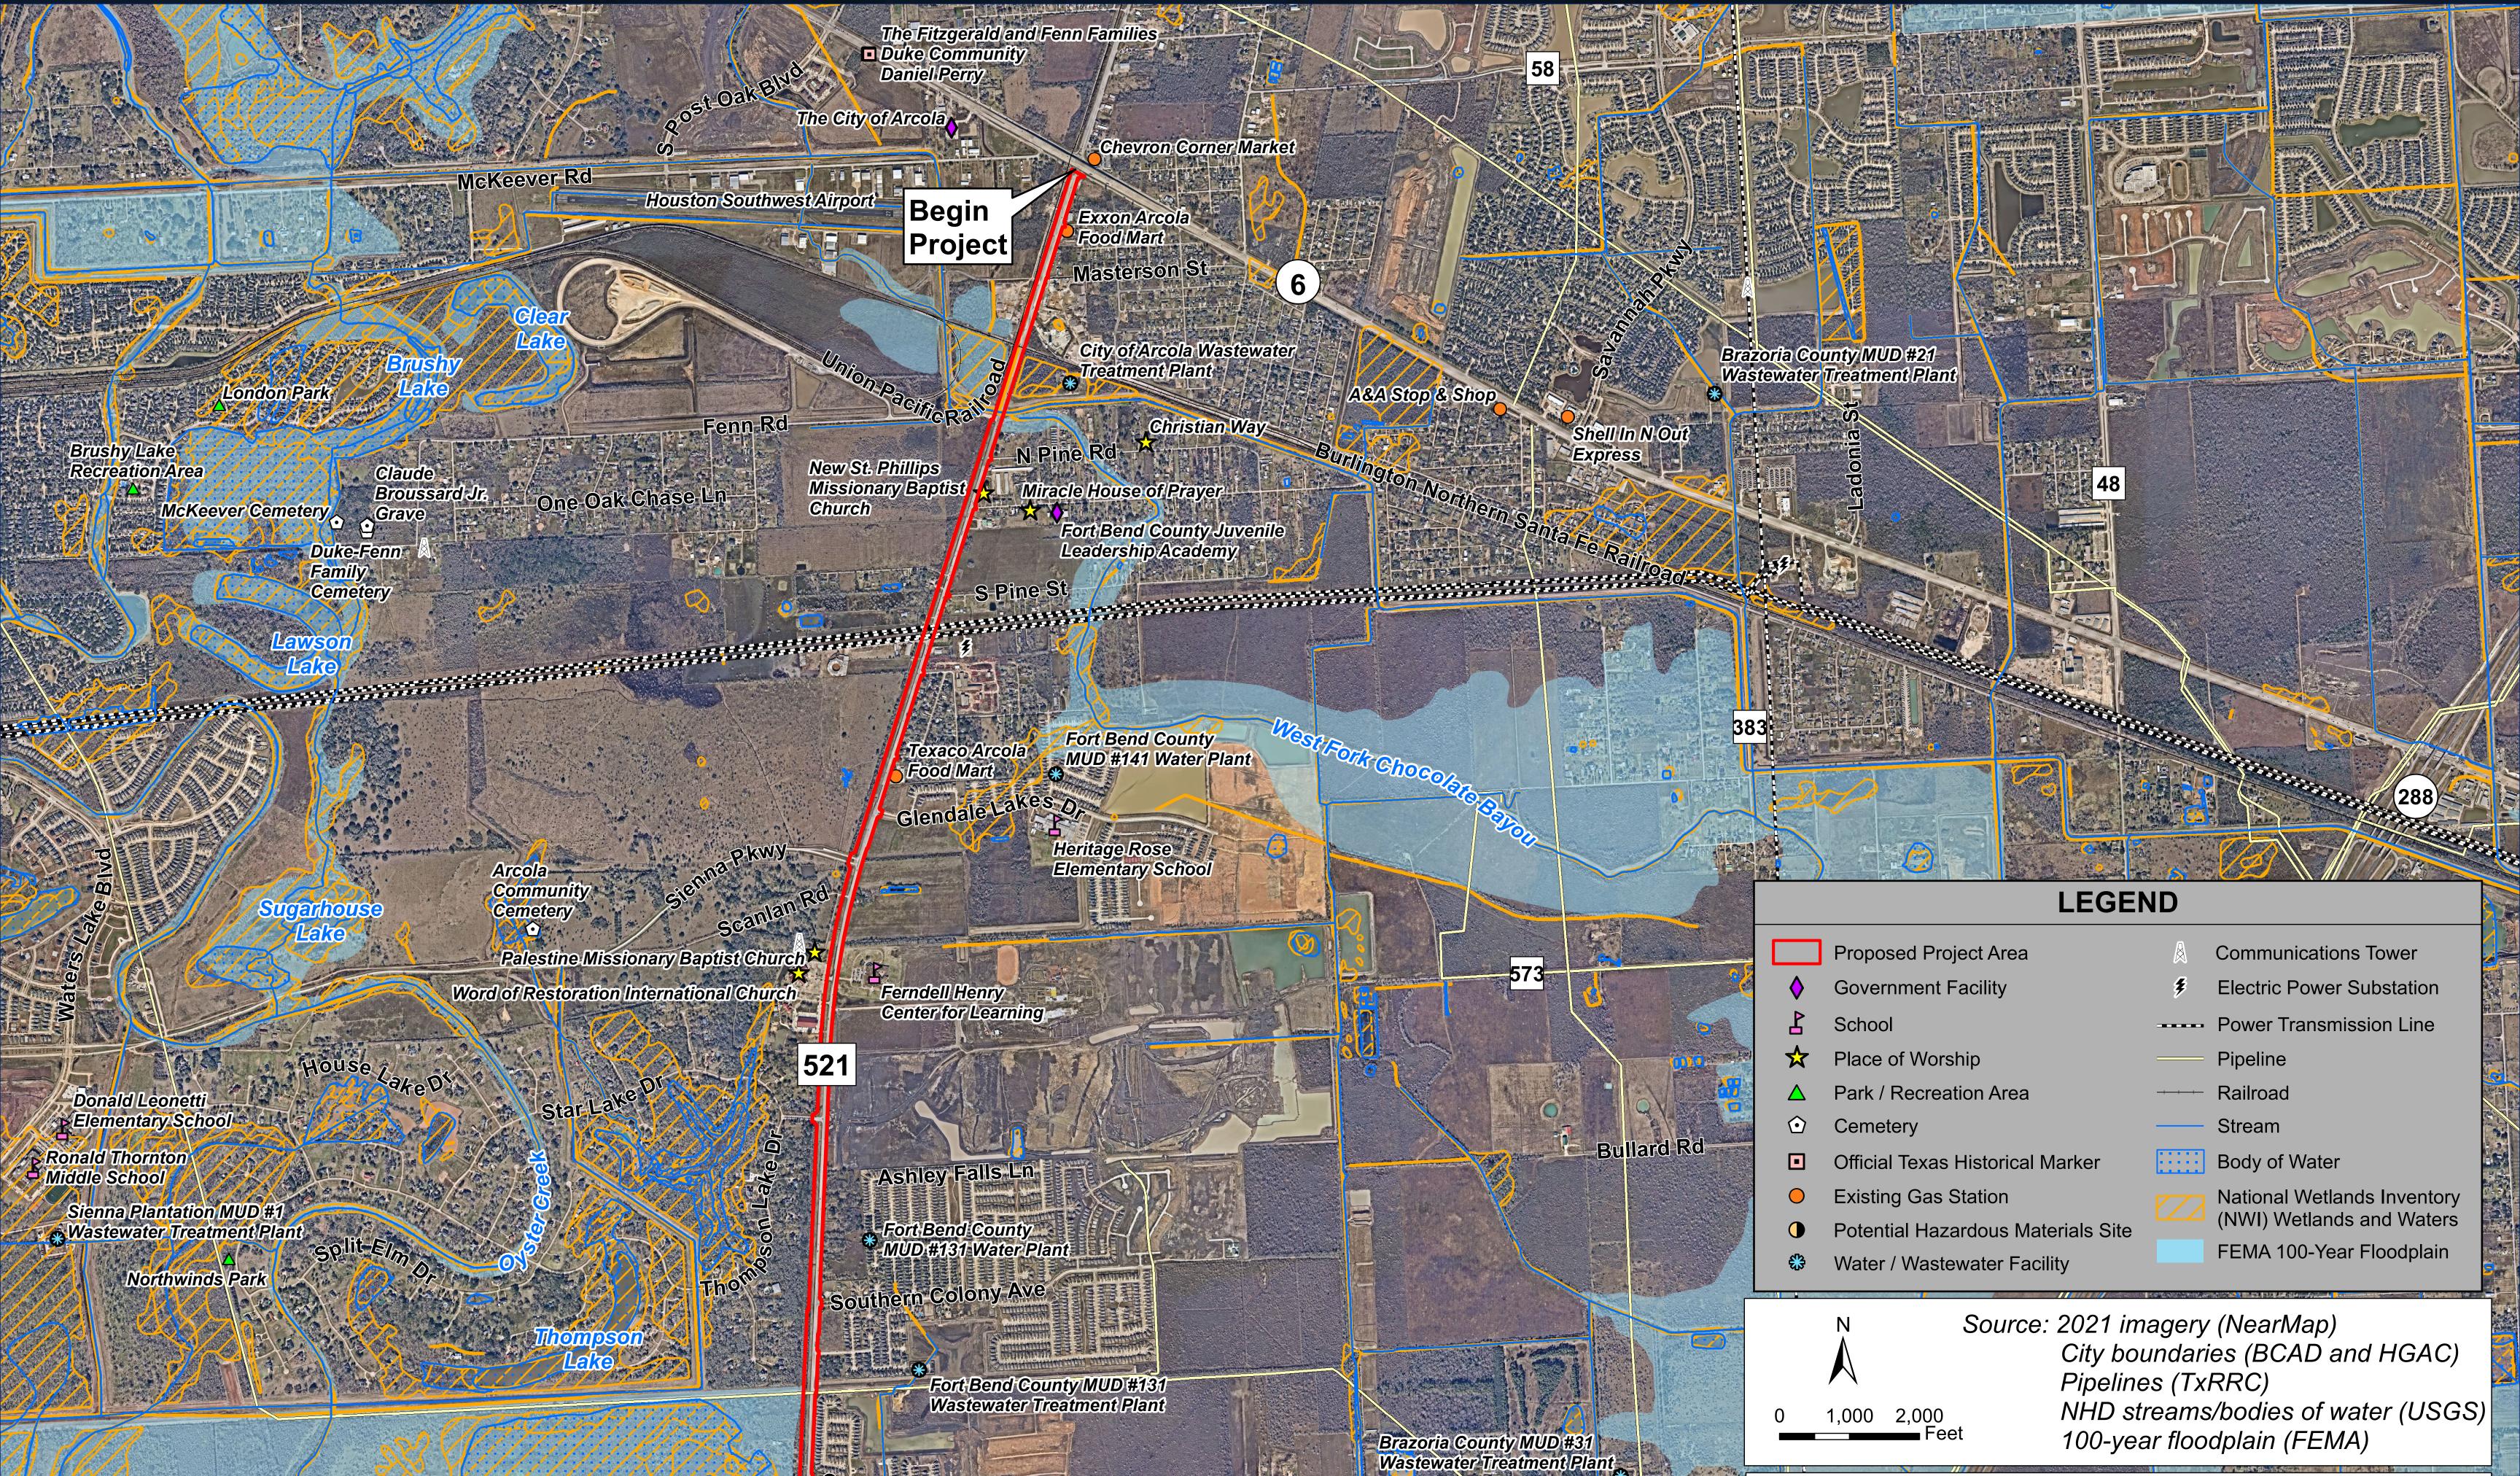

## ENVIRONMENTAL CONSTRAINTS MAP

## Wastewater Treatment Plant ry Fair Dr

|                       |                                                                                                                                                                                                           | Proposed Project Area                                                                                                                                                             | A                | Communications Tower        |
|-----------------------|-----------------------------------------------------------------------------------------------------------------------------------------------------------------------------------------------------------|-----------------------------------------------------------------------------------------------------------------------------------------------------------------------------------|------------------|-----------------------------|
|                       | $\Diamond$                                                                                                                                                                                                | Government Facility                                                                                                                                                               | ş                | Electric Power Substation   |
|                       | ₽                                                                                                                                                                                                         | School                                                                                                                                                                            |                  | Power Transmission Line     |
| Lar                   | ☆                                                                                                                                                                                                         | Place of Worship                                                                                                                                                                  |                  | Pipeline                    |
|                       | $\triangle$                                                                                                                                                                                               | Park / Recreation Area                                                                                                                                                            | <del>-+-+-</del> | Railroad                    |
| and the               | $\mathbf{\hat{o}}$                                                                                                                                                                                        | Cemetery                                                                                                                                                                          |                  | Stream                      |
|                       | ⊡                                                                                                                                                                                                         | Official Texas Historical Marker                                                                                                                                                  |                  | Body of Water               |
|                       | 0                                                                                                                                                                                                         | Existing Gas Station                                                                                                                                                              |                  | National Wetlands Inventory |
|                       |                                                                                                                                                                                                           | Potential Hazardous Materials Site                                                                                                                                                |                  | (NWI) Wetlands and Waters   |
|                       | 畿                                                                                                                                                                                                         | Water / Wastewater Facility                                                                                                                                                       |                  | FEMA 100-Year Floodplain    |
|                       | 0                                                                                                                                                                                                         | N Source: 2021 imagery (NearMap)<br>City boundaries (BCAD and HGAC)<br>Pipelines (TxRRC)<br>NHD streams/bodies of water (USG<br>1,000 2,000<br>Feet<br>100-year floodplain (FEMA) |                  |                             |
| And the second second | DISCLAIMER: This map was generated by Berg-Oliver Associates, Inc. using GIS (Geographic Informatio Systems) software. No claims are made to the accuracy or completeness of the information shown hereir |                                                                                                                                                                                   |                  |                             |

## FM 521 PROPOSED WIDENING PROJECT FROM SH 6 TO CR 56 CSJ: 0111-03-064

© 2021 by Texas Department of Transportation; all rights reserved