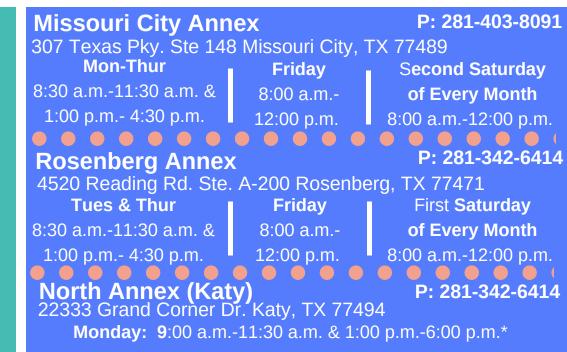

Effective 07/06/2018

Juli

## IMMUNIZATION CLINIC SCHEDULE

Each clinic will serve as many clients as possible. The services offered are on a "first come, first served" basis. Clients may be asked to return for another session if capacity has been met.

Clinics are closed daily from 12:00 pm to 1:00 pm Clinics are closed on Saturdays during June, July, and August Clinics are closed on scheduled county holidays.

This schedule is subject to change without notice.

A Current immunization record is required. Minors must be accompanied by a parent or legal guardian.

\* Times at the North Annex are subject to change. Call before you visit this clinic.