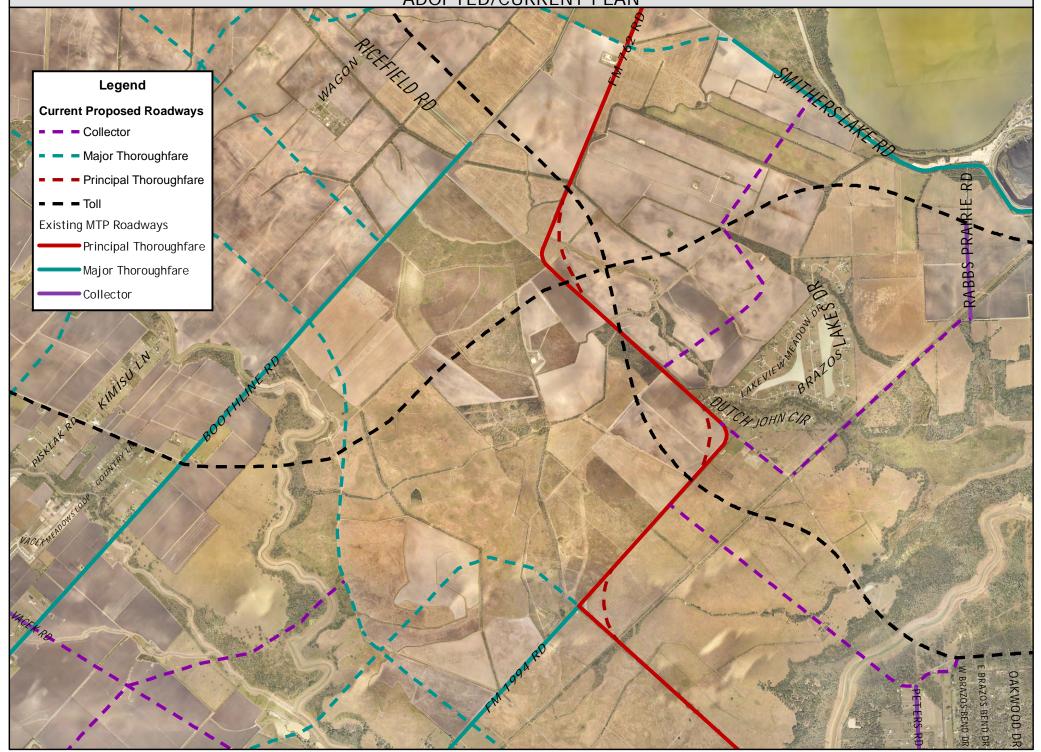

## Major Thoroughfare Plan - Grand Parkway and Fort Bend Parkway Toll Road ADOPTED/CURRENT PLAN