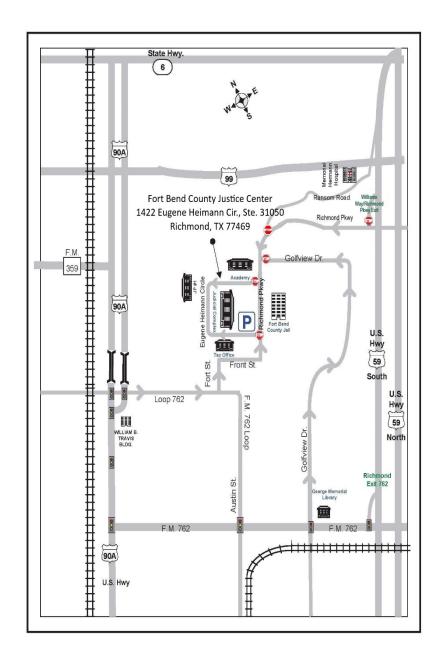

# Fort Bend County District Clerk Passport Acceptance Facility

Beverley McGrew Walker
District Clerk

281-341-4517

For Appointments:

**ALL PASSPORT FEES SUBJECT TO CHANGE.** 

FOR CURRENT FEE INFORMATION PLEASE CALL
OUR OFFICE AT:
(281) 341-4517

or visit:

www.fbctx.gov/passports

Office of Beverley McGrew Walker Fort Bend County District Clerk 1422 Eugene Heimann Circle, Rm 31050 Justice Center Richmond, Texas 77469