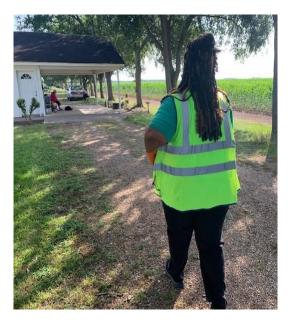

Fort Bend Transit will be assisting FBS Meals on Wheels on Mondays and Thursdays for the next three weeks.

"Fort Bend Transit and its staff were delighted by the opportunity to deliver meals to our local community. Traditionally our service helps people go where they need to go but during this unique time, it was clear that many of our residents needed a different service. It is very satisfying to turn things around a little and get what people need to them when they no longer have the ability to do so" stated Perri D'Armond, Fort Bend Transit Director.

"The assistance from the Fort Bend County Transit Drivers was amazing. Both drivers came ready to jump in and help deliver to our seniors. They were outgoing and extremely friendly to me and our staff. The meals were delivered according to plan and there were no issues. I received word back that our clients receiving the meals, repeatedly thanked the drivers for their meals at all the stops they made. I look forward to continuing our partnership with the leadership at Fort Bend Transit in these coming weeks." Rick Branek, Fort Bend Seniors Field Operations Manager