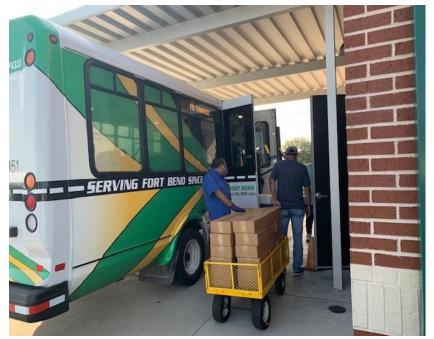

## FORT BEND TRANSIT & FORT BEND SENIORS MEALS ON WHEELS COLLABORATE TO HELP THE COMMUNITY

On April 27<sup>th</sup> Fort Bend Transit began assisting Fort Bend Seniors Meals on Wheels program by delivering meals to Fort Bend County senior citizens.

Fort Bend Transit will be assisting FBS Meals on Wheels on Mondays and Thursdays for the next three weeks.

"Fort Bend Transit and its staff were delighted by the opportunity to deliver meals to our local community. Traditionally our service helps people go where they need to go but during this unique time, it was clear that many of our residents needed a different service. It is very satisfying to turn things around a little and get what people need to them when they no longer have the ability to do so" stated Perri D'Armond, Fort Bend Transit Director.