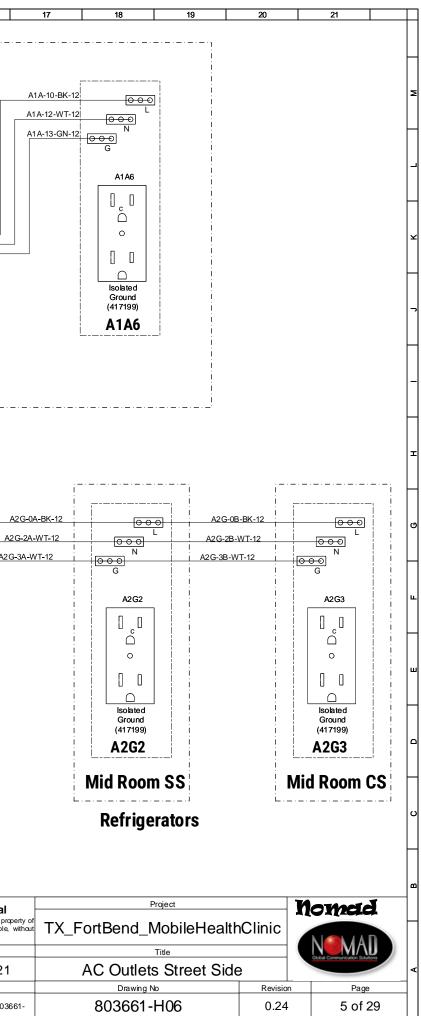

### **31.0 EXHIBITS:**

- 31.1 Exhibit A: Federal Clauses
- 31.2 Exhibit B: Current Drawings
- 31.3 Exhibit C: Drawing Markup
- 31.4 Exhibit D: Drawing Markup, Rear
- 31.5 Exhibit E: Drawing Markup, Under