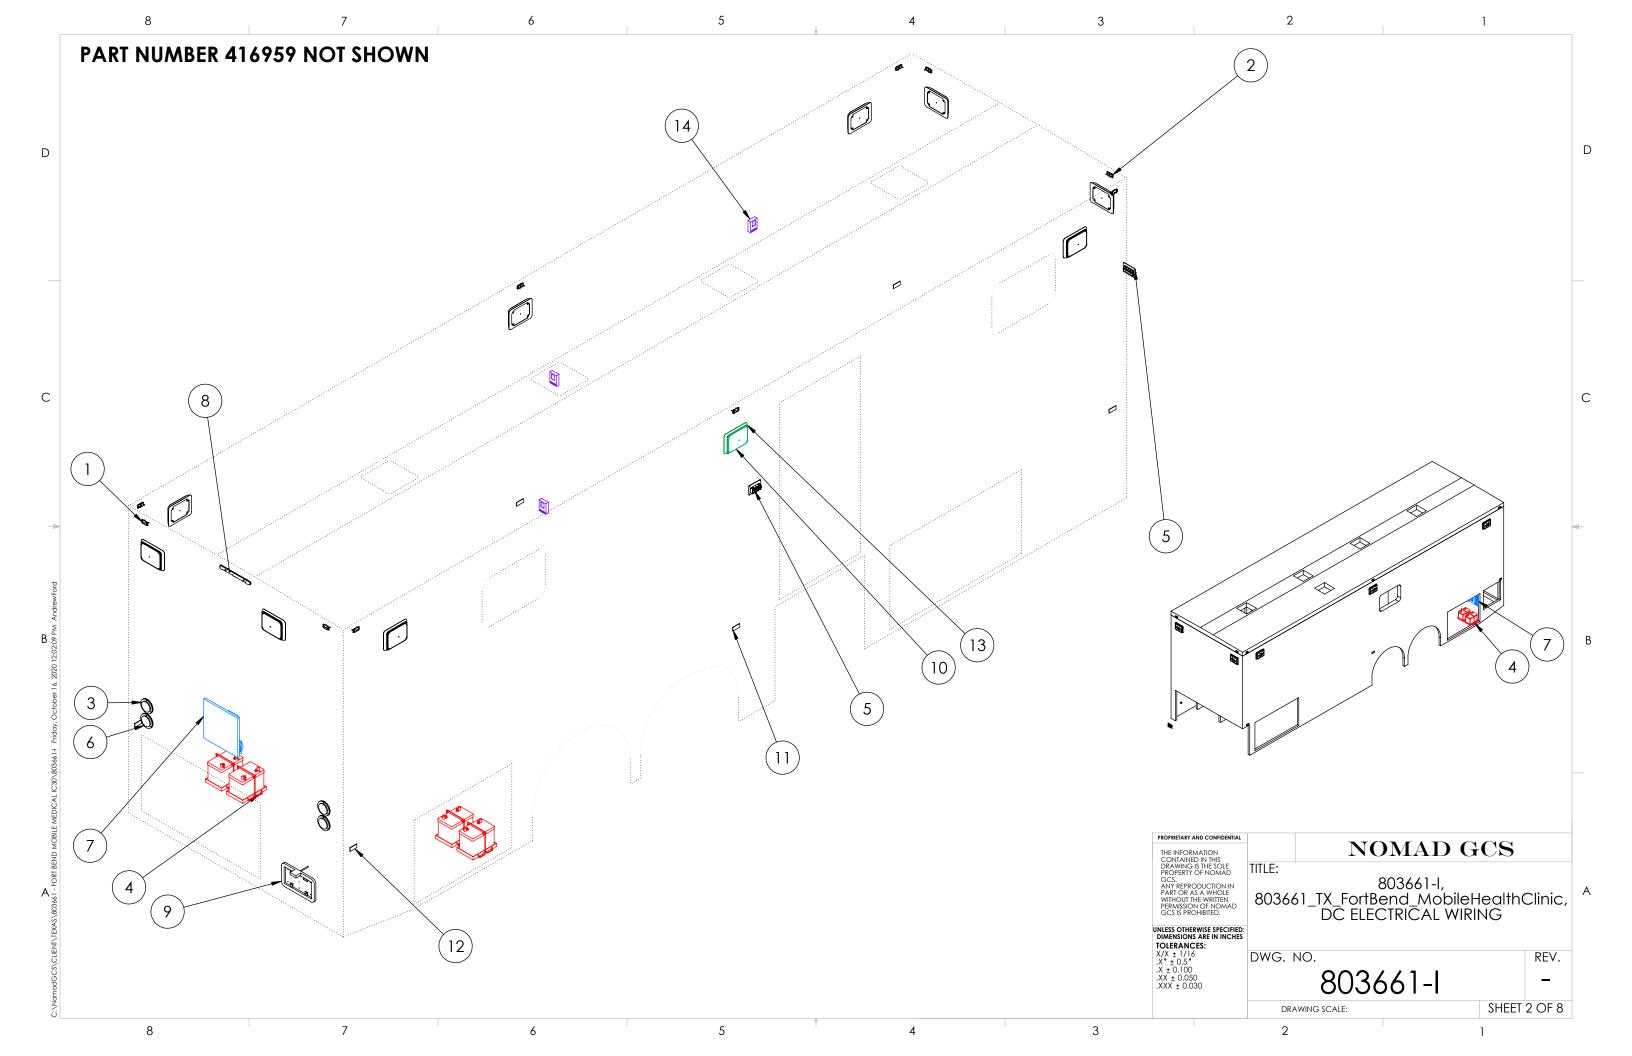

### **26.0 SPECIFICATIONS:**

Provide pricing to provide and install the below inclusive of but not limited to delivery. See Exhibits B through E for drawings of current and proposed placement.

- 26.1 Provide and install one (1) additional door to passenger side of unit at front exam room along with mounting hardware for non-ambulatory/wheelchair power lift at the door into exam room.
- 26.2 Repair handicap lift system so that it will rise and not interfere with current door in place.
- 26.3 Provide and install water lines and drain pipes to front and back office sinks to tie into fresh water and grey water tanks, as well as, provide and install on-demand hot water to sinks. (The current bathroom sink on-demand is broken.)
- 26.4 Turn current fresh water tank (40 gallon) into grey water tank and provide and install larger fresh water tank to accommodate new system.

- 26.5 Provide and install two (2) awnings (one (1) to each side of unit) the entire length of the unit.
- 26.6 Repair generator airbag support system. (Compressor is not working.)
- 26.7 Remount hydraulic tank bracket for leveling jacks for better support as it leaks when unit is in motion due to sway.
- 26.8 Respondent is required to provide approved engineered drawings of functionality and/or physicality of the tasks listed.

### **31.0 EXHIBITS:**

- 31.1 Exhibit A: Federal Clauses
- 31.2 Exhibit B: Current Drawings
- 31.3 Exhibit C: Drawing Markup
- 31.4 Exhibit D: Drawing Markup, Rear
- 31.5 Exhibit E: Drawing Markup, Under