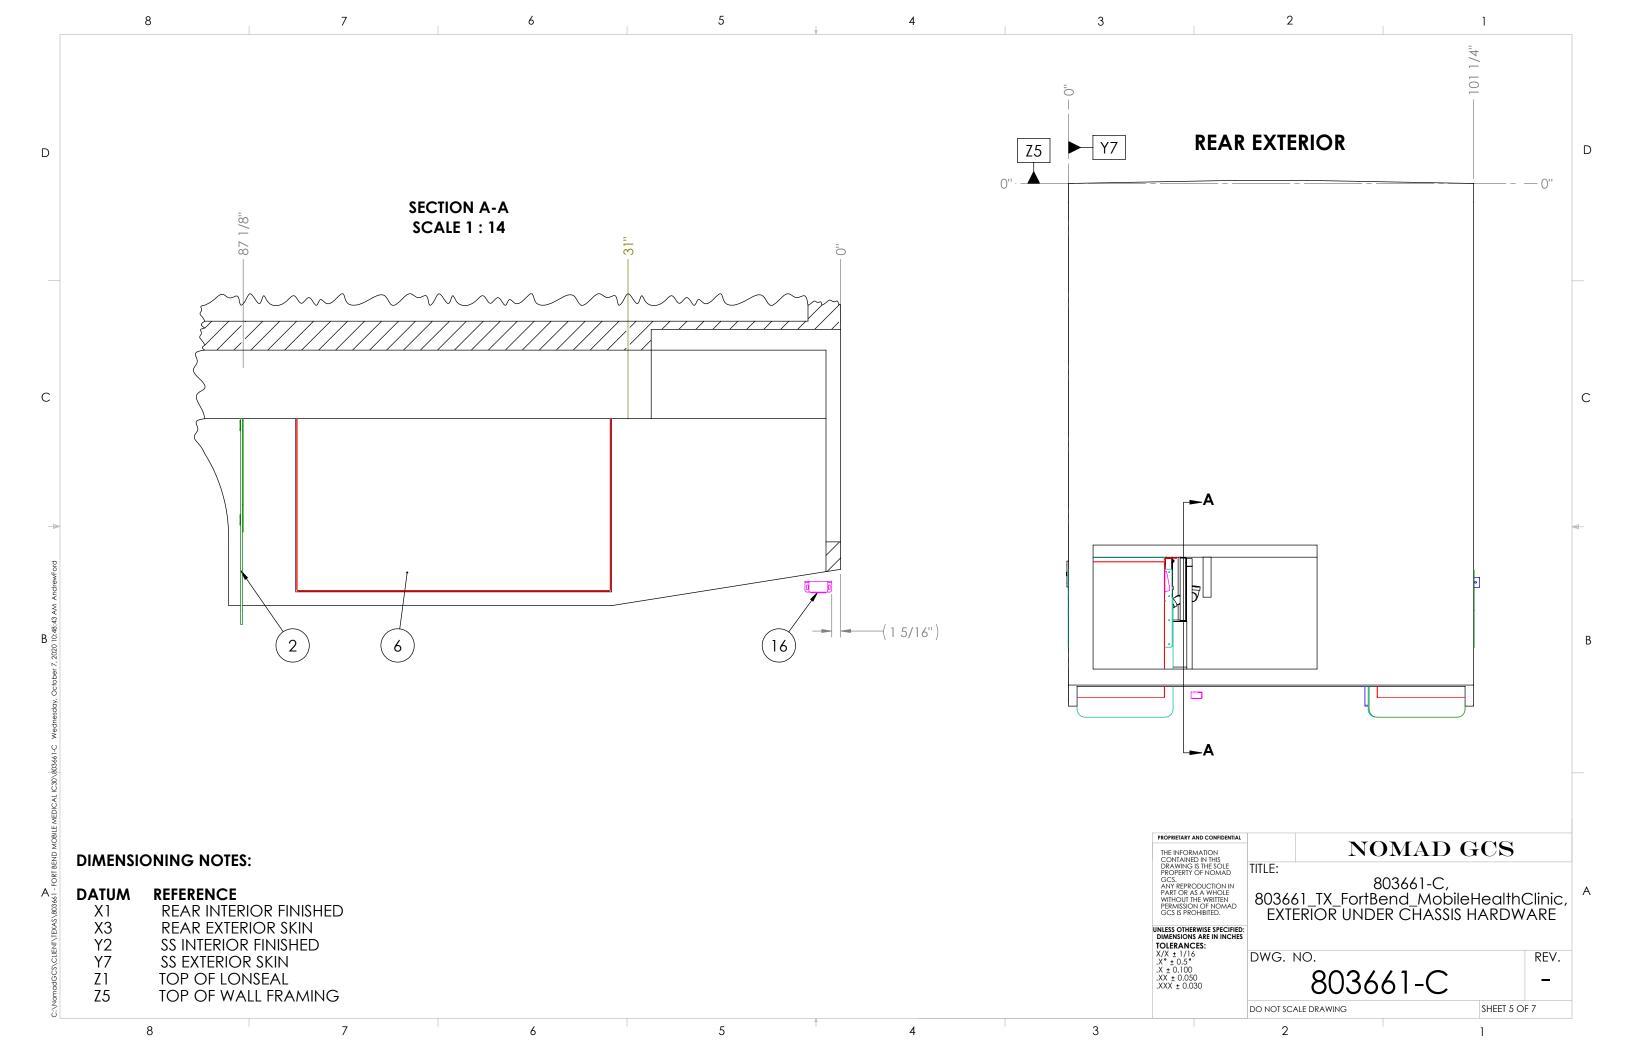

### **26.0 SPECIFICATIONS:**

Provide pricing to provide and install the below inclusive of but not limited to delivery. See Exhibits B through E for drawings of current and proposed placement.

- 26.1 Provide and install one (1) additional door to passenger side of unit at front exam room along with mounting hardware for non-ambulatory/wheelchair power lift at the door into exam room.
- 26.2 Repair handicap lift system so that it will rise and not interfere with current door in place.
- 26.3 Provide and install water lines and drain pipes to front and back office sinks to tie into fresh water and grey water tanks, as well as, provide and install on-demand hot water to sinks. (The current bathroom sink on-demand is broken.)
- 26.4 Turn current fresh water tank (40 gallon) into grey water tank and provide and install larger fresh water tank to accommodate new system.

- 26.5 Provide and install two (2) awnings (one (1) to each side of unit) the entire length of the unit.
- 26.6 Repair generator airbag support system. (Compressor is not working.)
- 26.7 Remount hydraulic tank bracket for leveling jacks for better support as it leaks when unit is in motion due to sway.
- 26.8 Respondent is required to provide approved engineered drawings of functionality and/or physicality of the tasks listed.

### **31.0 EXHIBITS:**

- 31.1 Exhibit A: Federal Clauses
- 31.2 Exhibit B: Current Drawings
- 31.3 Exhibit C: Drawing Markup
- 31.4 Exhibit D: Drawing Markup, Rear
- 31.5 Exhibit E: Drawing Markup, Under