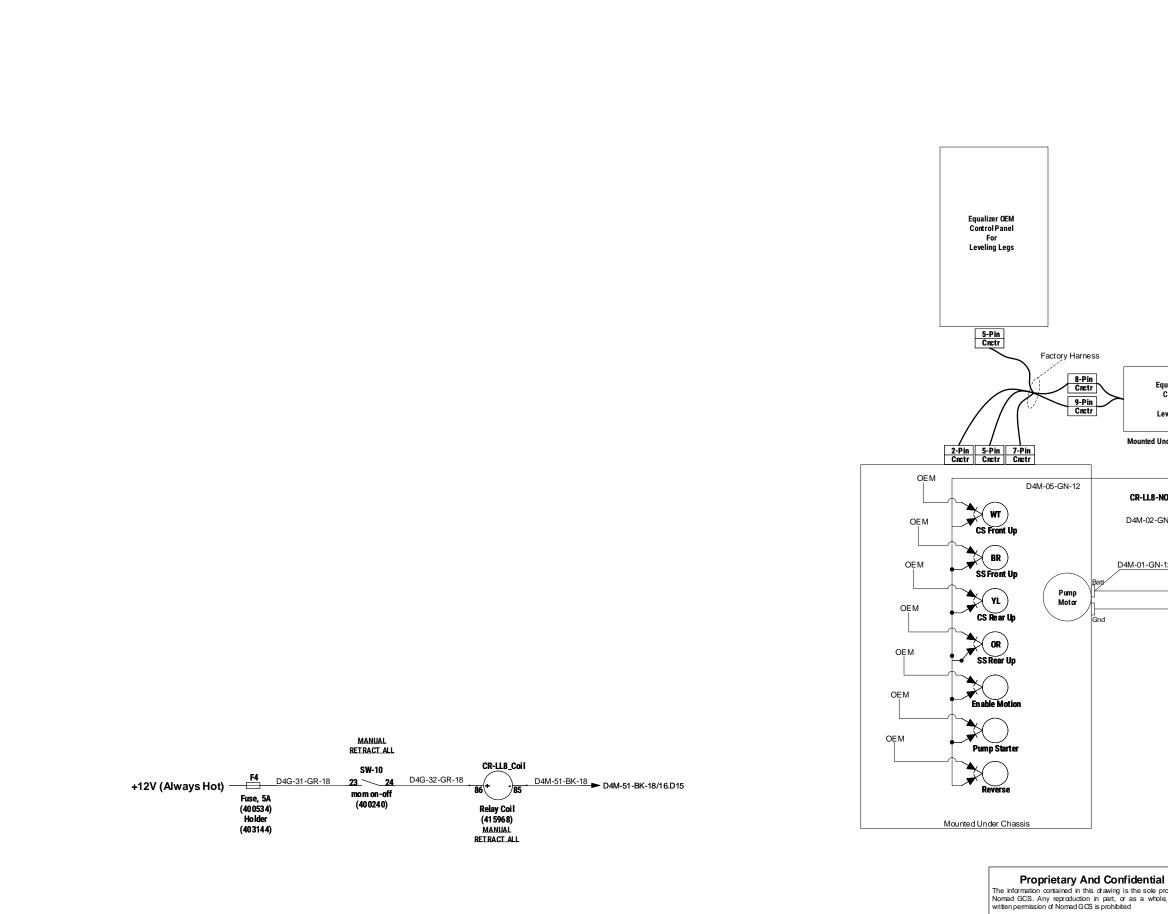

### **26.0 SPECIFICATIONS:**

Provide pricing to provide and install the below inclusive of but not limited to delivery. See Exhibits B through E for drawings of current and proposed placement.

- 26.1 Provide and install one (1) additional door to passenger side of unit at front exam room along with mounting hardware for non-ambulatory/wheelchair power lift at the door into exam room.
- 26.2 Repair handicap lift system so that it will rise and not interfere with current door in place.
- 26.3 Provide and install water lines and drain pipes to front and back office sinks to tie into fresh water and grey water tanks, as well as, provide and install on-demand hot water to sinks. (The current bathroom sink on-demand is broken.)
- 26.4 Turn current fresh water tank (40 gallon) into grey water tank and provide and install larger fresh water tank to accommodate new system.

- 26.5 Provide and install two (2) awnings (one (1) to each side of unit) the entire length of the unit.
- 26.6 Repair generator airbag support system. (Compressor is not working.)
- 26.7 Remount hydraulic tank bracket for leveling jacks for better support as it leaks when unit is in motion due to sway.
- 26.8 Respondent is required to provide approved engineered drawings of functionality and/or physicality of the tasks listed.

### **31.0 EXHIBITS:**

- 31.1 Exhibit A: Federal Clauses
- 31.2 Exhibit B: Current Drawings
- 31.3 Exhibit C: Drawing Markup
- 31.4 Exhibit D: Drawing Markup, Rear
- 31.5 Exhibit E: Drawing Markup, Under