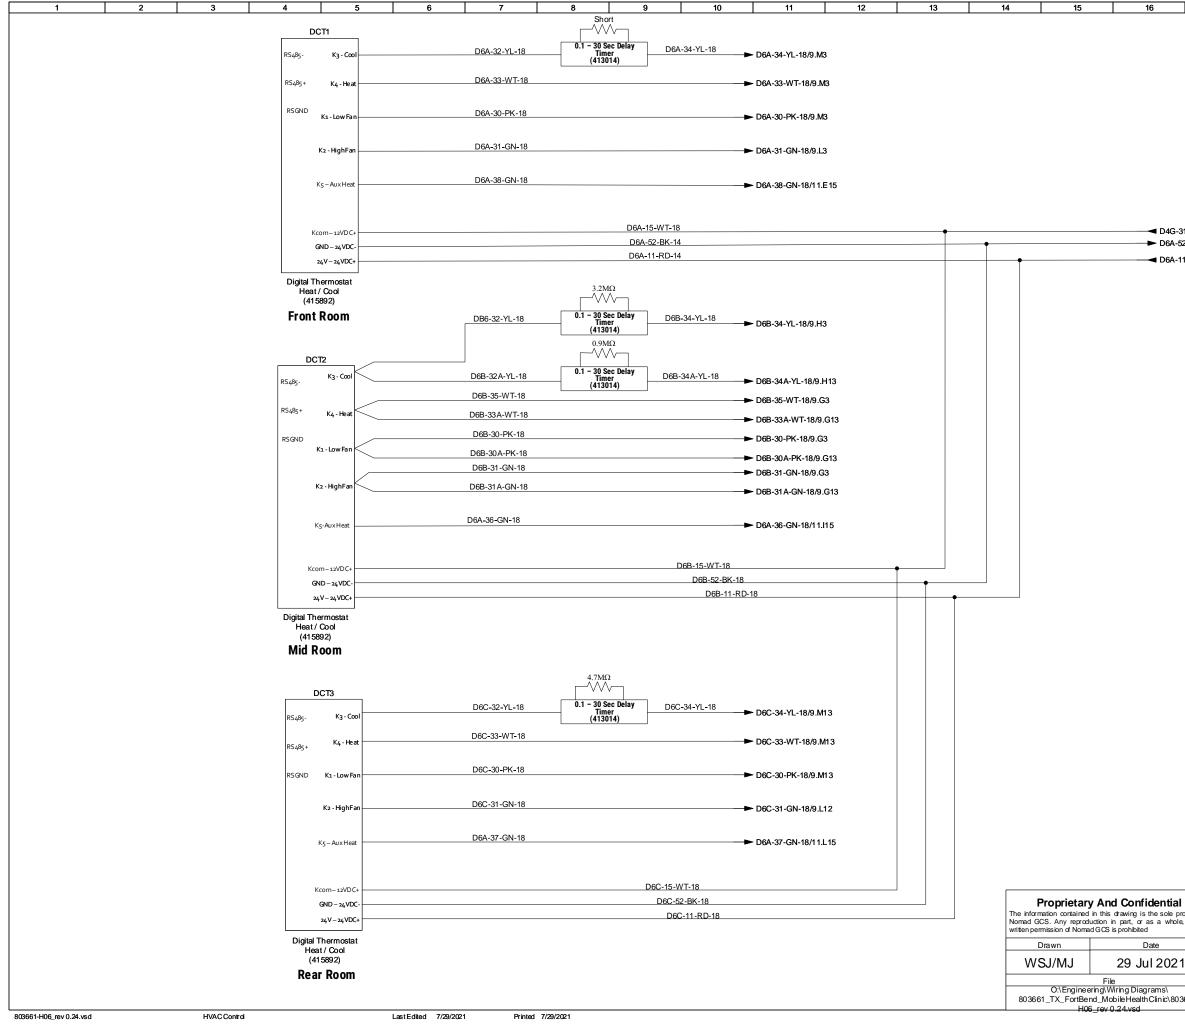

### **31.0 EXHIBITS:**

- 31.1 Exhibit A: Federal Clauses
- 31.2 Exhibit B: Current Drawings
- 31.3 Exhibit C: Drawing Markup
- 31.4 Exhibit D: Drawing Markup, Rear
- 31.5 Exhibit E: Drawing Markup, Under