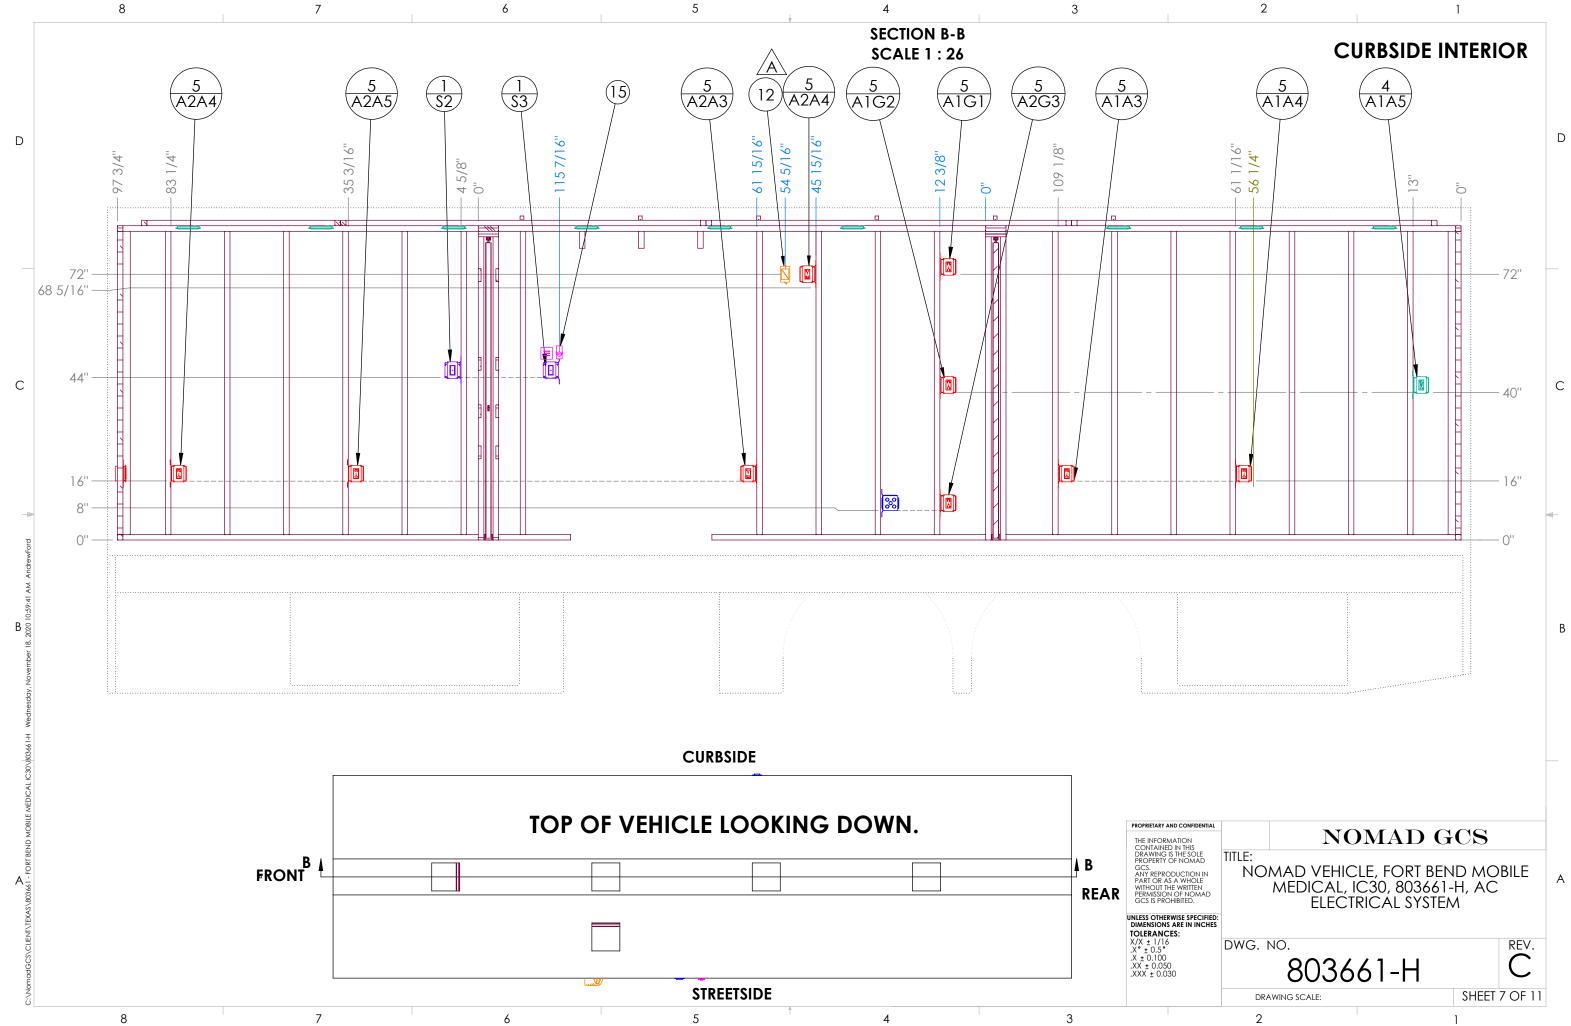

### **26.0 SPECIFICATIONS:**

Provide pricing to provide and install the below inclusive of but not limited to delivery. See Exhibits B through E for drawings of current and proposed placement.

- 26.1 Provide and install one (1) additional door to passenger side of unit at front exam room along with mounting hardware for non-ambulatory/wheelchair power lift at the door into exam room.
- 26.2 Repair handicap lift system so that it will rise and not interfere with current door in place.
- 26.3 Provide and install water lines and drain pipes to front and back office sinks to tie into fresh water and grey water tanks, as well as, provide and install on-demand hot water to sinks. (The current bathroom sink on-demand is broken.)
- 26.4 Turn current fresh water tank (40 gallon) into grey water tank and provide and install larger fresh water tank to accommodate new system.

- 26.5 Provide and install two (2) awnings (one (1) to each side of unit) the entire length of the unit.
- 26.6 Repair generator airbag support system. (Compressor is not working.)
- 26.7 Remount hydraulic tank bracket for leveling jacks for better support as it leaks when unit is in motion due to sway.
- 26.8 Respondent is required to provide approved engineered drawings of functionality and/or physicality of the tasks listed.