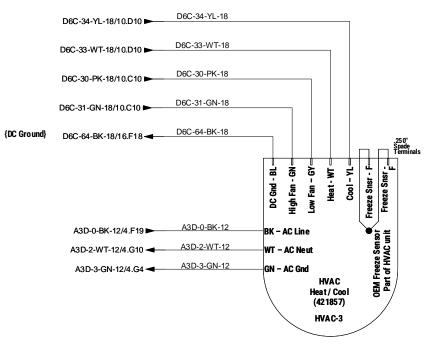

### **26.0 SPECIFICATIONS:**

Provide pricing to provide and install the below inclusive of but not limited to delivery. See Exhibits B through E for drawings of current and proposed placement.

- 26.1 Provide and install one (1) additional door to passenger side of unit at front exam room along with mounting hardware for non-ambulatory/wheelchair power lift at the door into exam room.
- 26.2 Repair handicap lift system so that it will rise and not interfere with current door in place.
- 26.3 Provide and install water lines and drain pipes to front and back office sinks to tie into fresh water and grey water tanks, as well as, provide and install on-demand hot water to sinks. (The current bathroom sink on-demand is broken.)
- 26.4 Turn current fresh water tank (40 gallon) into grey water tank and provide and install larger fresh water tank to accommodate new system.

- 26.5 Provide and install two (2) awnings (one (1) to each side of unit) the entire length of the unit.
- 26.6 Repair generator airbag support system. (Compressor is not working.)
- 26.7 Remount hydraulic tank bracket for leveling jacks for better support as it leaks when unit is in motion due to sway.
- 26.8 Respondent is required to provide approved engineered drawings of functionality and/or physicality of the tasks listed.