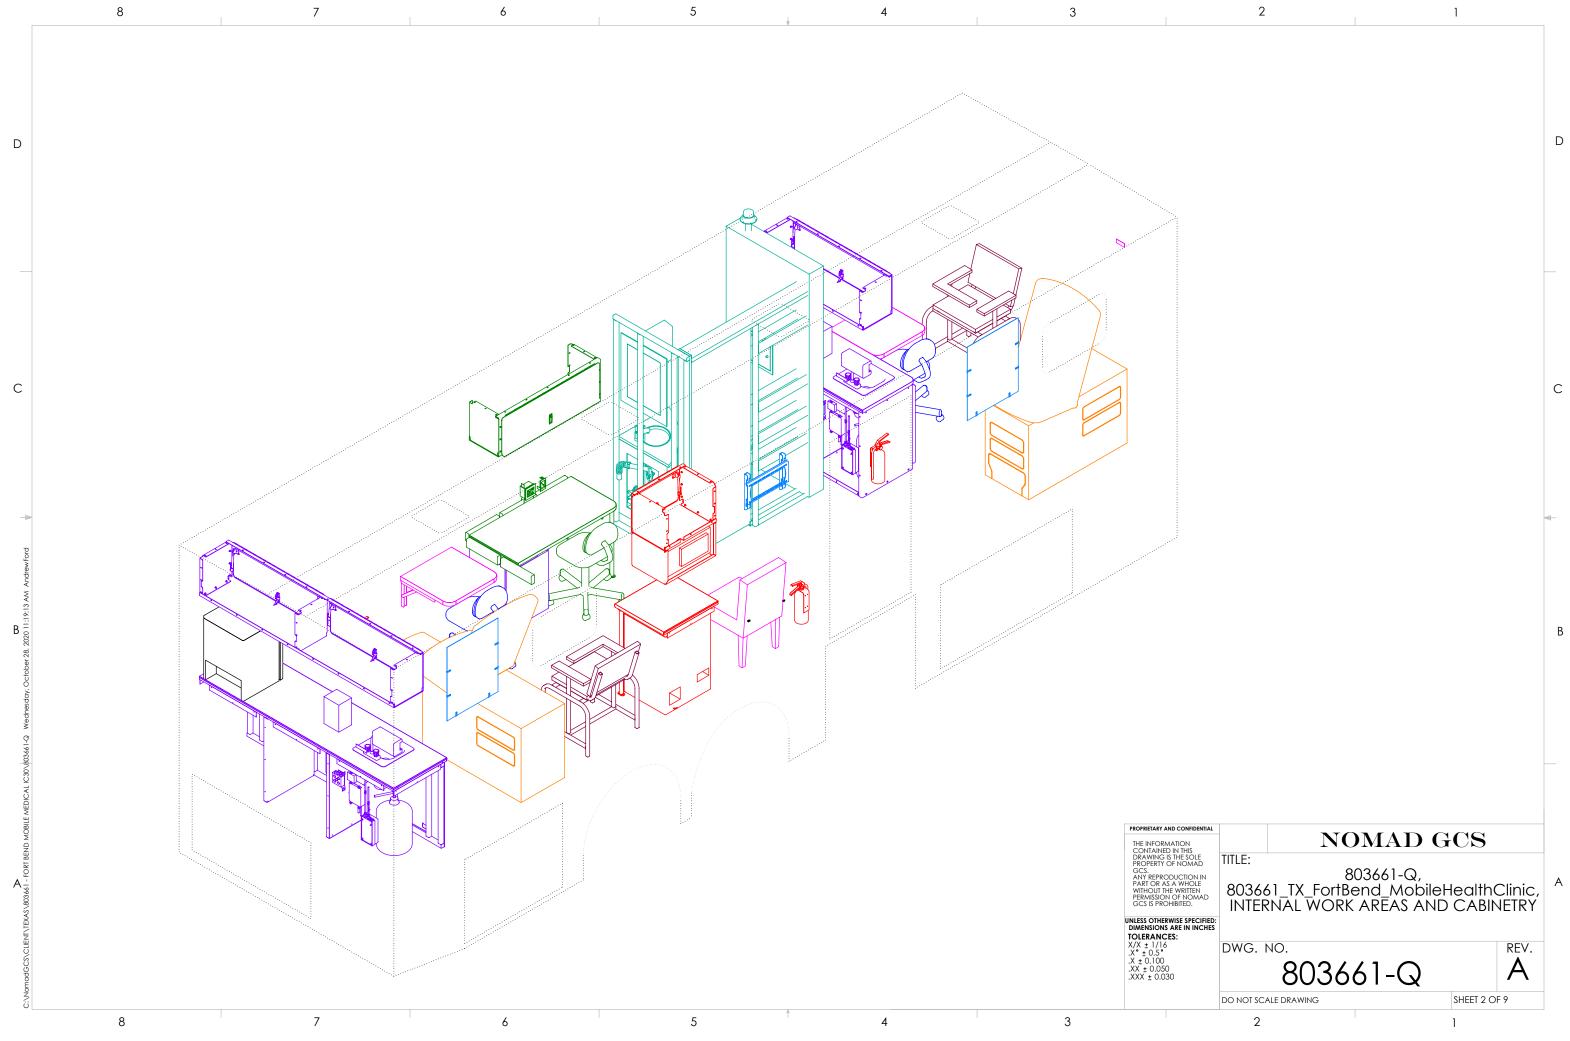

### **26.0 SPECIFICATIONS:**

Provide pricing to provide and install the below inclusive of but not limited to delivery. See Exhibits B through E for drawings of current and proposed placement.

- 26.1 Provide and install one (1) additional door to passenger side of unit at front exam room along with mounting hardware for non-ambulatory/wheelchair power lift at the door into exam room.
- 26.2 Repair handicap lift system so that it will rise and not interfere with current door in place.
- 26.3 Provide and install water lines and drain pipes to front and back office sinks to tie into fresh water and grey water tanks, as well as, provide and install on-demand hot water to sinks. (The current bathroom sink on-demand is broken.)
- 26.4 Turn current fresh water tank (40 gallon) into grey water tank and provide and install larger fresh water tank to accommodate new system.

- 26.5 Provide and install two (2) awnings (one (1) to each side of unit) the entire length of the unit.
- 26.6 Repair generator airbag support system. (Compressor is not working.)
- 26.7 Remount hydraulic tank bracket for leveling jacks for better support as it leaks when unit is in motion due to sway.
- 26.8 Respondent is required to provide approved engineered drawings of functionality and/or physicality of the tasks listed.