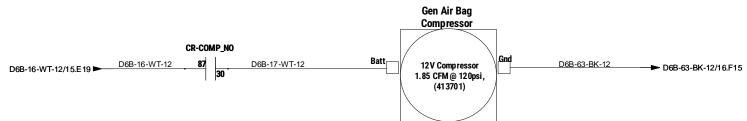

- 26.5 Provide and install two (2) awnings (one (1) to each side of unit) the entire length of the unit.
- 26.6 Repair generator airbag support system. (Compressor is not working.)
- 26.7 Remount hydraulic tank bracket for leveling jacks for better support as it leaks when unit is in motion due to sway.
- 26.8 Respondent is required to provide approved engineered drawings of functionality and/or physicality of the tasks listed.