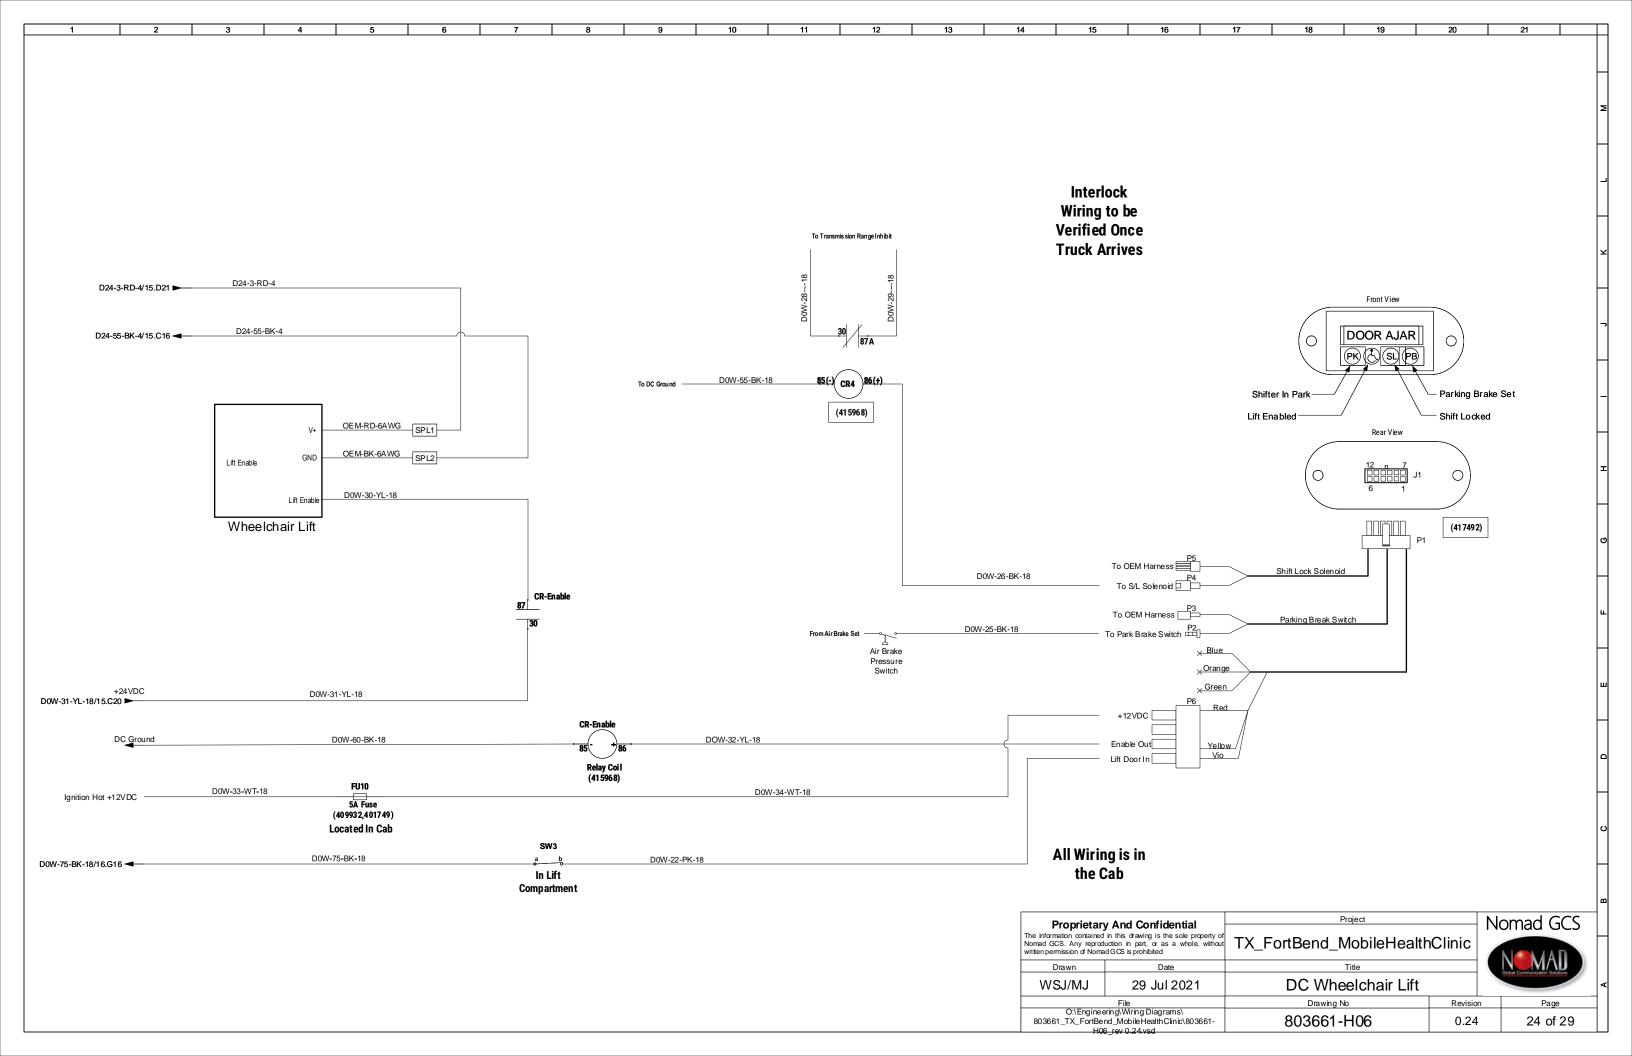

### **26.0 SPECIFICATIONS:**

Provide pricing to provide and install the below inclusive of but not limited to delivery. See Exhibits B through E for drawings of current and proposed placement.

- 26.1 Provide and install one (1) additional door to passenger side of unit at front exam room along with mounting hardware for non-ambulatory/wheelchair power lift at the door into exam room.
- 26.2 Repair handicap lift system so that it will rise and not interfere with current door in place.
- 26.3 Provide and install water lines and drain pipes to front and back office sinks to tie into fresh water and grey water tanks, as well as, provide and install on-demand hot water to sinks. (The current bathroom sink on-demand is broken.)
- 26.4 Turn current fresh water tank (40 gallon) into grey water tank and provide and install larger fresh water tank to accommodate new system.

- 26.5 Provide and install two (2) awnings (one (1) to each side of unit) the entire length of the unit.
- 26.6 Repair generator airbag support system. (Compressor is not working.)
- 26.7 Remount hydraulic tank bracket for leveling jacks for better support as it leaks when unit is in motion due to sway.
- 26.8 Respondent is required to provide approved engineered drawings of functionality and/or physicality of the tasks listed.