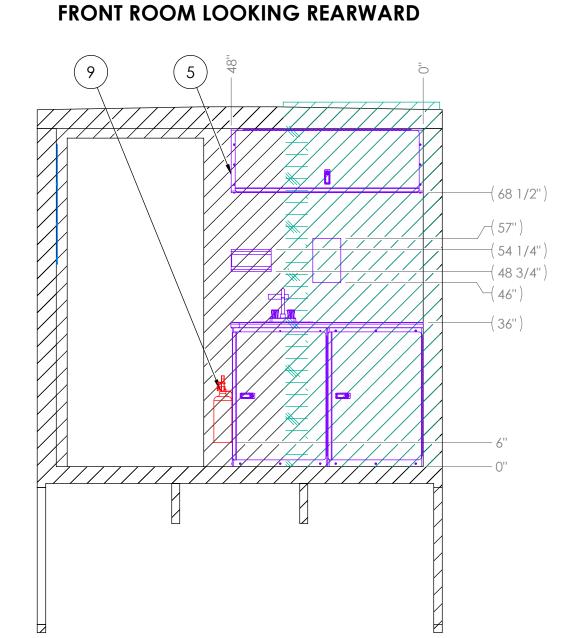

### **26.0 SPECIFICATIONS:**

Provide pricing to provide and install the below inclusive of but not limited to delivery. See Exhibits B through E for drawings of current and proposed placement.

- 26.1 Provide and install one (1) additional door to passenger side of unit at front exam room along with mounting hardware for non-ambulatory/wheelchair power lift at the door into exam room.
- 26.2 Repair handicap lift system so that it will rise and not interfere with current door in place.
- 26.3 Provide and install water lines and drain pipes to front and back office sinks to tie into fresh water and grey water tanks, as well as, provide and install on-demand hot water to sinks. (The current bathroom sink on-demand is broken.)
- 26.4 Turn current fresh water tank (40 gallon) into grey water tank and provide and install larger fresh water tank to accommodate new system.

- 26.5 Provide and install two (2) awnings (one (1) to each side of unit) the entire length of the unit.
- 26.6 Repair generator airbag support system. (Compressor is not working.)
- 26.7 Remount hydraulic tank bracket for leveling jacks for better support as it leaks when unit is in motion due to sway.
- 26.8 Respondent is required to provide approved engineered drawings of functionality and/or physicality of the tasks listed.