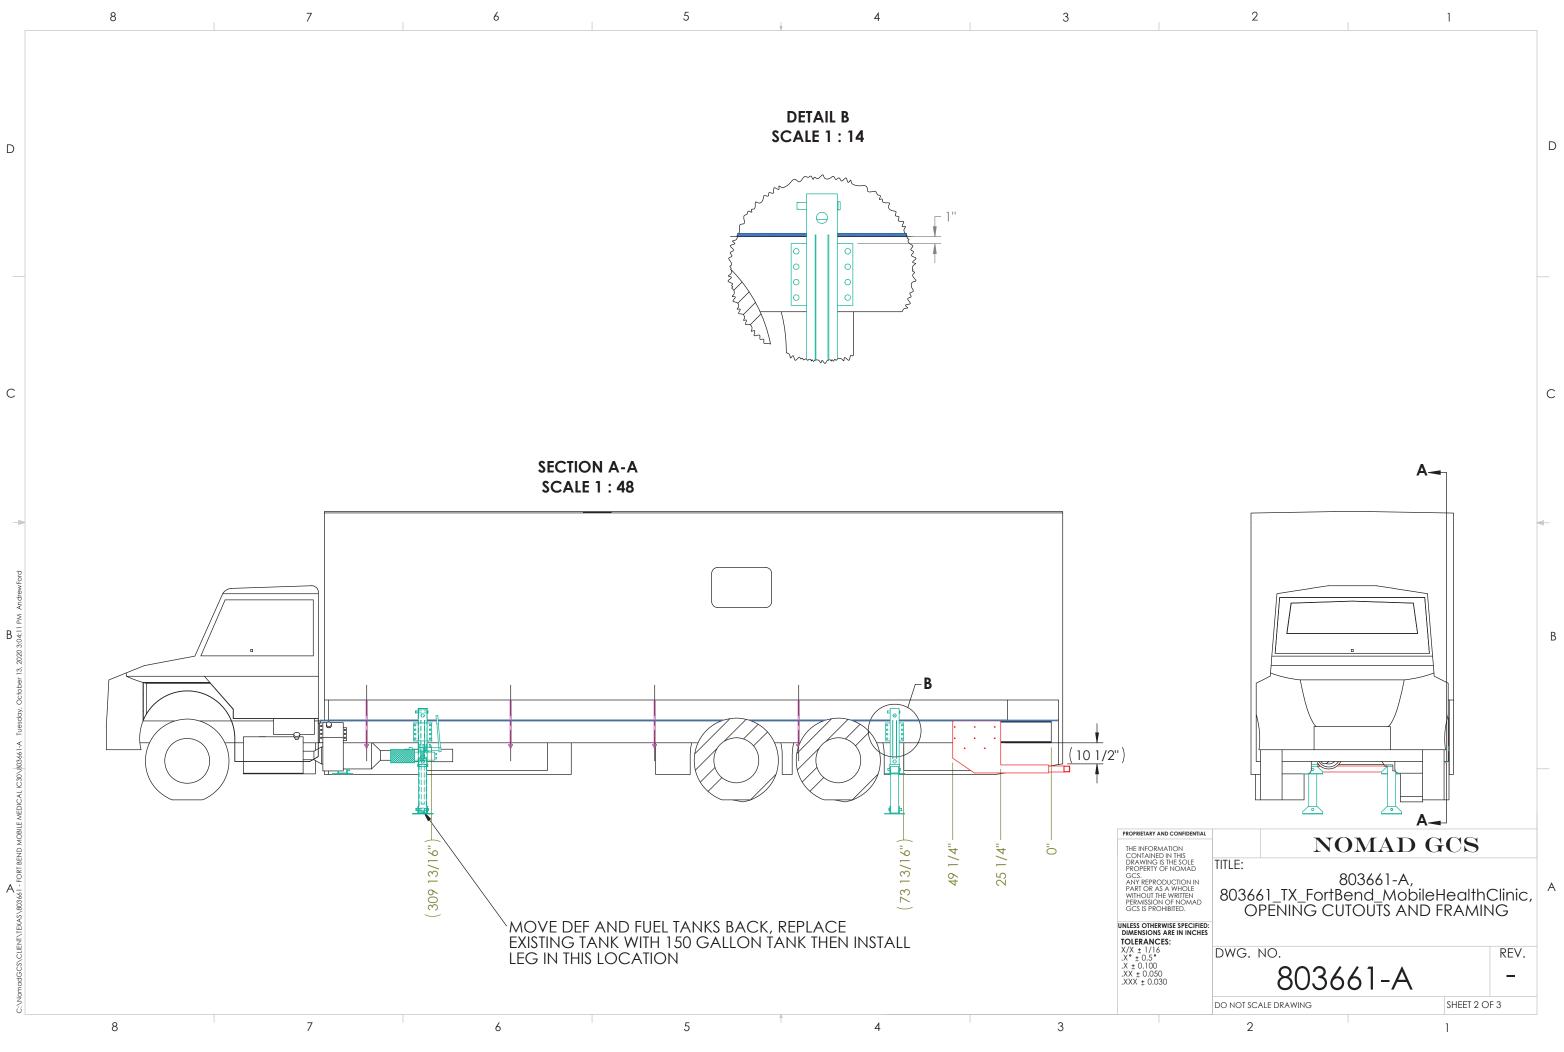

### **26.0 SPECIFICATIONS:**

Provide pricing to provide and install the below inclusive of but not limited to delivery. See Exhibits B through E for drawings of current and proposed placement.

- 26.1 Provide and install one (1) additional door to passenger side of unit at front exam room along with mounting hardware for non-ambulatory/wheelchair power lift at the door into exam room.
- 26.2 Repair handicap lift system so that it will rise and not interfere with current door in place.
- 26.3 Provide and install water lines and drain pipes to front and back office sinks to tie into fresh water and grey water tanks, as well as, provide and install on-demand hot water to sinks. (The current bathroom sink on-demand is broken.)
- 26.4 Turn current fresh water tank (40 gallon) into grey water tank and provide and install larger fresh water tank to accommodate new system.

- 26.5 Provide and install two (2) awnings (one (1) to each side of unit) the entire length of the unit.
- 26.6 Repair generator airbag support system. (Compressor is not working.)
- 26.7 Remount hydraulic tank bracket for leveling jacks for better support as it leaks when unit is in motion due to sway.
- 26.8 Respondent is required to provide approved engineered drawings of functionality and/or physicality of the tasks listed.

### **31.0 EXHIBITS:**

- 31.1 Exhibit A: Federal Clauses
- 31.2 Exhibit B: Current Drawings
- 31.3 Exhibit C: Drawing Markup
- 31.4 Exhibit D: Drawing Markup, Rear
- 31.5 Exhibit E: Drawing Markup, Under