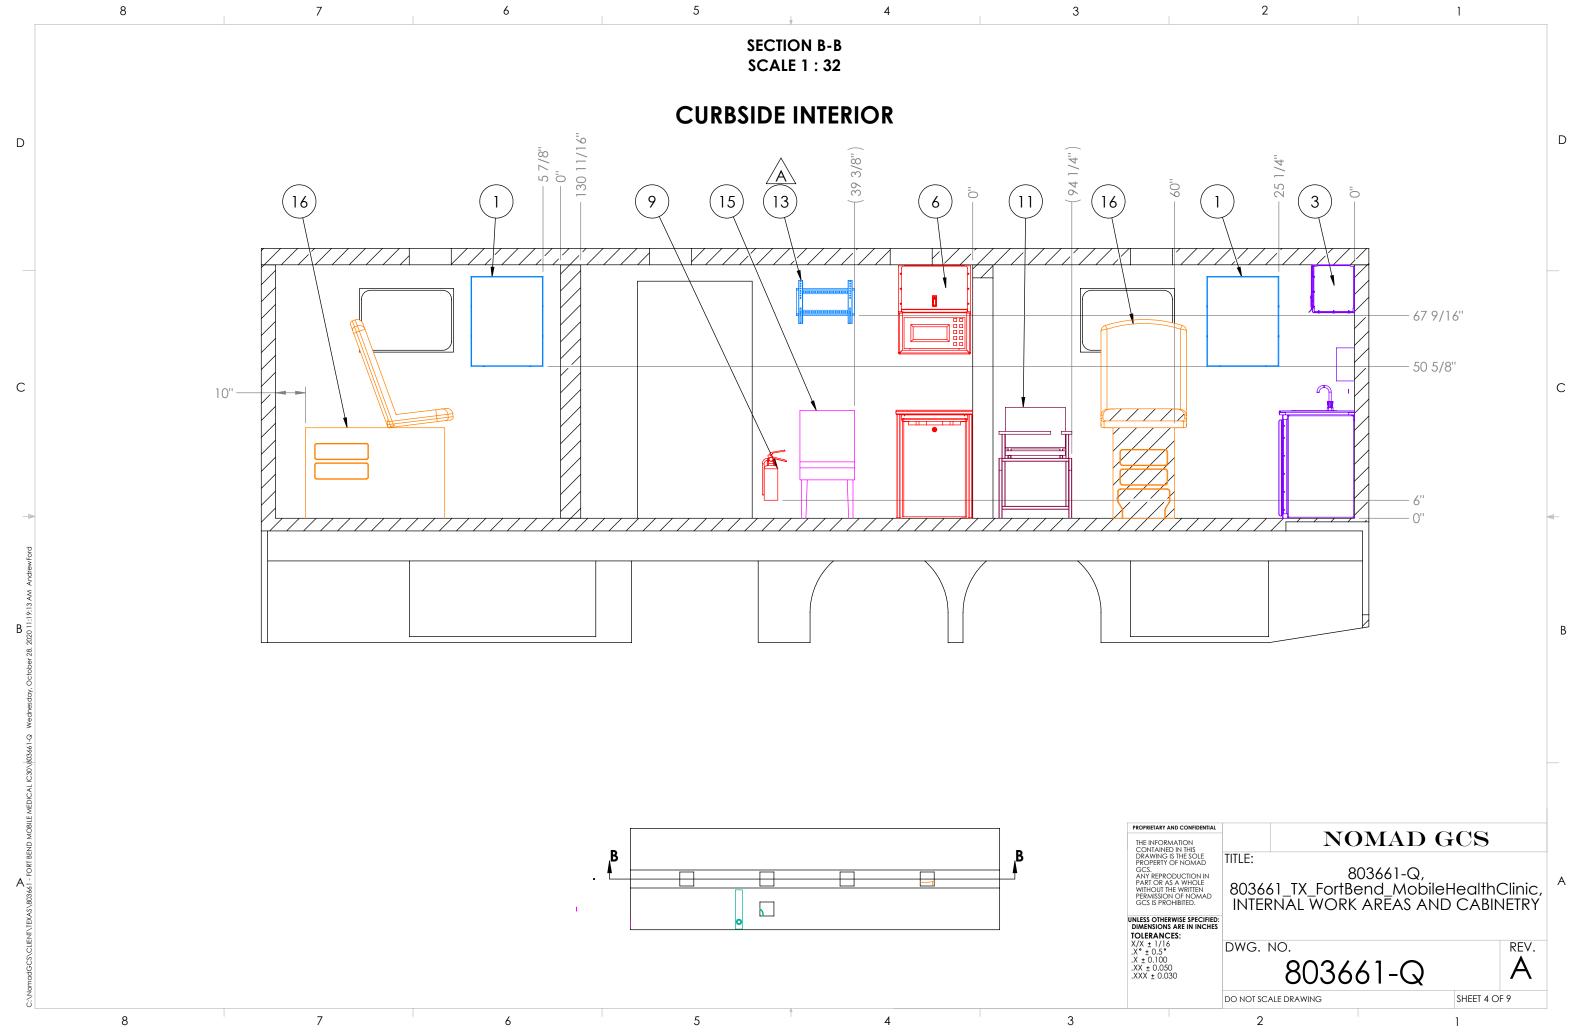

### **26.0 SPECIFICATIONS:**

Provide pricing to provide and install the below inclusive of but not limited to delivery. See Exhibits B through E for drawings of current and proposed placement.

- 26.1 Provide and install one (1) additional door to passenger side of unit at front exam room along with mounting hardware for non-ambulatory/wheelchair power lift at the door into exam room.
- 26.2 Repair handicap lift system so that it will rise and not interfere with current door in place.
- 26.3 Provide and install water lines and drain pipes to front and back office sinks to tie into fresh water and grey water tanks, as well as, provide and install on-demand hot water to sinks. (The current bathroom sink on-demand is broken.)
- 26.4 Turn current fresh water tank (40 gallon) into grey water tank and provide and install larger fresh water tank to accommodate new system.

- 26.5 Provide and install two (2) awnings (one (1) to each side of unit) the entire length of the unit.
- 26.6 Repair generator airbag support system. (Compressor is not working.)
- 26.7 Remount hydraulic tank bracket for leveling jacks for better support as it leaks when unit is in motion due to sway.
- 26.8 Respondent is required to provide approved engineered drawings of functionality and/or physicality of the tasks listed.