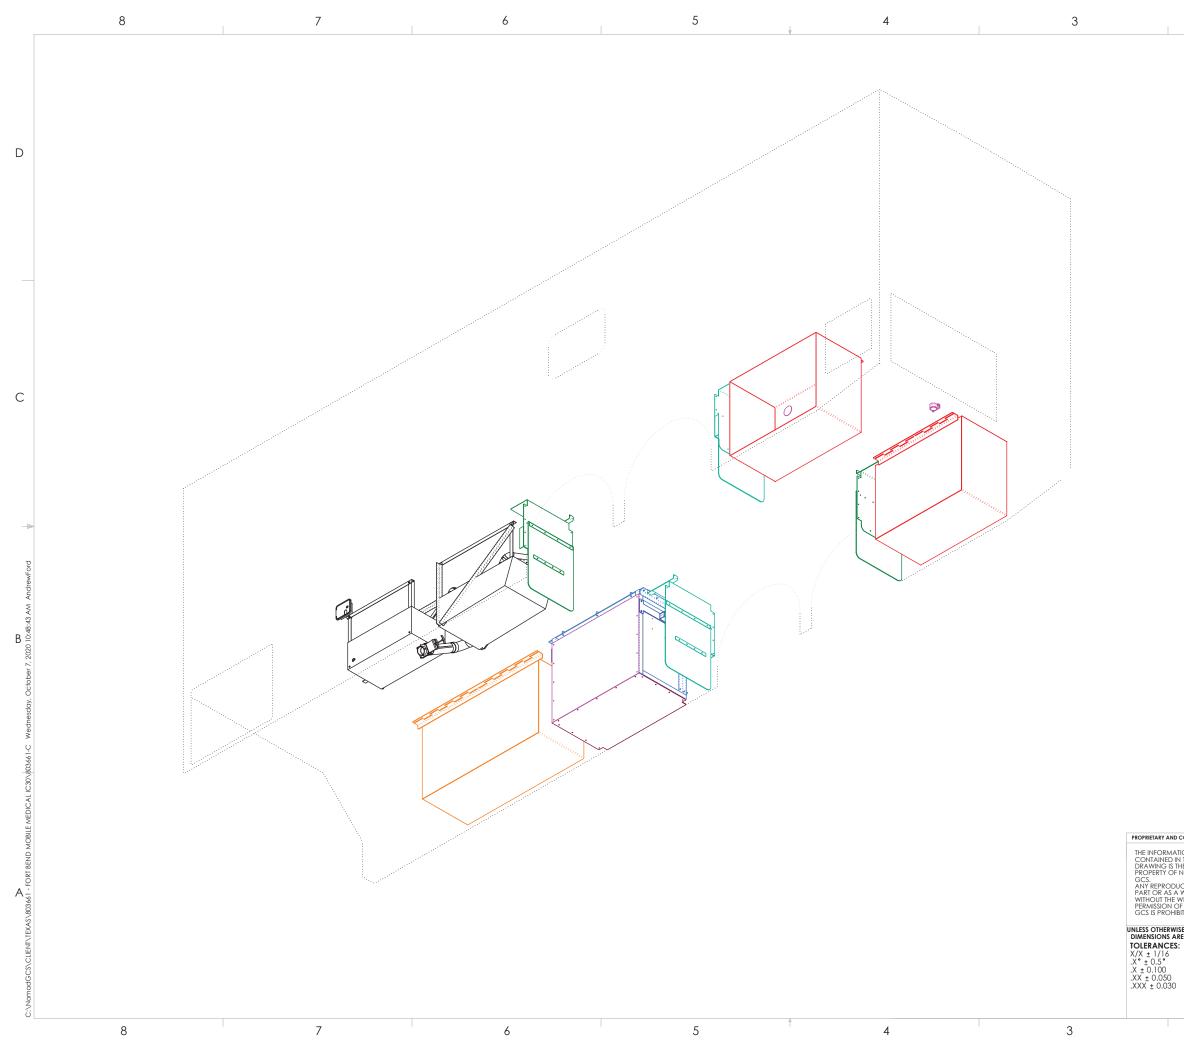

### **26.0 SPECIFICATIONS:**

Provide pricing to provide and install the below inclusive of but not limited to delivery. See Exhibits B through E for drawings of current and proposed placement.

- 26.1 Provide and install one (1) additional door to passenger side of unit at front exam room along with mounting hardware for non-ambulatory/wheelchair power lift at the door into exam room.
- 26.2 Repair handicap lift system so that it will rise and not interfere with current door in place.
- 26.3 Provide and install water lines and drain pipes to front and back office sinks to tie into fresh water and grey water tanks, as well as, provide and install on-demand hot water to sinks. (The current bathroom sink on-demand is broken.)
- 26.4 Turn current fresh water tank (40 gallon) into grey water tank and provide and install larger fresh water tank to accommodate new system.

- 26.5 Provide and install two (2) awnings (one (1) to each side of unit) the entire length of the unit.
- 26.6 Repair generator airbag support system. (Compressor is not working.)
- 26.7 Remount hydraulic tank bracket for leveling jacks for better support as it leaks when unit is in motion due to sway.
- 26.8 Respondent is required to provide approved engineered drawings of functionality and/or physicality of the tasks listed.

### **31.0 EXHIBITS:**

- 31.1 Exhibit A: Federal Clauses
- 31.2 Exhibit B: Current Drawings
- 31.3 Exhibit C: Drawing Markup
- 31.4 Exhibit D: Drawing Markup, Rear
- 31.5 Exhibit E: Drawing Markup, Under