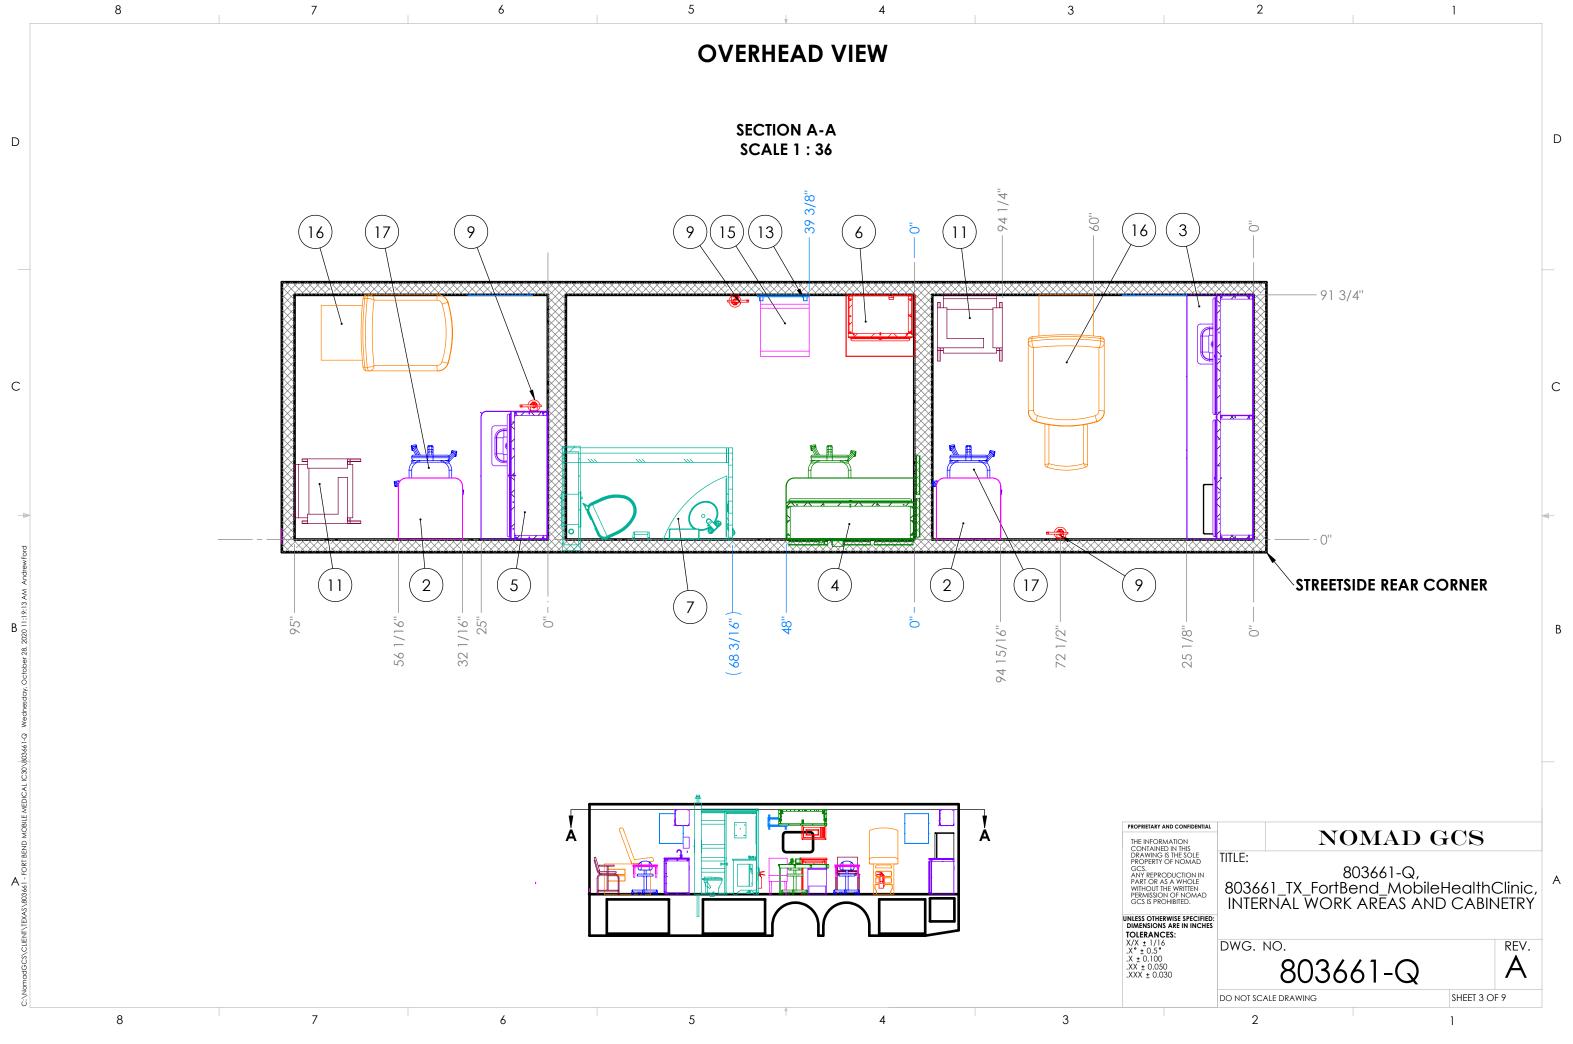

### **26.0 SPECIFICATIONS:**

Provide pricing to provide and install the below inclusive of but not limited to delivery. See Exhibits B through E for drawings of current and proposed placement.

- 26.1 Provide and install one (1) additional door to passenger side of unit at front exam room along with mounting hardware for non-ambulatory/wheelchair power lift at the door into exam room.
- 26.2 Repair handicap lift system so that it will rise and not interfere with current door in place.
- 26.3 Provide and install water lines and drain pipes to front and back office sinks to tie into fresh water and grey water tanks, as well as, provide and install on-demand hot water to sinks. (The current bathroom sink on-demand is broken.)
- 26.4 Turn current fresh water tank (40 gallon) into grey water tank and provide and install larger fresh water tank to accommodate new system.

- 26.5 Provide and install two (2) awnings (one (1) to each side of unit) the entire length of the unit.
- 26.6 Repair generator airbag support system. (Compressor is not working.)
- 26.7 Remount hydraulic tank bracket for leveling jacks for better support as it leaks when unit is in motion due to sway.
- 26.8 Respondent is required to provide approved engineered drawings of functionality and/or physicality of the tasks listed.