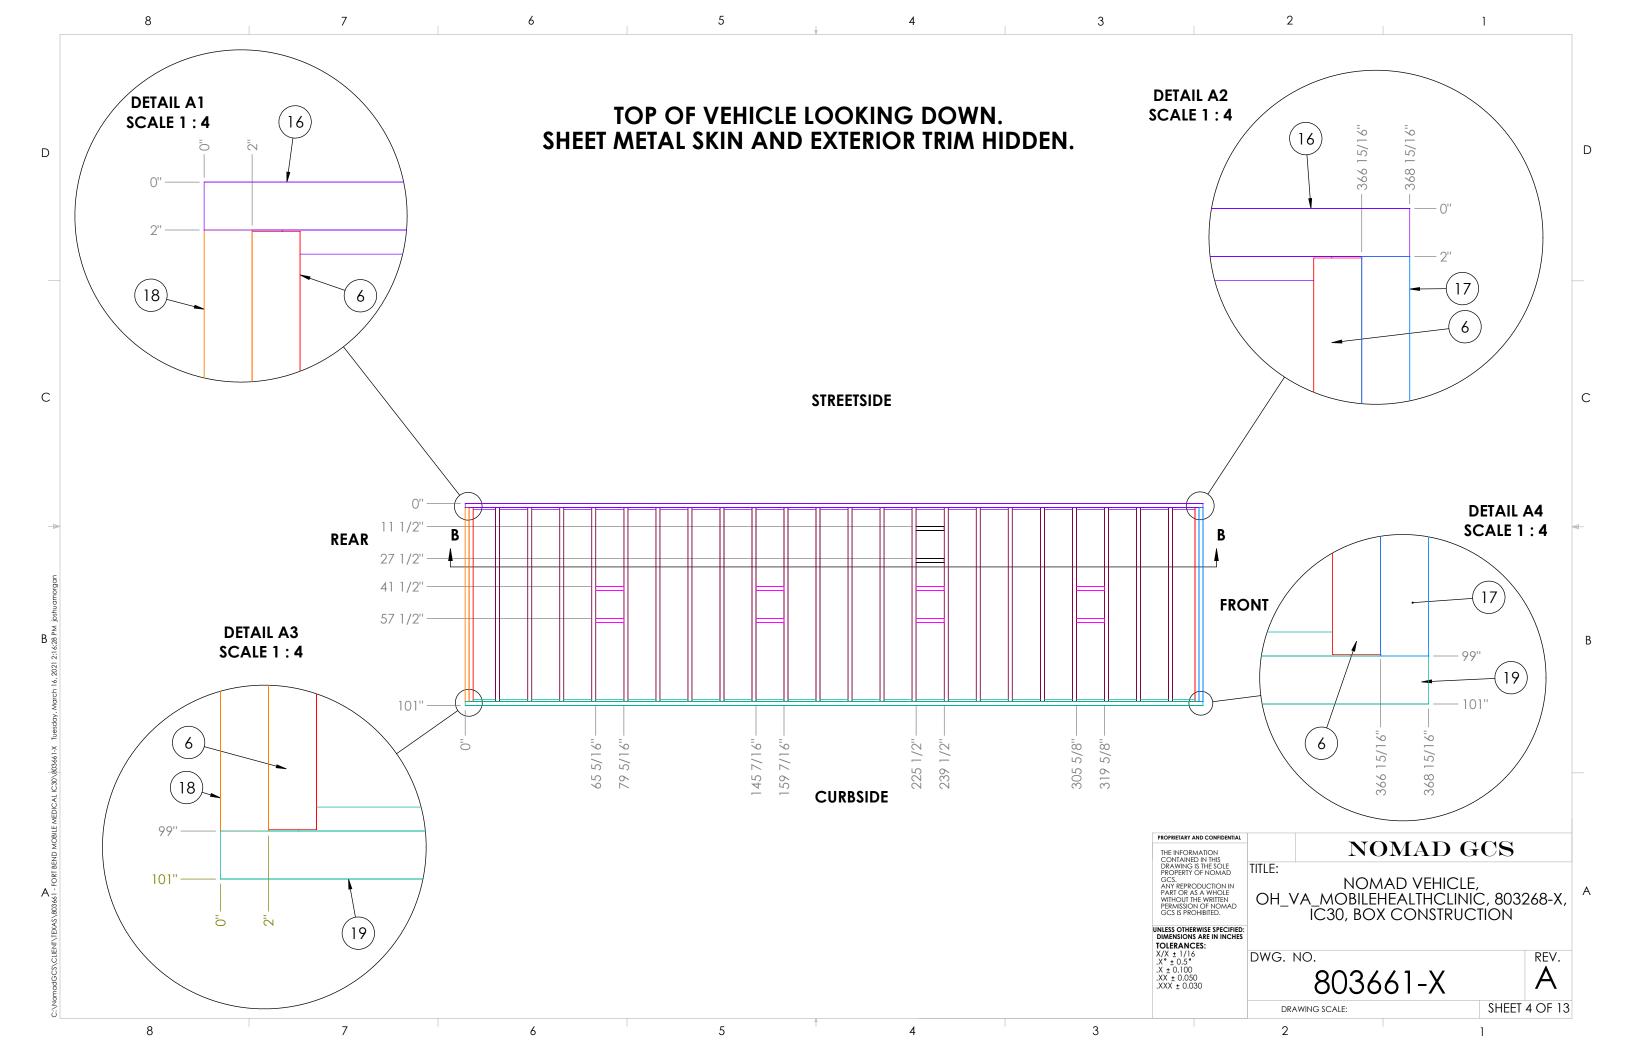

### **31.0 EXHIBITS:**

- 31.1 Exhibit A: Federal Clauses
- 31.2 Exhibit B: Current Drawings
- 31.3 Exhibit C: Drawing Markup
- 31.4 Exhibit D: Drawing Markup, Rear
- 31.5 Exhibit E: Drawing Markup, Under