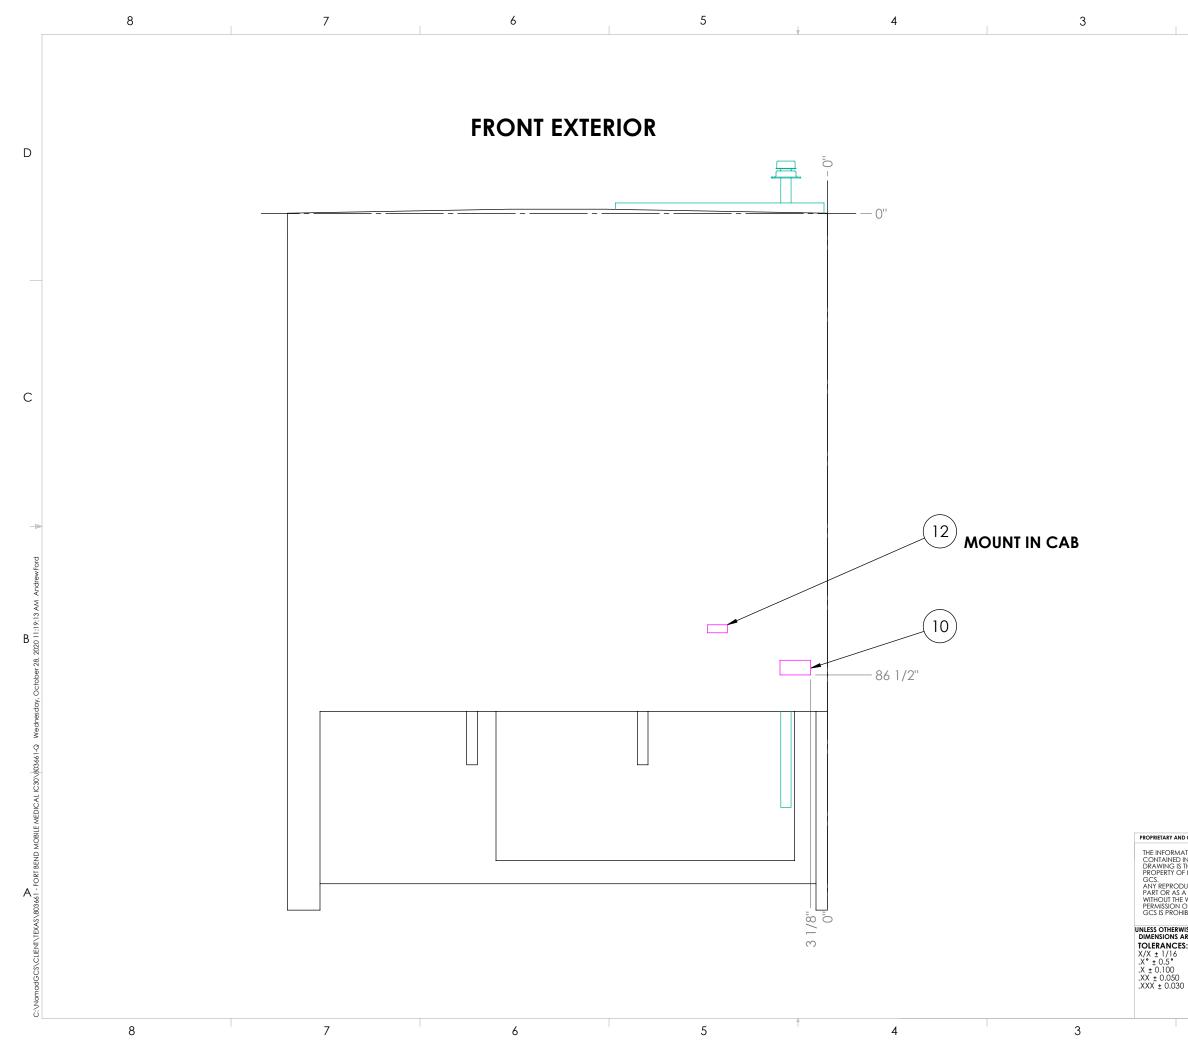

### **26.0 SPECIFICATIONS:**

Provide pricing to provide and install the below inclusive of but not limited to delivery. See Exhibits B through E for drawings of current and proposed placement.

- 26.1 Provide and install one (1) additional door to passenger side of unit at front exam room along with mounting hardware for non-ambulatory/wheelchair power lift at the door into exam room.
- 26.2 Repair handicap lift system so that it will rise and not interfere with current door in place.
- 26.3 Provide and install water lines and drain pipes to front and back office sinks to tie into fresh water and grey water tanks, as well as, provide and install on-demand hot water to sinks. (The current bathroom sink on-demand is broken.)
- 26.4 Turn current fresh water tank (40 gallon) into grey water tank and provide and install larger fresh water tank to accommodate new system.

- 26.5 Provide and install two (2) awnings (one (1) to each side of unit) the entire length of the unit.
- 26.6 Repair generator airbag support system. (Compressor is not working.)
- 26.7 Remount hydraulic tank bracket for leveling jacks for better support as it leaks when unit is in motion due to sway.
- 26.8 Respondent is required to provide approved engineered drawings of functionality and/or physicality of the tasks listed.