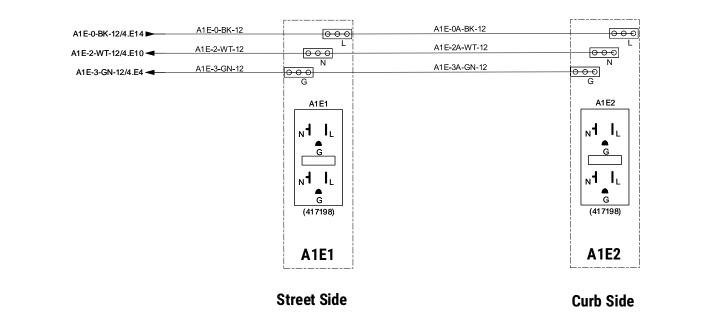

### **26.0 SPECIFICATIONS:**

Provide pricing to provide and install the below inclusive of but not limited to delivery. See Exhibits B through E for drawings of current and proposed placement.

- 26.1 Provide and install one (1) additional door to passenger side of unit at front exam room along with mounting hardware for non-ambulatory/wheelchair power lift at the door into exam room.
- 26.2 Repair handicap lift system so that it will rise and not interfere with current door in place.
- 26.3 Provide and install water lines and drain pipes to front and back office sinks to tie into fresh water and grey water tanks, as well as, provide and install on-demand hot water to sinks. (The current bathroom sink on-demand is broken.)
- 26.4 Turn current fresh water tank (40 gallon) into grey water tank and provide and install larger fresh water tank to accommodate new system.

- 26.5 Provide and install two (2) awnings (one (1) to each side of unit) the entire length of the unit.
- 26.6 Repair generator airbag support system. (Compressor is not working.)
- 26.7 Remount hydraulic tank bracket for leveling jacks for better support as it leaks when unit is in motion due to sway.
- 26.8 Respondent is required to provide approved engineered drawings of functionality and/or physicality of the tasks listed.