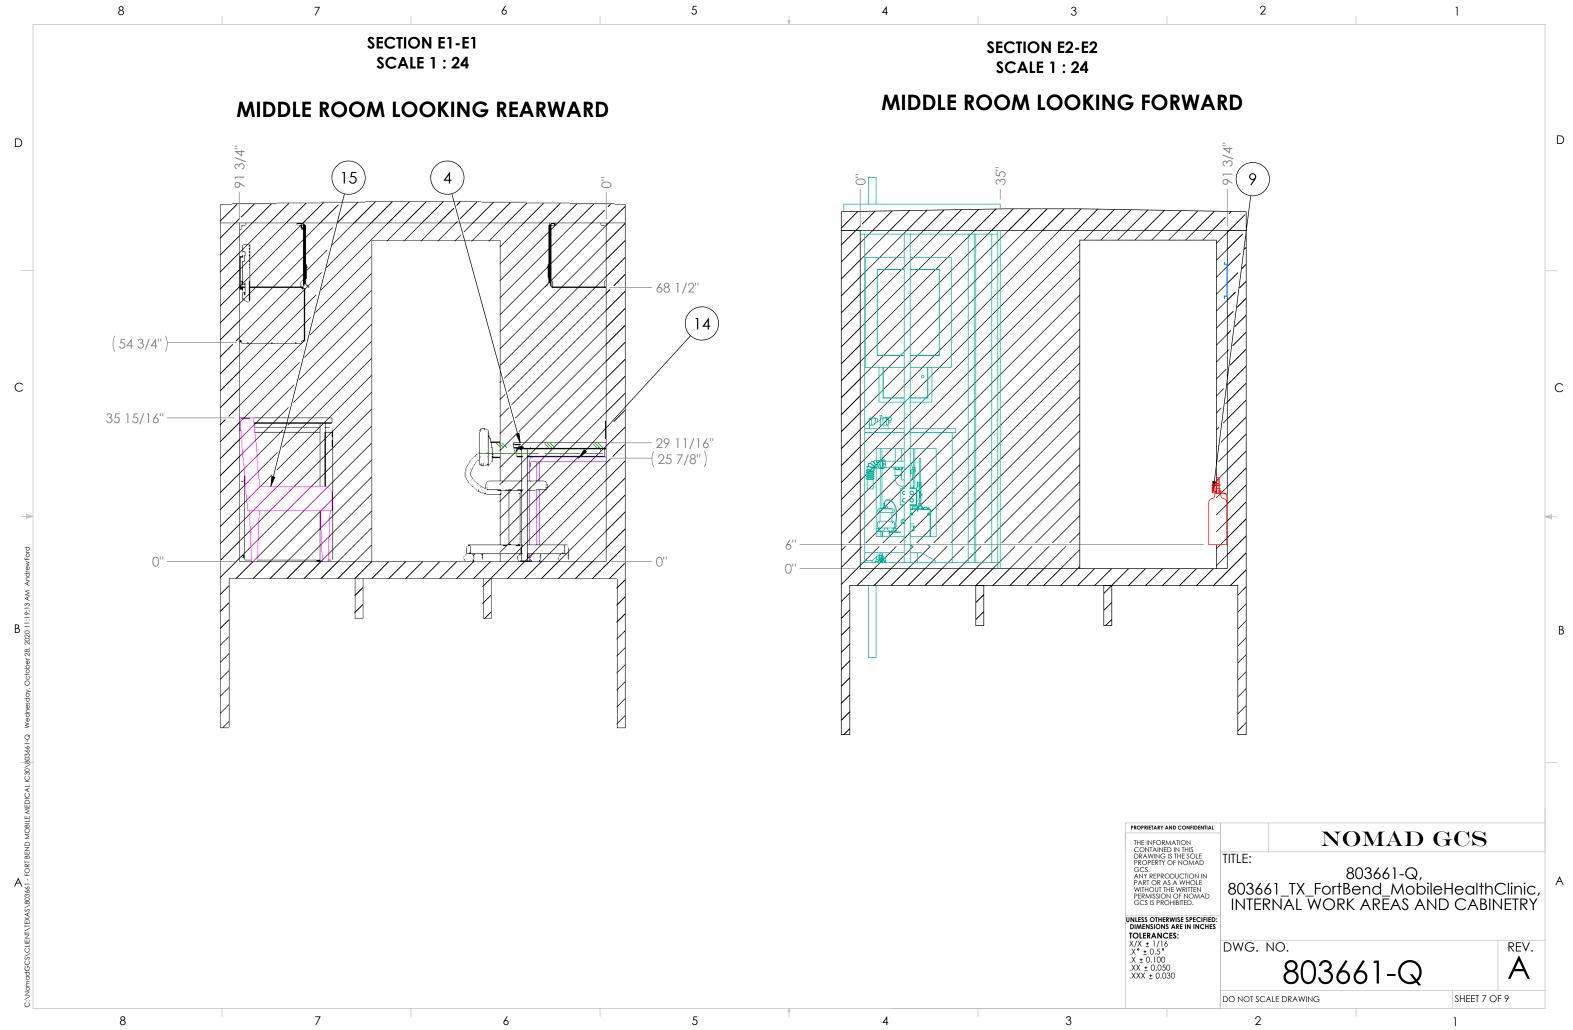

### **26.0 SPECIFICATIONS:**

Provide pricing to provide and install the below inclusive of but not limited to delivery. See Exhibits B through E for drawings of current and proposed placement.

- 26.1 Provide and install one (1) additional door to passenger side of unit at front exam room along with mounting hardware for non-ambulatory/wheelchair power lift at the door into exam room.
- 26.2 Repair handicap lift system so that it will rise and not interfere with current door in place.
- 26.3 Provide and install water lines and drain pipes to front and back office sinks to tie into fresh water and grey water tanks, as well as, provide and install on-demand hot water to sinks. (The current bathroom sink on-demand is broken.)
- 26.4 Turn current fresh water tank (40 gallon) into grey water tank and provide and install larger fresh water tank to accommodate new system.

- 26.5 Provide and install two (2) awnings (one (1) to each side of unit) the entire length of the unit.
- 26.6 Repair generator airbag support system. (Compressor is not working.)
- 26.7 Remount hydraulic tank bracket for leveling jacks for better support as it leaks when unit is in motion due to sway.
- 26.8 Respondent is required to provide approved engineered drawings of functionality and/or physicality of the tasks listed.