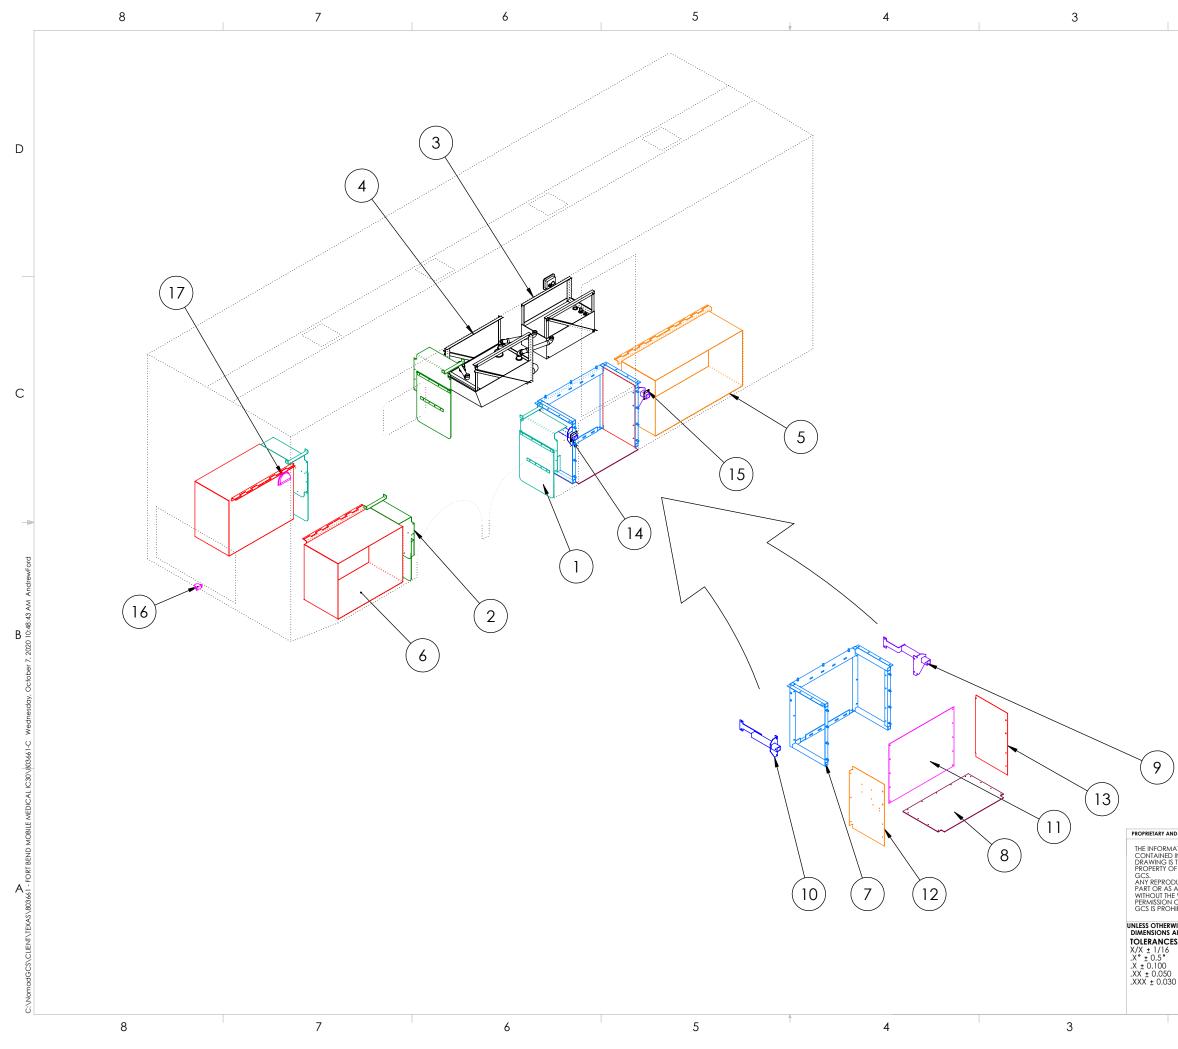

### **26.0 SPECIFICATIONS:**

Provide pricing to provide and install the below inclusive of but not limited to delivery. See Exhibits B through E for drawings of current and proposed placement.

- 26.1 Provide and install one (1) additional door to passenger side of unit at front exam room along with mounting hardware for non-ambulatory/wheelchair power lift at the door into exam room.
- 26.2 Repair handicap lift system so that it will rise and not interfere with current door in place.
- 26.3 Provide and install water lines and drain pipes to front and back office sinks to tie into fresh water and grey water tanks, as well as, provide and install on-demand hot water to sinks. (The current bathroom sink on-demand is broken.)
- 26.4 Turn current fresh water tank (40 gallon) into grey water tank and provide and install larger fresh water tank to accommodate new system.

- 26.5 Provide and install two (2) awnings (one (1) to each side of unit) the entire length of the unit.
- 26.6 Repair generator airbag support system. (Compressor is not working.)
- 26.7 Remount hydraulic tank bracket for leveling jacks for better support as it leaks when unit is in motion due to sway.
- 26.8 Respondent is required to provide approved engineered drawings of functionality and/or physicality of the tasks listed.

### **31.0 EXHIBITS:**

- 31.1 Exhibit A: Federal Clauses
- 31.2 Exhibit B: Current Drawings
- 31.3 Exhibit C: Drawing Markup
- 31.4 Exhibit D: Drawing Markup, Rear
- 31.5 Exhibit E: Drawing Markup, Under