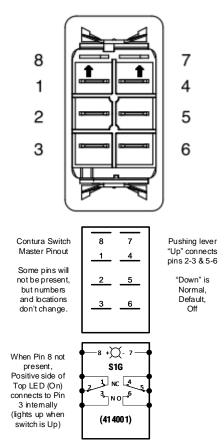

### **26.0 SPECIFICATIONS:**

Provide pricing to provide and install the below inclusive of but not limited to delivery. See Exhibits B through E for drawings of current and proposed placement.

- 26.1 Provide and install one (1) additional door to passenger side of unit at front exam room along with mounting hardware for non-ambulatory/wheelchair power lift at the door into exam room.
- 26.2 Repair handicap lift system so that it will rise and not interfere with current door in place.
- 26.3 Provide and install water lines and drain pipes to front and back office sinks to tie into fresh water and grey water tanks, as well as, provide and install on-demand hot water to sinks. (The current bathroom sink on-demand is broken.)
- 26.4 Turn current fresh water tank (40 gallon) into grey water tank and provide and install larger fresh water tank to accommodate new system.

- 26.5 Provide and install two (2) awnings (one (1) to each side of unit) the entire length of the unit.
- 26.6 Repair generator airbag support system. (Compressor is not working.)
- 26.7 Remount hydraulic tank bracket for leveling jacks for better support as it leaks when unit is in motion due to sway.
- 26.8 Respondent is required to provide approved engineered drawings of functionality and/or physicality of the tasks listed.