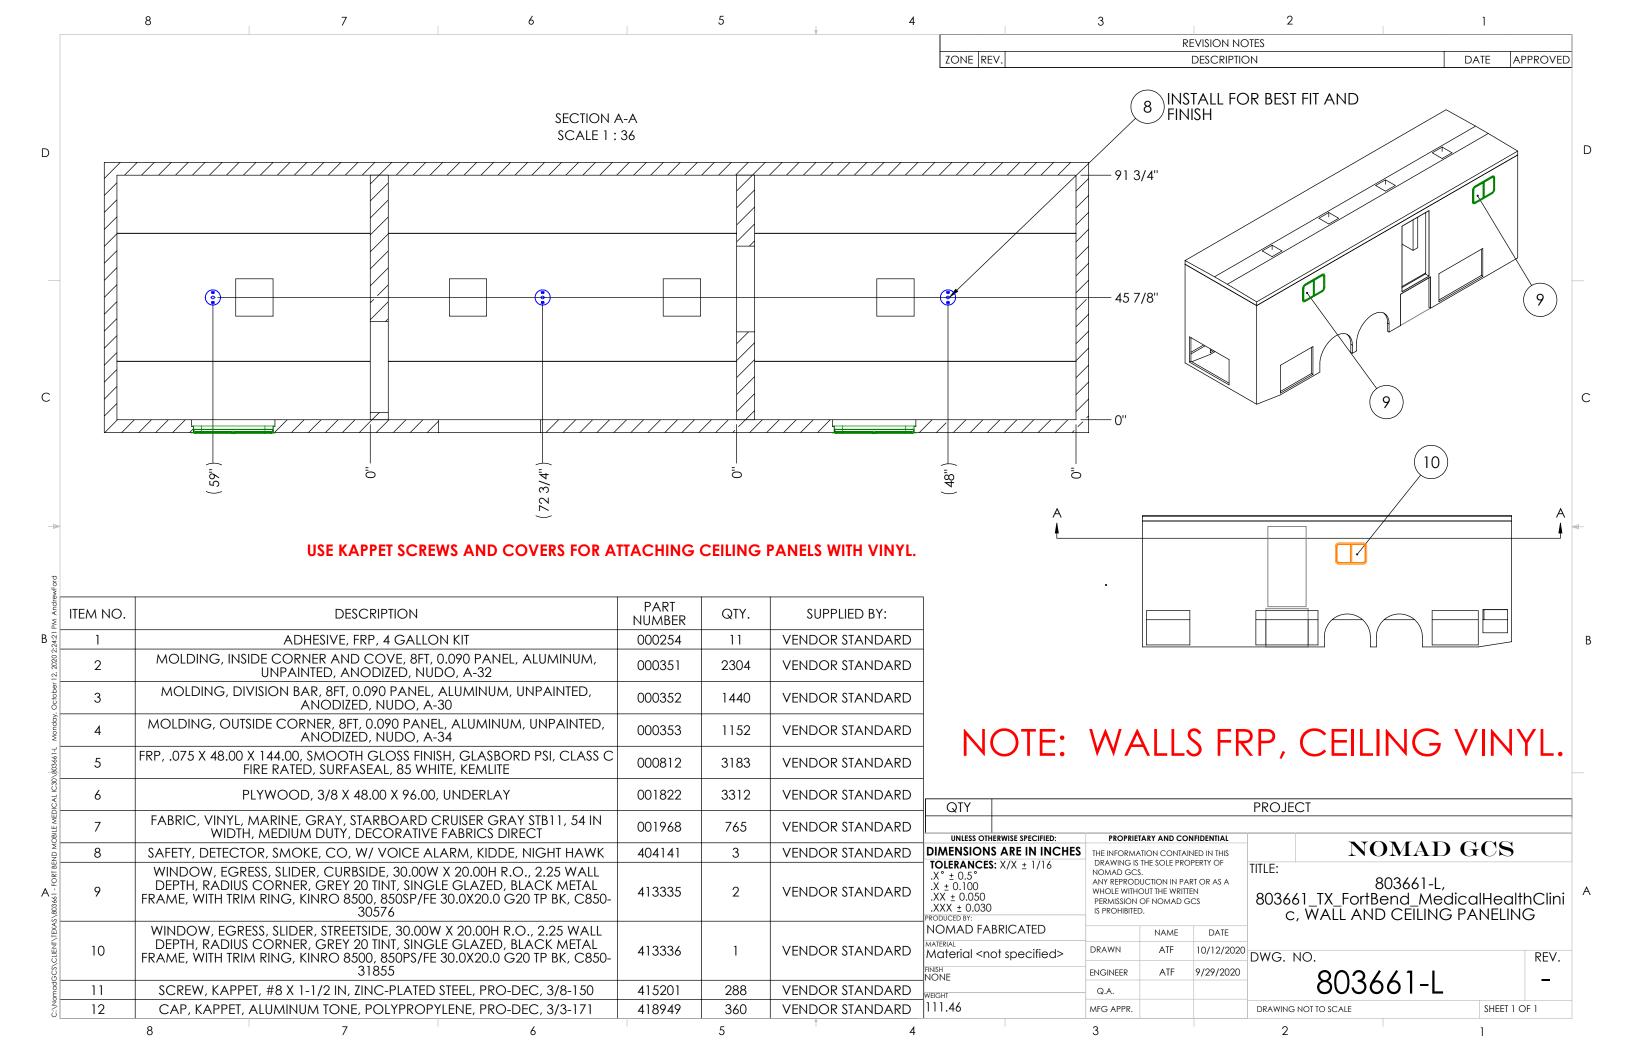

### **26.0 SPECIFICATIONS:**

Provide pricing to provide and install the below inclusive of but not limited to delivery. See Exhibits B through E for drawings of current and proposed placement.

- 26.1 Provide and install one (1) additional door to passenger side of unit at front exam room along with mounting hardware for non-ambulatory/wheelchair power lift at the door into exam room.
- 26.2 Repair handicap lift system so that it will rise and not interfere with current door in place.
- 26.3 Provide and install water lines and drain pipes to front and back office sinks to tie into fresh water and grey water tanks, as well as, provide and install on-demand hot water to sinks. (The current bathroom sink on-demand is broken.)
- 26.4 Turn current fresh water tank (40 gallon) into grey water tank and provide and install larger fresh water tank to accommodate new system.

- 26.5 Provide and install two (2) awnings (one (1) to each side of unit) the entire length of the unit.
- 26.6 Repair generator airbag support system. (Compressor is not working.)
- 26.7 Remount hydraulic tank bracket for leveling jacks for better support as it leaks when unit is in motion due to sway.
- 26.8 Respondent is required to provide approved engineered drawings of functionality and/or physicality of the tasks listed.