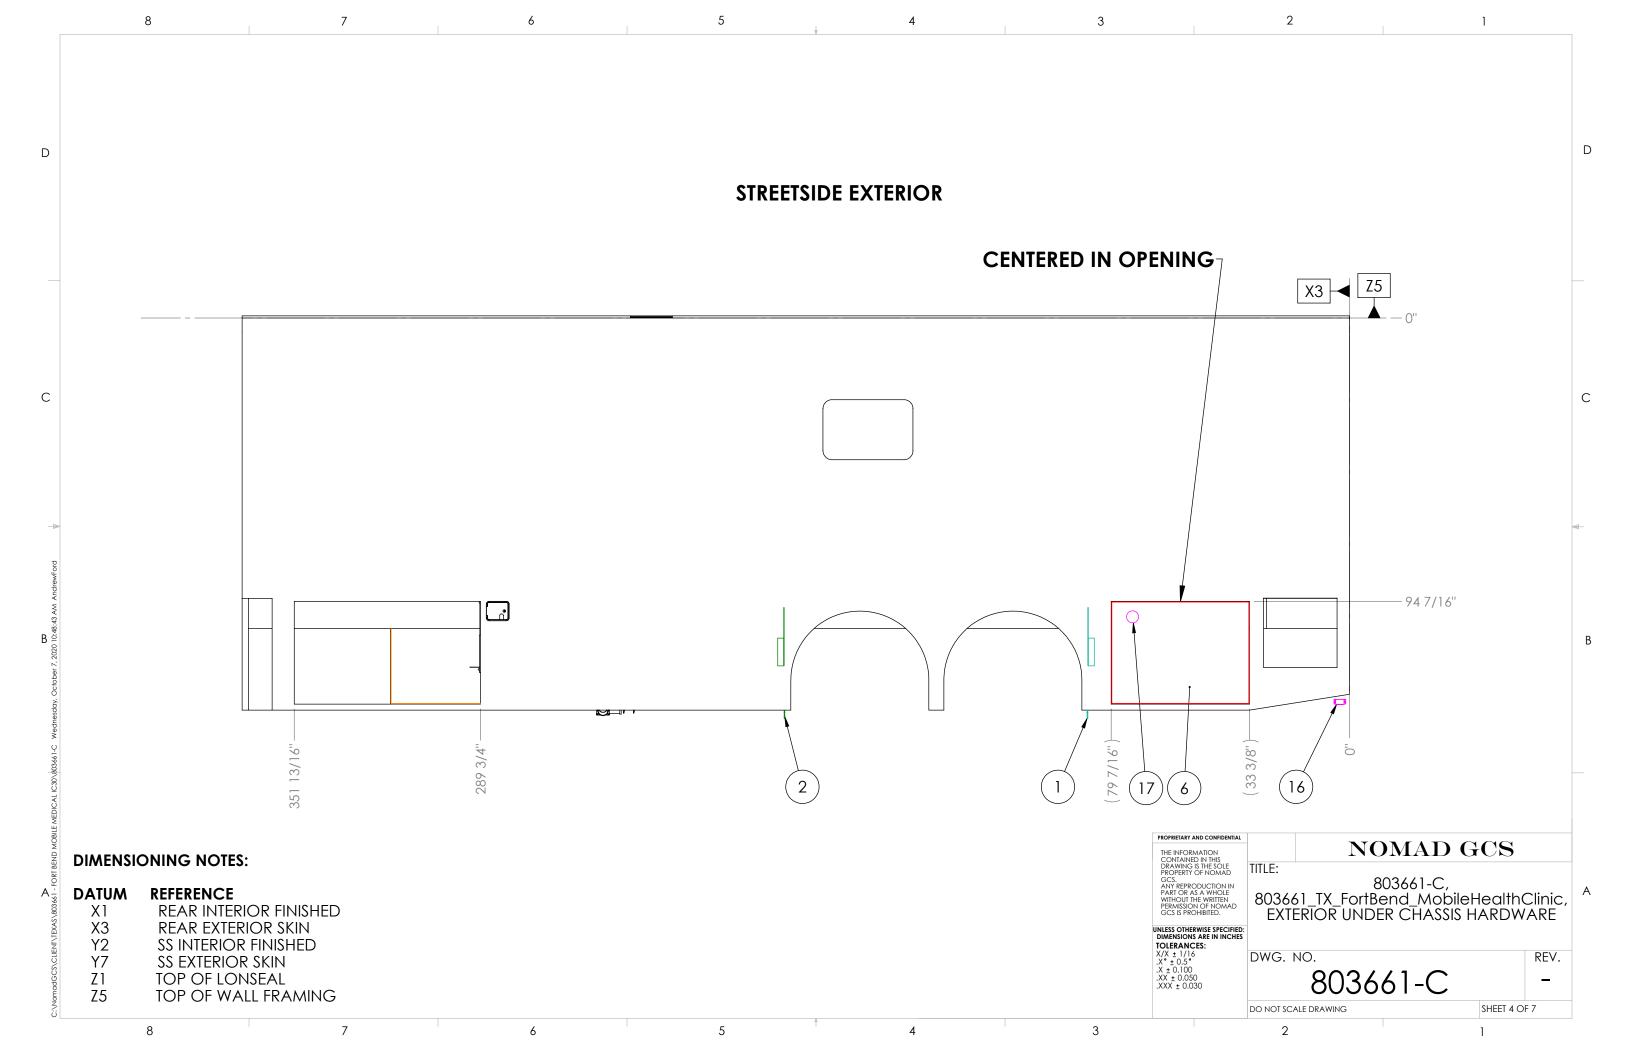

### **26.0 SPECIFICATIONS:**

Provide pricing to provide and install the below inclusive of but not limited to delivery. See Exhibits B through E for drawings of current and proposed placement.

- 26.1 Provide and install one (1) additional door to passenger side of unit at front exam room along with mounting hardware for non-ambulatory/wheelchair power lift at the door into exam room.
- 26.2 Repair handicap lift system so that it will rise and not interfere with current door in place.
- 26.3 Provide and install water lines and drain pipes to front and back office sinks to tie into fresh water and grey water tanks, as well as, provide and install on-demand hot water to sinks. (The current bathroom sink on-demand is broken.)
- 26.4 Turn current fresh water tank (40 gallon) into grey water tank and provide and install larger fresh water tank to accommodate new system.

- 26.5 Provide and install two (2) awnings (one (1) to each side of unit) the entire length of the unit.
- 26.6 Repair generator airbag support system. (Compressor is not working.)
- 26.7 Remount hydraulic tank bracket for leveling jacks for better support as it leaks when unit is in motion due to sway.
- 26.8 Respondent is required to provide approved engineered drawings of functionality and/or physicality of the tasks listed.

### **31.0 EXHIBITS:**

- 31.1 Exhibit A: Federal Clauses
- 31.2 Exhibit B: Current Drawings
- 31.3 Exhibit C: Drawing Markup
- 31.4 Exhibit D: Drawing Markup, Rear
- 31.5 Exhibit E: Drawing Markup, Under