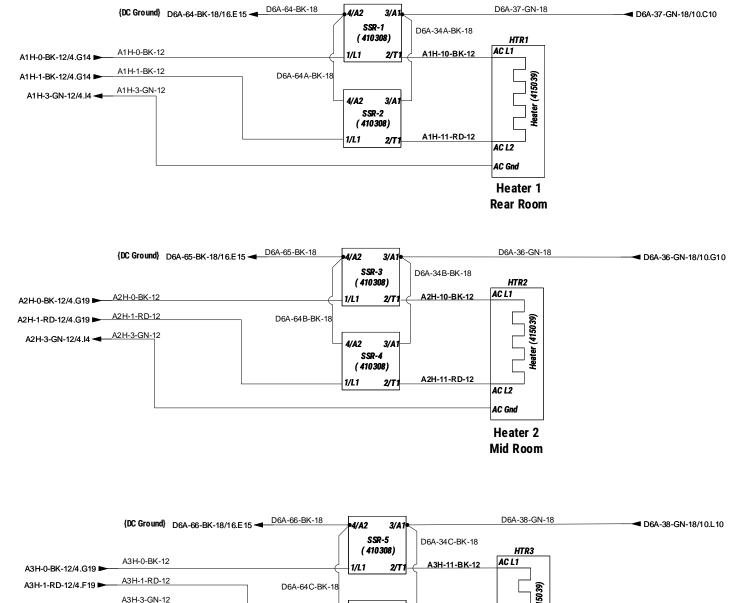

### **31.0 EXHIBITS:**

- 31.1 Exhibit A: Federal Clauses
- 31.2 Exhibit B: Current Drawings
- 31.3 Exhibit C: Drawing Markup
- 31.4 Exhibit D: Drawing Markup, Rear
- 31.5 Exhibit E: Drawing Markup, Under