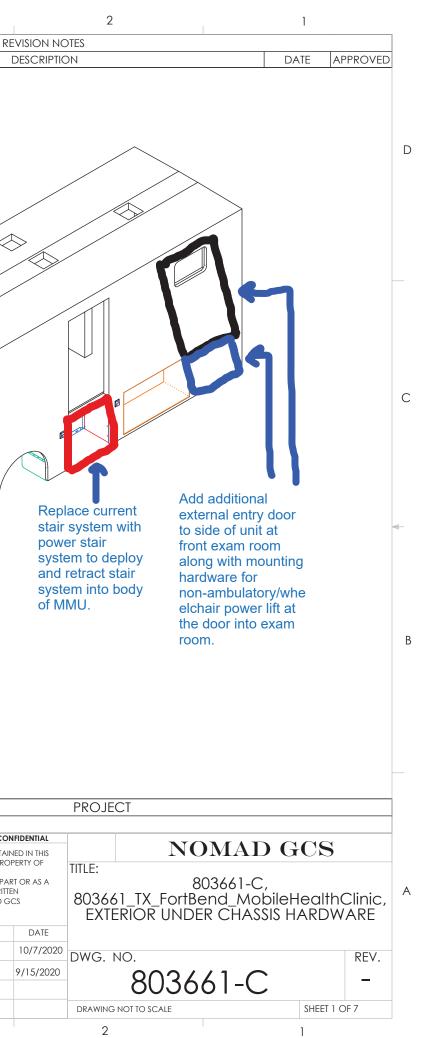

### **26.0 SPECIFICATIONS:**

Provide pricing to provide and install the below inclusive of but not limited to delivery. See Exhibits B through E for drawings of current and proposed placement.

- 26.1 Provide and install one (1) additional door to passenger side of unit at front exam room along with mounting hardware for non-ambulatory/wheelchair power lift at the door into exam room.
- 26.2 Repair handicap lift system so that it will rise and not interfere with current door in place.
- 26.3 Provide and install water lines and drain pipes to front and back office sinks to tie into fresh water and grey water tanks, as well as, provide and install on-demand hot water to sinks. (The current bathroom sink on-demand is broken.)
- 26.4 Turn current fresh water tank (40 gallon) into grey water tank and provide and install larger fresh water tank to accommodate new system.

- 26.5 Provide and install two (2) awnings (one (1) to each side of unit) the entire length of the unit.
- 26.6 Repair generator airbag support system. (Compressor is not working.)
- 26.7 Remount hydraulic tank bracket for leveling jacks for better support as it leaks when unit is in motion due to sway.
- 26.8 Respondent is required to provide approved engineered drawings of functionality and/or physicality of the tasks listed.

### **31.0 EXHIBITS:**

- 31.1 Exhibit A: Federal Clauses
- 31.2 Exhibit B: Current Drawings
- 31.3 Exhibit C: Drawing Markup
- 31.4 Exhibit D: Drawing Markup, Rear
- 31.5 Exhibit E: Drawing Markup, Under