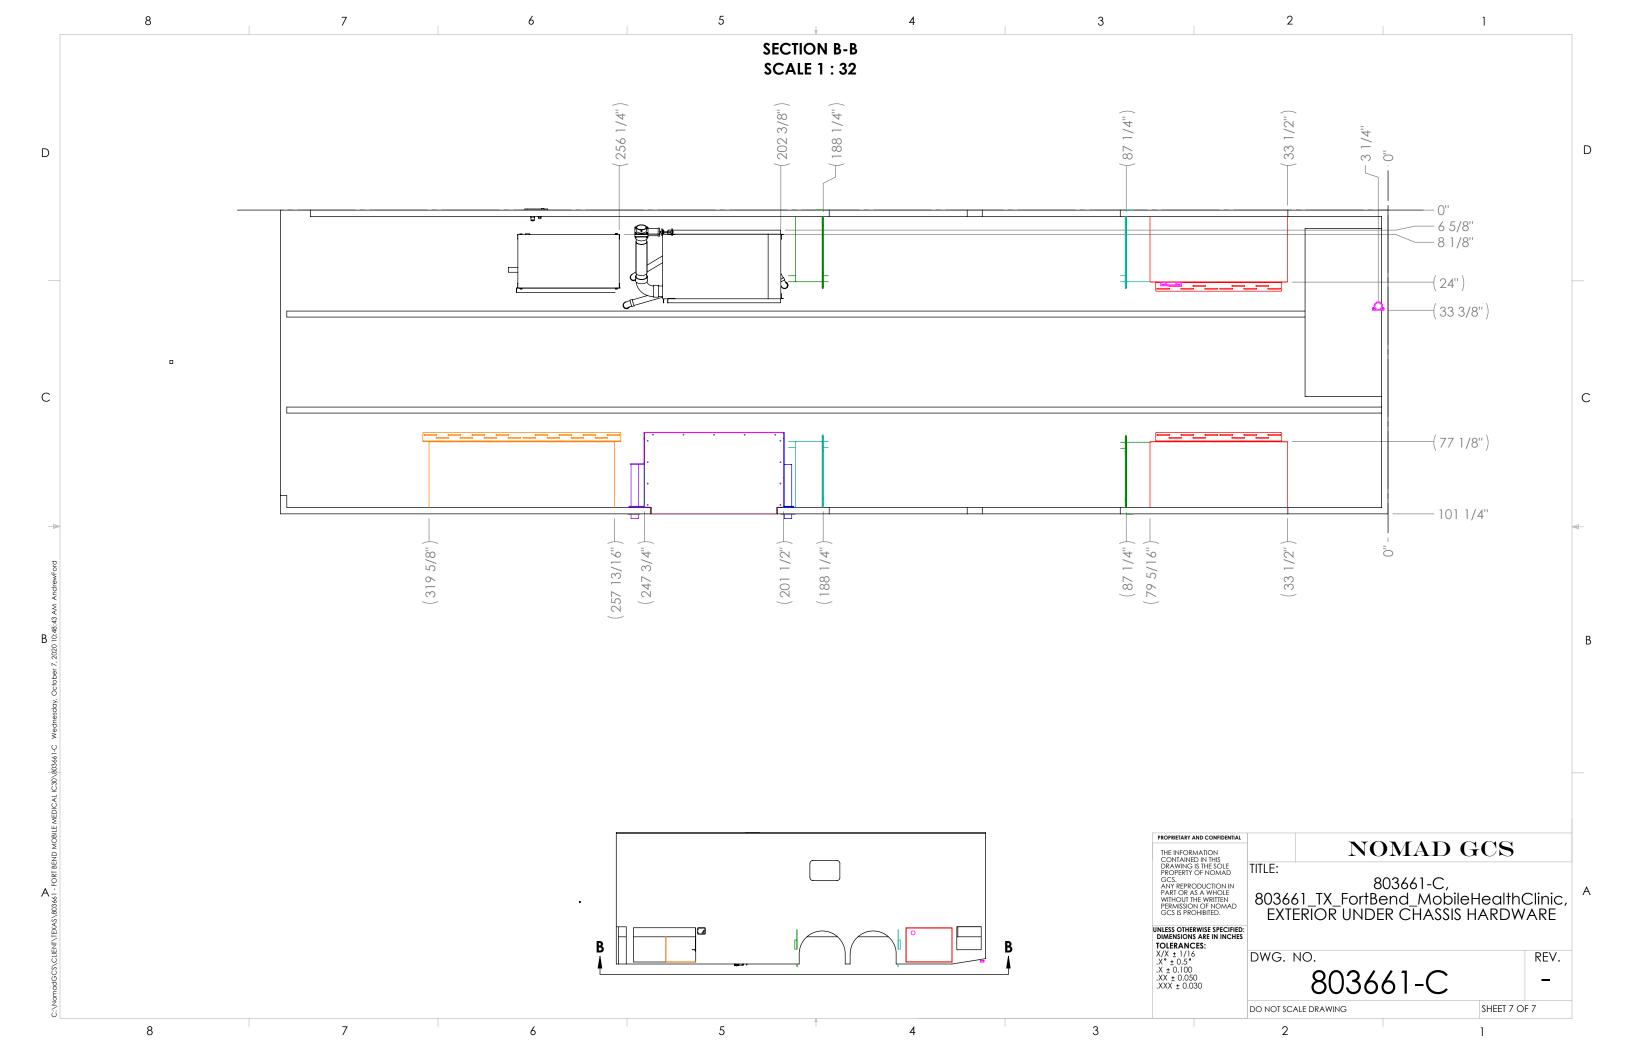

### **26.0 SPECIFICATIONS:**

Provide pricing to provide and install the below inclusive of but not limited to delivery. See Exhibits B through E for drawings of current and proposed placement.

- 26.1 Provide and install one (1) additional door to passenger side of unit at front exam room along with mounting hardware for non-ambulatory/wheelchair power lift at the door into exam room.
- 26.2 Repair handicap lift system so that it will rise and not interfere with current door in place.
- 26.3 Provide and install water lines and drain pipes to front and back office sinks to tie into fresh water and grey water tanks, as well as, provide and install on-demand hot water to sinks. (The current bathroom sink on-demand is broken.)
- 26.4 Turn current fresh water tank (40 gallon) into grey water tank and provide and install larger fresh water tank to accommodate new system.

- 26.5 Provide and install two (2) awnings (one (1) to each side of unit) the entire length of the unit.
- 26.6 Repair generator airbag support system. (Compressor is not working.)
- 26.7 Remount hydraulic tank bracket for leveling jacks for better support as it leaks when unit is in motion due to sway.
- 26.8 Respondent is required to provide approved engineered drawings of functionality and/or physicality of the tasks listed.

### **31.0 EXHIBITS:**

- 31.1 Exhibit A: Federal Clauses
- 31.2 Exhibit B: Current Drawings
- 31.3 Exhibit C: Drawing Markup
- 31.4 Exhibit D: Drawing Markup, Rear
- 31.5 Exhibit E: Drawing Markup, Under