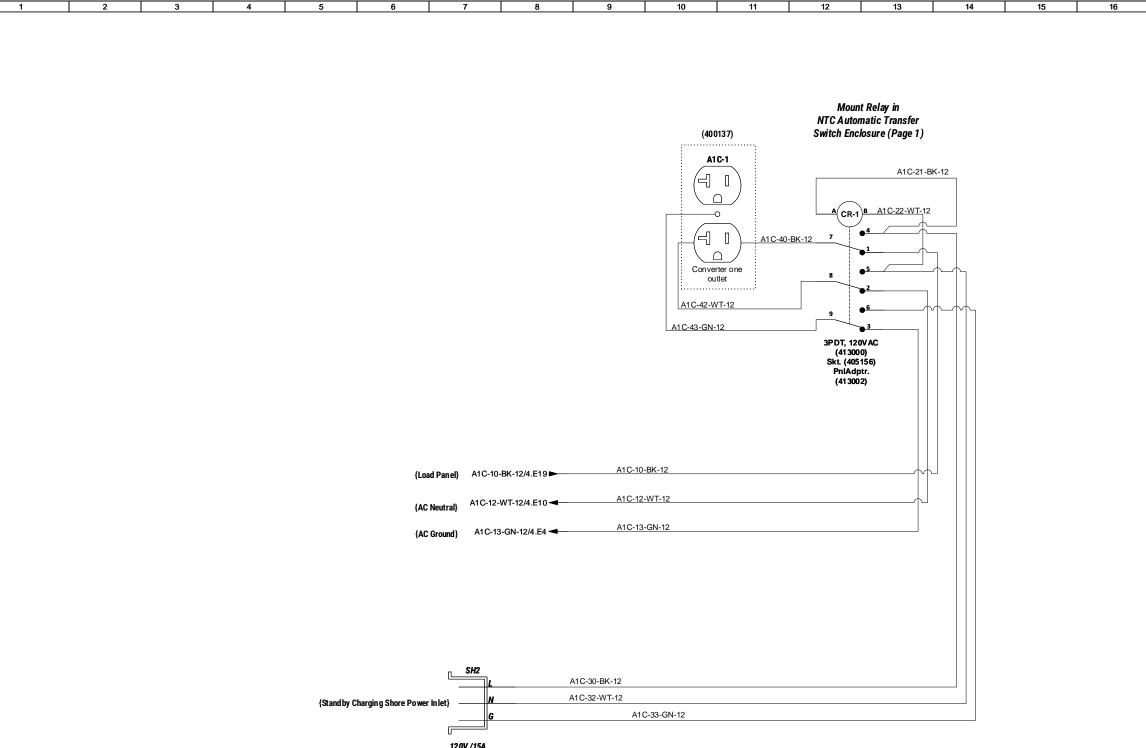

### **26.0 SPECIFICATIONS:**

Provide pricing to provide and install the below inclusive of but not limited to delivery. See Exhibits B through E for drawings of current and proposed placement.

- 26.1 Provide and install one (1) additional door to passenger side of unit at front exam room along with mounting hardware for non-ambulatory/wheelchair power lift at the door into exam room.
- 26.2 Repair handicap lift system so that it will rise and not interfere with current door in place.
- 26.3 Provide and install water lines and drain pipes to front and back office sinks to tie into fresh water and grey water tanks, as well as, provide and install on-demand hot water to sinks. (The current bathroom sink on-demand is broken.)
- 26.4 Turn current fresh water tank (40 gallon) into grey water tank and provide and install larger fresh water tank to accommodate new system.

- 26.5 Provide and install two (2) awnings (one (1) to each side of unit) the entire length of the unit.
- 26.6 Repair generator airbag support system. (Compressor is not working.)
- 26.7 Remount hydraulic tank bracket for leveling jacks for better support as it leaks when unit is in motion due to sway.
- 26.8 Respondent is required to provide approved engineered drawings of functionality and/or physicality of the tasks listed.