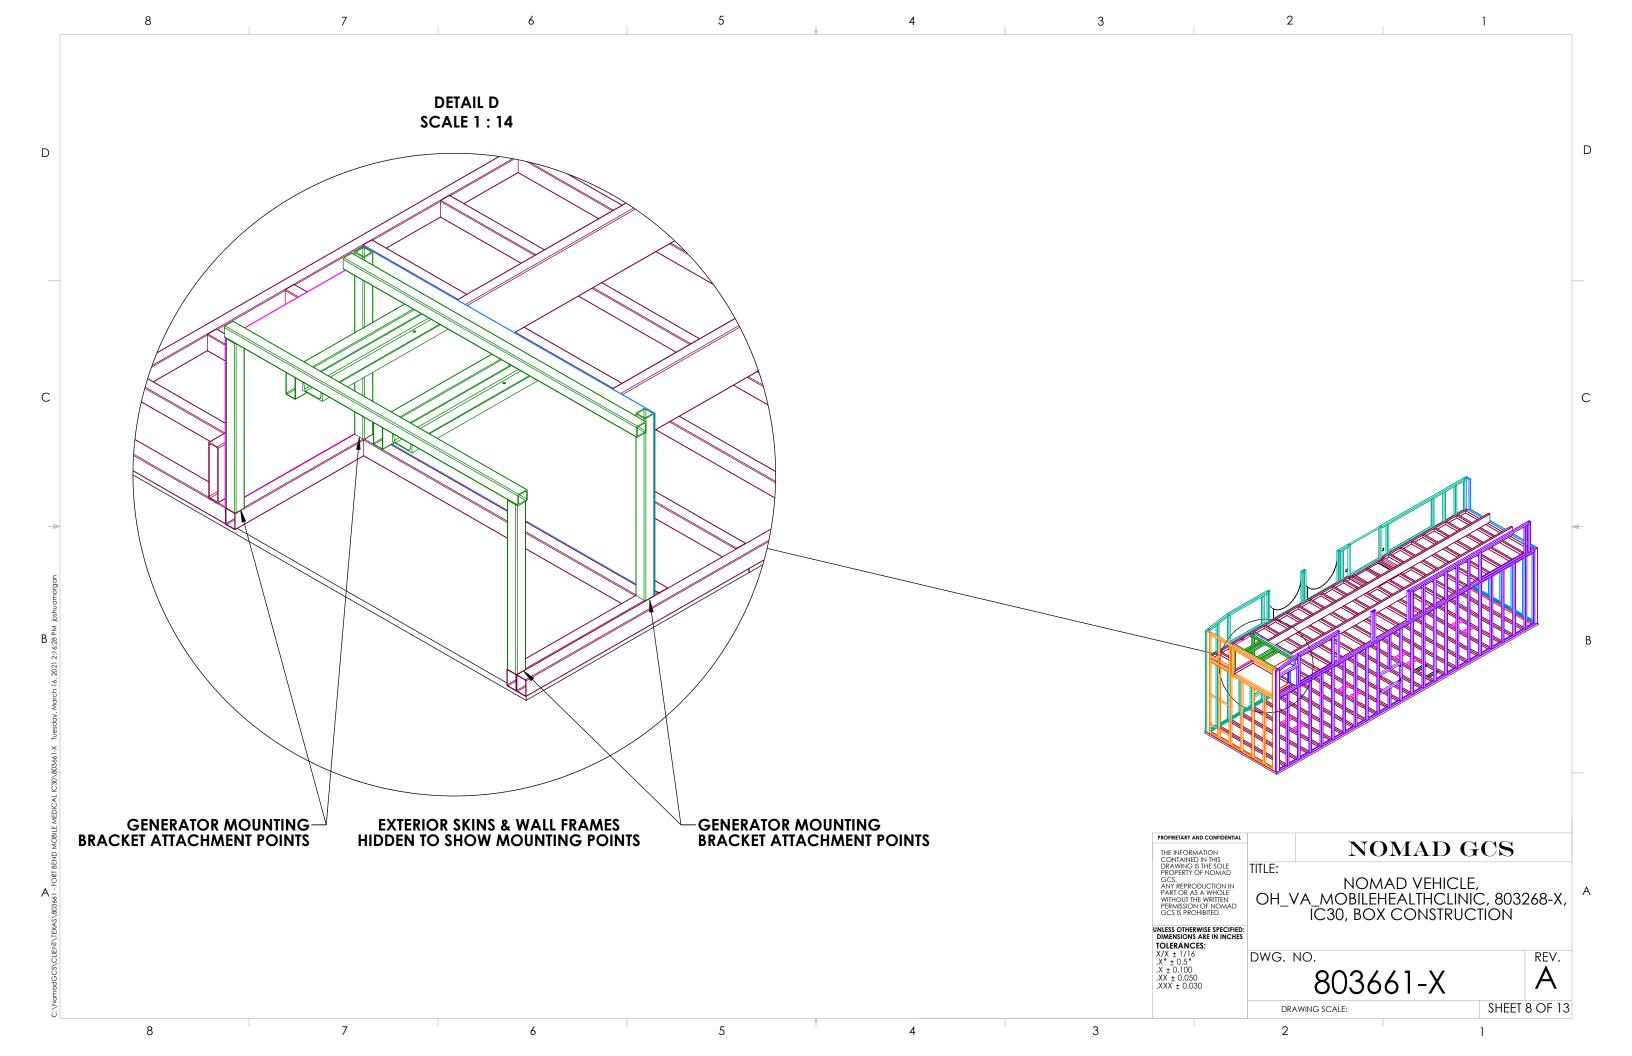

- 26.5 Provide and install two (2) awnings (one (1) to each side of unit) the entire length of the unit.
- 26.6 Repair generator airbag support system. (Compressor is not working.)
- 26.7 Remount hydraulic tank bracket for leveling jacks for better support as it leaks when unit is in motion due to sway.
- 26.8 Respondent is required to provide approved engineered drawings of functionality and/or physicality of the tasks listed.

### **31.0 EXHIBITS:**

- 31.1 Exhibit A: Federal Clauses
- 31.2 Exhibit B: Current Drawings
- 31.3 Exhibit C: Drawing Markup
- 31.4 Exhibit D: Drawing Markup, Rear
- 31.5 Exhibit E: Drawing Markup, Under