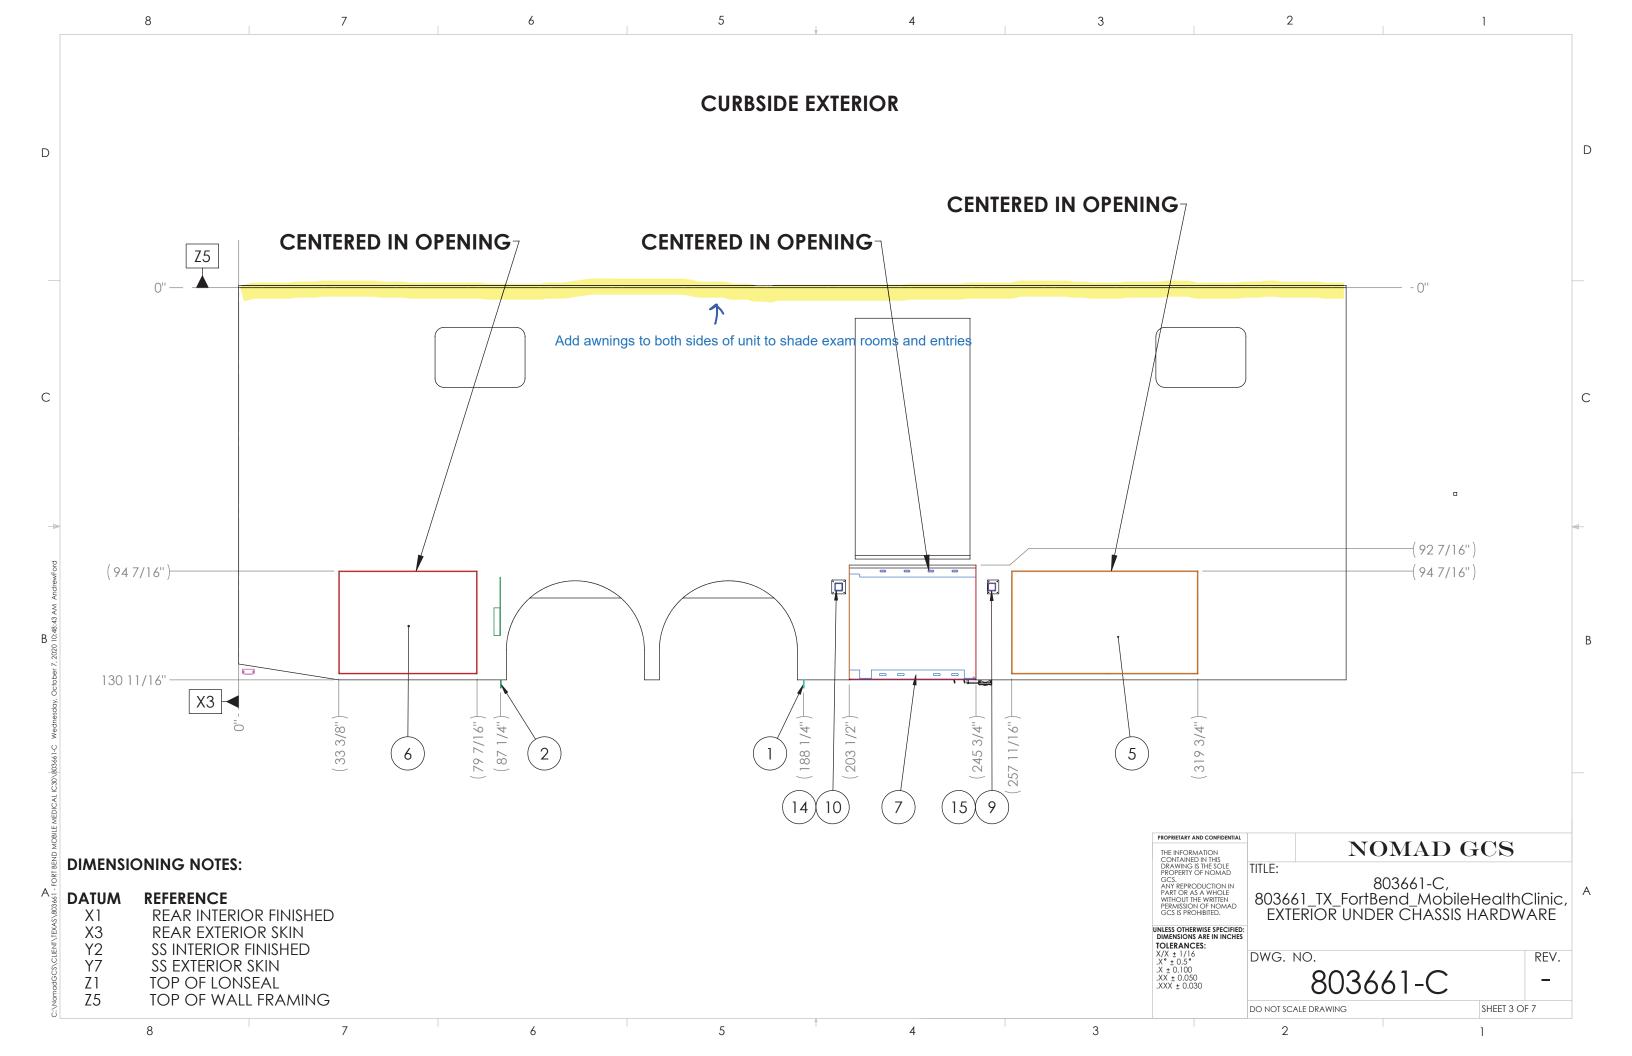

### **26.0 SPECIFICATIONS:**

Provide pricing to provide and install the below inclusive of but not limited to delivery. See Exhibits B through E for drawings of current and proposed placement.

- 26.1 Provide and install one (1) additional door to passenger side of unit at front exam room along with mounting hardware for non-ambulatory/wheelchair power lift at the door into exam room.
- 26.2 Repair handicap lift system so that it will rise and not interfere with current door in place.
- 26.3 Provide and install water lines and drain pipes to front and back office sinks to tie into fresh water and grey water tanks, as well as, provide and install on-demand hot water to sinks. (The current bathroom sink on-demand is broken.)
- 26.4 Turn current fresh water tank (40 gallon) into grey water tank and provide and install larger fresh water tank to accommodate new system.

- 26.5 Provide and install two (2) awnings (one (1) to each side of unit) the entire length of the unit.
- 26.6 Repair generator airbag support system. (Compressor is not working.)
- 26.7 Remount hydraulic tank bracket for leveling jacks for better support as it leaks when unit is in motion due to sway.
- 26.8 Respondent is required to provide approved engineered drawings of functionality and/or physicality of the tasks listed.