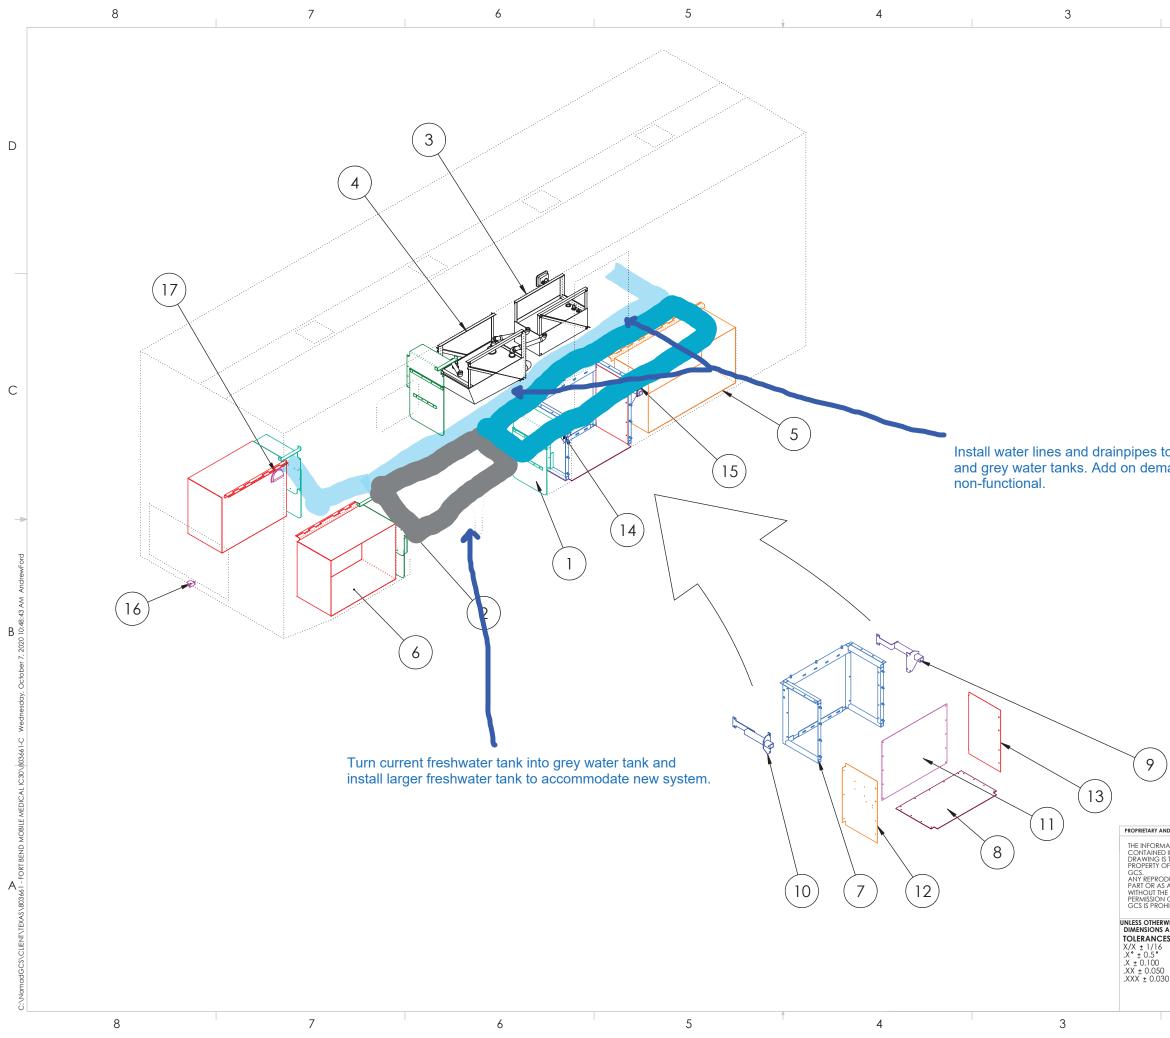

### **26.0 SPECIFICATIONS:**

Provide pricing to provide and install the below inclusive of but not limited to delivery. See Exhibits B through E for drawings of current and proposed placement.

- 26.1 Provide and install one (1) additional door to passenger side of unit at front exam room along with mounting hardware for non-ambulatory/wheelchair power lift at the door into exam room.
- 26.2 Repair handicap lift system so that it will rise and not interfere with current door in place.
- 26.3 Provide and install water lines and drain pipes to front and back office sinks to tie into fresh water and grey water tanks, as well as, provide and install on-demand hot water to sinks. (The current bathroom sink on-demand is broken.)
- 26.4 Turn current fresh water tank (40 gallon) into grey water tank and provide and install larger fresh water tank to accommodate new system.

- 26.5 Provide and install two (2) awnings (one (1) to each side of unit) the entire length of the unit.
- 26.6 Repair generator airbag support system. (Compressor is not working.)
- 26.7 Remount hydraulic tank bracket for leveling jacks for better support as it leaks when unit is in motion due to sway.
- 26.8 Respondent is required to provide approved engineered drawings of functionality and/or physicality of the tasks listed.