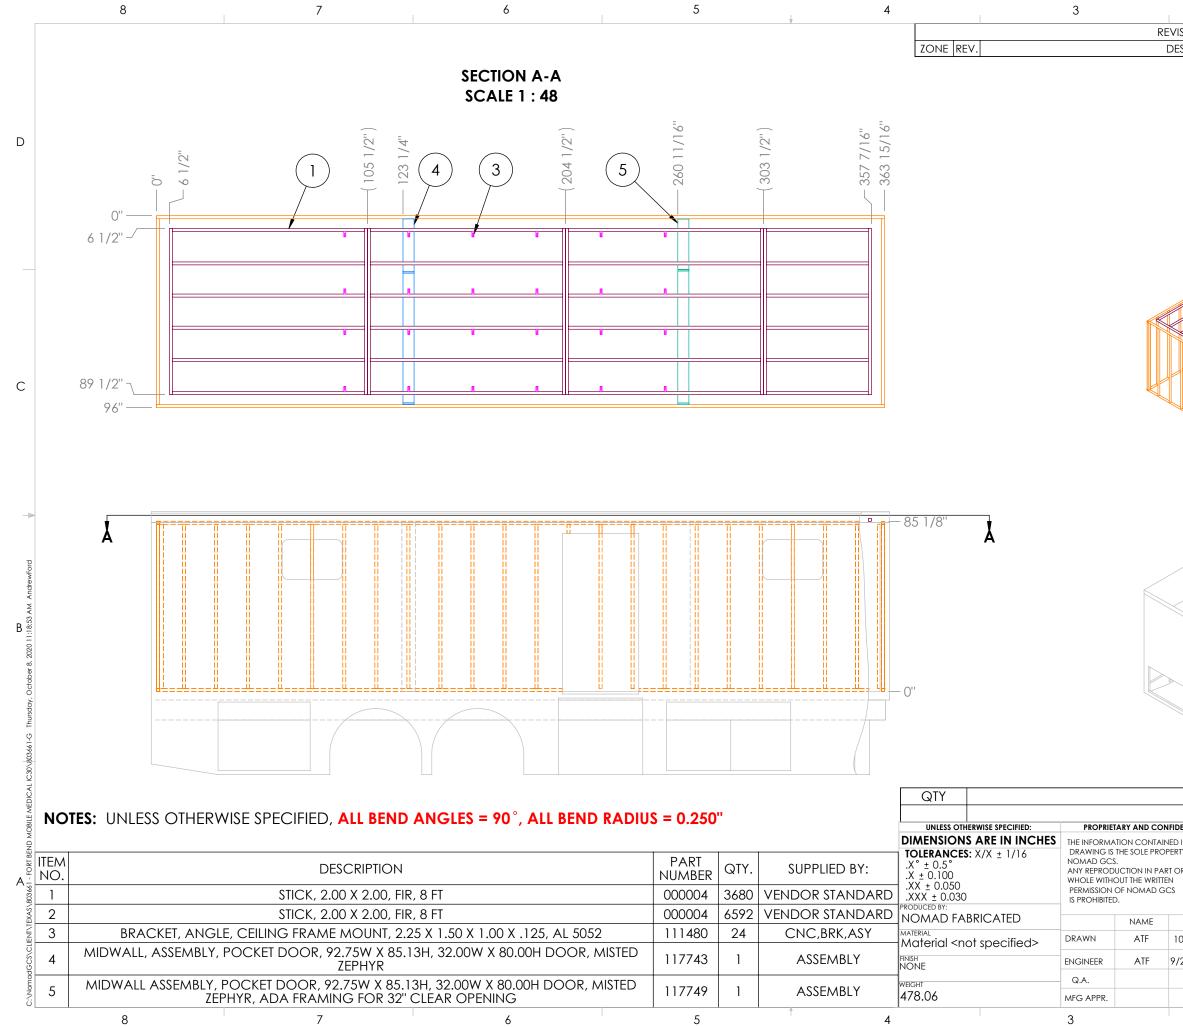

### **26.0 SPECIFICATIONS:**

Provide pricing to provide and install the below inclusive of but not limited to delivery. See Exhibits B through E for drawings of current and proposed placement.

- 26.1 Provide and install one (1) additional door to passenger side of unit at front exam room along with mounting hardware for non-ambulatory/wheelchair power lift at the door into exam room.
- 26.2 Repair handicap lift system so that it will rise and not interfere with current door in place.
- 26.3 Provide and install water lines and drain pipes to front and back office sinks to tie into fresh water and grey water tanks, as well as, provide and install on-demand hot water to sinks. (The current bathroom sink on-demand is broken.)
- 26.4 Turn current fresh water tank (40 gallon) into grey water tank and provide and install larger fresh water tank to accommodate new system.

- 26.5 Provide and install two (2) awnings (one (1) to each side of unit) the entire length of the unit.
- 26.6 Repair generator airbag support system. (Compressor is not working.)
- 26.7 Remount hydraulic tank bracket for leveling jacks for better support as it leaks when unit is in motion due to sway.
- 26.8 Respondent is required to provide approved engineered drawings of functionality and/or physicality of the tasks listed.