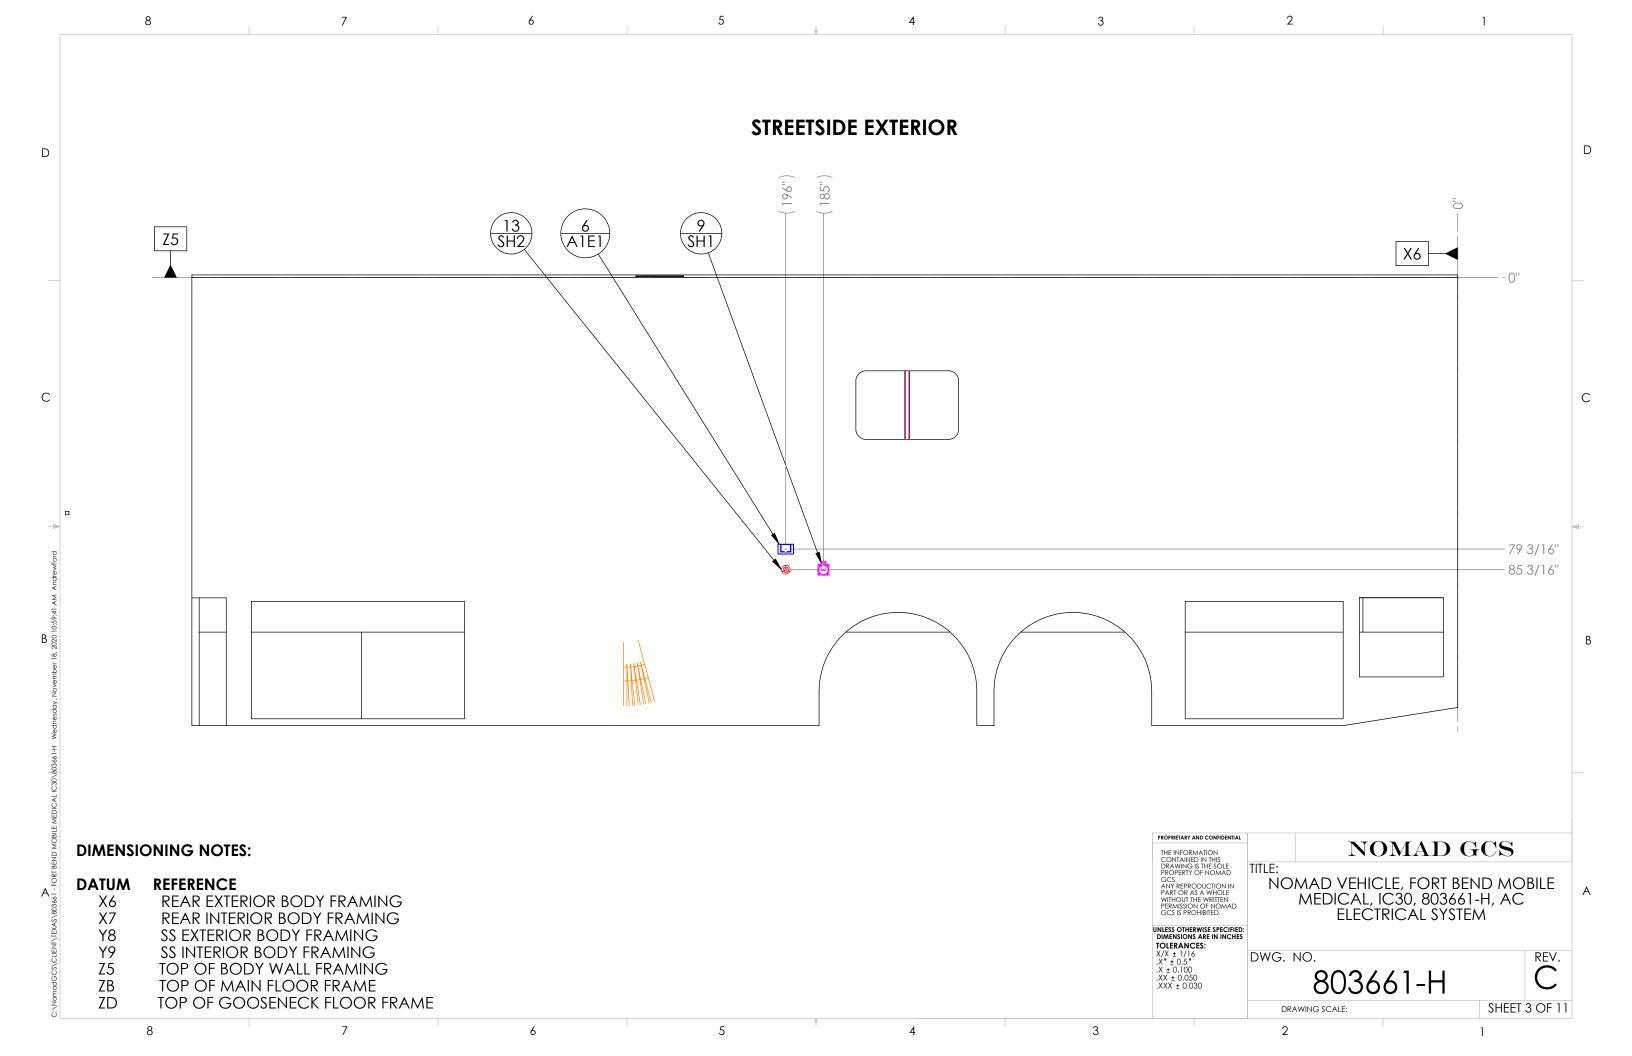

### **26.0 SPECIFICATIONS:**

Provide pricing to provide and install the below inclusive of but not limited to delivery. See Exhibits B through E for drawings of current and proposed placement.

- 26.1 Provide and install one (1) additional door to passenger side of unit at front exam room along with mounting hardware for non-ambulatory/wheelchair power lift at the door into exam room.
- 26.2 Repair handicap lift system so that it will rise and not interfere with current door in place.
- 26.3 Provide and install water lines and drain pipes to front and back office sinks to tie into fresh water and grey water tanks, as well as, provide and install on-demand hot water to sinks. (The current bathroom sink on-demand is broken.)
- 26.4 Turn current fresh water tank (40 gallon) into grey water tank and provide and install larger fresh water tank to accommodate new system.

- 26.5 Provide and install two (2) awnings (one (1) to each side of unit) the entire length of the unit.
- 26.6 Repair generator airbag support system. (Compressor is not working.)
- 26.7 Remount hydraulic tank bracket for leveling jacks for better support as it leaks when unit is in motion due to sway.
- 26.8 Respondent is required to provide approved engineered drawings of functionality and/or physicality of the tasks listed.

### **31.0 EXHIBITS:**

- 31.1 Exhibit A: Federal Clauses
- 31.2 Exhibit B: Current Drawings
- 31.3 Exhibit C: Drawing Markup
- 31.4 Exhibit D: Drawing Markup, Rear
- 31.5 Exhibit E: Drawing Markup, Under