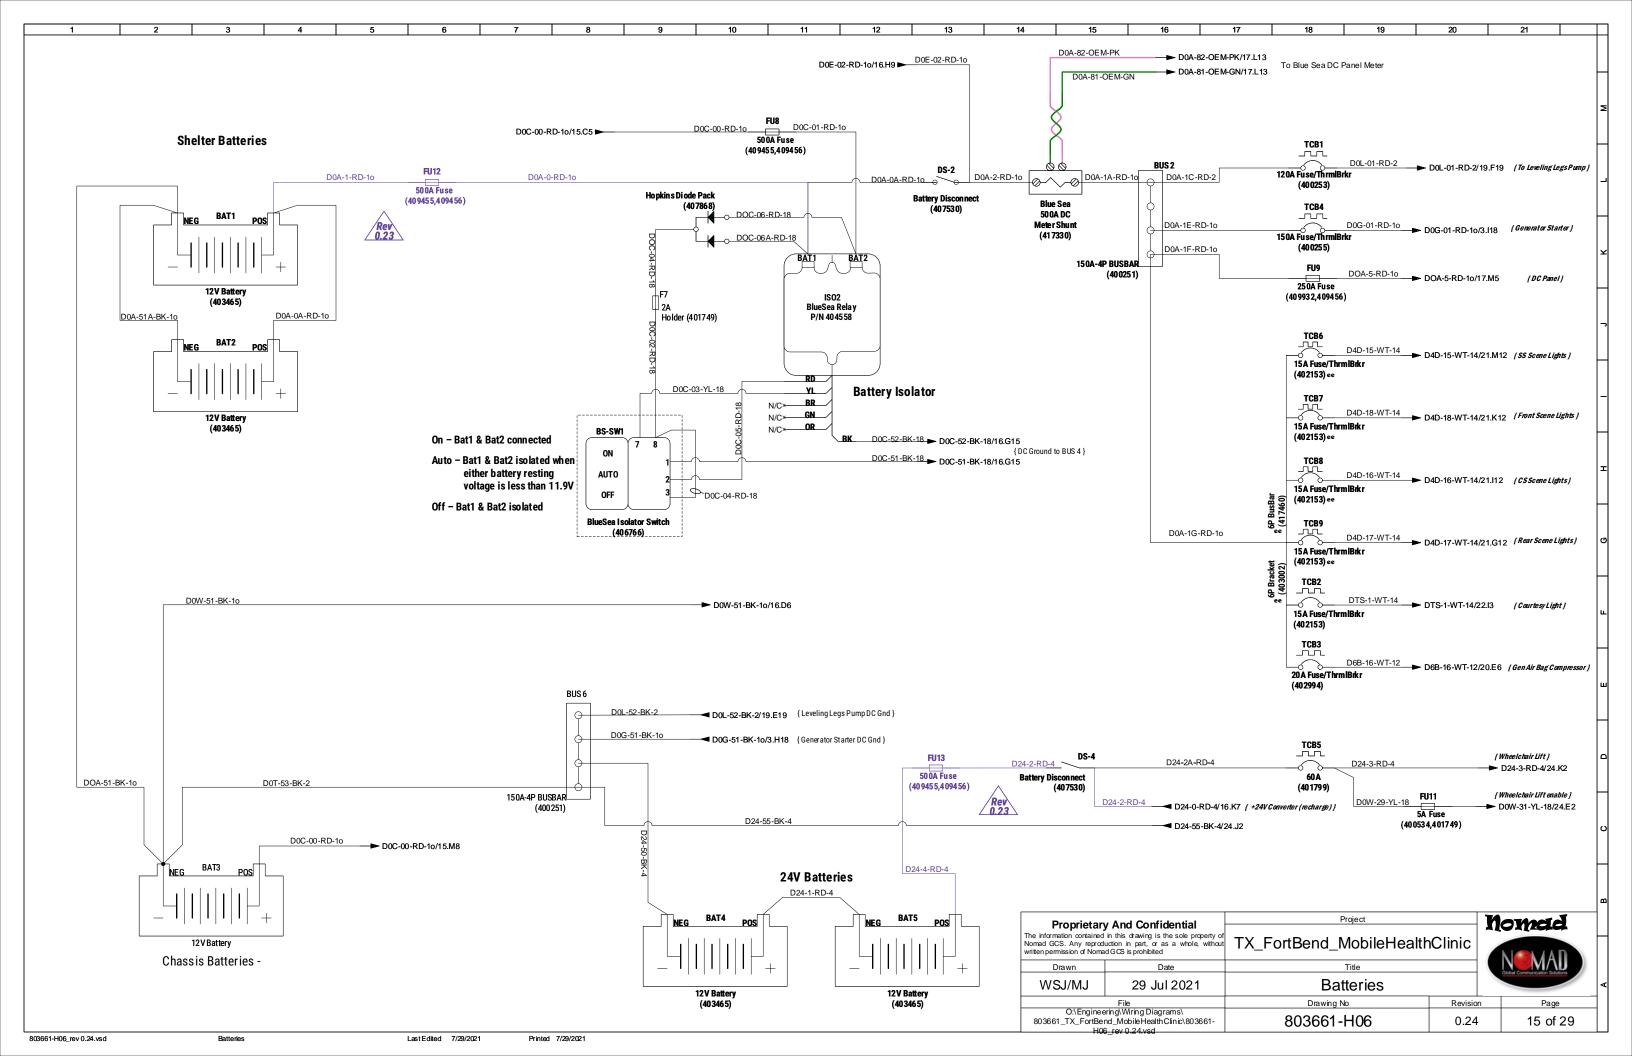

### **26.0 SPECIFICATIONS:**

Provide pricing to provide and install the below inclusive of but not limited to delivery. See Exhibits B through E for drawings of current and proposed placement.

- 26.1 Provide and install one (1) additional door to passenger side of unit at front exam room along with mounting hardware for non-ambulatory/wheelchair power lift at the door into exam room.
- 26.2 Repair handicap lift system so that it will rise and not interfere with current door in place.
- 26.3 Provide and install water lines and drain pipes to front and back office sinks to tie into fresh water and grey water tanks, as well as, provide and install on-demand hot water to sinks. (The current bathroom sink on-demand is broken.)
- 26.4 Turn current fresh water tank (40 gallon) into grey water tank and provide and install larger fresh water tank to accommodate new system.

- 26.5 Provide and install two (2) awnings (one (1) to each side of unit) the entire length of the unit.
- 26.6 Repair generator airbag support system. (Compressor is not working.)
- 26.7 Remount hydraulic tank bracket for leveling jacks for better support as it leaks when unit is in motion due to sway.
- 26.8 Respondent is required to provide approved engineered drawings of functionality and/or physicality of the tasks listed.