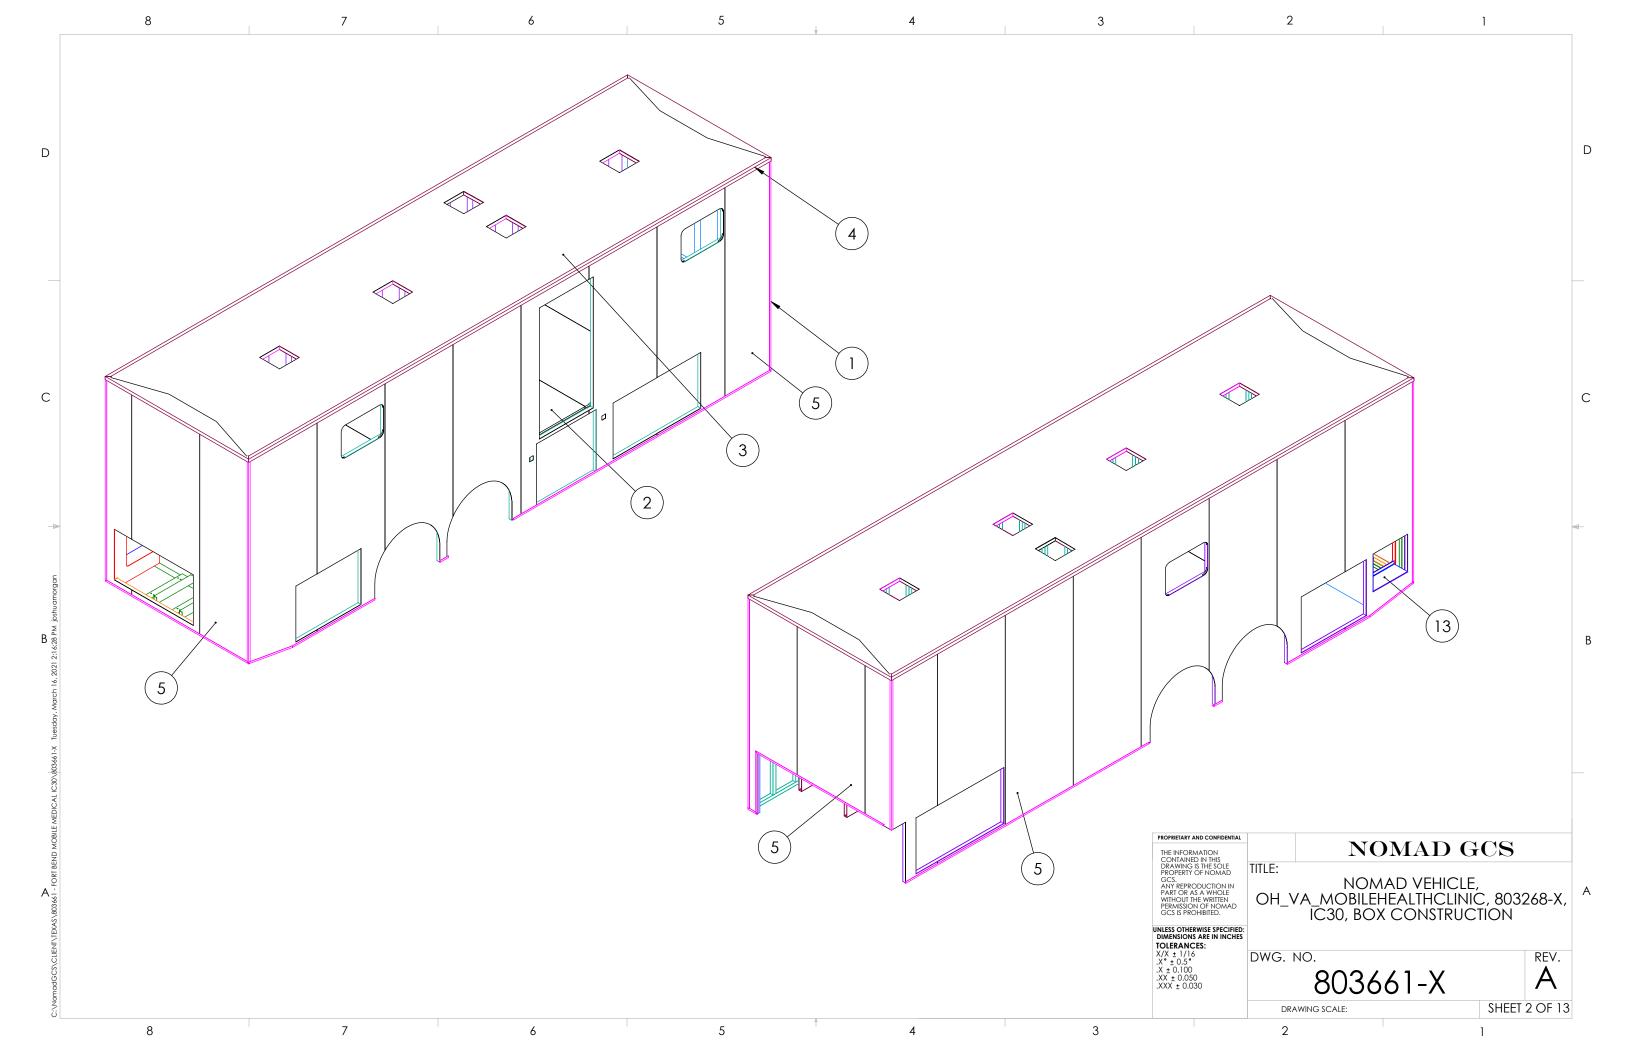

### **26.0 SPECIFICATIONS:**

Provide pricing to provide and install the below inclusive of but not limited to delivery. See Exhibits B through E for drawings of current and proposed placement.

- 26.1 Provide and install one (1) additional door to passenger side of unit at front exam room along with mounting hardware for non-ambulatory/wheelchair power lift at the door into exam room.
- 26.2 Repair handicap lift system so that it will rise and not interfere with current door in place.
- 26.3 Provide and install water lines and drain pipes to front and back office sinks to tie into fresh water and grey water tanks, as well as, provide and install on-demand hot water to sinks. (The current bathroom sink on-demand is broken.)
- 26.4 Turn current fresh water tank (40 gallon) into grey water tank and provide and install larger fresh water tank to accommodate new system.

- 26.5 Provide and install two (2) awnings (one (1) to each side of unit) the entire length of the unit.
- 26.6 Repair generator airbag support system. (Compressor is not working.)
- 26.7 Remount hydraulic tank bracket for leveling jacks for better support as it leaks when unit is in motion due to sway.
- 26.8 Respondent is required to provide approved engineered drawings of functionality and/or physicality of the tasks listed.