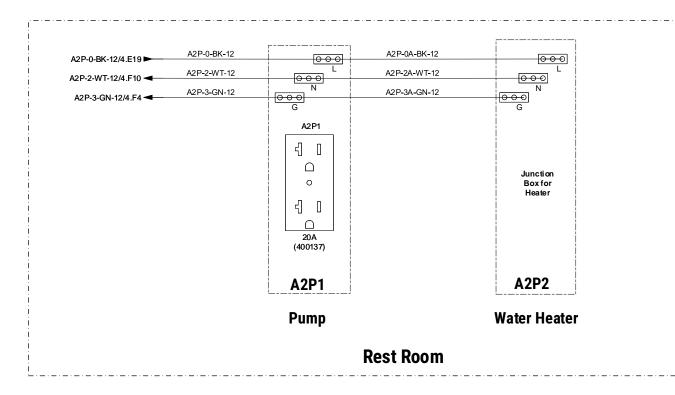

### **26.0 SPECIFICATIONS:**

Provide pricing to provide and install the below inclusive of but not limited to delivery. See Exhibits B through E for drawings of current and proposed placement.

- 26.1 Provide and install one (1) additional door to passenger side of unit at front exam room along with mounting hardware for non-ambulatory/wheelchair power lift at the door into exam room.
- 26.2 Repair handicap lift system so that it will rise and not interfere with current door in place.
- 26.3 Provide and install water lines and drain pipes to front and back office sinks to tie into fresh water and grey water tanks, as well as, provide and install on-demand hot water to sinks. (The current bathroom sink on-demand is broken.)
- 26.4 Turn current fresh water tank (40 gallon) into grey water tank and provide and install larger fresh water tank to accommodate new system.

- 26.5 Provide and install two (2) awnings (one (1) to each side of unit) the entire length of the unit.
- 26.6 Repair generator airbag support system. (Compressor is not working.)
- 26.7 Remount hydraulic tank bracket for leveling jacks for better support as it leaks when unit is in motion due to sway.
- 26.8 Respondent is required to provide approved engineered drawings of functionality and/or physicality of the tasks listed.