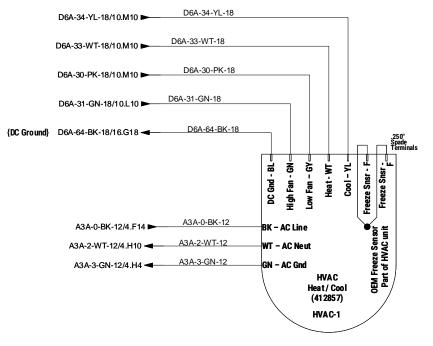

### **26.0 SPECIFICATIONS:**

Provide pricing to provide and install the below inclusive of but not limited to delivery. See Exhibits B through E for drawings of current and proposed placement.

- 26.1 Provide and install one (1) additional door to passenger side of unit at front exam room along with mounting hardware for non-ambulatory/wheelchair power lift at the door into exam room.
- 26.2 Repair handicap lift system so that it will rise and not interfere with current door in place.
- 26.3 Provide and install water lines and drain pipes to front and back office sinks to tie into fresh water and grey water tanks, as well as, provide and install on-demand hot water to sinks. (The current bathroom sink on-demand is broken.)
- 26.4 Turn current fresh water tank (40 gallon) into grey water tank and provide and install larger fresh water tank to accommodate new system.

- 26.5 Provide and install two (2) awnings (one (1) to each side of unit) the entire length of the unit.
- 26.6 Repair generator airbag support system. (Compressor is not working.)
- 26.7 Remount hydraulic tank bracket for leveling jacks for better support as it leaks when unit is in motion due to sway.
- 26.8 Respondent is required to provide approved engineered drawings of functionality and/or physicality of the tasks listed.