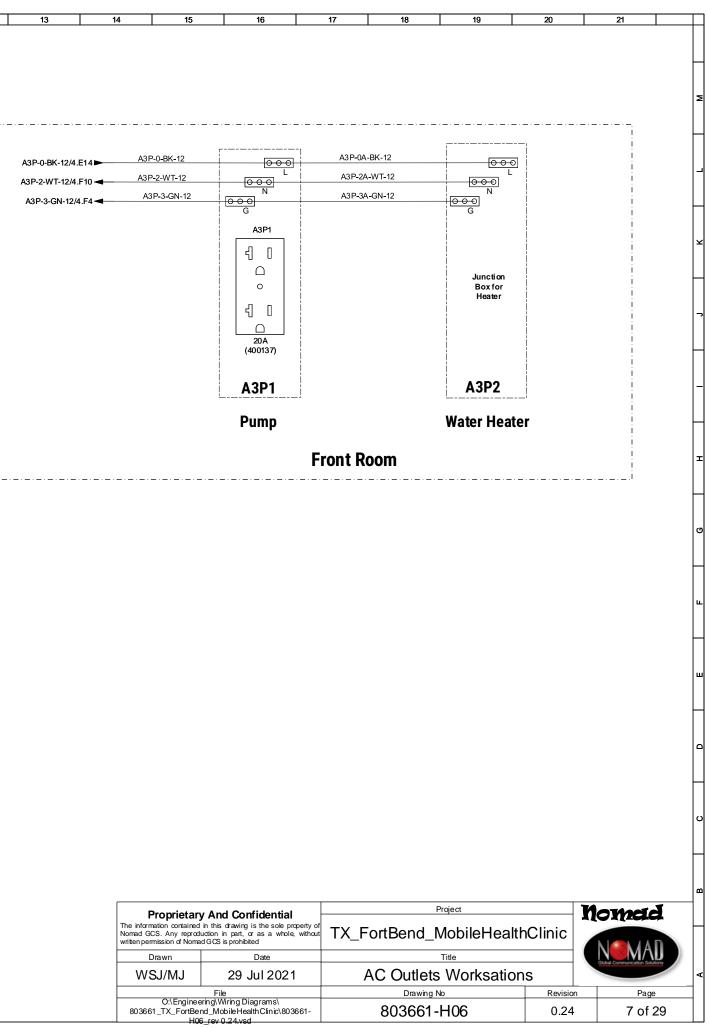

### **26.0 SPECIFICATIONS:**

Provide pricing to provide and install the below inclusive of but not limited to delivery. See Exhibits B through E for drawings of current and proposed placement.

- 26.1 Provide and install one (1) additional door to passenger side of unit at front exam room along with mounting hardware for non-ambulatory/wheelchair power lift at the door into exam room.
- 26.2 Repair handicap lift system so that it will rise and not interfere with current door in place.
- 26.3 Provide and install water lines and drain pipes to front and back office sinks to tie into fresh water and grey water tanks, as well as, provide and install on-demand hot water to sinks. (The current bathroom sink on-demand is broken.)
- 26.4 Turn current fresh water tank (40 gallon) into grey water tank and provide and install larger fresh water tank to accommodate new system.

- 26.5 Provide and install two (2) awnings (one (1) to each side of unit) the entire length of the unit.
- 26.6 Repair generator airbag support system. (Compressor is not working.)
- 26.7 Remount hydraulic tank bracket for leveling jacks for better support as it leaks when unit is in motion due to sway.
- 26.8 Respondent is required to provide approved engineered drawings of functionality and/or physicality of the tasks listed.