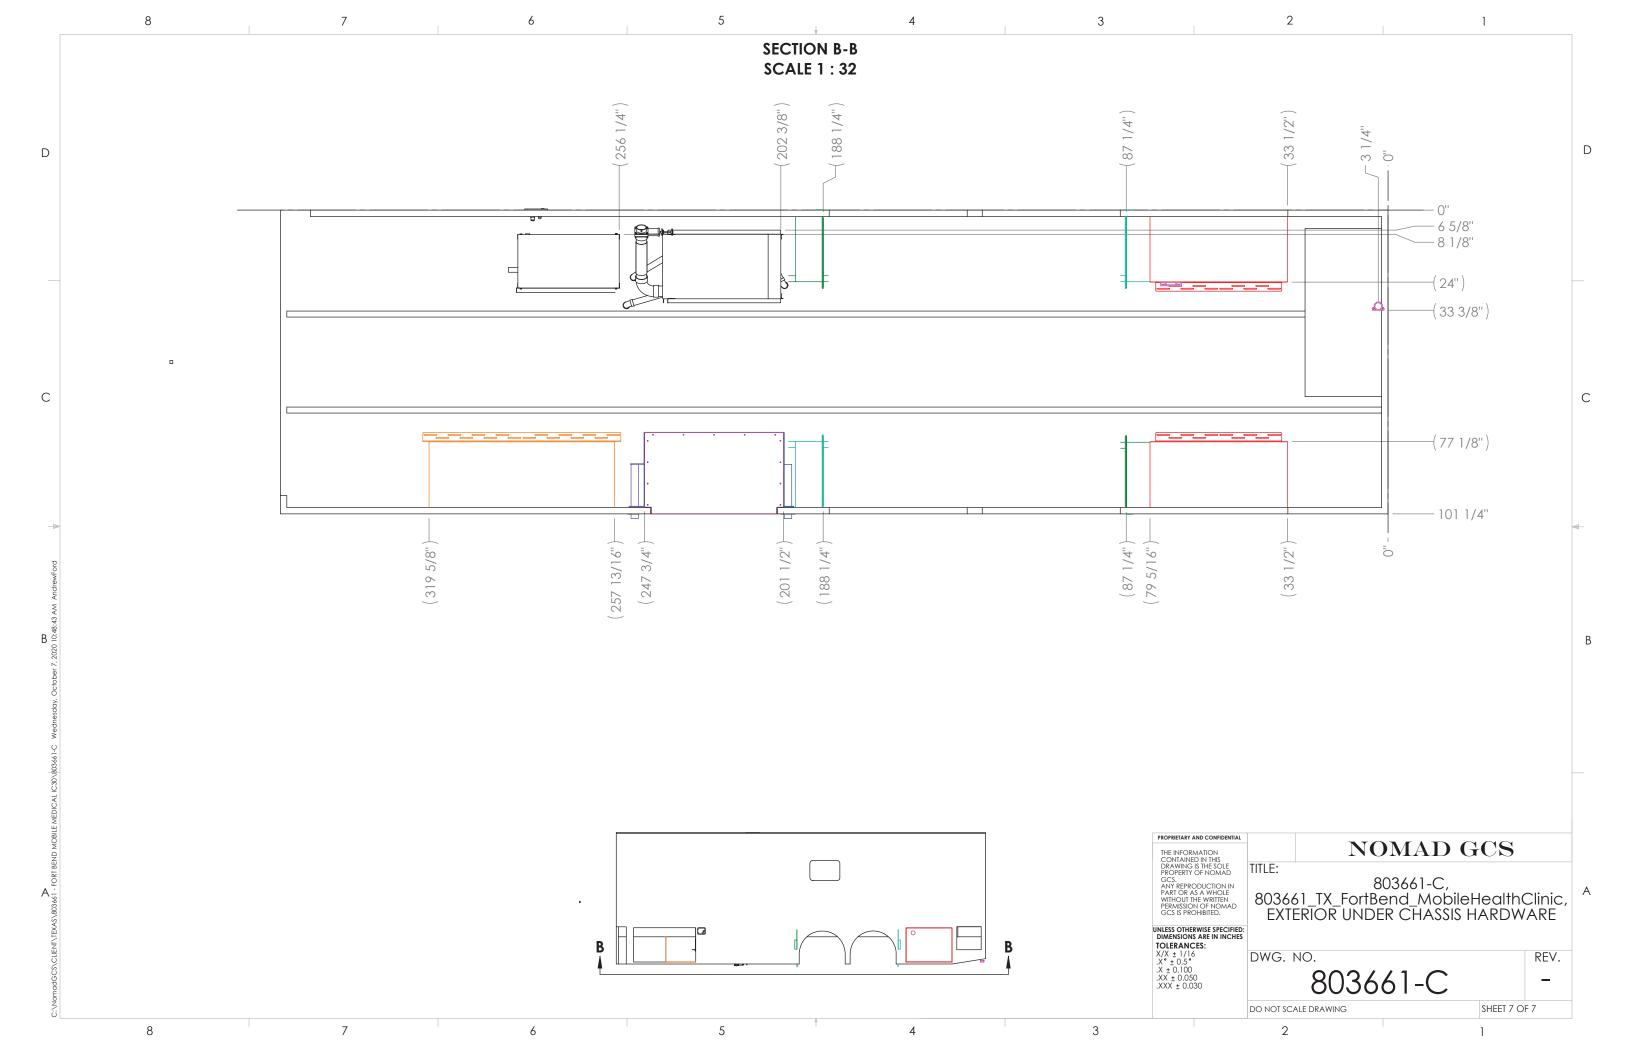

### **26.0 SPECIFICATIONS:**

Provide pricing to provide and install the below inclusive of but not limited to delivery. See Exhibits B through E for drawings of current and proposed placement.

- 26.1 Provide and install one (1) additional door to passenger side of unit at front exam room along with mounting hardware for non-ambulatory/wheelchair power lift at the door into exam room.
- 26.2 Repair handicap lift system so that it will rise and not interfere with current door in place.
- 26.3 Provide and install water lines and drain pipes to front and back office sinks to tie into fresh water and grey water tanks, as well as, provide and install on-demand hot water to sinks. (The current bathroom sink on-demand is broken.)
- 26.4 Turn current fresh water tank (40 gallon) into grey water tank and provide and install larger fresh water tank to accommodate new system.

- 26.5 Provide and install two (2) awnings (one (1) to each side of unit) the entire length of the unit.
- 26.6 Repair generator airbag support system. (Compressor is not working.)
- 26.7 Remount hydraulic tank bracket for leveling jacks for better support as it leaks when unit is in motion due to sway.
- 26.8 Respondent is required to provide approved engineered drawings of functionality and/or physicality of the tasks listed.

### **31.0 EXHIBITS:**

- 31.1 Exhibit A: Federal Clauses
- 31.2 Exhibit B: Current Drawings
- 31.3 Exhibit C: Drawing Markup
- 31.4 Exhibit D: Drawing Markup, Rear
- 31.5 Exhibit E: Drawing Markup, Under