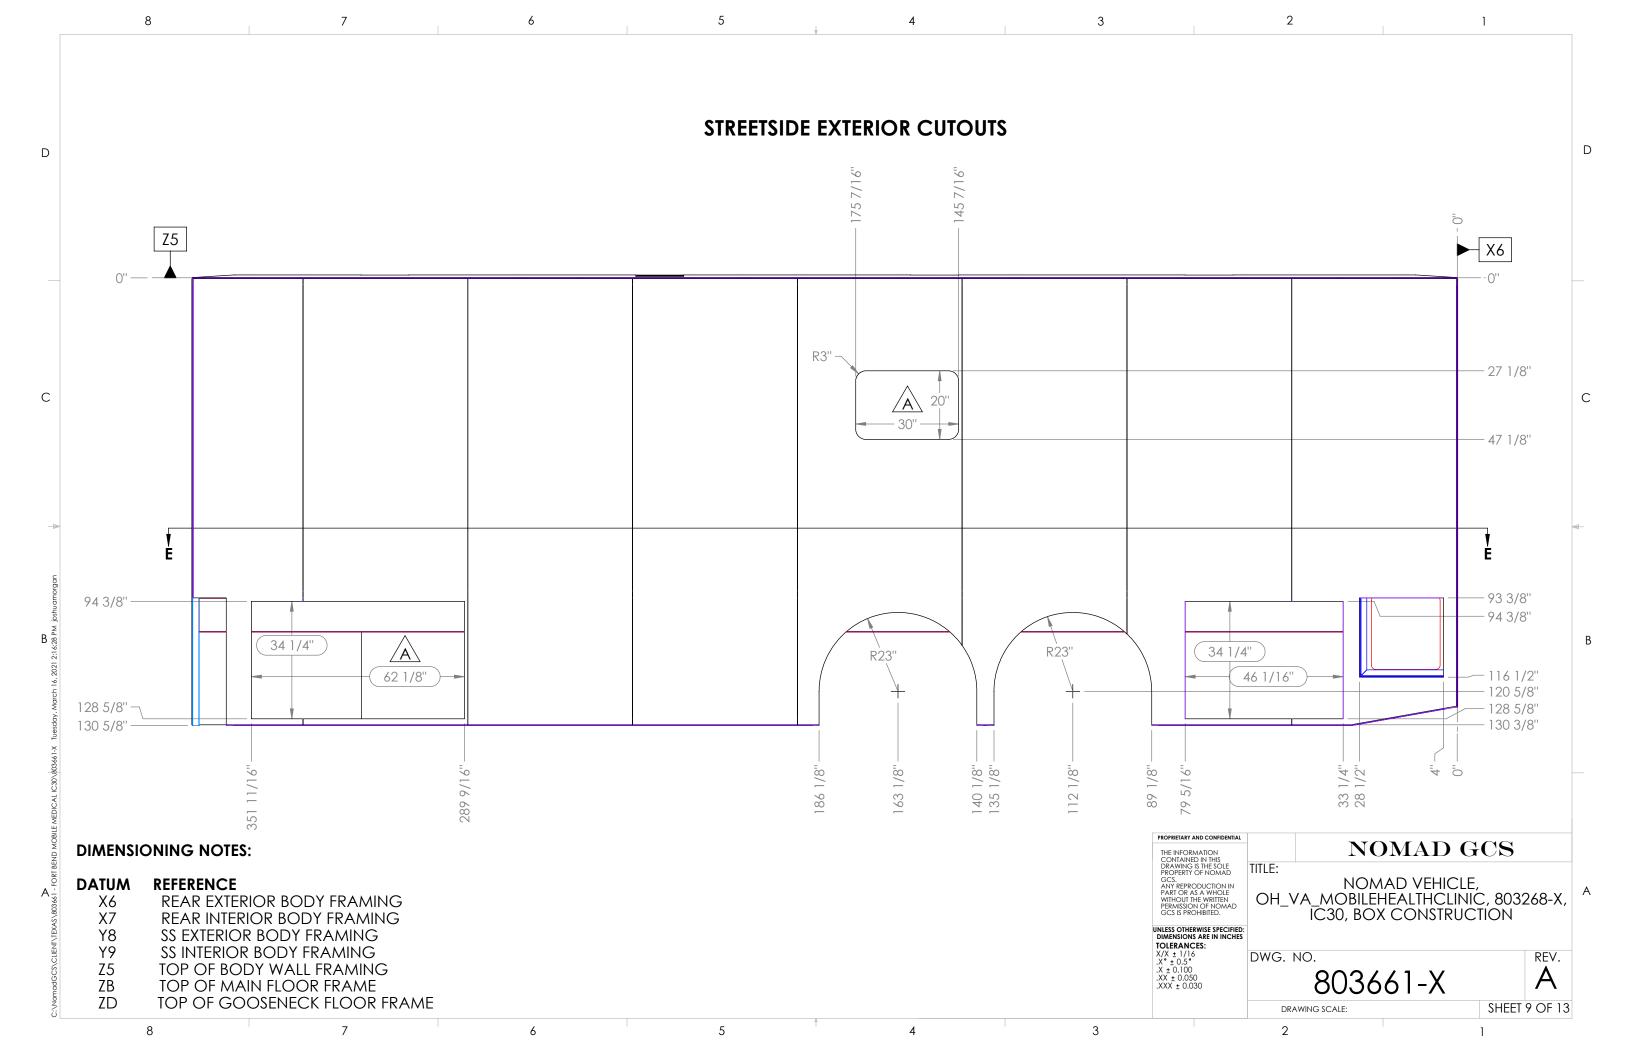

### **26.0 SPECIFICATIONS:**

Provide pricing to provide and install the below inclusive of but not limited to delivery. See Exhibits B through E for drawings of current and proposed placement.

- 26.1 Provide and install one (1) additional door to passenger side of unit at front exam room along with mounting hardware for non-ambulatory/wheelchair power lift at the door into exam room.
- 26.2 Repair handicap lift system so that it will rise and not interfere with current door in place.
- 26.3 Provide and install water lines and drain pipes to front and back office sinks to tie into fresh water and grey water tanks, as well as, provide and install on-demand hot water to sinks. (The current bathroom sink on-demand is broken.)
- 26.4 Turn current fresh water tank (40 gallon) into grey water tank and provide and install larger fresh water tank to accommodate new system.

### **31.0 EXHIBITS:**

- 31.1 Exhibit A: Federal Clauses
- 31.2 Exhibit B: Current Drawings
- 31.3 Exhibit C: Drawing Markup
- 31.4 Exhibit D: Drawing Markup, Rear
- 31.5 Exhibit E: Drawing Markup, Under