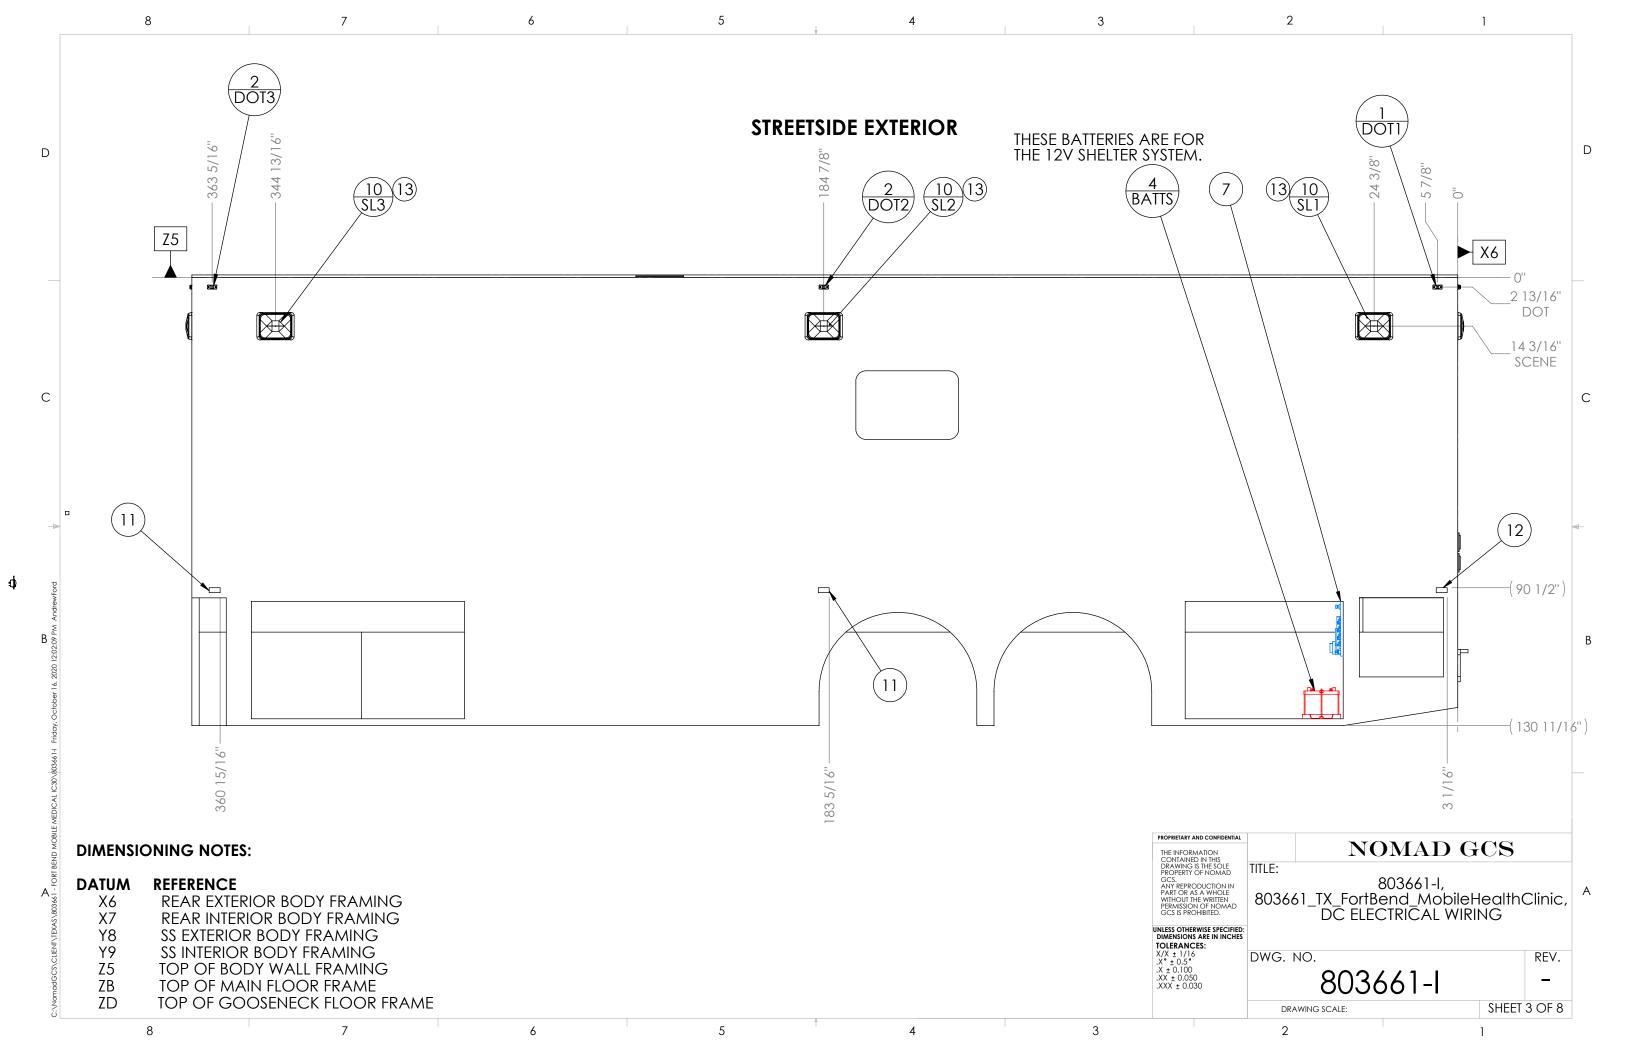

### **26.0 SPECIFICATIONS:**

Provide pricing to provide and install the below inclusive of but not limited to delivery. See Exhibits B through E for drawings of current and proposed placement.

- 26.1 Provide and install one (1) additional door to passenger side of unit at front exam room along with mounting hardware for non-ambulatory/wheelchair power lift at the door into exam room.
- 26.2 Repair handicap lift system so that it will rise and not interfere with current door in place.
- 26.3 Provide and install water lines and drain pipes to front and back office sinks to tie into fresh water and grey water tanks, as well as, provide and install on-demand hot water to sinks. (The current bathroom sink on-demand is broken.)
- 26.4 Turn current fresh water tank (40 gallon) into grey water tank and provide and install larger fresh water tank to accommodate new system.

- 26.5 Provide and install two (2) awnings (one (1) to each side of unit) the entire length of the unit.
- 26.6 Repair generator airbag support system. (Compressor is not working.)
- 26.7 Remount hydraulic tank bracket for leveling jacks for better support as it leaks when unit is in motion due to sway.
- 26.8 Respondent is required to provide approved engineered drawings of functionality and/or physicality of the tasks listed.

### **31.0 EXHIBITS:**

- 31.1 Exhibit A: Federal Clauses
- 31.2 Exhibit B: Current Drawings
- 31.3 Exhibit C: Drawing Markup
- 31.4 Exhibit D: Drawing Markup, Rear
- 31.5 Exhibit E: Drawing Markup, Under