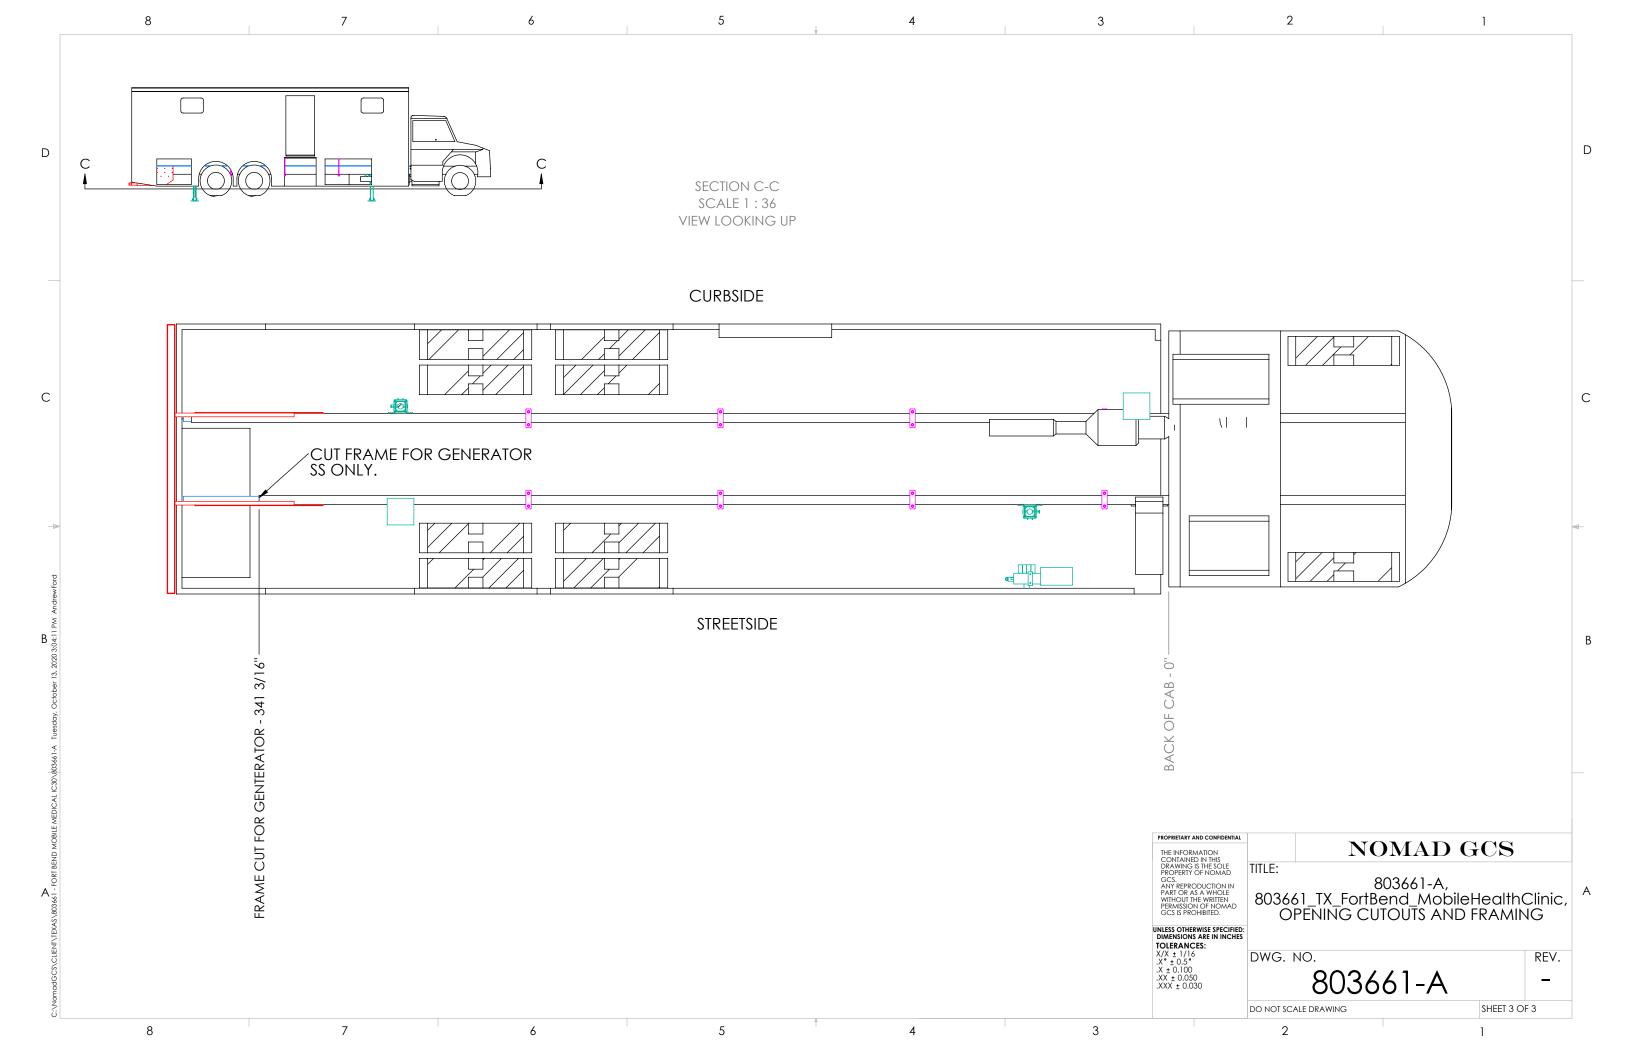

### **26.0 SPECIFICATIONS:**

Provide pricing to provide and install the below inclusive of but not limited to delivery. See Exhibits B through E for drawings of current and proposed placement.

- 26.1 Provide and install one (1) additional door to passenger side of unit at front exam room along with mounting hardware for non-ambulatory/wheelchair power lift at the door into exam room.
- 26.2 Repair handicap lift system so that it will rise and not interfere with current door in place.
- 26.3 Provide and install water lines and drain pipes to front and back office sinks to tie into fresh water and grey water tanks, as well as, provide and install on-demand hot water to sinks. (The current bathroom sink on-demand is broken.)
- 26.4 Turn current fresh water tank (40 gallon) into grey water tank and provide and install larger fresh water tank to accommodate new system.

- 26.5 Provide and install two (2) awnings (one (1) to each side of unit) the entire length of the unit.
- 26.6 Repair generator airbag support system. (Compressor is not working.)
- 26.7 Remount hydraulic tank bracket for leveling jacks for better support as it leaks when unit is in motion due to sway.
- 26.8 Respondent is required to provide approved engineered drawings of functionality and/or physicality of the tasks listed.

### **31.0 EXHIBITS:**

- 31.1 Exhibit A: Federal Clauses
- 31.2 Exhibit B: Current Drawings
- 31.3 Exhibit C: Drawing Markup
- 31.4 Exhibit D: Drawing Markup, Rear
- 31.5 Exhibit E: Drawing Markup, Under