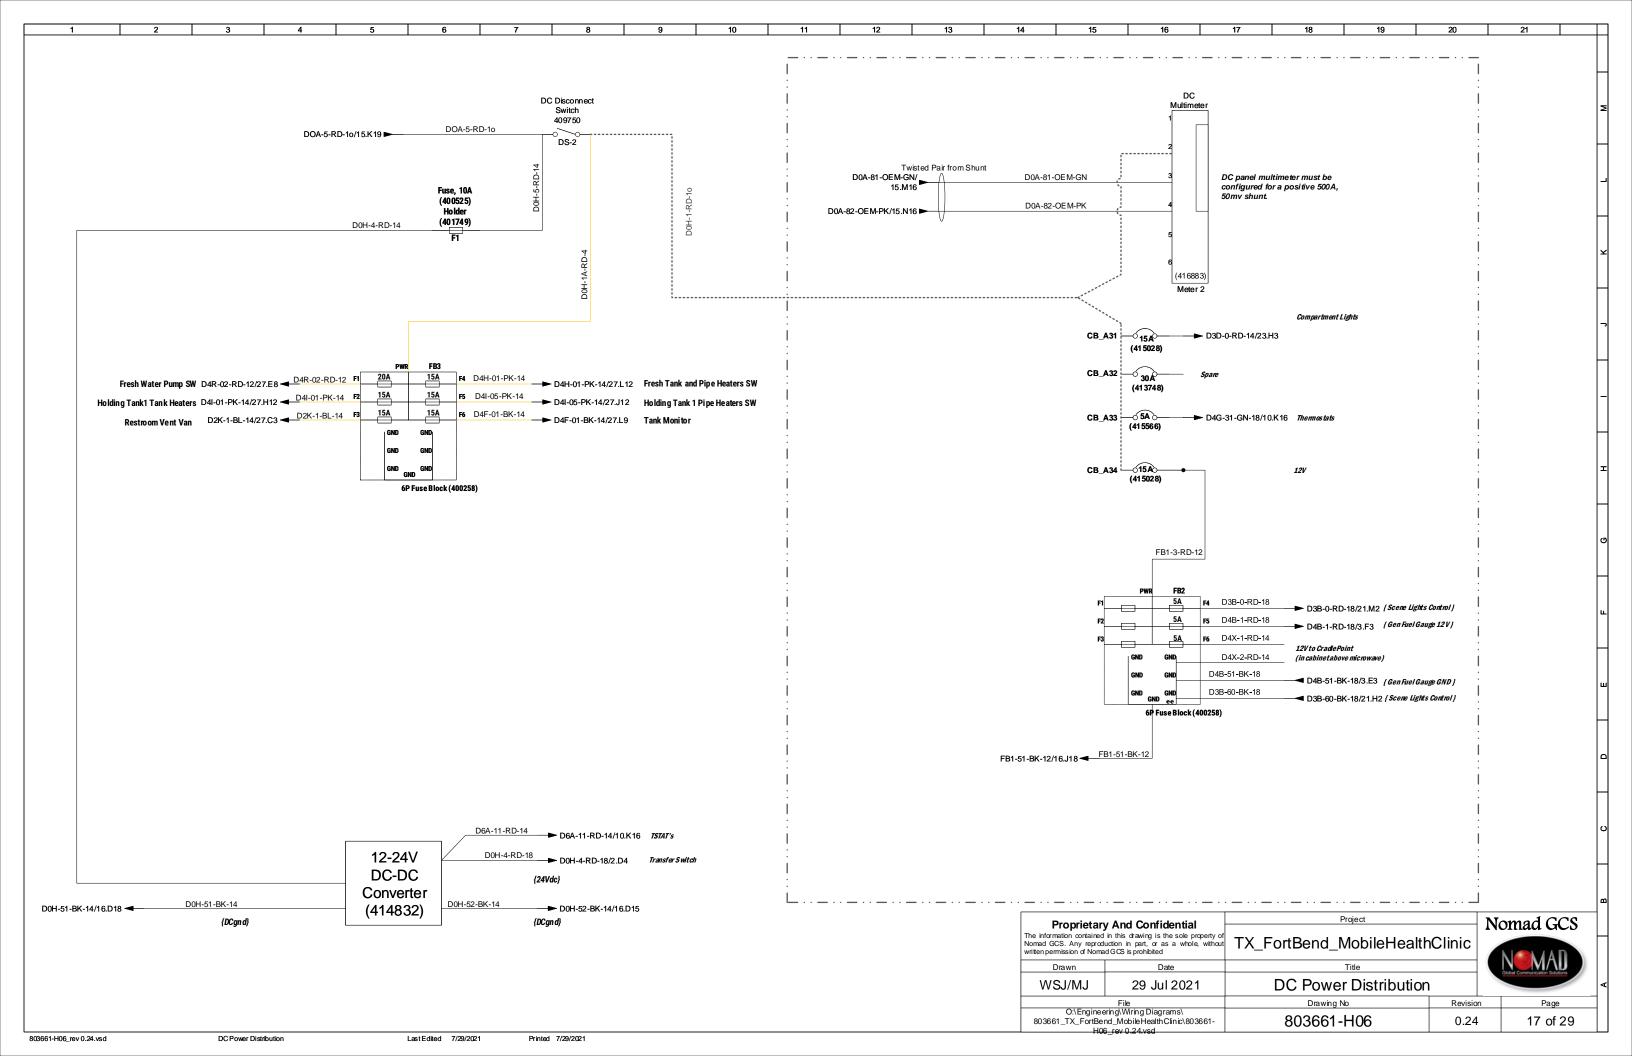

### **31.0 EXHIBITS:**

- 31.1 Exhibit A: Federal Clauses
- 31.2 Exhibit B: Current Drawings
- 31.3 Exhibit C: Drawing Markup
- 31.4 Exhibit D: Drawing Markup, Rear
- 31.5 Exhibit E: Drawing Markup, Under