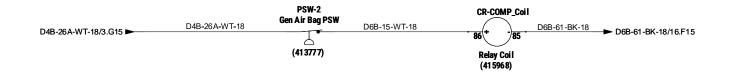

- 26.5 Provide and install two (2) awnings (one (1) to each side of unit) the entire length of the unit.
- 26.6 Repair generator airbag support system. (Compressor is not working.)
- 26.7 Remount hydraulic tank bracket for leveling jacks for better support as it leaks when unit is in motion due to sway.
- 26.8 Respondent is required to provide approved engineered drawings of functionality and/or physicality of the tasks listed.

### **31.0 EXHIBITS:**

- 31.1 Exhibit A: Federal Clauses
- 31.2 Exhibit B: Current Drawings
- 31.3 Exhibit C: Drawing Markup
- 31.4 Exhibit D: Drawing Markup, Rear
- 31.5 Exhibit E: Drawing Markup, Under