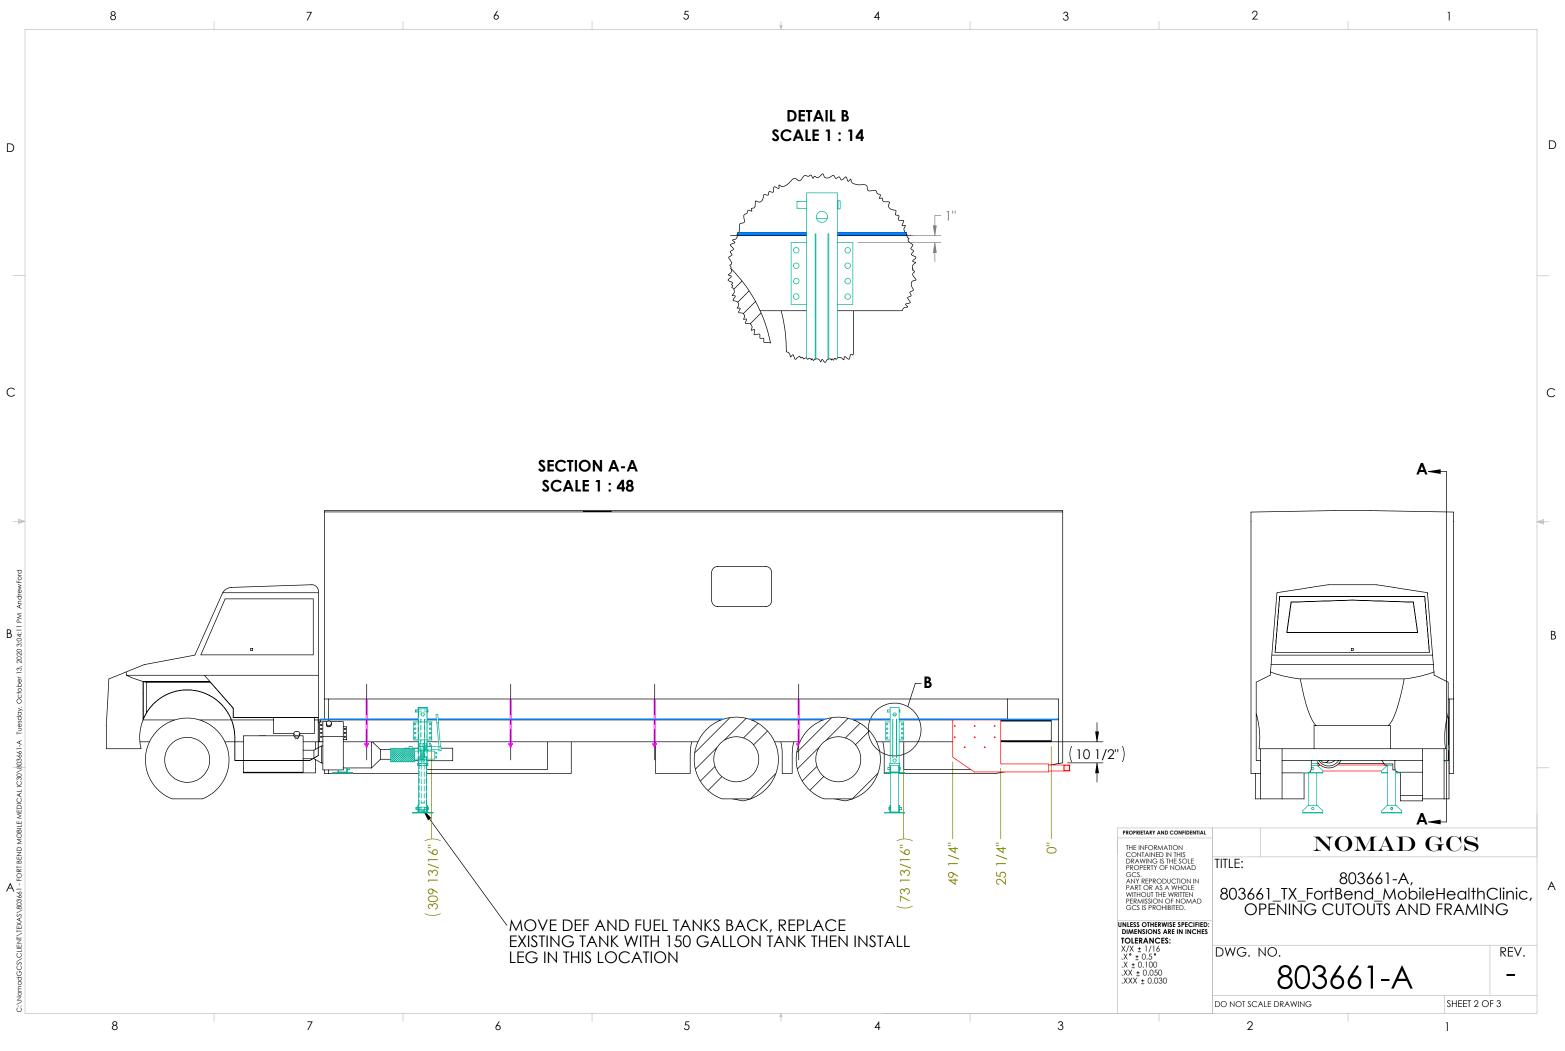

### **26.0 SPECIFICATIONS:**

Provide pricing to provide and install the below inclusive of but not limited to delivery. See Exhibits B through E for drawings of current and proposed placement.

- 26.1 Provide and install one (1) additional door to passenger side of unit at front exam room along with mounting hardware for non-ambulatory/wheelchair power lift at the door into exam room.
- 26.2 Repair handicap lift system so that it will rise and not interfere with current door in place.
- 26.3 Provide and install water lines and drain pipes to front and back office sinks to tie into fresh water and grey water tanks, as well as, provide and install on-demand hot water to sinks. (The current bathroom sink on-demand is broken.)
- 26.4 Turn current fresh water tank (40 gallon) into grey water tank and provide and install larger fresh water tank to accommodate new system.

- 26.5 Provide and install two (2) awnings (one (1) to each side of unit) the entire length of the unit.
- 26.6 Repair generator airbag support system. (Compressor is not working.)
- 26.7 Remount hydraulic tank bracket for leveling jacks for better support as it leaks when unit is in motion due to sway.
- 26.8 Respondent is required to provide approved engineered drawings of functionality and/or physicality of the tasks listed.

### **31.0 EXHIBITS:**

- 31.1 Exhibit A: Federal Clauses
- 31.2 Exhibit B: Current Drawings
- 31.3 Exhibit C: Drawing Markup
- 31.4 Exhibit D: Drawing Markup, Rear
- 31.5 Exhibit E: Drawing Markup, Under