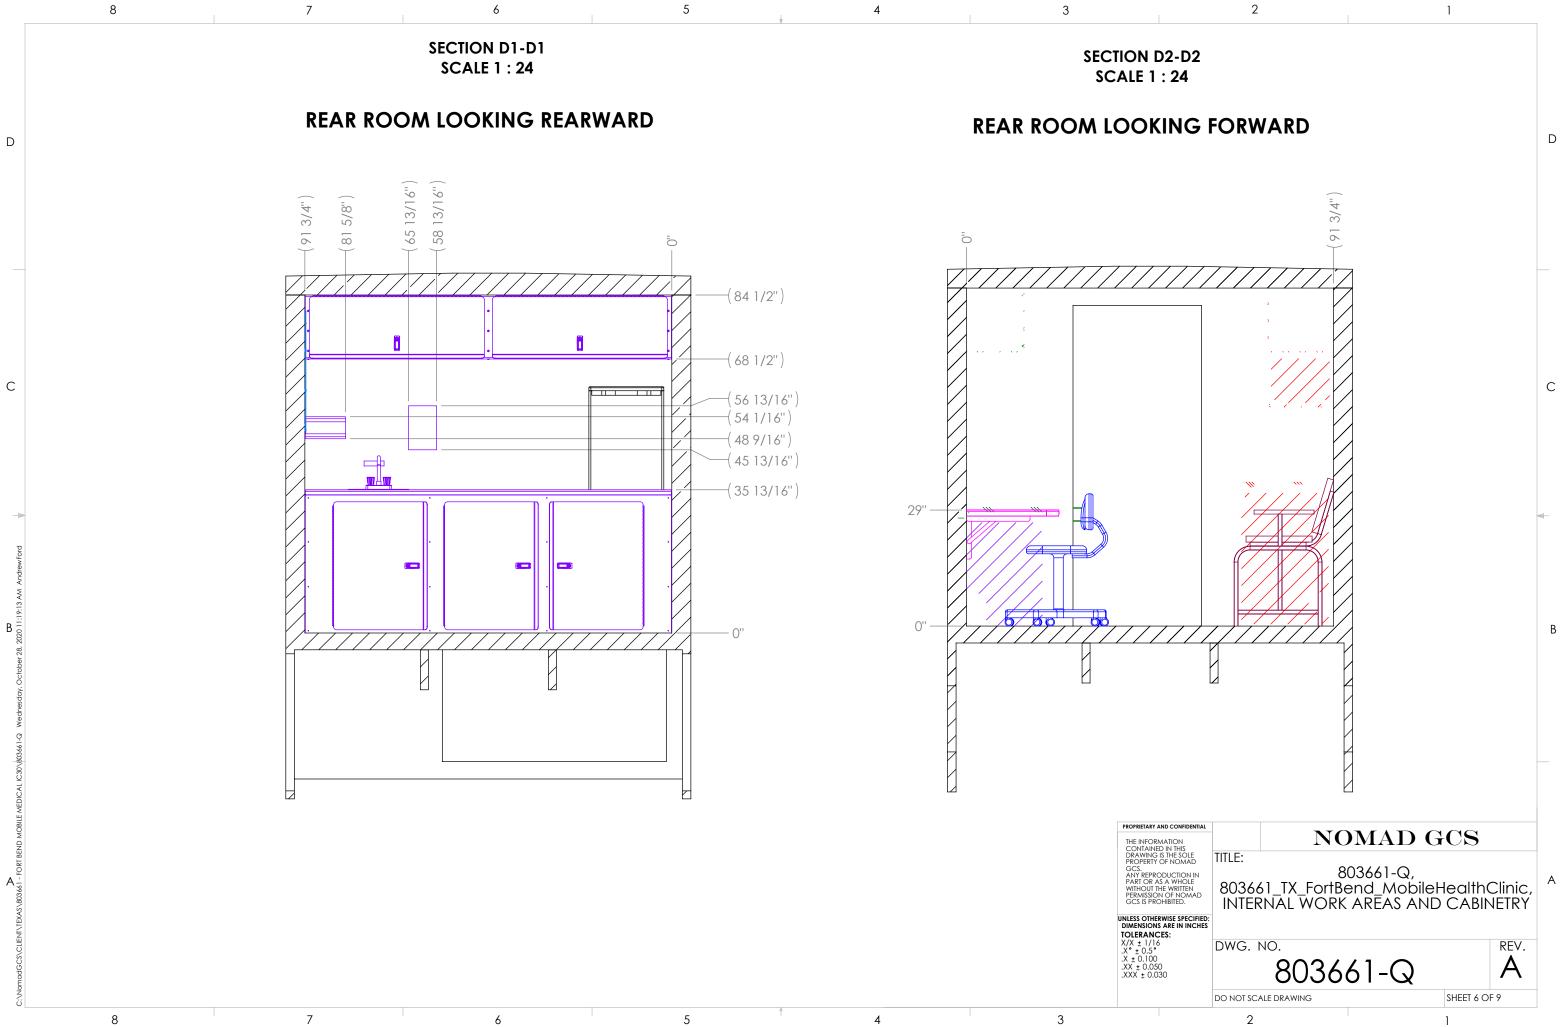

### **26.0 SPECIFICATIONS:**

Provide pricing to provide and install the below inclusive of but not limited to delivery. See Exhibits B through E for drawings of current and proposed placement.

- 26.1 Provide and install one (1) additional door to passenger side of unit at front exam room along with mounting hardware for non-ambulatory/wheelchair power lift at the door into exam room.
- 26.2 Repair handicap lift system so that it will rise and not interfere with current door in place.
- 26.3 Provide and install water lines and drain pipes to front and back office sinks to tie into fresh water and grey water tanks, as well as, provide and install on-demand hot water to sinks. (The current bathroom sink on-demand is broken.)
- 26.4 Turn current fresh water tank (40 gallon) into grey water tank and provide and install larger fresh water tank to accommodate new system.

- 26.5 Provide and install two (2) awnings (one (1) to each side of unit) the entire length of the unit.
- 26.6 Repair generator airbag support system. (Compressor is not working.)
- 26.7 Remount hydraulic tank bracket for leveling jacks for better support as it leaks when unit is in motion due to sway.
- 26.8 Respondent is required to provide approved engineered drawings of functionality and/or physicality of the tasks listed.