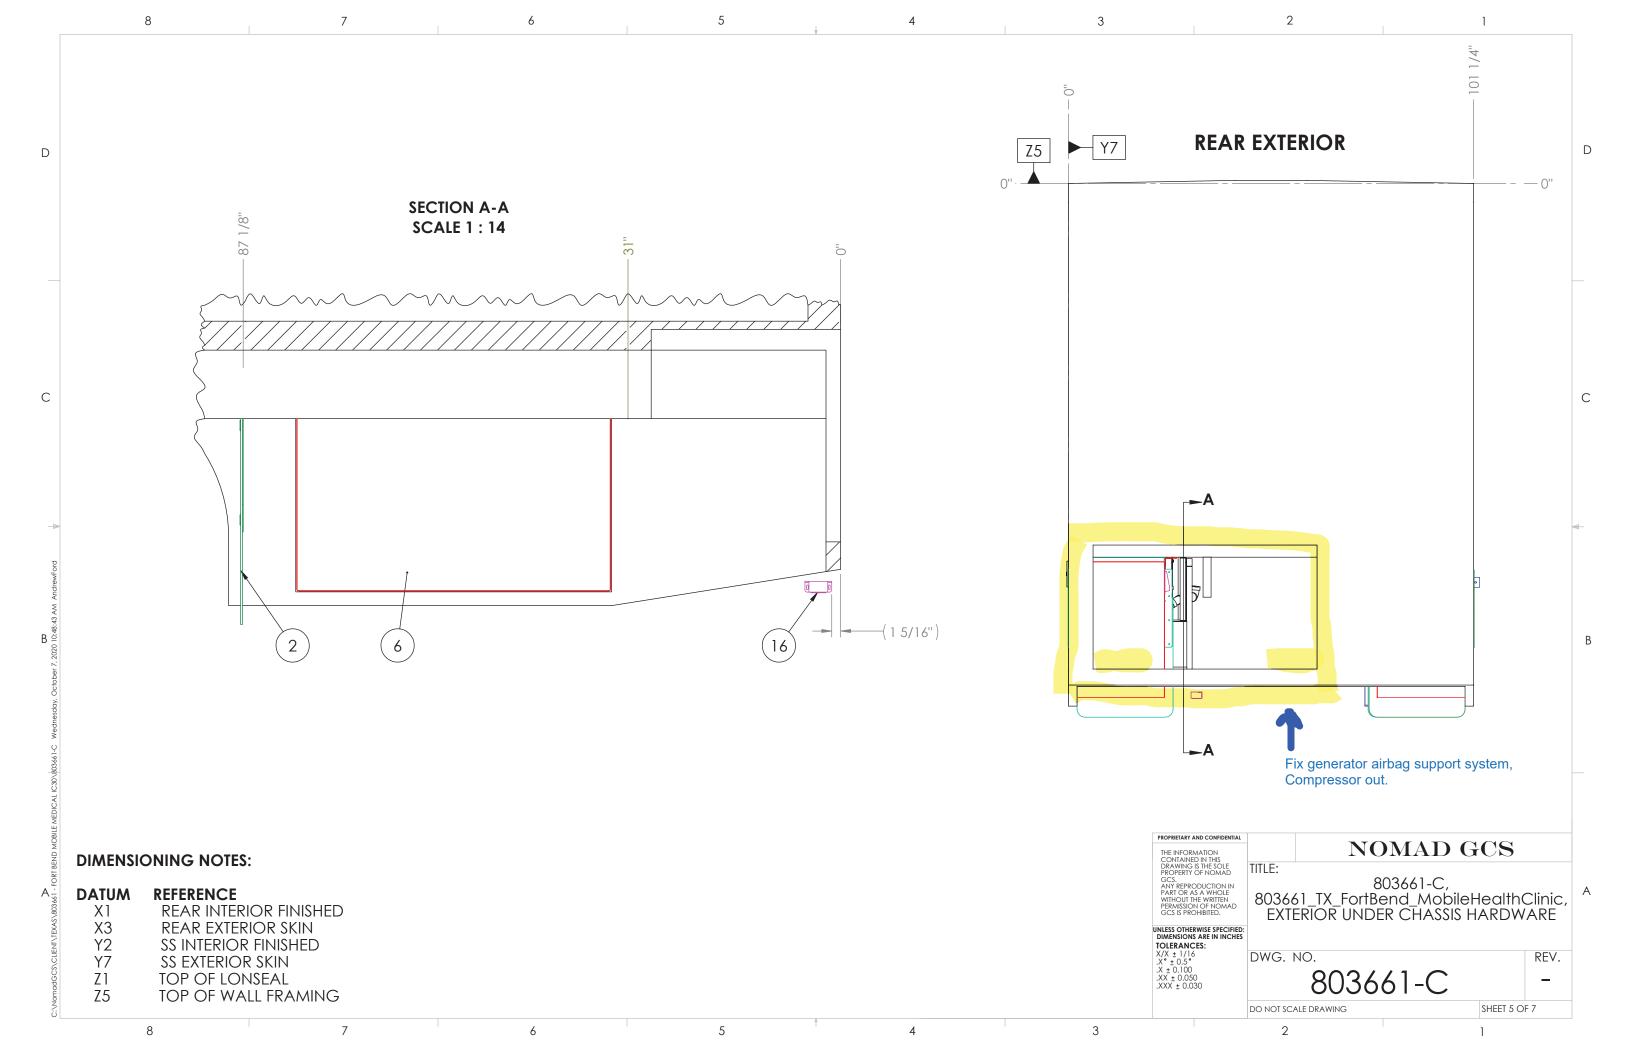

- 26.5 Provide and install two (2) awnings (one (1) to each side of unit) the entire length of the unit.
- 26.6 Repair generator airbag support system. (Compressor is not working.)
- 26.7 Remount hydraulic tank bracket for leveling jacks for better support as it leaks when unit is in motion due to sway.
- 26.8 Respondent is required to provide approved engineered drawings of functionality and/or physicality of the tasks listed.