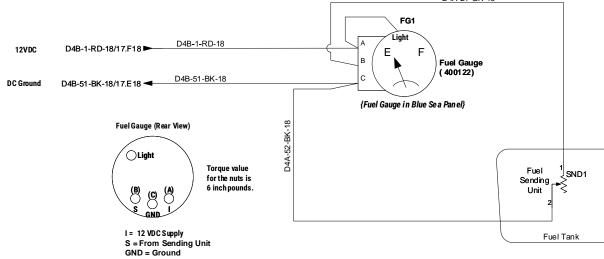

### **26.0 SPECIFICATIONS:**

Provide pricing to provide and install the below inclusive of but not limited to delivery. See Exhibits B through E for drawings of current and proposed placement.

- 26.1 Provide and install one (1) additional door to passenger side of unit at front exam room along with mounting hardware for non-ambulatory/wheelchair power lift at the door into exam room.
- 26.2 Repair handicap lift system so that it will rise and not interfere with current door in place.
- 26.3 Provide and install water lines and drain pipes to front and back office sinks to tie into fresh water and grey water tanks, as well as, provide and install on-demand hot water to sinks. (The current bathroom sink on-demand is broken.)
- 26.4 Turn current fresh water tank (40 gallon) into grey water tank and provide and install larger fresh water tank to accommodate new system.