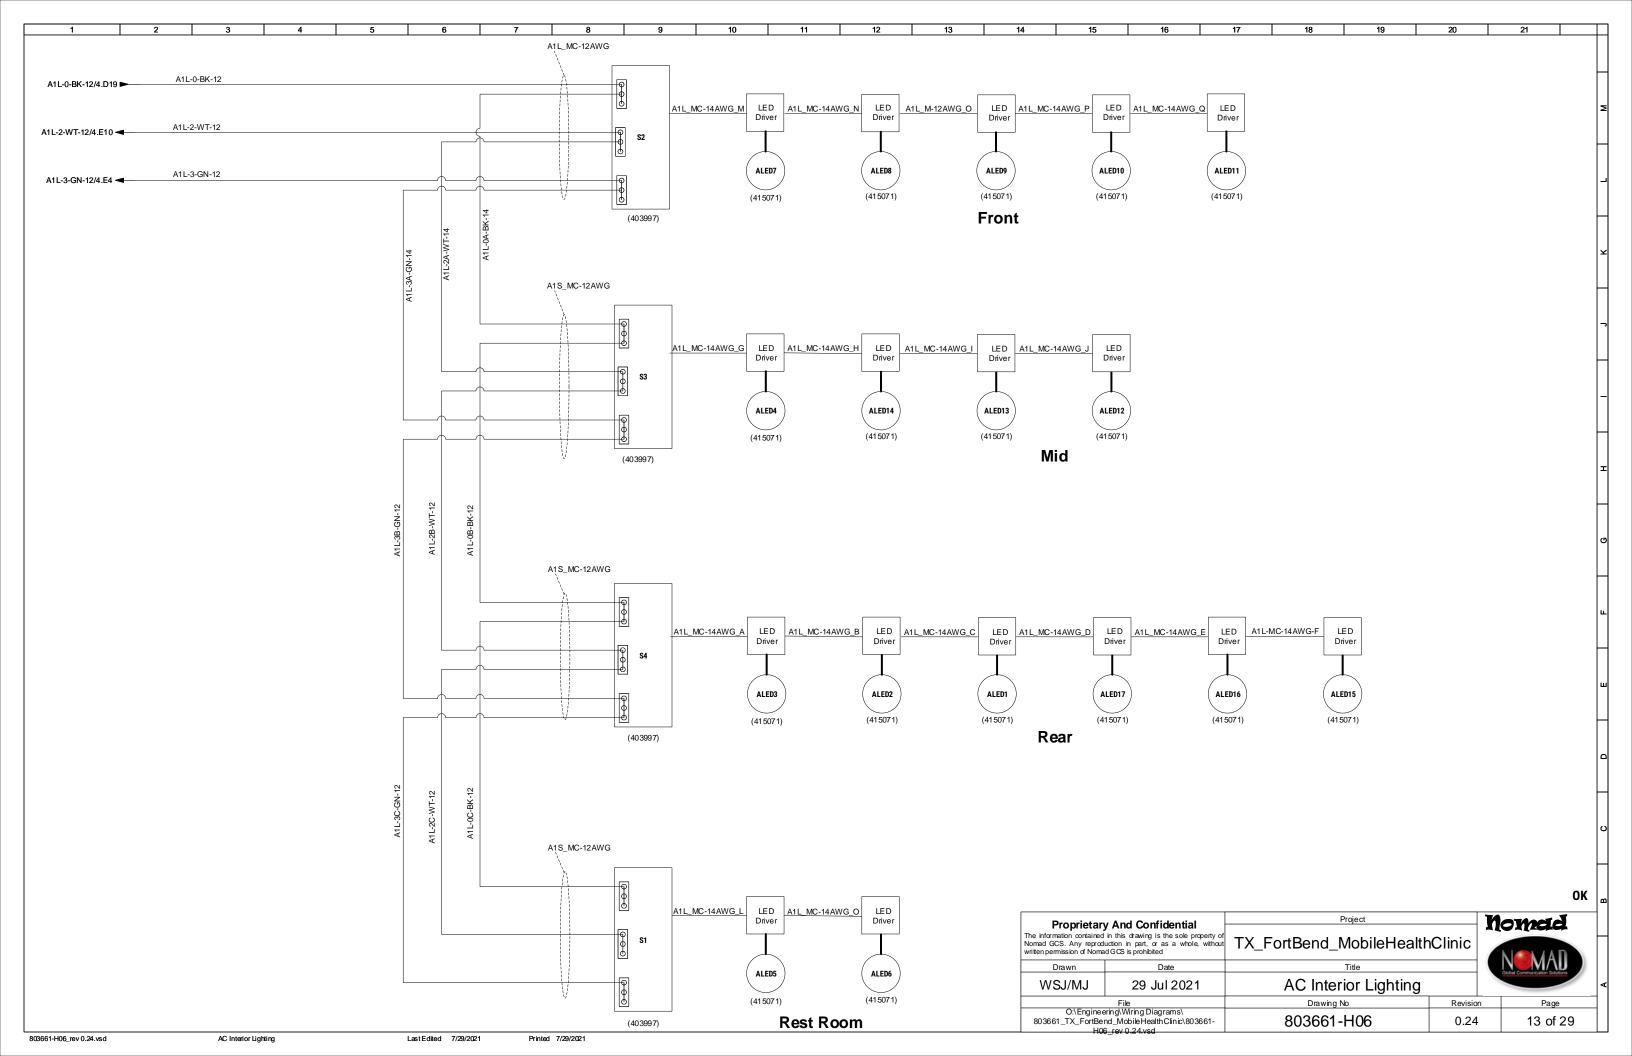

### **26.0 SPECIFICATIONS:**

Provide pricing to provide and install the below inclusive of but not limited to delivery. See Exhibits B through E for drawings of current and proposed placement.

- 26.1 Provide and install one (1) additional door to passenger side of unit at front exam room along with mounting hardware for non-ambulatory/wheelchair power lift at the door into exam room.
- 26.2 Repair handicap lift system so that it will rise and not interfere with current door in place.
- 26.3 Provide and install water lines and drain pipes to front and back office sinks to tie into fresh water and grey water tanks, as well as, provide and install on-demand hot water to sinks. (The current bathroom sink on-demand is broken.)
- 26.4 Turn current fresh water tank (40 gallon) into grey water tank and provide and install larger fresh water tank to accommodate new system.

- 26.5 Provide and install two (2) awnings (one (1) to each side of unit) the entire length of the unit.
- 26.6 Repair generator airbag support system. (Compressor is not working.)
- 26.7 Remount hydraulic tank bracket for leveling jacks for better support as it leaks when unit is in motion due to sway.
- 26.8 Respondent is required to provide approved engineered drawings of functionality and/or physicality of the tasks listed.