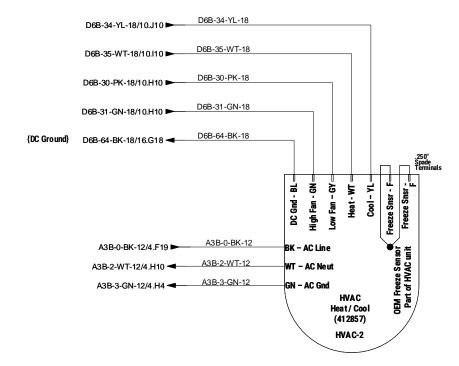

### **26.0 SPECIFICATIONS:**

Provide pricing to provide and install the below inclusive of but not limited to delivery. See Exhibits B through E for drawings of current and proposed placement.

- 26.1 Provide and install one (1) additional door to passenger side of unit at front exam room along with mounting hardware for non-ambulatory/wheelchair power lift at the door into exam room.
- 26.2 Repair handicap lift system so that it will rise and not interfere with current door in place.
- 26.3 Provide and install water lines and drain pipes to front and back office sinks to tie into fresh water and grey water tanks, as well as, provide and install on-demand hot water to sinks. (The current bathroom sink on-demand is broken.)
- 26.4 Turn current fresh water tank (40 gallon) into grey water tank and provide and install larger fresh water tank to accommodate new system.

- 26.5 Provide and install two (2) awnings (one (1) to each side of unit) the entire length of the unit.
- 26.6 Repair generator airbag support system. (Compressor is not working.)
- 26.7 Remount hydraulic tank bracket for leveling jacks for better support as it leaks when unit is in motion due to sway.
- 26.8 Respondent is required to provide approved engineered drawings of functionality and/or physicality of the tasks listed.