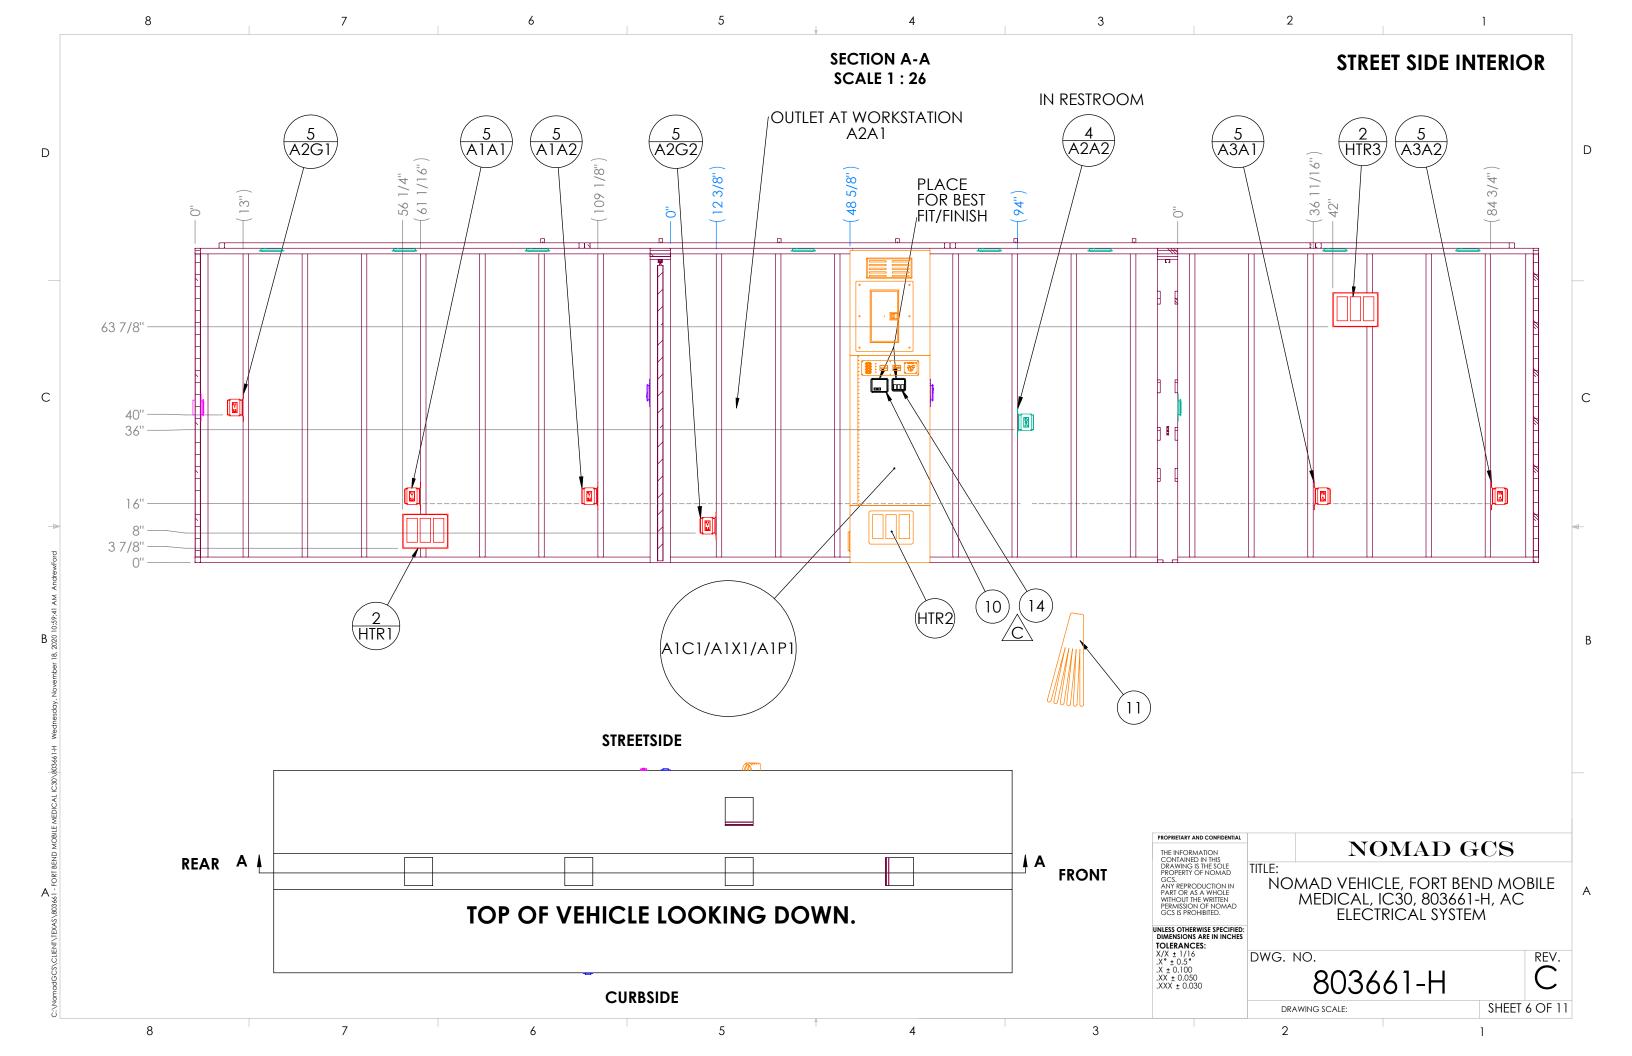

### **26.0 SPECIFICATIONS:**

Provide pricing to provide and install the below inclusive of but not limited to delivery. See Exhibits B through E for drawings of current and proposed placement.

- 26.1 Provide and install one (1) additional door to passenger side of unit at front exam room along with mounting hardware for non-ambulatory/wheelchair power lift at the door into exam room.
- 26.2 Repair handicap lift system so that it will rise and not interfere with current door in place.
- 26.3 Provide and install water lines and drain pipes to front and back office sinks to tie into fresh water and grey water tanks, as well as, provide and install on-demand hot water to sinks. (The current bathroom sink on-demand is broken.)
- 26.4 Turn current fresh water tank (40 gallon) into grey water tank and provide and install larger fresh water tank to accommodate new system.

- 26.5 Provide and install two (2) awnings (one (1) to each side of unit) the entire length of the unit.
- 26.6 Repair generator airbag support system. (Compressor is not working.)
- 26.7 Remount hydraulic tank bracket for leveling jacks for better support as it leaks when unit is in motion due to sway.
- 26.8 Respondent is required to provide approved engineered drawings of functionality and/or physicality of the tasks listed.

### **31.0 EXHIBITS:**

- 31.1 Exhibit A: Federal Clauses
- 31.2 Exhibit B: Current Drawings
- 31.3 Exhibit C: Drawing Markup
- 31.4 Exhibit D: Drawing Markup, Rear
- 31.5 Exhibit E: Drawing Markup, Under