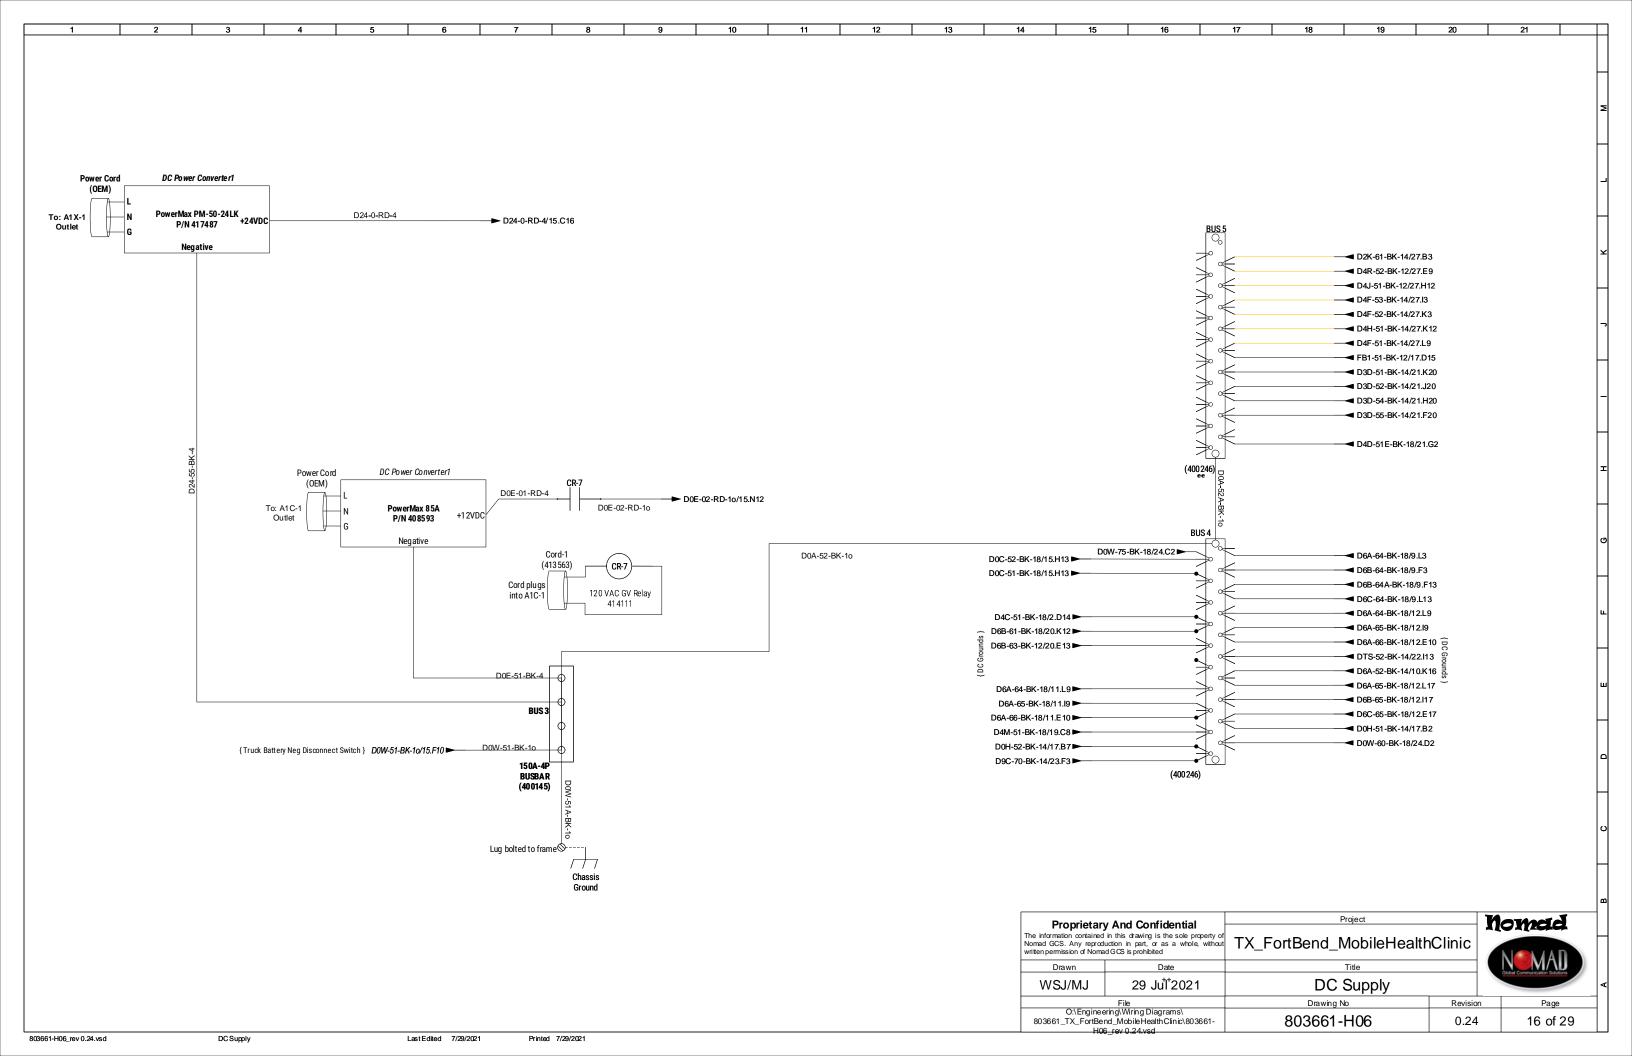

### **26.0 SPECIFICATIONS:**

Provide pricing to provide and install the below inclusive of but not limited to delivery. See Exhibits B through E for drawings of current and proposed placement.

- 26.1 Provide and install one (1) additional door to passenger side of unit at front exam room along with mounting hardware for non-ambulatory/wheelchair power lift at the door into exam room.
- 26.2 Repair handicap lift system so that it will rise and not interfere with current door in place.
- 26.3 Provide and install water lines and drain pipes to front and back office sinks to tie into fresh water and grey water tanks, as well as, provide and install on-demand hot water to sinks. (The current bathroom sink on-demand is broken.)
- 26.4 Turn current fresh water tank (40 gallon) into grey water tank and provide and install larger fresh water tank to accommodate new system.

- 26.5 Provide and install two (2) awnings (one (1) to each side of unit) the entire length of the unit.
- 26.6 Repair generator airbag support system. (Compressor is not working.)
- 26.7 Remount hydraulic tank bracket for leveling jacks for better support as it leaks when unit is in motion due to sway.
- 26.8 Respondent is required to provide approved engineered drawings of functionality and/or physicality of the tasks listed.