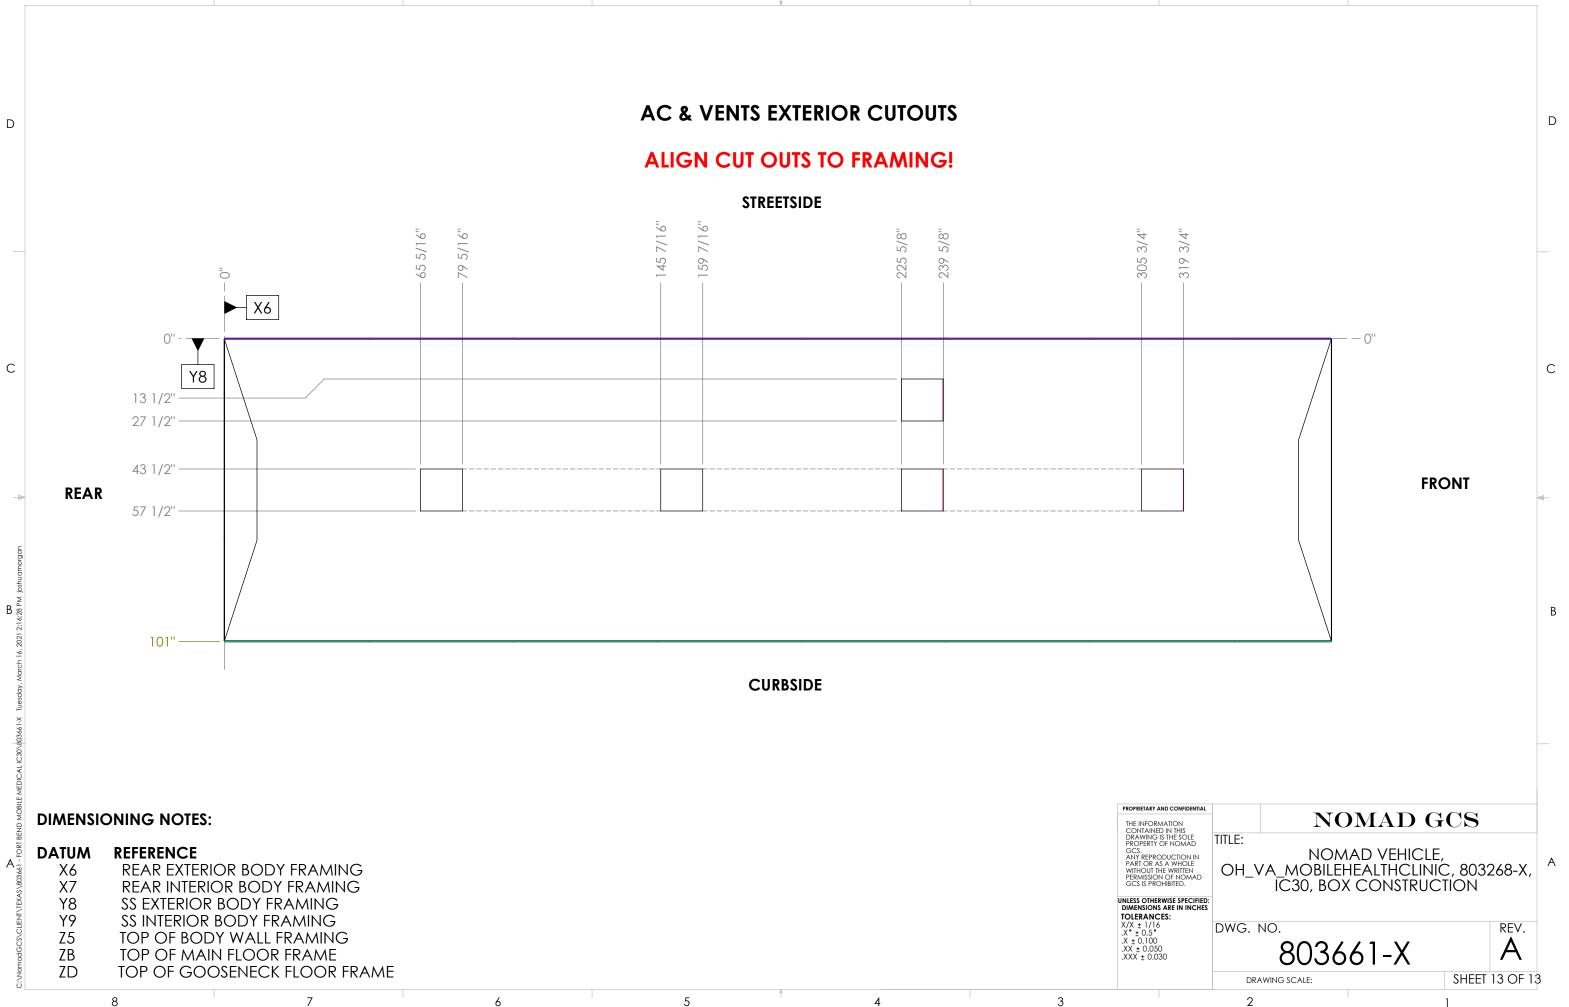

### **31.0 EXHIBITS:**

- 31.1 Exhibit A: Federal Clauses
- 31.2 Exhibit B: Current Drawings
- 31.3 Exhibit C: Drawing Markup
- 31.4 Exhibit D: Drawing Markup, Rear
- 31.5 Exhibit E: Drawing Markup, Under