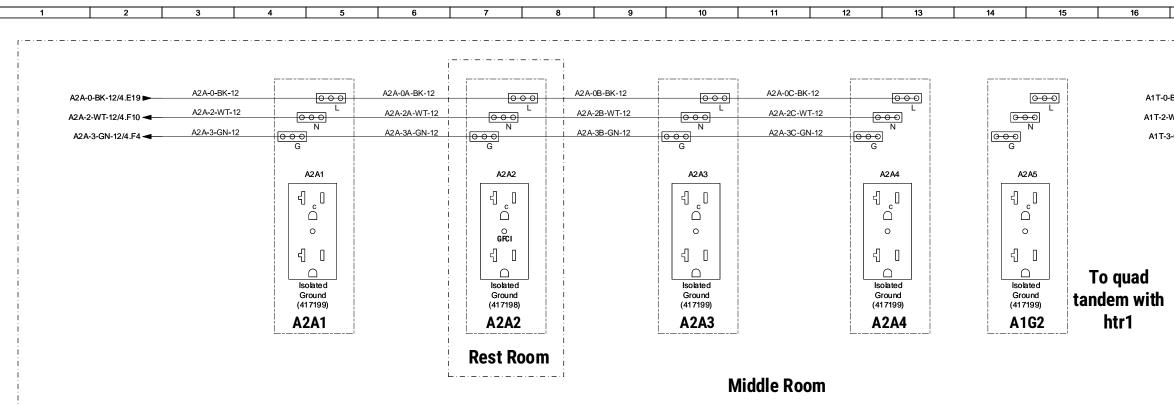

### **31.0 EXHIBITS:**

- 31.1 Exhibit A: Federal Clauses
- 31.2 Exhibit B: Current Drawings
- 31.3 Exhibit C: Drawing Markup
- 31.4 Exhibit D: Drawing Markup, Rear
- 31.5 Exhibit E: Drawing Markup, Under