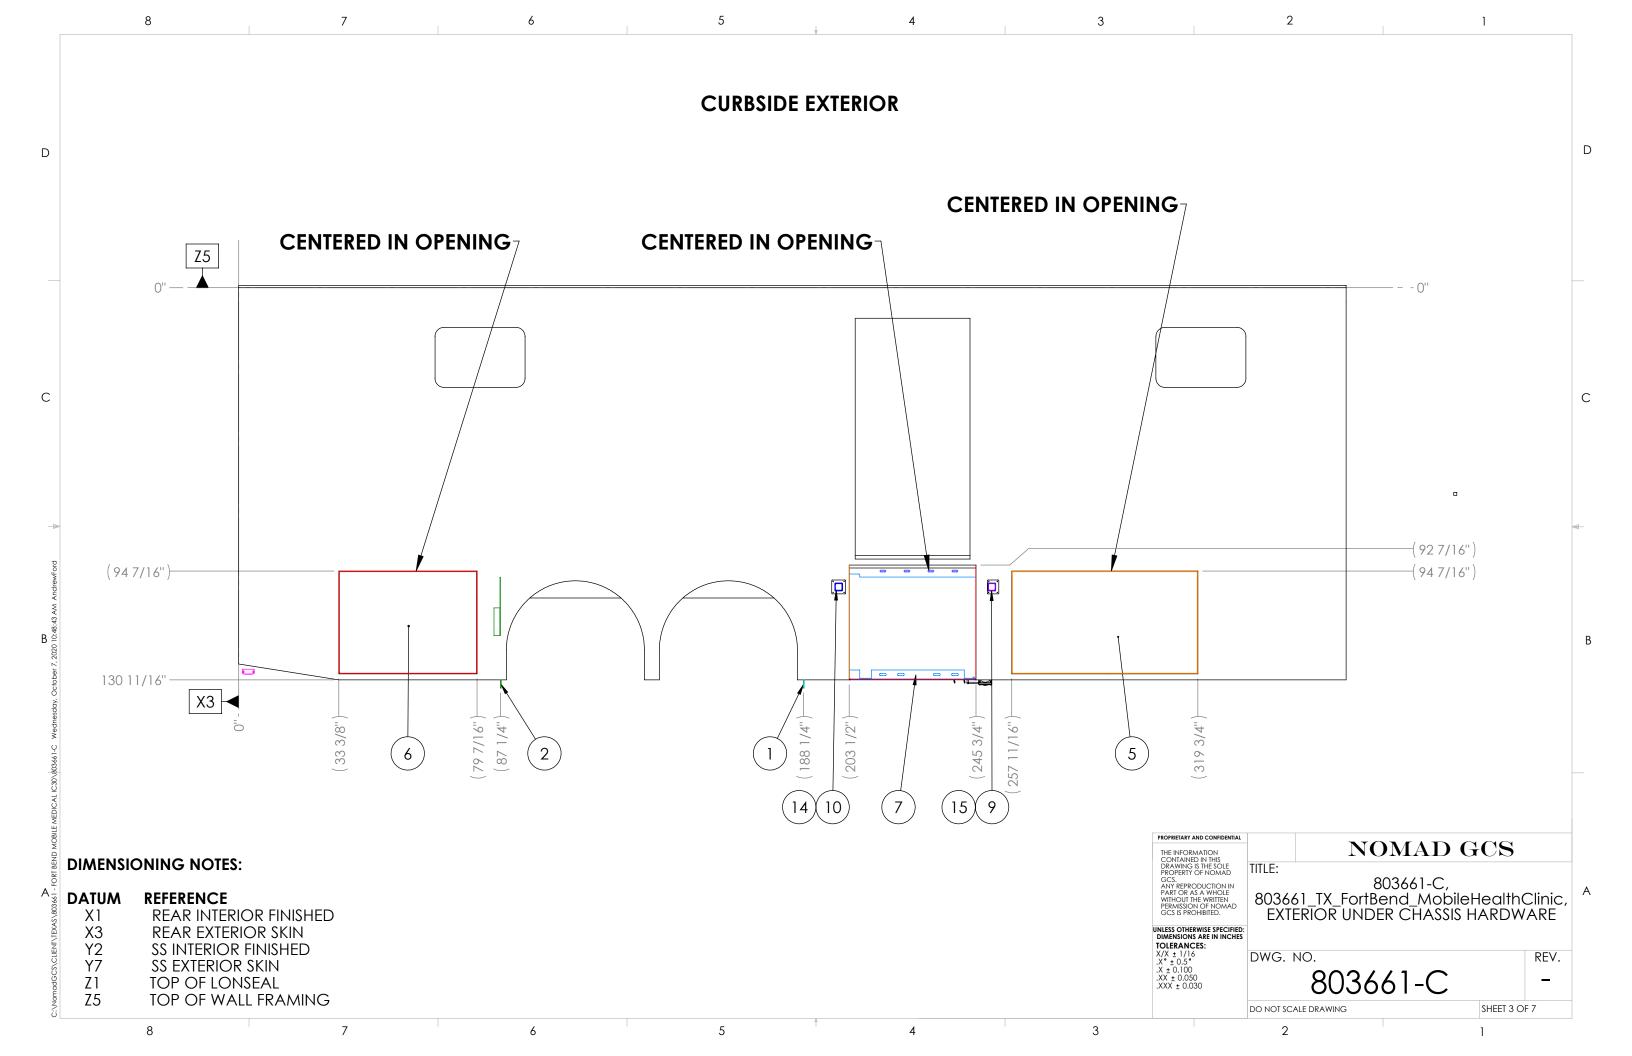

### **26.0 SPECIFICATIONS:**

Provide pricing to provide and install the below inclusive of but not limited to delivery. See Exhibits B through E for drawings of current and proposed placement.

- 26.1 Provide and install one (1) additional door to passenger side of unit at front exam room along with mounting hardware for non-ambulatory/wheelchair power lift at the door into exam room.
- 26.2 Repair handicap lift system so that it will rise and not interfere with current door in place.
- 26.3 Provide and install water lines and drain pipes to front and back office sinks to tie into fresh water and grey water tanks, as well as, provide and install on-demand hot water to sinks. (The current bathroom sink on-demand is broken.)
- 26.4 Turn current fresh water tank (40 gallon) into grey water tank and provide and install larger fresh water tank to accommodate new system.

- 26.5 Provide and install two (2) awnings (one (1) to each side of unit) the entire length of the unit.
- 26.6 Repair generator airbag support system. (Compressor is not working.)
- 26.7 Remount hydraulic tank bracket for leveling jacks for better support as it leaks when unit is in motion due to sway.
- 26.8 Respondent is required to provide approved engineered drawings of functionality and/or physicality of the tasks listed.

### **31.0 EXHIBITS:**

- 31.1 Exhibit A: Federal Clauses
- 31.2 Exhibit B: Current Drawings
- 31.3 Exhibit C: Drawing Markup
- 31.4 Exhibit D: Drawing Markup, Rear
- 31.5 Exhibit E: Drawing Markup, Under