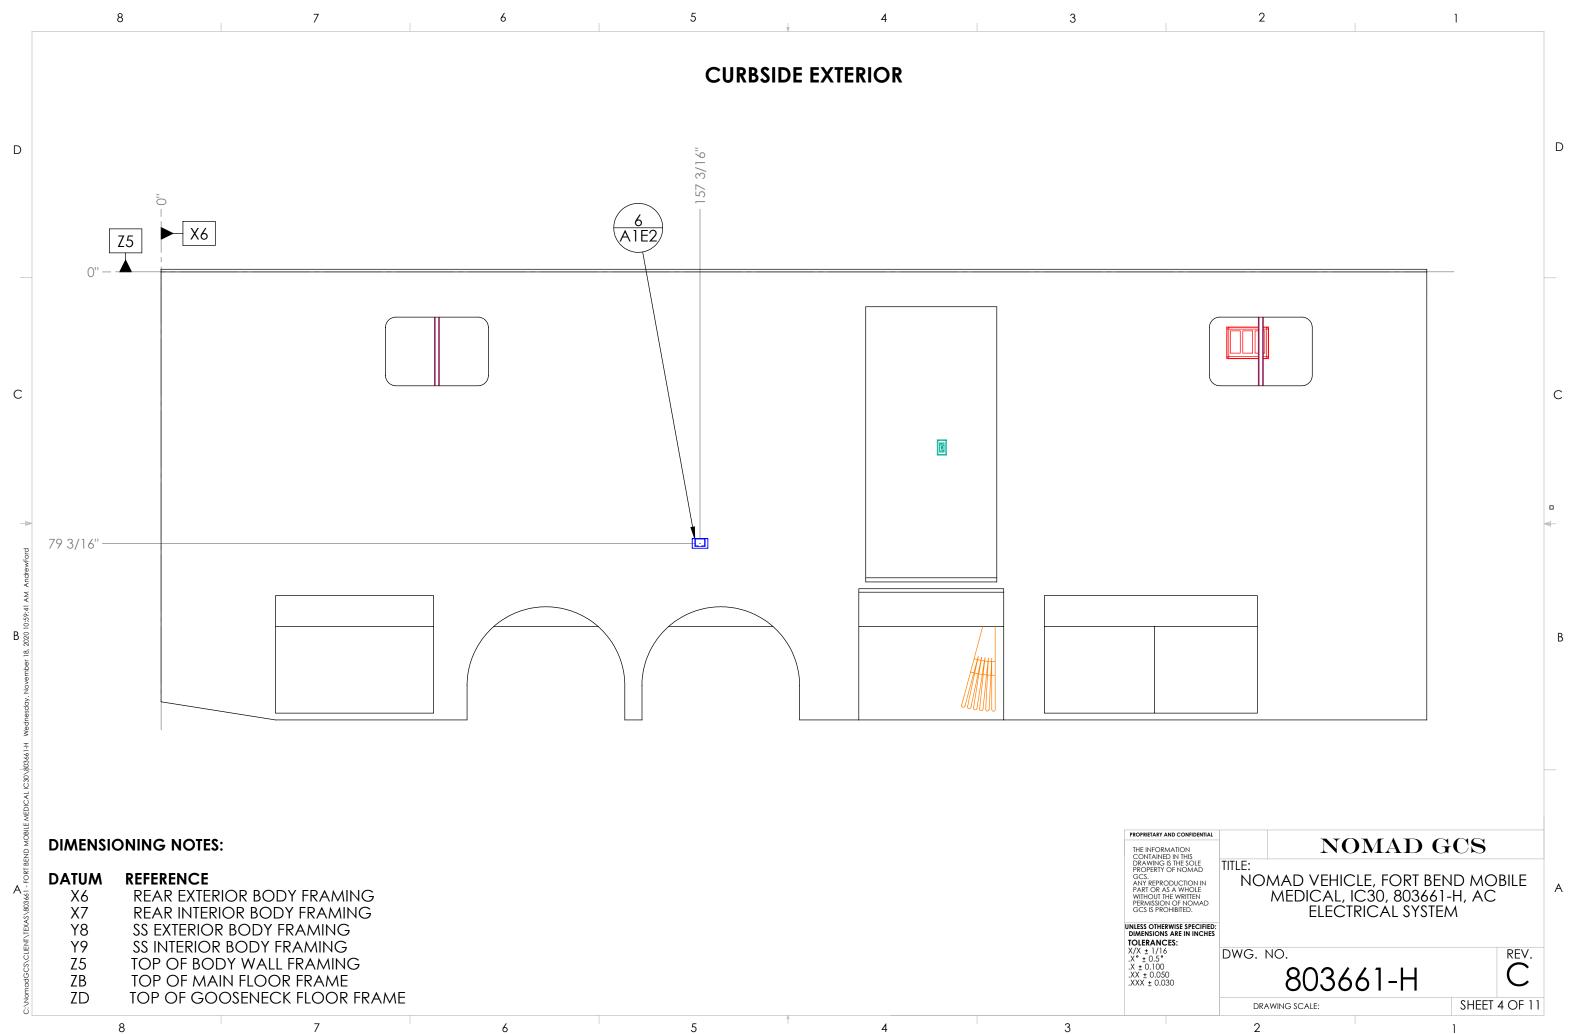

### **26.0 SPECIFICATIONS:**

Provide pricing to provide and install the below inclusive of but not limited to delivery. See Exhibits B through E for drawings of current and proposed placement.

- 26.1 Provide and install one (1) additional door to passenger side of unit at front exam room along with mounting hardware for non-ambulatory/wheelchair power lift at the door into exam room.
- 26.2 Repair handicap lift system so that it will rise and not interfere with current door in place.
- 26.3 Provide and install water lines and drain pipes to front and back office sinks to tie into fresh water and grey water tanks, as well as, provide and install on-demand hot water to sinks. (The current bathroom sink on-demand is broken.)
- 26.4 Turn current fresh water tank (40 gallon) into grey water tank and provide and install larger fresh water tank to accommodate new system.

- 26.5 Provide and install two (2) awnings (one (1) to each side of unit) the entire length of the unit.
- 26.6 Repair generator airbag support system. (Compressor is not working.)
- 26.7 Remount hydraulic tank bracket for leveling jacks for better support as it leaks when unit is in motion due to sway.
- 26.8 Respondent is required to provide approved engineered drawings of functionality and/or physicality of the tasks listed.

### **31.0 EXHIBITS:**

- 31.1 Exhibit A: Federal Clauses
- 31.2 Exhibit B: Current Drawings
- 31.3 Exhibit C: Drawing Markup
- 31.4 Exhibit D: Drawing Markup, Rear
- 31.5 Exhibit E: Drawing Markup, Under