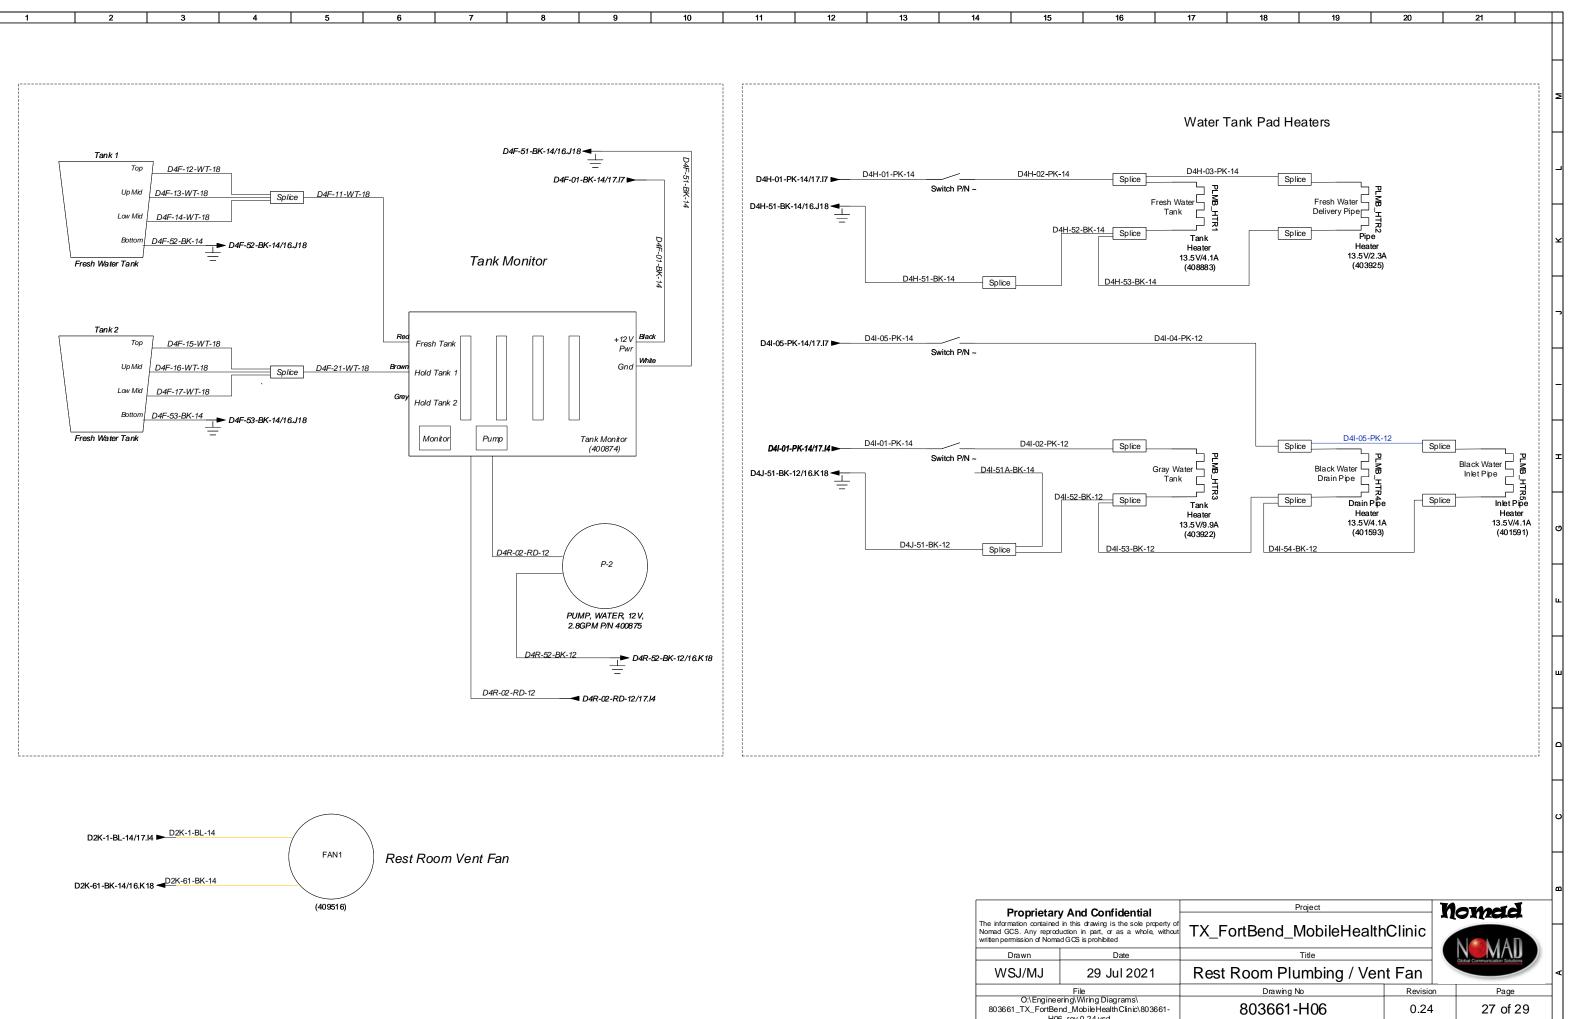

### **26.0 SPECIFICATIONS:**

Provide pricing to provide and install the below inclusive of but not limited to delivery. See Exhibits B through E for drawings of current and proposed placement.

- 26.1 Provide and install one (1) additional door to passenger side of unit at front exam room along with mounting hardware for non-ambulatory/wheelchair power lift at the door into exam room.
- 26.2 Repair handicap lift system so that it will rise and not interfere with current door in place.
- 26.3 Provide and install water lines and drain pipes to front and back office sinks to tie into fresh water and grey water tanks, as well as, provide and install on-demand hot water to sinks. (The current bathroom sink on-demand is broken.)
- 26.4 Turn current fresh water tank (40 gallon) into grey water tank and provide and install larger fresh water tank to accommodate new system.