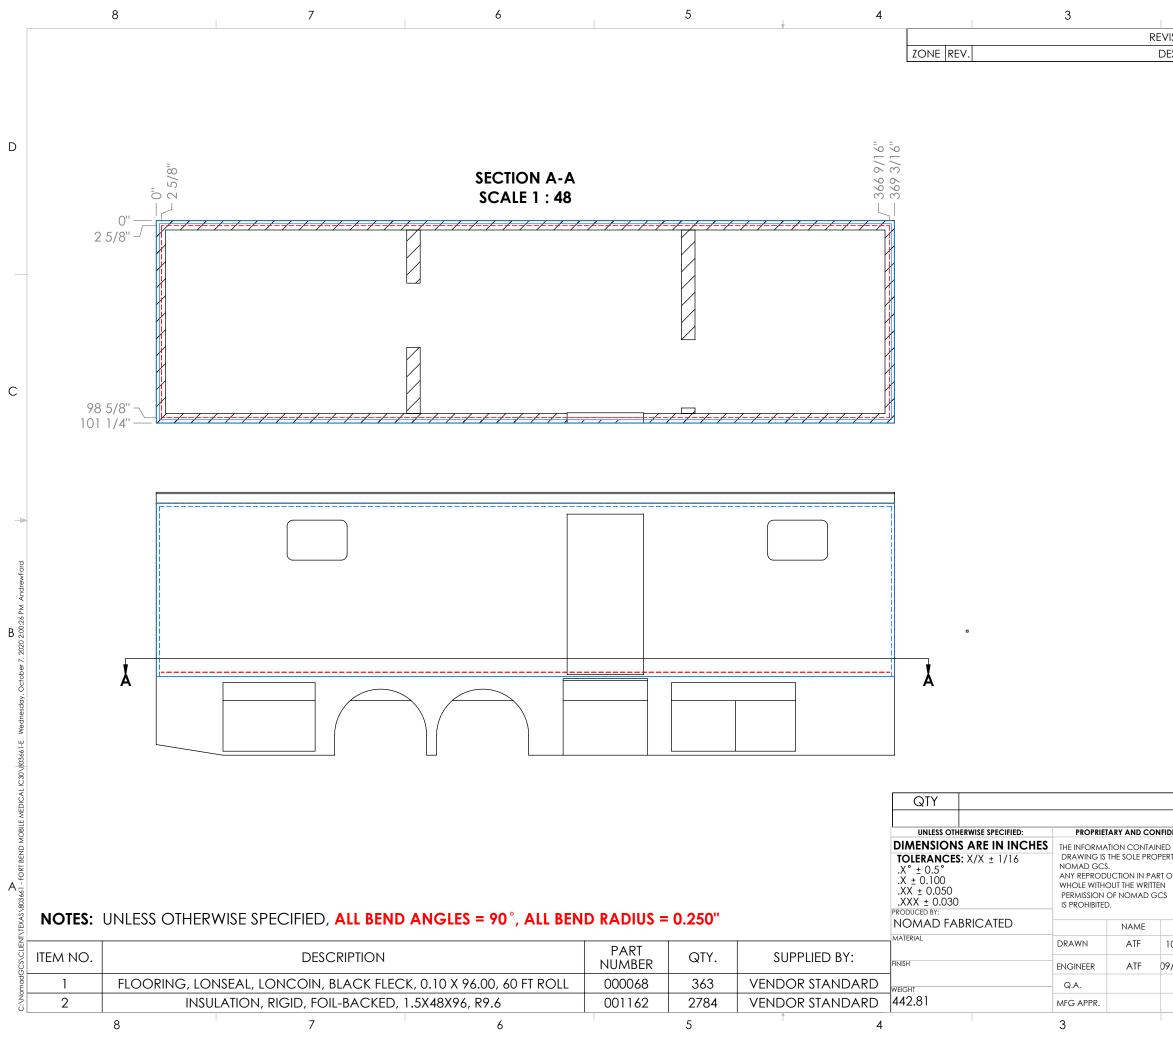

### **26.0 SPECIFICATIONS:**

Provide pricing to provide and install the below inclusive of but not limited to delivery. See Exhibits B through E for drawings of current and proposed placement.

- 26.1 Provide and install one (1) additional door to passenger side of unit at front exam room along with mounting hardware for non-ambulatory/wheelchair power lift at the door into exam room.
- 26.2 Repair handicap lift system so that it will rise and not interfere with current door in place.
- 26.3 Provide and install water lines and drain pipes to front and back office sinks to tie into fresh water and grey water tanks, as well as, provide and install on-demand hot water to sinks. (The current bathroom sink on-demand is broken.)
- 26.4 Turn current fresh water tank (40 gallon) into grey water tank and provide and install larger fresh water tank to accommodate new system.

- 26.5 Provide and install two (2) awnings (one (1) to each side of unit) the entire length of the unit.
- 26.6 Repair generator airbag support system. (Compressor is not working.)
- 26.7 Remount hydraulic tank bracket for leveling jacks for better support as it leaks when unit is in motion due to sway.
- 26.8 Respondent is required to provide approved engineered drawings of functionality and/or physicality of the tasks listed.