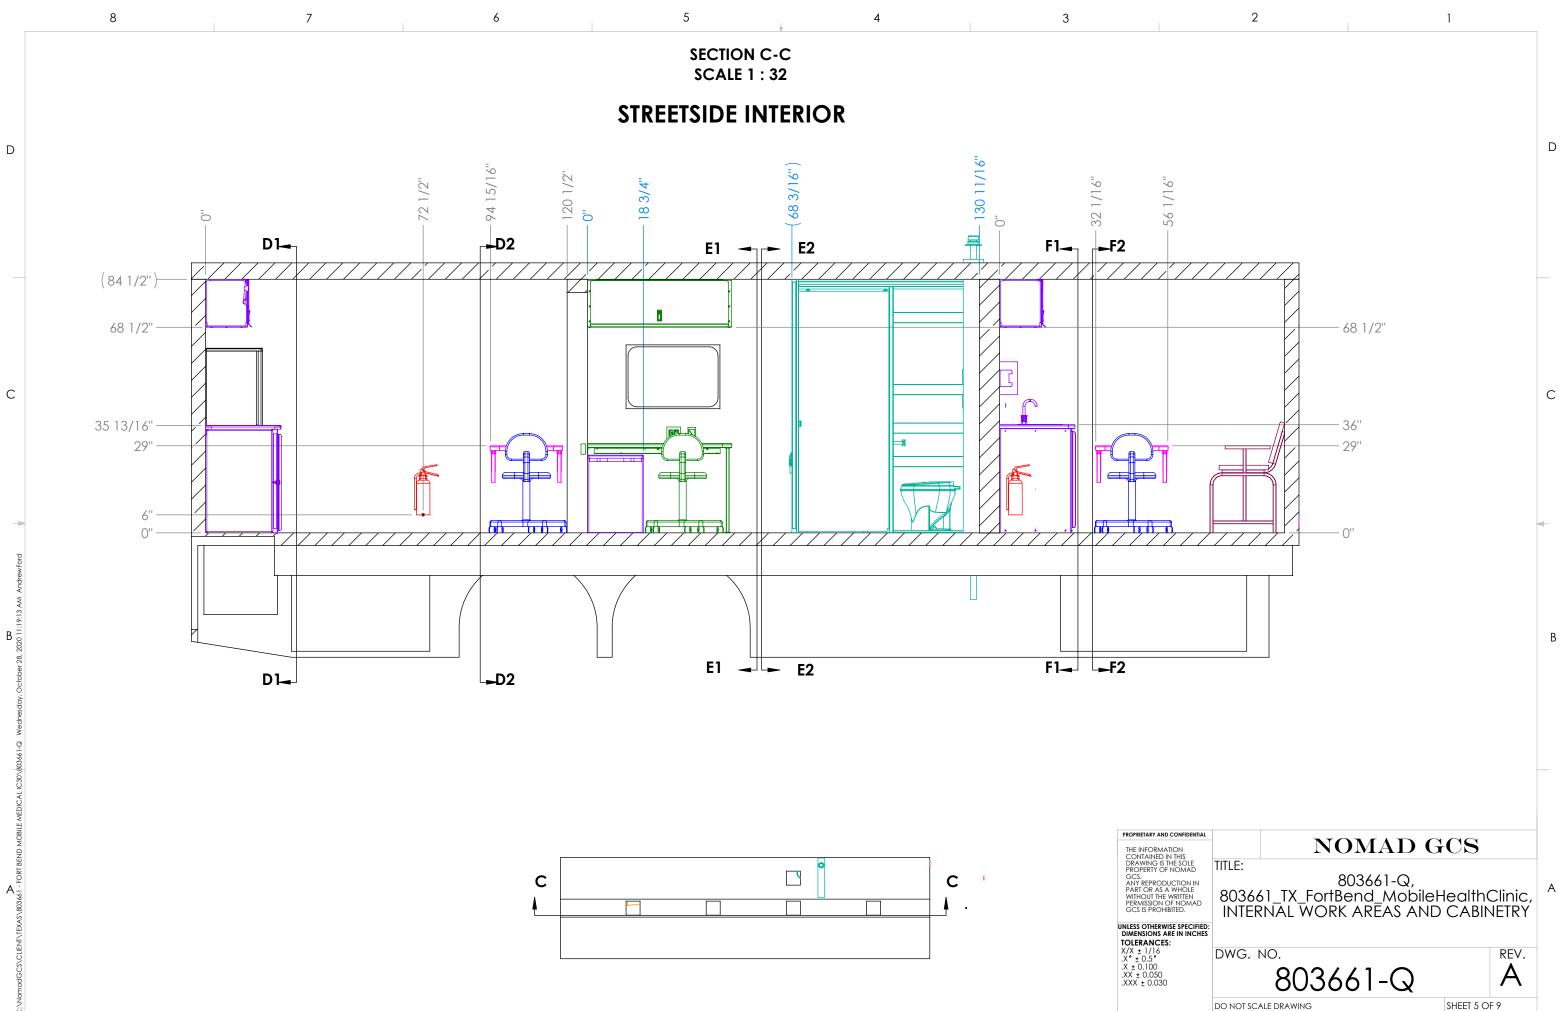

### **26.0 SPECIFICATIONS:**

Provide pricing to provide and install the below inclusive of but not limited to delivery. See Exhibits B through E for drawings of current and proposed placement.

- 26.1 Provide and install one (1) additional door to passenger side of unit at front exam room along with mounting hardware for non-ambulatory/wheelchair power lift at the door into exam room.
- 26.2 Repair handicap lift system so that it will rise and not interfere with current door in place.
- 26.3 Provide and install water lines and drain pipes to front and back office sinks to tie into fresh water and grey water tanks, as well as, provide and install on-demand hot water to sinks. (The current bathroom sink on-demand is broken.)
- 26.4 Turn current fresh water tank (40 gallon) into grey water tank and provide and install larger fresh water tank to accommodate new system.

- 26.5 Provide and install two (2) awnings (one (1) to each side of unit) the entire length of the unit.
- 26.6 Repair generator airbag support system. (Compressor is not working.)
- 26.7 Remount hydraulic tank bracket for leveling jacks for better support as it leaks when unit is in motion due to sway.
- 26.8 Respondent is required to provide approved engineered drawings of functionality and/or physicality of the tasks listed.