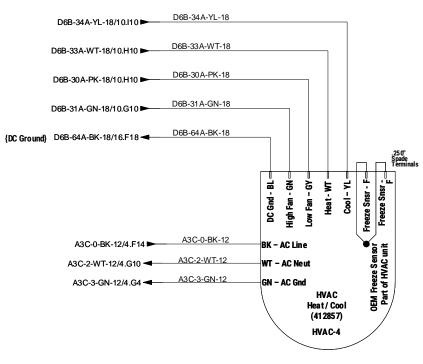

### **26.0 SPECIFICATIONS:**

Provide pricing to provide and install the below inclusive of but not limited to delivery. See Exhibits B through E for drawings of current and proposed placement.

- 26.1 Provide and install one (1) additional door to passenger side of unit at front exam room along with mounting hardware for non-ambulatory/wheelchair power lift at the door into exam room.
- 26.2 Repair handicap lift system so that it will rise and not interfere with current door in place.
- 26.3 Provide and install water lines and drain pipes to front and back office sinks to tie into fresh water and grey water tanks, as well as, provide and install on-demand hot water to sinks. (The current bathroom sink on-demand is broken.)
- 26.4 Turn current fresh water tank (40 gallon) into grey water tank and provide and install larger fresh water tank to accommodate new system.

- 26.5 Provide and install two (2) awnings (one (1) to each side of unit) the entire length of the unit.
- 26.6 Repair generator airbag support system. (Compressor is not working.)
- 26.7 Remount hydraulic tank bracket for leveling jacks for better support as it leaks when unit is in motion due to sway.
- 26.8 Respondent is required to provide approved engineered drawings of functionality and/or physicality of the tasks listed.