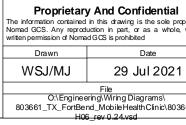

### **26.0 SPECIFICATIONS:**

Provide pricing to provide and install the below inclusive of but not limited to delivery. See Exhibits B through E for drawings of current and proposed placement.

- 26.1 Provide and install one (1) additional door to passenger side of unit at front exam room along with mounting hardware for non-ambulatory/wheelchair power lift at the door into exam room.
- 26.2 Repair handicap lift system so that it will rise and not interfere with current door in place.
- 26.3 Provide and install water lines and drain pipes to front and back office sinks to tie into fresh water and grey water tanks, as well as, provide and install on-demand hot water to sinks. (The current bathroom sink on-demand is broken.)
- 26.4 Turn current fresh water tank (40 gallon) into grey water tank and provide and install larger fresh water tank to accommodate new system.

- 26.5 Provide and install two (2) awnings (one (1) to each side of unit) the entire length of the unit.
- 26.6 Repair generator airbag support system. (Compressor is not working.)
- 26.7 Remount hydraulic tank bracket for leveling jacks for better support as it leaks when unit is in motion due to sway.
- 26.8 Respondent is required to provide approved engineered drawings of functionality and/or physicality of the tasks listed.