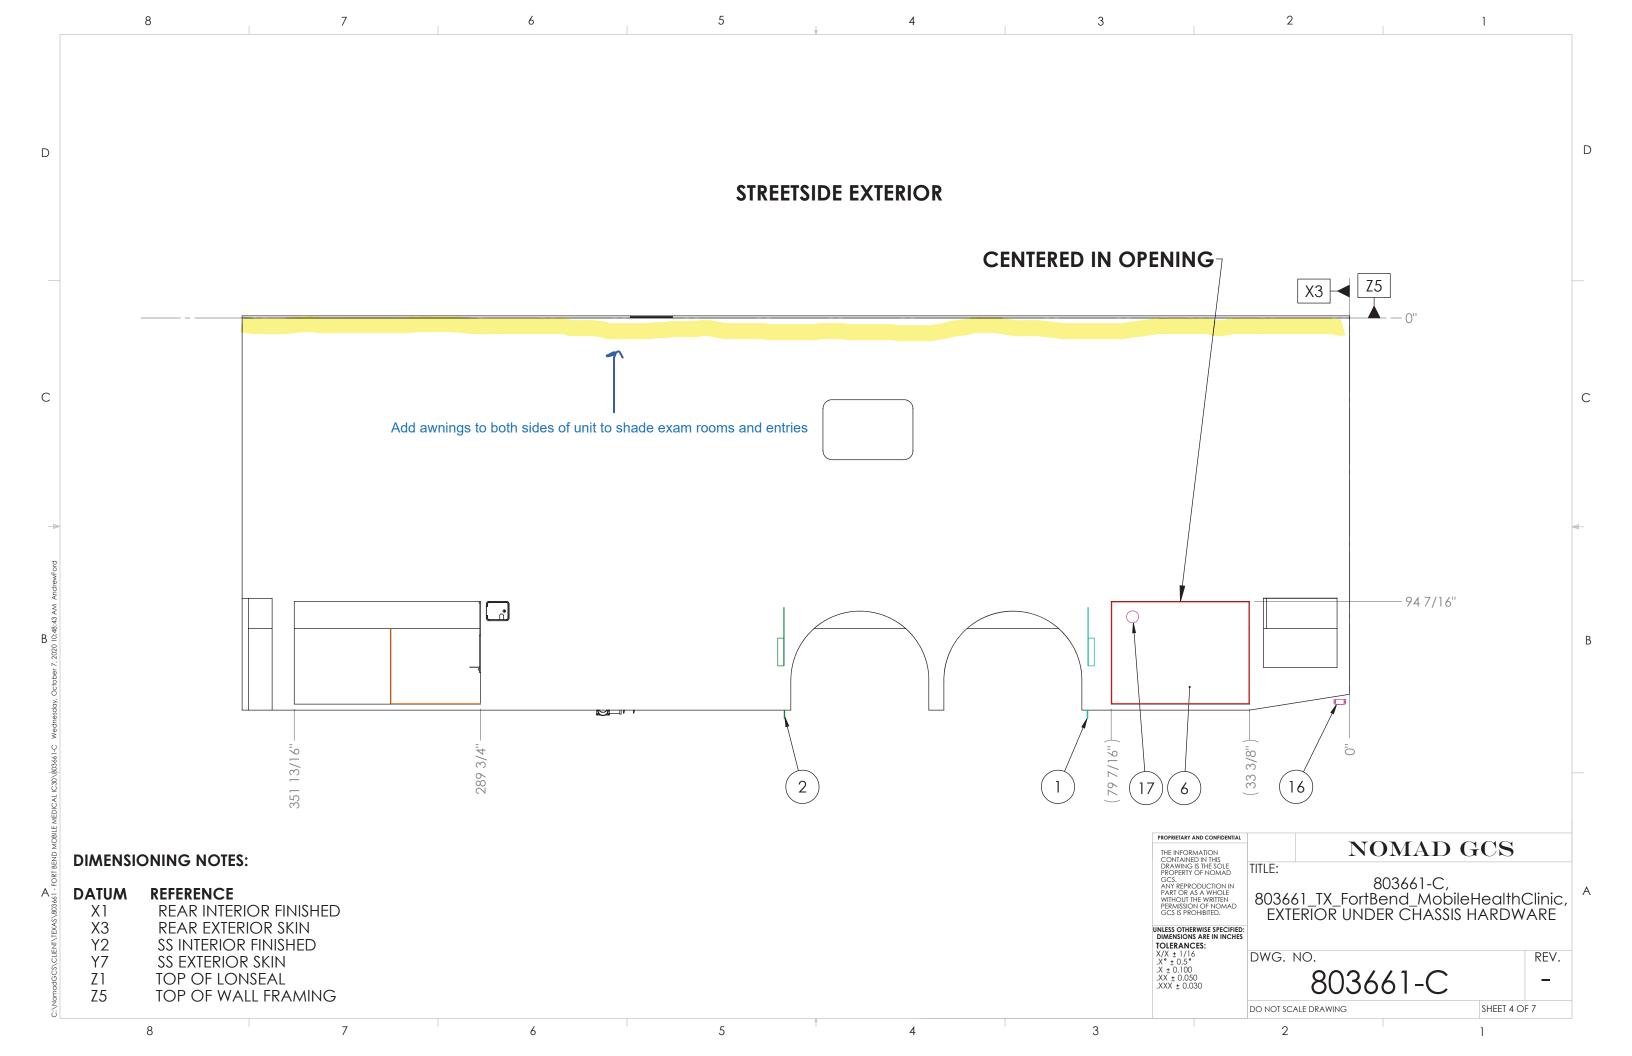

- 26.5 Provide and install two (2) awnings (one (1) to each side of unit) the entire length of the unit.
- 26.6 Repair generator airbag support system. (Compressor is not working.)
- 26.7 Remount hydraulic tank bracket for leveling jacks for better support as it leaks when unit is in motion due to sway.
- 26.8 Respondent is required to provide approved engineered drawings of functionality and/or physicality of the tasks listed.