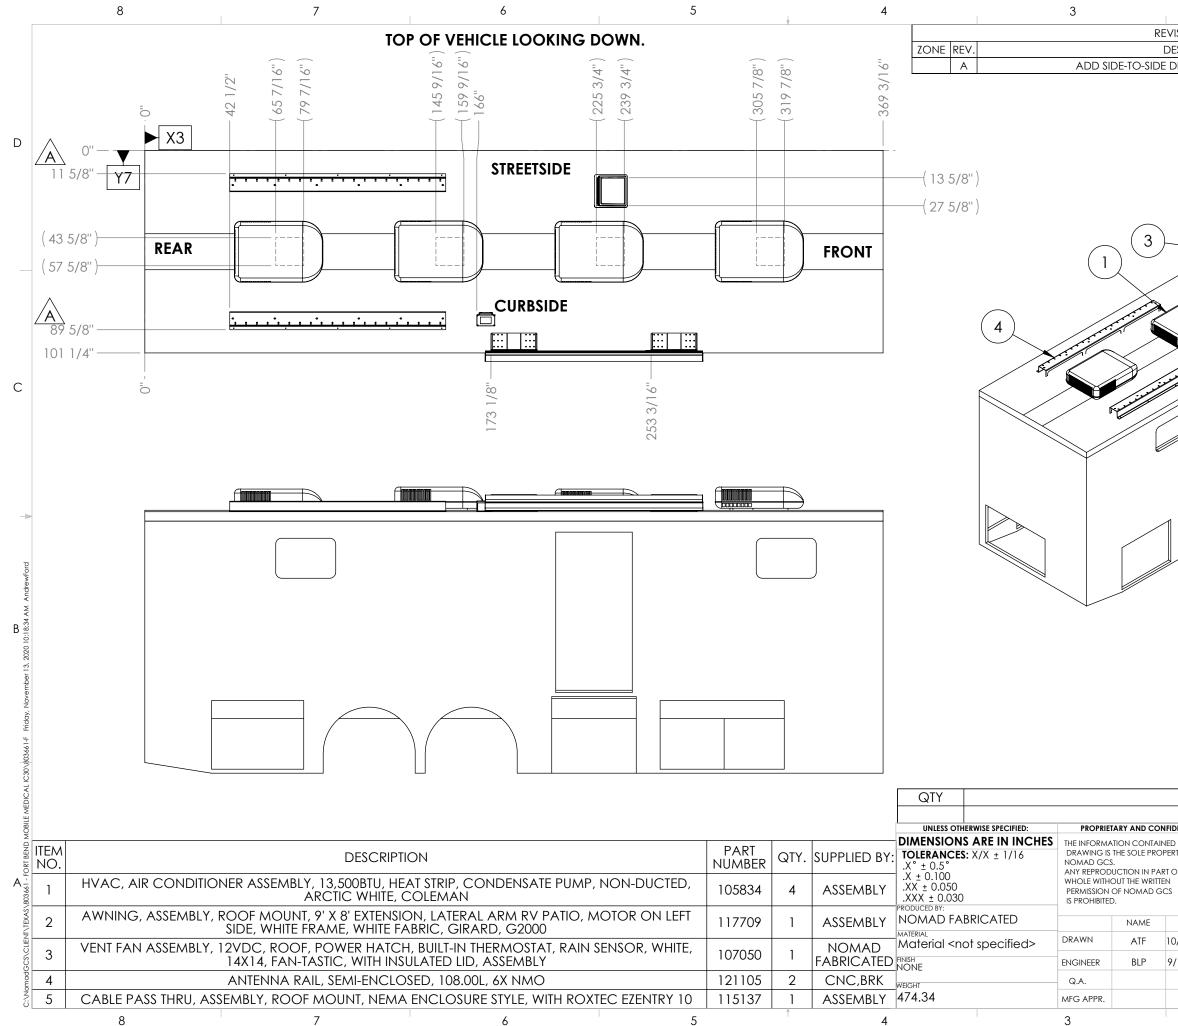

### **26.0 SPECIFICATIONS:**

Provide pricing to provide and install the below inclusive of but not limited to delivery. See Exhibits B through E for drawings of current and proposed placement.

- 26.1 Provide and install one (1) additional door to passenger side of unit at front exam room along with mounting hardware for non-ambulatory/wheelchair power lift at the door into exam room.
- 26.2 Repair handicap lift system so that it will rise and not interfere with current door in place.
- 26.3 Provide and install water lines and drain pipes to front and back office sinks to tie into fresh water and grey water tanks, as well as, provide and install on-demand hot water to sinks. (The current bathroom sink on-demand is broken.)
- 26.4 Turn current fresh water tank (40 gallon) into grey water tank and provide and install larger fresh water tank to accommodate new system.

- 26.5 Provide and install two (2) awnings (one (1) to each side of unit) the entire length of the unit.
- 26.6 Repair generator airbag support system. (Compressor is not working.)
- 26.7 Remount hydraulic tank bracket for leveling jacks for better support as it leaks when unit is in motion due to sway.
- 26.8 Respondent is required to provide approved engineered drawings of functionality and/or physicality of the tasks listed.