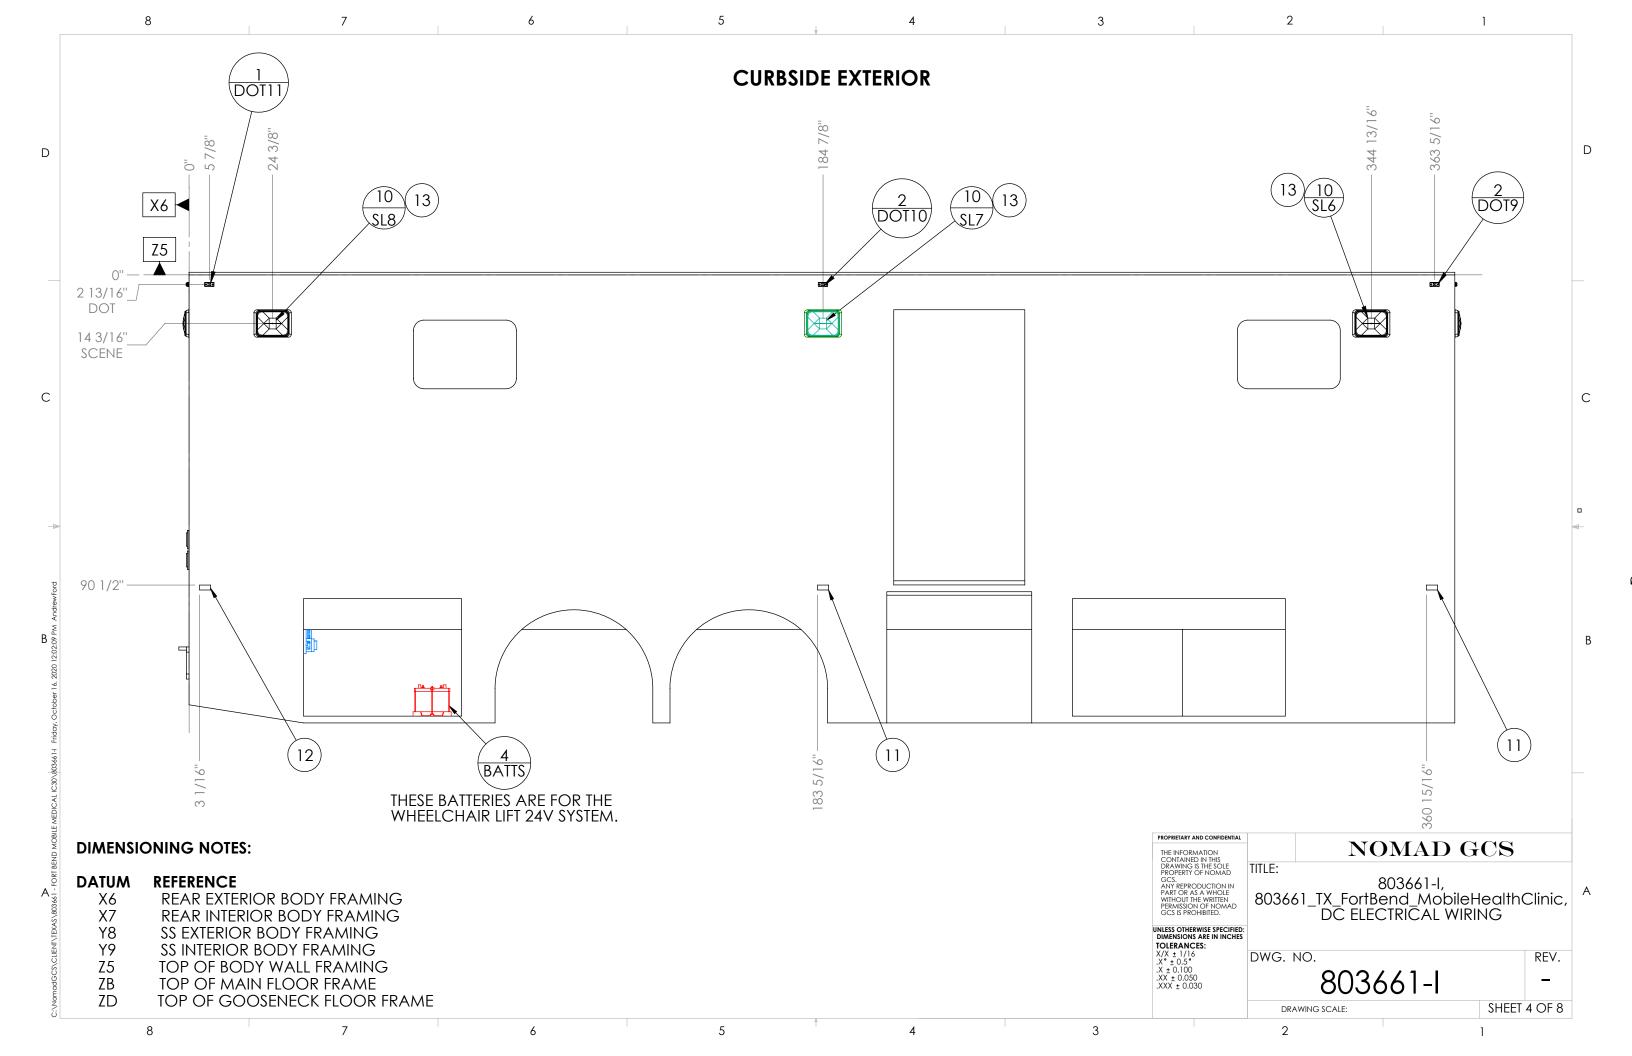

### **26.0 SPECIFICATIONS:**

Provide pricing to provide and install the below inclusive of but not limited to delivery. See Exhibits B through E for drawings of current and proposed placement.

- 26.1 Provide and install one (1) additional door to passenger side of unit at front exam room along with mounting hardware for non-ambulatory/wheelchair power lift at the door into exam room.
- 26.2 Repair handicap lift system so that it will rise and not interfere with current door in place.
- 26.3 Provide and install water lines and drain pipes to front and back office sinks to tie into fresh water and grey water tanks, as well as, provide and install on-demand hot water to sinks. (The current bathroom sink on-demand is broken.)
- 26.4 Turn current fresh water tank (40 gallon) into grey water tank and provide and install larger fresh water tank to accommodate new system.

- 26.5 Provide and install two (2) awnings (one (1) to each side of unit) the entire length of the unit.
- 26.6 Repair generator airbag support system. (Compressor is not working.)
- 26.7 Remount hydraulic tank bracket for leveling jacks for better support as it leaks when unit is in motion due to sway.
- 26.8 Respondent is required to provide approved engineered drawings of functionality and/or physicality of the tasks listed.

### **31.0 EXHIBITS:**

- 31.1 Exhibit A: Federal Clauses
- 31.2 Exhibit B: Current Drawings
- 31.3 Exhibit C: Drawing Markup
- 31.4 Exhibit D: Drawing Markup, Rear
- 31.5 Exhibit E: Drawing Markup, Under