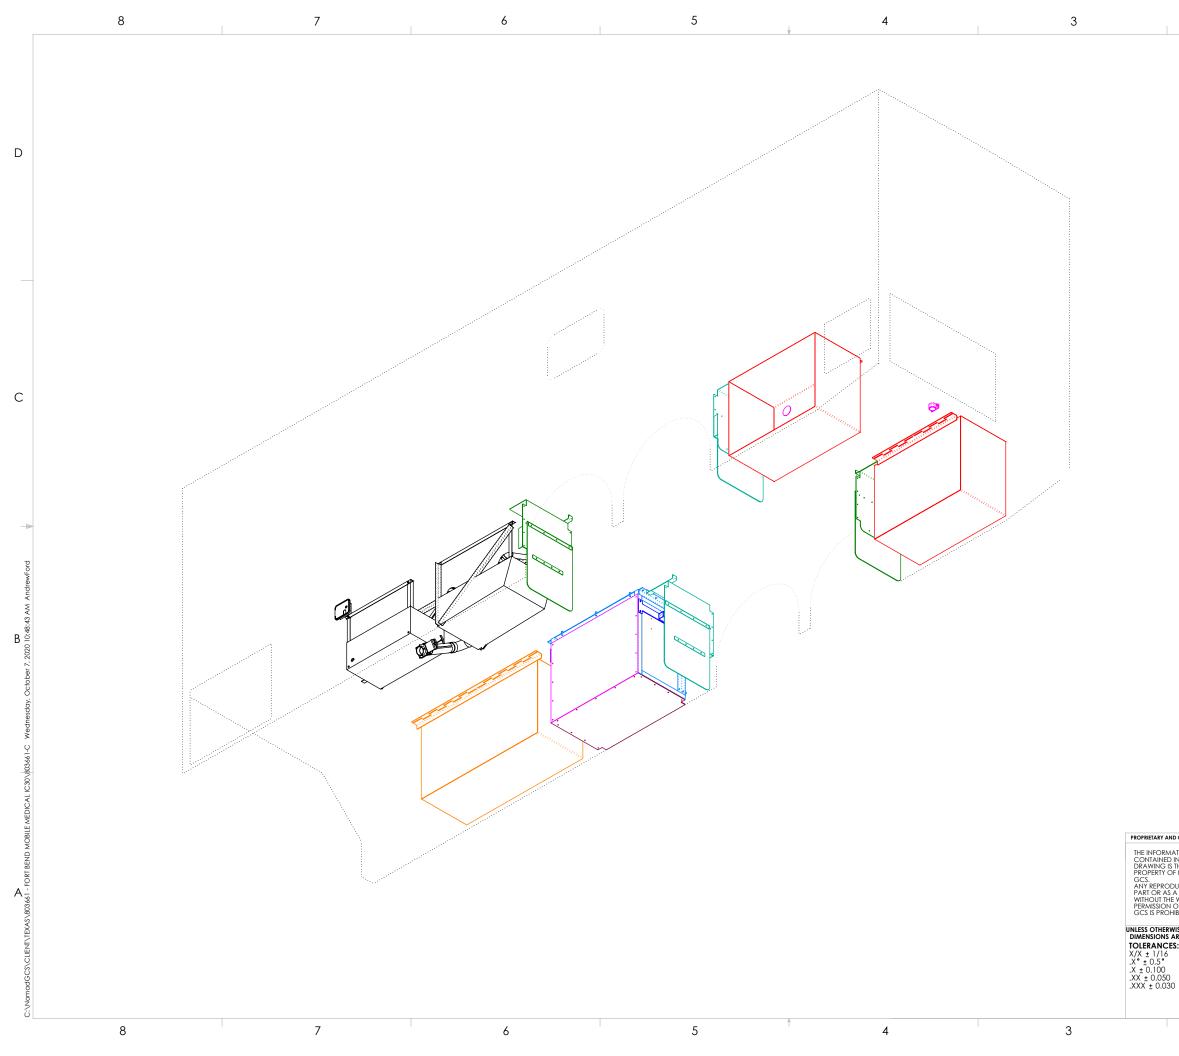

### **26.0 SPECIFICATIONS:**

Provide pricing to provide and install the below inclusive of but not limited to delivery. See Exhibits B through E for drawings of current and proposed placement.

- 26.1 Provide and install one (1) additional door to passenger side of unit at front exam room along with mounting hardware for non-ambulatory/wheelchair power lift at the door into exam room.
- 26.2 Repair handicap lift system so that it will rise and not interfere with current door in place.
- 26.3 Provide and install water lines and drain pipes to front and back office sinks to tie into fresh water and grey water tanks, as well as, provide and install on-demand hot water to sinks. (The current bathroom sink on-demand is broken.)
- 26.4 Turn current fresh water tank (40 gallon) into grey water tank and provide and install larger fresh water tank to accommodate new system.

- 26.5 Provide and install two (2) awnings (one (1) to each side of unit) the entire length of the unit.
- 26.6 Repair generator airbag support system. (Compressor is not working.)
- 26.7 Remount hydraulic tank bracket for leveling jacks for better support as it leaks when unit is in motion due to sway.
- 26.8 Respondent is required to provide approved engineered drawings of functionality and/or physicality of the tasks listed.

### **31.0 EXHIBITS:**

- 31.1 Exhibit A: Federal Clauses
- 31.2 Exhibit B: Current Drawings
- 31.3 Exhibit C: Drawing Markup
- 31.4 Exhibit D: Drawing Markup, Rear
- 31.5 Exhibit E: Drawing Markup, Under