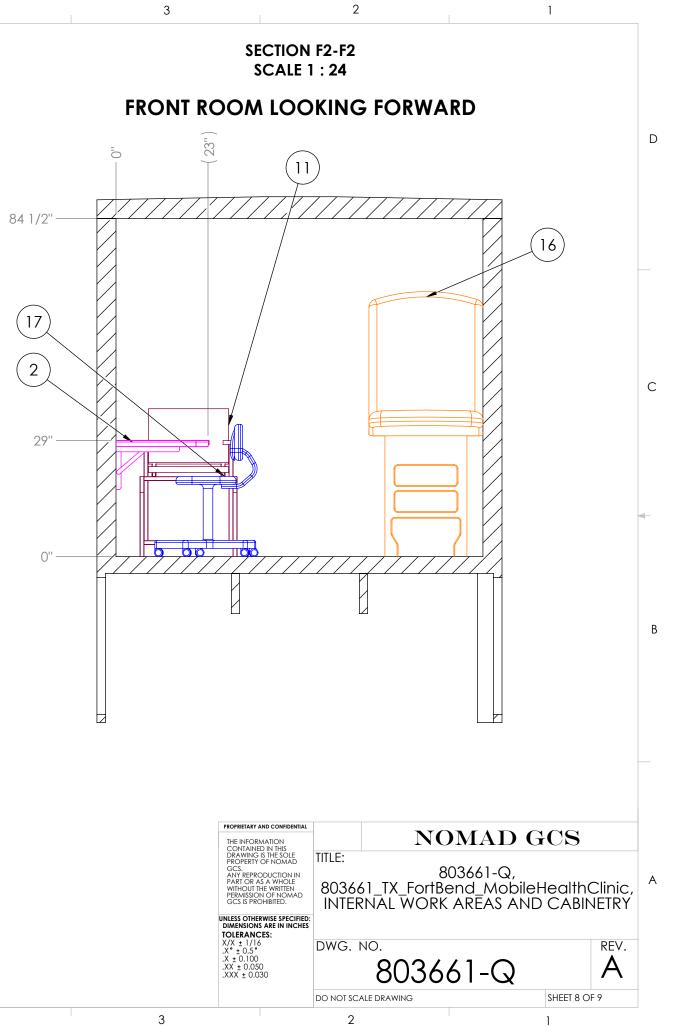

### **26.0 SPECIFICATIONS:**

Provide pricing to provide and install the below inclusive of but not limited to delivery. See Exhibits B through E for drawings of current and proposed placement.

- 26.1 Provide and install one (1) additional door to passenger side of unit at front exam room along with mounting hardware for non-ambulatory/wheelchair power lift at the door into exam room.
- 26.2 Repair handicap lift system so that it will rise and not interfere with current door in place.
- 26.3 Provide and install water lines and drain pipes to front and back office sinks to tie into fresh water and grey water tanks, as well as, provide and install on-demand hot water to sinks. (The current bathroom sink on-demand is broken.)
- 26.4 Turn current fresh water tank (40 gallon) into grey water tank and provide and install larger fresh water tank to accommodate new system.

- 26.5 Provide and install two (2) awnings (one (1) to each side of unit) the entire length of the unit.
- 26.6 Repair generator airbag support system. (Compressor is not working.)
- 26.7 Remount hydraulic tank bracket for leveling jacks for better support as it leaks when unit is in motion due to sway.
- 26.8 Respondent is required to provide approved engineered drawings of functionality and/or physicality of the tasks listed.