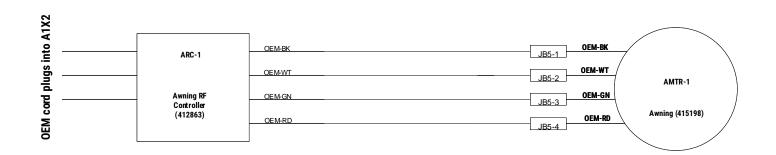

### **26.0 SPECIFICATIONS:**

Provide pricing to provide and install the below inclusive of but not limited to delivery. See Exhibits B through E for drawings of current and proposed placement.

- 26.1 Provide and install one (1) additional door to passenger side of unit at front exam room along with mounting hardware for non-ambulatory/wheelchair power lift at the door into exam room.
- 26.2 Repair handicap lift system so that it will rise and not interfere with current door in place.
- 26.3 Provide and install water lines and drain pipes to front and back office sinks to tie into fresh water and grey water tanks, as well as, provide and install on-demand hot water to sinks. (The current bathroom sink on-demand is broken.)
- 26.4 Turn current fresh water tank (40 gallon) into grey water tank and provide and install larger fresh water tank to accommodate new system.

- 26.5 Provide and install two (2) awnings (one (1) to each side of unit) the entire length of the unit.
- 26.6 Repair generator airbag support system. (Compressor is not working.)
- 26.7 Remount hydraulic tank bracket for leveling jacks for better support as it leaks when unit is in motion due to sway.
- 26.8 Respondent is required to provide approved engineered drawings of functionality and/or physicality of the tasks listed.