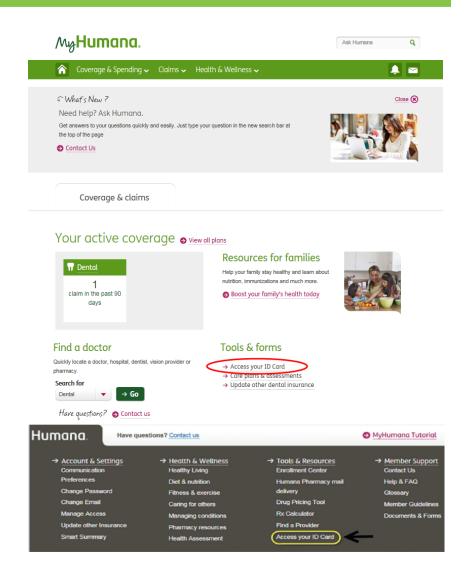

- You have the freedom to select any participating dentist. To select a dental provider from our network, simply visit **Humana.com**. Once there, you can also check your benefits, email us and get a new or temporary ID card. If you prefer, contact us at 1-800-979-4760.
- Life without claim forms! With HumanaDental DHMO plan you pay your dentist directly, when applicable.
- Your primary dentist will provide all of your routine dental care and any copayment or discounted charges will be paid at the time of service. Copayments are applicable at either a participating general dentist or a participating specialty dentist.

#### Questions?

Check out Humana.com

Call 1-800-979-4760 anytime for the automated information line or 8 a.m. to 6 p.m. for a Customer Care specialist.

TX51506HD 0818 Page 1 of 4