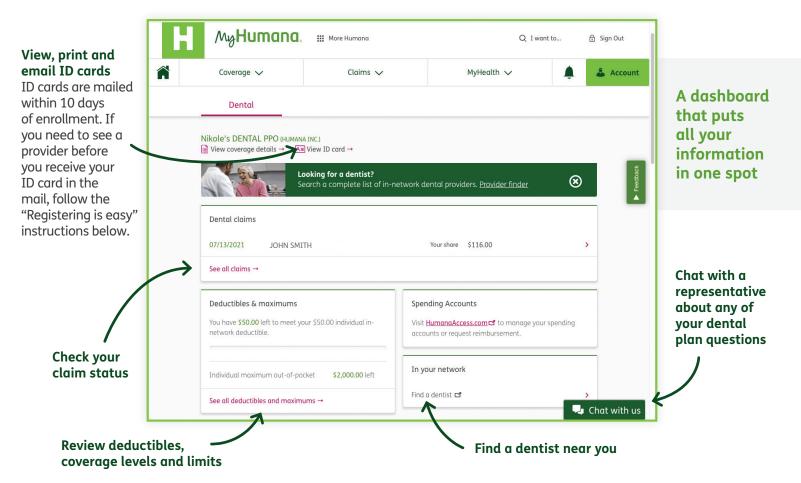

- You have the freedom to select any participating dentist. To select a dental provider from our network, simply visit **Humana.com**. Once there, you can also check your benefits, email us and get a new or temporary ID card. If you prefer, contact us at 1-800-979-4760.
- Life without claim forms! With HumanaDental DHMO plan you pay your dentist directly, when applicable.
- Your primary dentist will provide all of your routine dental care and any copayment or discounted charges will be paid at the time of service. Copayments are applicable at either a participating general dentist or a participating specialty dentist.