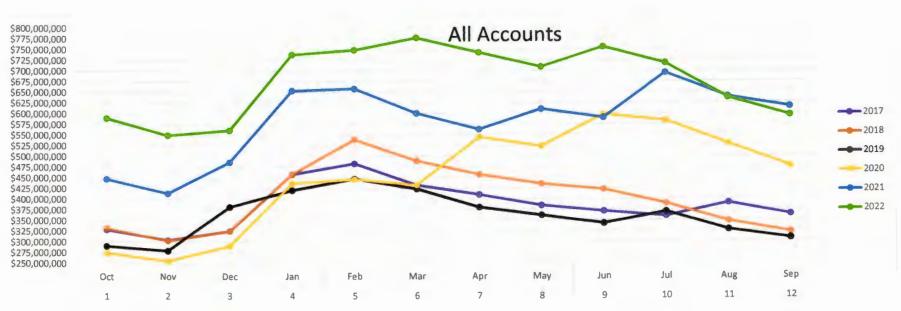

| 140  | Assistant District Number 11     | 594,683.35     | 149,206.99     | -              | 743,890.34     | 4,533,573.24   | 5,277,463.58   |
|------|----------------------------------|----------------|----------------|----------------|----------------|----------------|----------------|
| 141  | Assistant District Number 12     | 49,986.05      | 27,962.87      | -              | 77,948.92      |                |                |
| 145  | Emergency Svc Dist 100           | 429,315.80     | 88.22          | -              | 429,404.02     | 9,559,227.93   | 9,988,631.95   |
| CCCA | Non Fee Officer CC Clearing Acct | 27,537.77      | 53,707.74      | 60,627.19      | 20,618.32      |                | 20,618.32      |
| JPMT | Juror Payments                   | 44,041.75      | 14,605.72      | 23,263.75      | 35,383.72      |                | 35,383.72      |
| EPEC | Engineering Permitting E-Check   | 2,140.88       | 15,635.55      | 13,050.88      | 4,725.55       |                | 4,725.55       |
| JP41 | JP 4 E-Filing                    | 1,970.70       | 18,998.68      | 17,618.70      | 3,350.68       |                | 3,350.68       |
| JP12 | JP 1-2 E-Filing                  | 904.18         | 7,201.79       | 5,927.68       | 2,178.29       |                | 2,178.29       |
| JP21 | JP 2-1 E-Filing                  | 1,931.73       | 21,994.03      | 18,330.48      | 5,595.28       |                | 5,595.28       |
| JP11 | JP 1-1 E-Filing                  | 441.20         | 5,266.14       | 5,443.20       | 264.14         |                | 264.14         |
| JP31 | JP 3 E-Filing                    | 4,782.62       | 19,843.87      | 21,431.62      | 3,194.87       |                | 3,194.87       |
|      | EMS Patient Acct Svcs ACH        | 178.49         | 600,115.28     | 600,293.03     | 0.74           |                | 0.74           |
|      | Change Fund Clearing Acct        | (950.00)       | 1,788.00       | 1,348.00       | (510.00)       |                | (510.00)       |
| DCJS | DC Jury Summons Postage          | 20,004.25      | 4.11           | 4.25           | 20,004.11      |                | 20,004.11      |
|      | Elections CC Account             | 269.83         | 265.06         | 269.83         | 265.06         |                |                |
|      | Total                            | 225,816,066.84 | 103,875,050.97 | 127,534,314.47 | 202,156,803.34 | 393,060,350.43 | 595,138,939.79 |