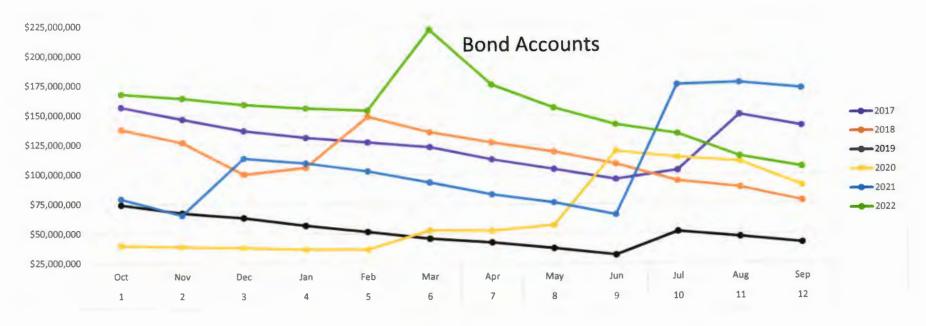

| 474     | FBC Assist District #20          | 281,311.22    | 8,603.52      | 5,014.10      | 284,900.64    |               | 284,900.64    |
|---------|----------------------------------|---------------|---------------|---------------|---------------|---------------|---------------|
| 475     | FBC Assist District #21          | 5,844.34      | 423.23        | -             | 6,267.57      |               | 6,267.57      |
| 476     | FBC Assist District #22          | 854,264.78    | 40,171.08     | -             | 894,435.86    |               | 894,435.86    |
| 600/605 | Debt Service Account             | 282,655.75    | 89,989.35     | 44,326.93     | 328,318.17    | 10,684,173.58 | 11,012,491.75 |
| 610     | Drainage Debt Service            | 14,697.36     | 3,017.57      | -             | 17,714.93     | 3,959,836.35  | 3,977,551.28  |
| 750     | Mission Bend/Four Corners        | 377,117.31    | 76.88         | 4,994.56      | 372,199.63    |               | 372,199.63    |
| 756     | 2018 Facilities Bond Projects    | 45,121.04     | 1,251,013.72  | 1,295,397.76  | 737.00        | 3,982,714.72  | 3,983,451.72  |
| 764     | 2020 Drainage Flood Projects     | 429,065.16    | 72.98         | 133,529.64    | 295,608.50    | 16,882,239.39 | 17,177,847.89 |
| 766     | 2020 Mobility - Tx Heritage Pkwy | 297,327.08    | 13.97         | 229,423.48    | 67,917.57     | 2,430,043.42  | 2,497,960.99  |
| 768     | 2020A Tax Notes                  | 198,772.74    | 40.84         | -             | 198,813.58    | 1,312,007.31  | 1,510,820.89  |
| 771     | 2021 Tax Note Account            | 141,021.96    | 28.98         | -             | 141,050.94    |               | 141,050.94    |
| 772     | Certificate of Obligation 2022   | 255,847.16    | 2,400,009.03  | 2,614,882.03  | 40,974.16     | 4,057,751.00  | 4,098,725.16  |
| 774     | 2022 Mobility Projects           | 448,219.19    | 6,334,460.09  | 5,766,209.17  | 1,016,470.11  | 4,289.95      | 1,020,760.06  |
| 802     | Sr. Lien Toll Rd Rev Bonds 2016  | -             | -             | -             | -             | -             | -             |
| 803     | 2021 FBCTRA Bond Projects        | 62,970.07     | 12,546,722.77 | 5,189,677.67  | 7,420,015.17  | 43,753,083.72 | 51,173,098.89 |
| 807     | 2021 Grand Pkwy Toll Rd Projects | 327,339.28    | 1,300,061.29  | 1,619,629.70  | 7,770.87      | 24,222,391.92 | 24,230,162.79 |
| 810     | Toll Road Operations             | 52,360,853.73 | 4,272,214.56  | 8,053,151.69  | 48,579,916.60 | 43,581,824.48 | 92,161,741.08 |
| 815     | Grand Pkwy Toll Road Ops         | 27,228,019.12 | 2,504,695.14  | 621,411.80    | 29,111,302.46 | 28,345,117.40 | 57,456,419.86 |
| 990     | County's Cares Act               | 65,993,577.48 | 1,669,645.39  | 6,694,508.84  | 60,968,714.03 | 18,230,559.89 | 79,199,273.92 |
| TREA    | Treasurer's Account              | 157.22        | 11,434,653.47 | 10,616,051.83 | 818,758.86    |               | 818,758.86    |
| INVE    | FBC Investment Account           | -             | -             |               | -             |               | -             |