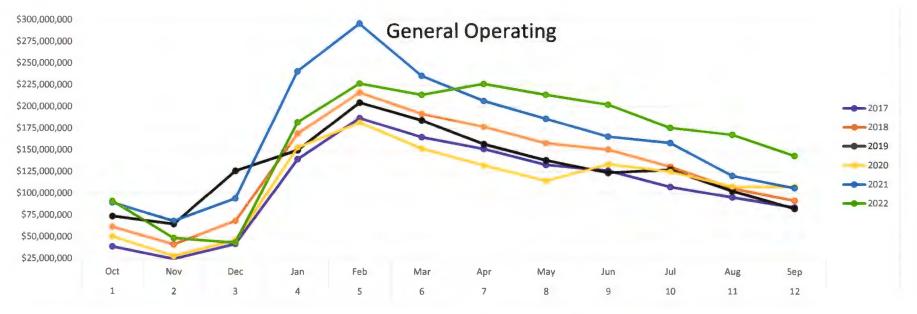

## **Attachments**

Monthly Report - Sept 2022

CC Affidavit

CC Order

| FUND | DESCRIPTION                  | BEGINNING<br>BALANCE | DEPOSITS      | WITH-DRAWALS  | ENDING BALANCE | INVESTMENTS    | TREASURER'S TOTAL<br>ENDING BALANCE |
|------|------------------------------|----------------------|---------------|---------------|----------------|----------------|-------------------------------------|
| 100  | General Operating            | 52,218,284.40        | 46,507,317.91 | 70,974,653.64 | 27,750,948.67  | 115,822,601.94 | 143,573,550.61                      |
| 150  | Juvenile Operations          | 255,877.95           | 1,035,237.02  | 1,269,020.34  | 22,094.63      | 4,864,700.50   | 4,886,795.13                        |
| 155  | Road & Bridge                | 377,734.13           | 2,179,843.47  | 2,524,482.54  | 33,095.06      | 9,342,483.70   | 9,375,578.76                        |
| 160  | Drainage District            | 88,540.23            | 517,627.31    | 593,027.36    | 13,140.18      | 17,914,960.45  | 17,928,100.63                       |
| 165  | Lateral Road                 | 1,325,351.60         | 272.33        | -             | 1,325,623.93   |                | 1,325,623.93                        |
| 170  | Statue Restoration           | 4,624.33             | 0.95          | -             | 4,625.28       |                | 4,625.28                            |
| 175  | City Water Assistance        | 3,312.82             | 214.71        | -             | 3,527.53       |                | 3,527.53                            |
| 185  | Entex Contributions          | 4.71                 | -             | •             | 4.71           |                | 4.71                                |
| 190  | H L & P Assistance           | 21,556.40            | 4.38          | 535.01        | 21,025.77      |                | 21,025.77                           |
| 195  | County Law Library           | 1,232,486.41         | 50,527.08     | 32,567.48     | 1,250,446.01   |                | 1,250,446.01                        |
| 200  | Law Enforcement Academy      | 547,458.19           | 100,430.68    | 40,729.13     | 607,159.74     |                | 607,159.74                          |
| 205  | Surface Water Supply Corp.   | 8,357.66             | 1.72          |               | 8,359.38       |                | 8,359.38                            |
| 206  | Industrial Development Corp. | 4,436.11             | 0.91          | -             | 4,437.02       |                | 4,437.02                            |
| 207  | FBC Historical Commission    | 7,110.80             | 1.46          | -             | 7,112.26       |                | 7,112.26                            |
| 215  | Library Donations            | 99,840.49            | 3,816.82      | 4,626.56      | 99,030.75      |                | 99,030.75                           |
| 225  | FBC Asset Forfei. Task-State | 1,673,101.28         | 87,505.47     | 14,704.16     | 1,745,902.59   |                | 1,745,902.59                        |
| 235  | Probate Court Training       | 165,500.62           | 1,124.15      | -             | 166,624.77     |                | 166,624.77                          |
| 245  | Alert Program-Juvenile       | 55,867.35            | 11.48         | -             | 55,878.83      |                | 55,878.83                           |
| 255  | D A Asset Forfeiture-Fed.    | 55.56                | 0.01          | -             | 55.57          |                | 55.57                               |
| 265  | Gus George Memorial          | 4,700.68             | 0.97          | -             | 4,701.65       |                | 4,701.65                            |