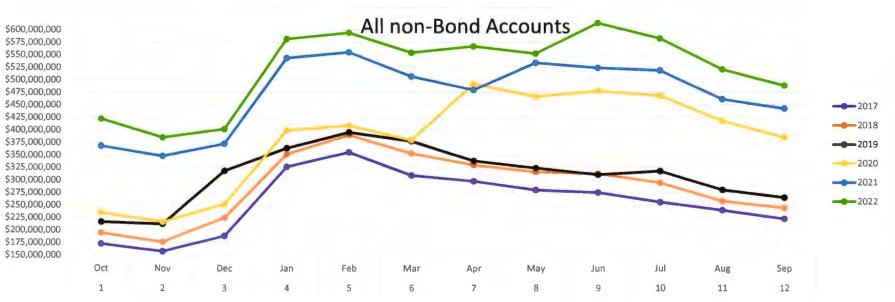

| 140  | Assistant District Number 11     | 594,683.35     | 149,206.99     | -              | 743,890.34     | 4,533,573.24   | 5,277,463.58   |
|------|----------------------------------|----------------|----------------|----------------|----------------|----------------|----------------|
| 141  | Assistant District Number 12     | 49,986.05      | 27,962.87      | -              | 77,948.92      |                |                |
| 145  | Emergency Svc Dist 100           | 429,315.80     | 88.22          | -              | 429,404.02     | 9,559,227.93   | 9,988,631.95   |
| CCCA | Non Fee Officer CC Clearing Acct | 27,537.77      | 53,707.74      | 60,627.19      | 20,618.32      |                | 20,618.32      |
| JPMT | Juror Payments                   | 44,041.75      | 14,605.72      | 23,263.75      | 35,383.72      |                | 35,383.72      |
| EPEC | Engineering Permitting E-Check   | 2,140.88       | 15,635.55      | 13,050.88      | 4,725.55       |                | 4,725.55       |
| JP41 | JP 4 E-Filing                    | 1,970.70       | 18,998.68      | 17,618.70      | 3,350.68       |                | 3,350.68       |
| JP12 | JP 1-2 E-Filing                  | 904.18         | 7,201.79       | 5,927.68       | 2,178.29       |                | 2,178.29       |
| JP21 | JP 2-1 E-Filing                  | 1,931.73       | 21,994.03      | 18,330.48      | 5,595.28       |                | 5,595.28       |
| JP11 | JP 1-1 E-Filing                  | 441.20         | 5,266.14       | 5,443.20       | 264.14         |                | 264.14         |
| JP31 | JP 3 E-Filing                    | 4,782.62       | 19,843.87      | 21,431.62      | 3,194.87       |                | 3,194.87       |
|      | EMS Patient Acct Svcs ACH        | 178.49         | 600,115.28     | 600,293.03     | 0.74           |                | 0.74           |
|      | Change Fund Clearing Acct        | (950.00)       | 1,788.00       | 1,348.00       | (510.00)       |                | (510.00)       |
| DCJS | DC Jury Summons Postage          | 20,004.25      | 4.11           | 4.25           | 20,004.11      |                | 20,004.11      |
|      | Elections CC Account             | 269.83         | 265.06         | 269.83         | 265.06         |                |                |
|      | Total                            | 225,816,066.84 | 103,875,050.97 | 127,534,314.47 | 202,156,803.34 | 393,060,350.43 | 595,138,939.79 |