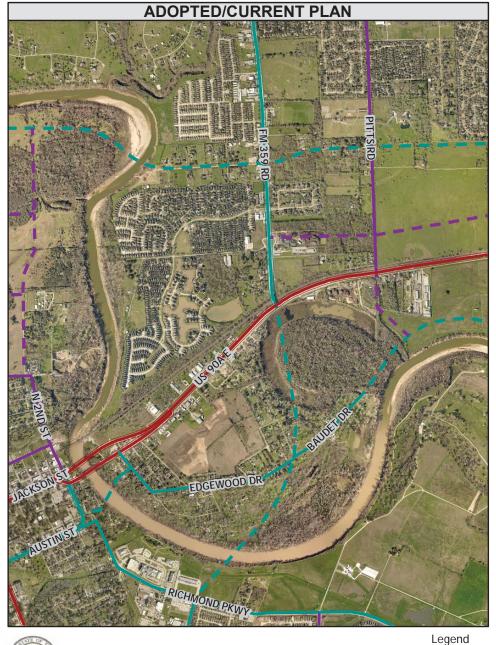

## Golfview Extension to FM 359 and Edgewood / Baudet Drives

PROPOSED PLAN

**Engineering GIS** 

April 2021

2015 MTP **Proposed Revision**  City/County Collector

City/County Major Thoroughfare

State Major Thoroughfare

City/County Principal Thoroughfare

State Principal Thoroughfare

Collector

Major Thoroughfare

Principal Thoroughfare

This Geographic Information Systems (GIS) Data is a public resource of general information. The information contained was generated from GIS data maintained by Fort Bend County and different sources and agencies. The County of Fort Bend makes no warranty, representation, or guarantee as to the content sequence, accuracy, timeliness, or completeness of any of the spatial data or database information provided herein. The County of Fort Bend shall assume no liability for any errors, omissions, or inaccuracies in the information provided, regardless of how caused; or any decision made or action taken or not taken by any person relying on any information or data furnished within. If any errors are detected, please contact the GIS Division of Fort Bend County Engineering so they may be corrected.