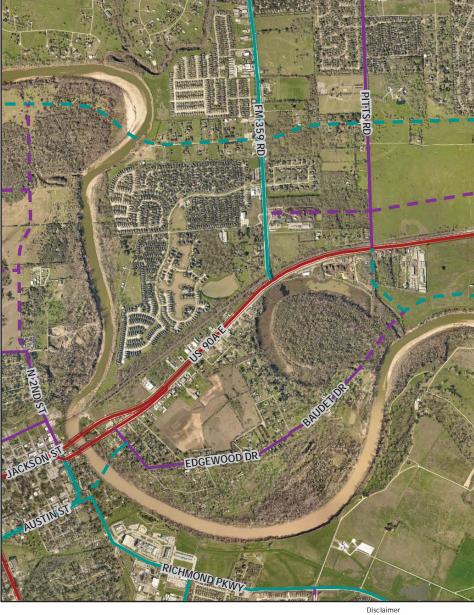

## Golfview Extension to FM 359 and Edgewood / Baudet Drives

PROPOSED PLAN

**Engineering GIS** 

April 2021

2015 MTP **Proposed Revision**  City/County Collector

City/County Major Thoroughfare

State Major Thoroughfare

City/County Principal Thoroughfare

State Principal Thoroughfare

Collector

Major Thoroughfare

Principal Thoroughfare

This Geographic Information Systems (GIS) Data is a public resource of general information. The information contained was generated from GIS data maintained by Fort Bend County and different sources and agencies. The County of Fort Bend makes no warranty, representation, or guarantee as to the content sequence, accuracy, timeliness, or completeness of any of the spatial data or database information provided herein. The County of Fort Bend shall assume no liability for any errors, omissions, or inaccuracies in the information provided, regardless of how caused; or any decision made or action taken or not taken by any person relying on any information or data furnished within. If any errors are detected, please contact the GIS Division of Fort Bend County Engineering so they may be corrected.