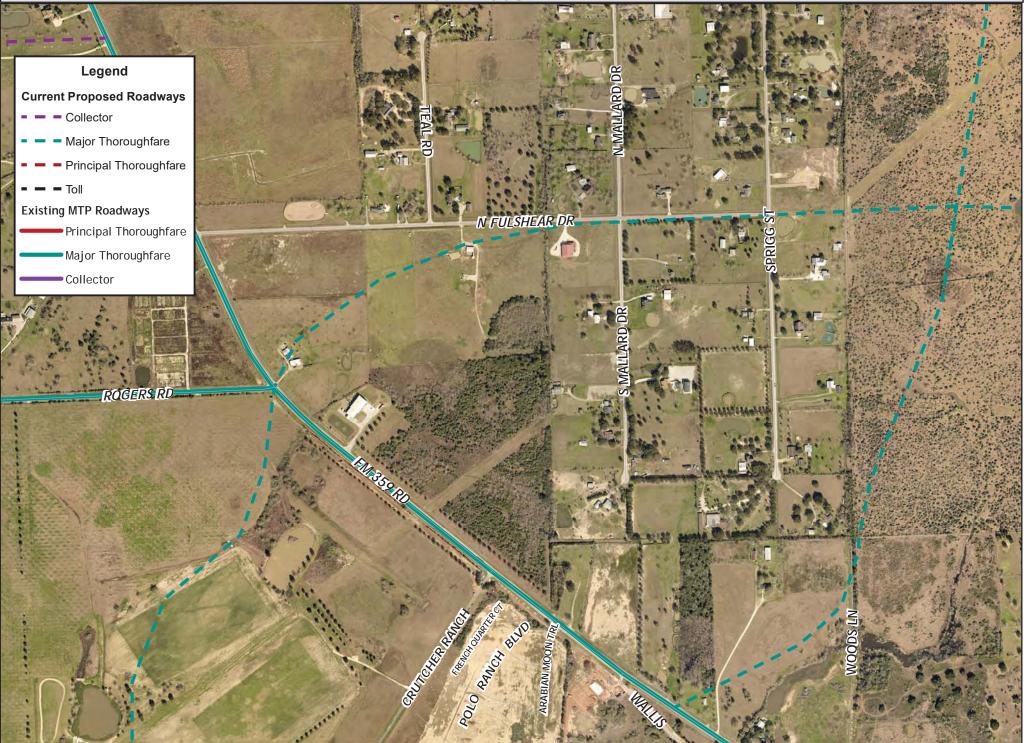

## North Fulshear Drive

ADOPTED/CURRENT PLAN



## PROPOSED PLAN



Map By: Engineering GIS April 2021 Major Thoroughfare Plan Proposed Amendment



This Geographic Information Systems (GIS) Data is a public resource of general information. The information contained was generated from GIS data maintained by Fort Bend County and different sources and agencies. The County of Fort Bend makes no warranty, representation, or guarantee as to the content sequence, accuracy, timelines, or completeness of any of the spatial data or database information provided, regardless of how caused: or any decision made or action taken or not taken by any person relying on any information and e or action taken or not taken by any person relying on any information and e or action taken or not taken by any person relying on any information affective.