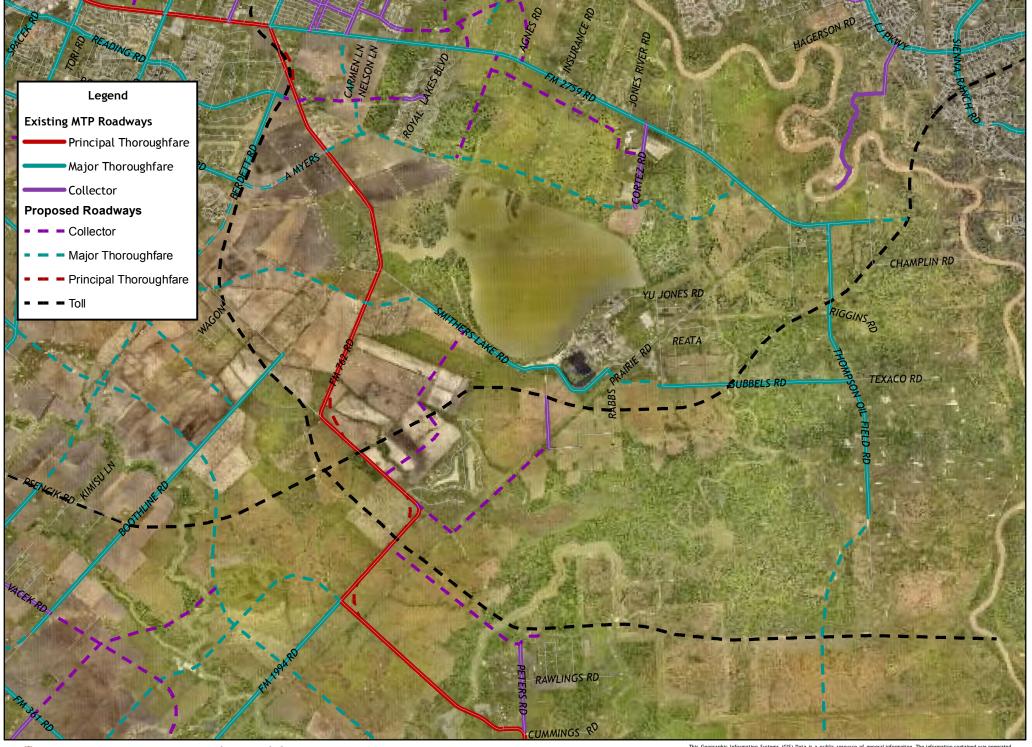

Map By: Engineering GIS December 2019 Major Thoroughfare Plan - Existing

Ń

This Geographic Information Systems (GIS) Data is a public resource of general information. The information contained was generated from GIS data maintained by Fort Bend County and different sources and agencies. The County of Fort Bend makes no warranty, representation, or guarantee as to the content sequence, accuracy, timelines, or completenses of any of the spatial data or database information provided herein. The County of Fort Bend shall assume no lability for any errors, omissions, or inaccuracies in the information provided, regredies of how caused; or any decision made or action taken or not taken by any person relying on any information or data furnished within. If any errors are detected, please contact the GIS Division of Fort Bend County Engineering so they may be corrected.