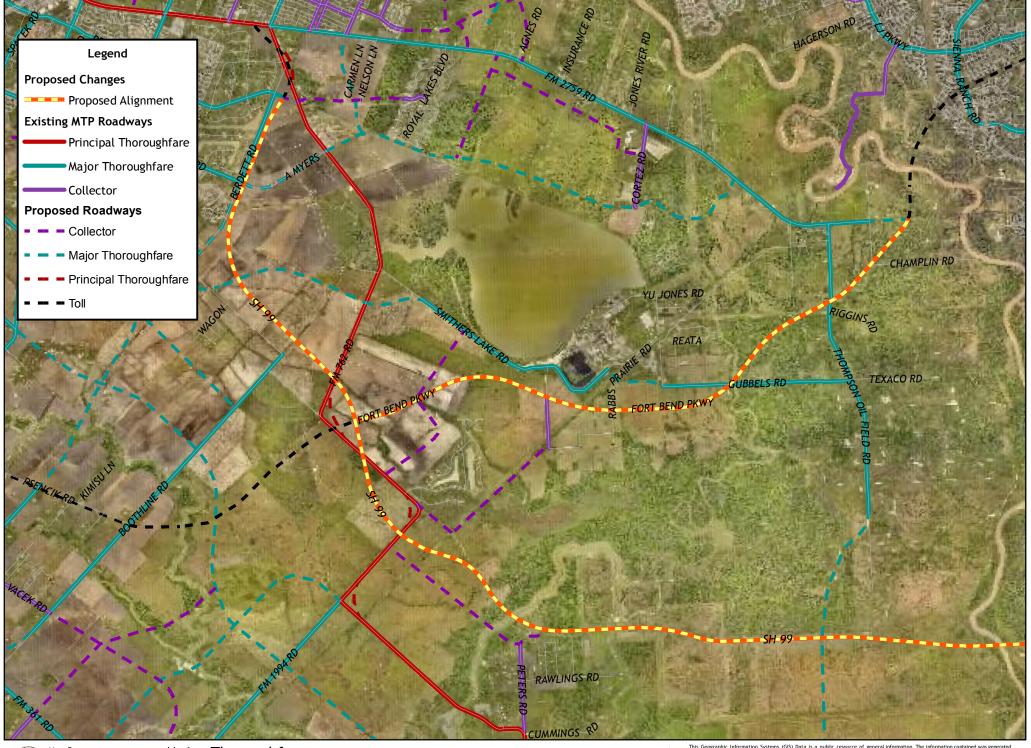

Map By: Engineering GIS December 2019 Major Thoroughfare Plan - Proposed

0.5 1 1.5 2 Miles

N

This Geographic Information Systems (GIS) Data is a public resource of general information. The information contained was generated from GIS data maintained by Fort Bend County and different sources and agencies. The County of Fort Bend makes no warranty, representation, or guarantee as to the content sequence, accuracy, timelines, or completenses of any of the spatial data or database information provided herein. The County of Fort Bend shall assume no lability for any errors, omissions, or inaccuracies in the information provided, regredies of how caused: or any decision made or action taken or not taken by any person relying on any information or data furnished within. If any errors are detected, please contact the GIS Division of Fort Bend County Engineering so they may be corrected.