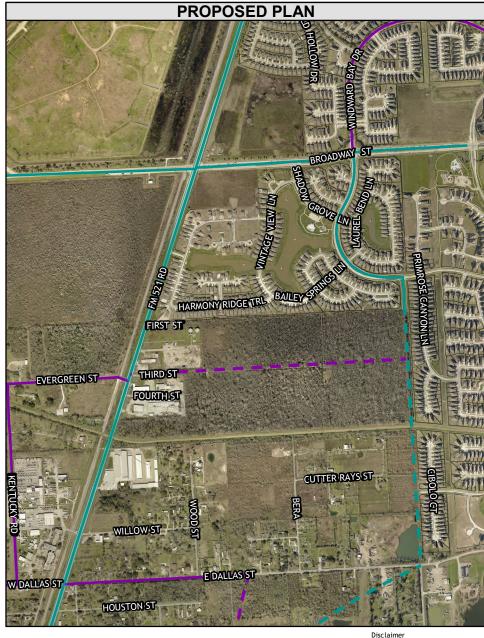

## Arcola City Limits Road Reconfigurations

2015 Major Thoroughfare Plan - Proposed Revision Bunuary 2020 Legend
-- Proposed Reconfiguration:Collector

Adopted 2015 MTP: Proposed Major Thoroughfare

Adopted 2015 MTP: City/County Collector

Adopted 2015 MTP: Major Thoroughfare

Adopted 2015 MTP: State Major Thoroughfare

This Geographic Information Systems (GIS) Data is a public resource of general information. The information contained was generated from GIS data maintained by Fort Bend County and different sources and agencies. The County of Fort Bend makes no warranty, representation, or guarantee as to the content sequence, accuracy, timeliness, or completeness of any of the spatial data or database information provided herein. The County of Fort Bend shall assume no liability for any errors, omissions, or inaccuracies in the information provided, regardless of how caused; or any decision made or action taken or not taken by any person relying on any information do that furnished within. If any errors are detected, please contact the GIS Division of Fort