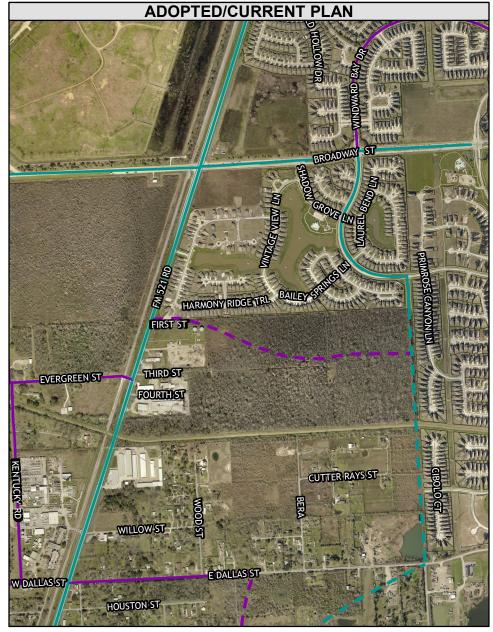

## Arcola City Limits Road Reconfigurations

2015 Major Thoroughfare Plan - Proposed Revision Bunuary 2020 Legend
-- Proposed Reconfiguration:Collector

Adopted 2015 MTP: Proposed Major Thoroughfare

Adopted 2015 MTP: City/County Collector

Adopted 2015 MTP: Major Thoroughfare

Adopted 2015 MTP: State Major Thoroughfare

This Geographic Information Systems (GIS) Data is a public resource of general information. The information contained was generated from GIS data maintained by Fort Bend County and different sources and agencies. The County of Fort Bend makes no warranty, representation, or guarantee as to the content sequence, accuracy, timeliness, or completeness of any of the spatial data or database information provided herein. The County of Fort Bend shall assume no liability for any errors, omissions, or inaccuracies in the information provided, regardless of how caused; or any decision made or action taken or not taken by any person relying on any information do that furnished within. If any errors are detected, please contact the GIS Division of Fort