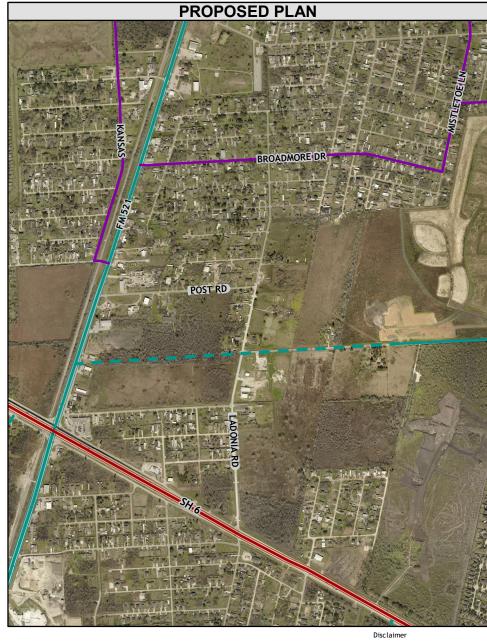

## Arcola City Limits and Pearland ETJ Road Reconfigurations

February 2020

2015 Major Thoroughfare Plan - Proposed Revision

Map By:
Engineering GIS Legend

Proposed Reconfiguration: Major Thoroughfare

Adopted 2015 MTP: City/County Collector

Adopted 2015 MTP: Major Thoroughfare

Adopted 2015 MTP: State Major Thoroughfare

Adopted 2015 MTP: State Principal Thoroughfare

This Geographic Information Systems (GIS) Data is a public resource of general information. The information contained was generated from GIS data maintained by Fort Bend County and different sources and agencies. The County of Fort Bend makes no warranty, representation, or guarantee as to the content sequence, accuracy, timeliness, or completeness of any of the spatial data or database information provided herein. The County of Fort Bend shalt assume no liability for any errors, omissions, or inaccuracies in the information provided, regardless of how caused; or any decision made or action taken or not taken by any person relying on any information or data furnished within. If any errors are detected, please contact the GIS Division of Fort