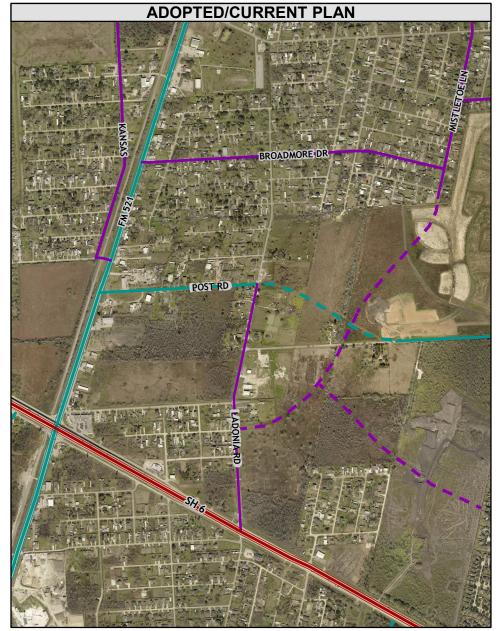

## Arcola City Limits and Pearland ETJ Road Reconfigurations

February 2020

2015 Major Thoroughfare Plan - Proposed Revision

Map By:
Engineering GIS Legend

Proposed Reconfiguration: Major Thoroughfare

Adopted 2015 MTP: City/County Collector

Adopted 2015 MTP: Major Thoroughfare

Adopted 2015 MTP: State Major Thoroughfare

Adopted 2015 MTP: State Principal Thoroughfare

This Geographic Information Systems (GIS) Data is a public resource of general information. The information contained was generated from GIS data maintained by Fort Bend County and different sources and agencies. The County of Fort Bend makes no warranty, representation, or guarantee as to the content sequence, accuracy, timeliness, or completeness of any of the spatial data or database information provided herein. The County of Fort Bend shalt assume no liability for any errors, omissions, or inaccuracies in the information provided, regardless of how caused; or any decision made or action taken or not taken by any person relying on any information or data furnished within. If any errors are detected, please contact the GIS Division of Fort