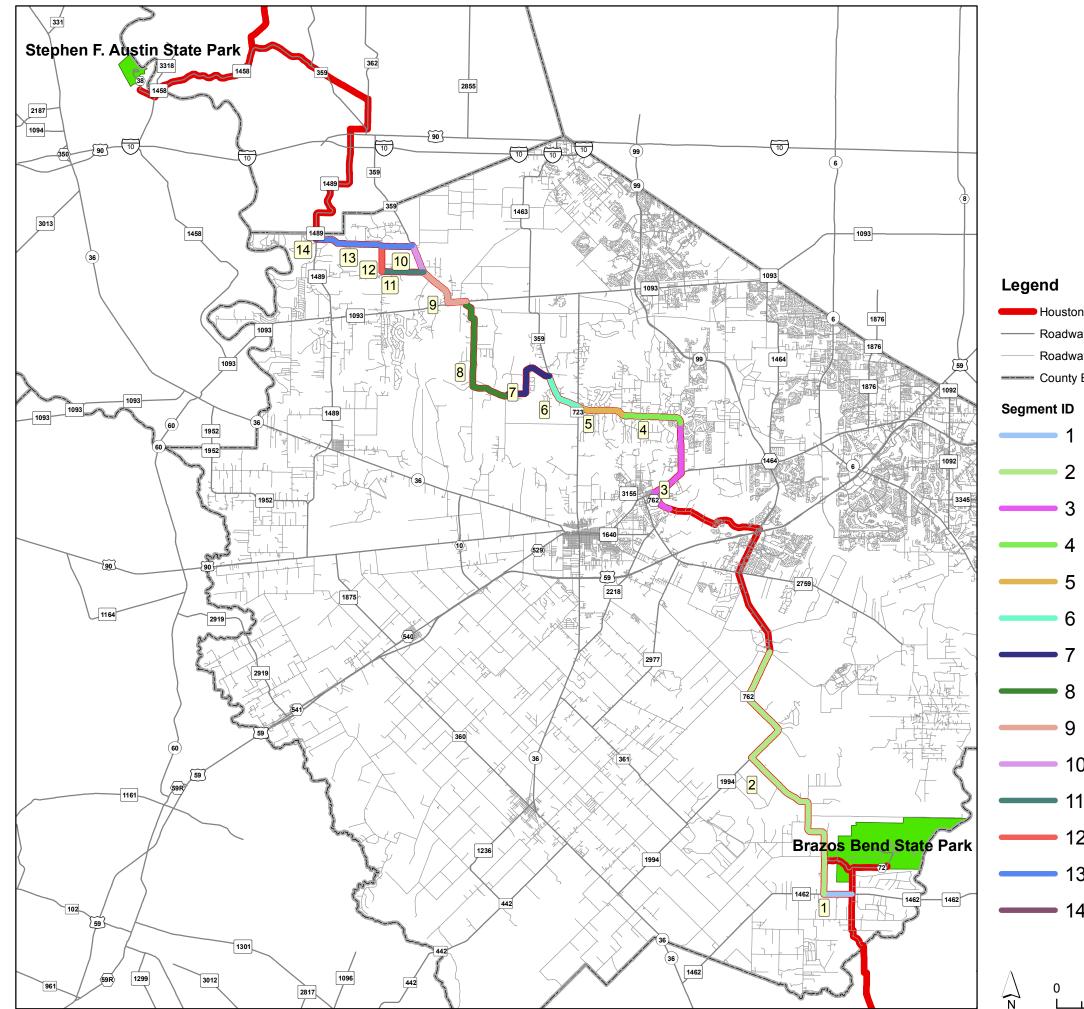

## Fort Bend County Bike Routes Overlap

Houston Wilderness Bike Route Roadways\_TxDot\_OnSystem Roadways\_STRATMAP\_FortBendCounty ----- County Boundaries

| ent ID      | Bike club ro                                                          |
|-------------|-----------------------------------------------------------------------|
| <b>—</b> 1  | ID                                                                    |
| 2           | 1 The Great E<br>2 Crabb Ride<br>3 Bike the Be                        |
| 3           | 4 Bike the Be<br>4 Education E<br>5 Weekly Rou                        |
| <b>—</b> 4  | 5 Education E<br>5 West Oaks F<br>5 Bike the Be<br>6 Weekly Rou       |
| - 5         | 6 Education E<br>6 Fulshear Ri<br>7 Weekly Rou                        |
| 6           | 7 Education E<br>7 West Oaks F<br>7 Bike the Be                       |
| <b>—</b> 7  | 8 Weekly Rou<br>8 Education E<br>8 Bike the Be                        |
| 8           | 8 Fulshear Ri<br>9 Katy Flatlan<br>9 Tour de Dou                      |
| 9           | 9 Weekly Rou<br>9 Bike the Be<br>9 Fulshear No                        |
| 10          | 9 Fulshear Ri<br>10 Katy Flatlan<br>10 Tour de Dou                    |
| <b>—</b> 11 | 10 Weekly Rou<br>10 Pattison/Fry<br>10 Fulshear No                    |
| <b>—</b> 12 | 10 Fulshear Ri<br>11 Weekly Rou<br>11 Bike the Ber                    |
| <b>—</b> 13 | 12 Weekly Rou<br>13 Pattison/Fry<br>13 Fulshear No<br>14 Pattison/Fry |
| <b>—</b> 14 | 14 Fulshear No<br>14 Fulshear Ri                                      |
|             |                                                                       |

2

## outes that overlap the Houston Wilderness Bike Route

Route Name scape Modified Route end for Literacy Route end for Literacy Route Expedition Benefit Ride ıte Expedition Benefit Ride Ride end for Literacy Route ute Expedition Benefit Ride ide ute Expedition Benefit Ride Ride end for Literacy Route ute Expedition Benefit Ride end for Literacy Route ide nds Century Ride ughnut Route ute end for Literacy Route orth Ride ide nds Century Ride ughnut Route ute vdek Ride orth Ride ide ute end for Literacy Route ute ydek Ride orth Ride ydek Ride orth Ride ide

**Route Organization** Pearland Cycling Club Bicycling the Houston Area: By Neiderhardt & Pelle Literacy Council of Fort Bend County Literacy Council of Fort Bend County Charity Ride For Fort Bend Education Foundation Southwest Cycling Club Charity Ride For Fort Bend Education Foundation Bicycling the Houston Area: By Neiderhardt & Pelle Literacy Council of Fort Bend County Southwest Cycling Club Charity Ride For Fort Bend Education Foundation Houston Bicycle Club Southwest Cycling Club Charity Ride For Fort Bend Education Foundation Bicycling the Houston Area: By Neiderhardt & Pelle Literacy Council of Fort Bend County Southwest Cycling Club Charity Ride For Fort Bend Education Foundation Literacy Council of Fort Bend County Houston Bicycle Club Northwest Cycling Club Sun & Ski Sports Southwest Cycling Club Literacy Council of Fort Bend County Houston Bicycle Club **Houston Bicycle Club** Northwest Cycling Club Sun & Ski Sports Southwest Cycling Club Houston Bicycle Club **Houston Bicycle Club** Houston Bicycle Club Southwest Cycling Club Literacy Council of Fort Bend County Southwest Cycling Club Houston Bicycle Club