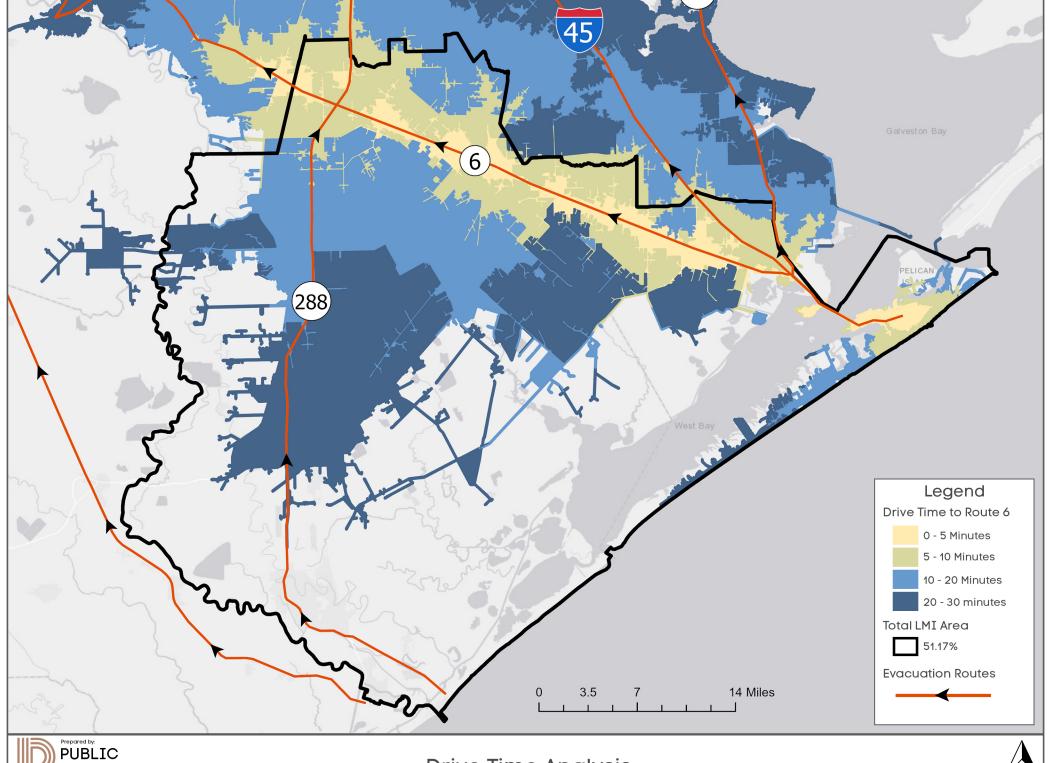

The eastern boundary is demarked by the drive time proximity of residents to SH 6 route out of the City of Galveston and within both Galveston and Brazoria Counties. This is one of three (3) routes available to the residents of Galveston and the only one that does not go through a heavily populated region such as the City of Houston. It is believed that most residents will take the SH 6 route (see drive-time analysis exhibit for Highway 6) during periods of mandatory evacuation. SH 6 goes directly through the Cities of Hitchcock, Santa Fe, Alvin, Manvel, the southern portion of Pearland, and other smaller cities along the way. Additionally, communities located east of SH 6, including the City of La Marque, southeastern portion of Friendswood are expected to take the SH 6 evacuation route. Based on the drive time analysis we believe all of these locations would prefer to avoid the traffic they will certainly encounter along the major evacuation route of I-45 through the City of Houston. The SH 6 route proceeds northwest to the City of Sugar Land and the intersection of US 59. From there the route goes south to SH 99 and ultimately north on SH 99 to I-10 and points west away from the harmful impacts of the oncoming hurricane or rainfall of a tropical storm.