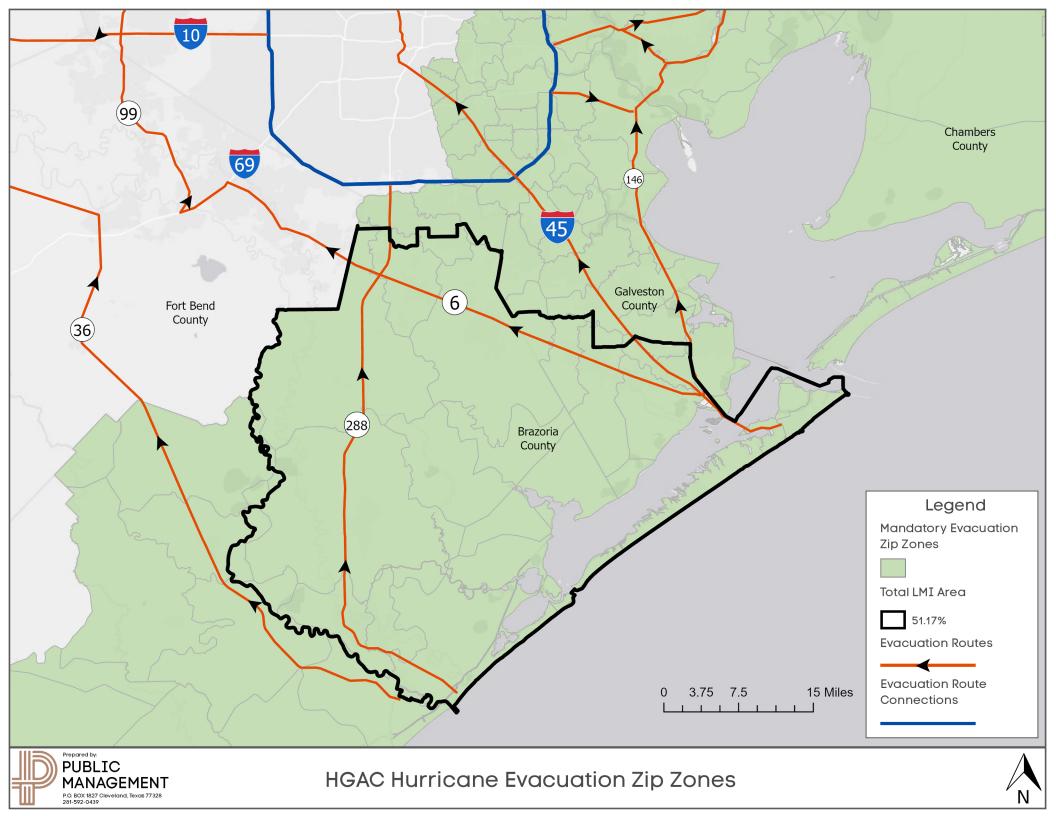

#### **Beneficiary:**

The beneficiaries of this project will be the hundreds of thousands of residents in Galveston and Brazoria Counties that depend on open and safe evacuation routes prior to land fall of hurricanes and tropical storms that frequent the upper Texas Gulf Coast. Based on the available census data, 271,450 residents of both Galveston and Brazoria Counties, of which 51.17% are considered Low-to-Moderate Income (LMI) persons, will benefit from the project (see attached LMISD data).

The northern boundary of the benefit area is demarked by the northern most evacuation zone associated to hurricanes and tropical storms as determined by the Houston-Galveston Area Council of Governments (HGAC) in conjunction with the Texas Department of Public Safety (DPS). These zones are determined by zip code and can be referenced by the attached HGAC Hurricane Evacuation Zip Zones map. The evacuation zip zones stop at the Fort Bend County line; thus, the primary beneficiaries are the residents to the south of this area to include Brazoria and Galveston Counties.

The eastern boundary is demarked by the drive time proximity of residents to SH 6 route out of the City of Galveston and within both Galveston and Brazoria Counties. This is one of three (3) routes available to the residents of Galveston and the only one that does not go through a heavily populated region such as the City of Houston. It is believed that most residents will take the SH 6 route (see drive-time analysis exhibit for Highway 6) during periods of mandatory evacuation. SH 6 goes directly through the Cities of Hitchcock, Santa Fe, Alvin, Manvel, the southern portion of Pearland, and other smaller cities along the way. Additionally, communities located east of SH 6, including the City of La Marque, southeastern portion of Friendswood are expected to take the SH 6 evacuation route. Based on the drive time analysis we believe all of these locations would prefer to avoid the traffic they will certainly encounter along the major evacuation route of I-45 through the City of Houston. The SH 6 route proceeds northwest to the City of Sugar Land and the intersection of US 59. From there the route goes south to SH 99 and ultimately north on SH 99 to I-10 and points west away from the harmful impacts of the oncoming hurricane or rainfall of a tropical storm.

The western boundary is demarked by the Brazos River which meanders south splitting two other major thoroughfares - Highway 36 and SH 288. It is believed that the river will act as a physical deterrent of traffic evacuation traffic during a major disaster event. This claim can be supported due to the recent disasters which have seen both hurricane landfall and tropical storm rainfall impacts (Hurricane Harvey, 2017). Communities along this western most boundary, including portions of Freeport, the Cities of Lake Jackson, Angleton, and other smaller communities, will most likely travel SH 288 northwest to the confluence of SH 6 where they will continue north east along this route eventually traveling along the US 59/I-69 route and ultimately to SH 99.