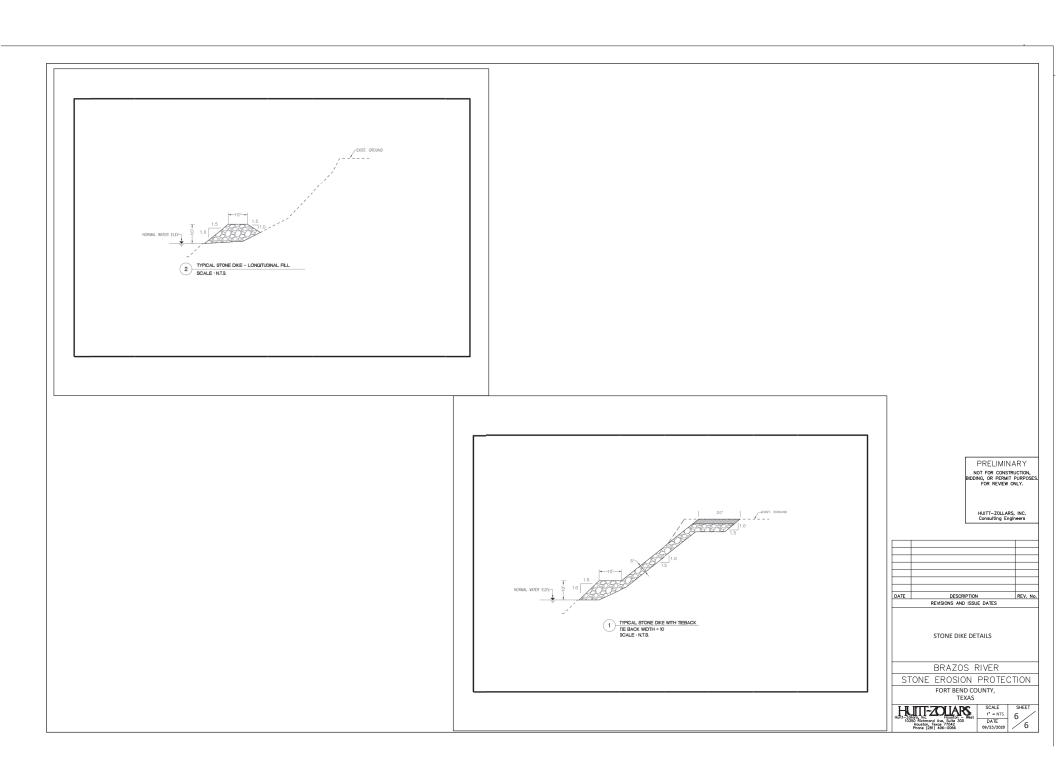

Project Brazos, a multi-jurisdictional effort to address riverbank erosion, has identified bank erosion at thirteen (13) of the most critical sites along the Brazos River in Fort Bend County. However the most critical component of the project is the protection of the SH 99 and US 59/I-69 corridors. The erosion at these two locations is threatening the bridges over the Brazos River and the safe evacuation of hundreds of thousands of residents from Galveston and Brazoria Counties during times of high winds and storm surge from hurricanes and tropical storms. The Project is a regional approach with broad support from local, state and federal stakeholders to include TxDOT, the Brazos River Authority and the USACE -Galveston District and its Engineer Research and Development Center (ERDC) in Vicksburg, Mississippi. Currently, fourteen (14) Resolutions and a Letter of Support have been received supporting Project Brazos. Over the past four years, Fort Bend County Drainage District and the City of Sugar Land have invested time and money into understanding the problem and in developing feasible solutions to address it. Project Brazos employs an environmentally friendly repair using a longitudinal stone dike along the toe of the bank with stone tiebacks constructed at around 200 feet on center to protect the upstream and downstream portions of the repair from being flanked by the erosion. This repair method was coordinated with USACE ERDC's River and Estuarine Engineering Branch. In addition, this repair method promotes revegetation and habitat development and is in accordance with USACE's "Engineering With Nature Initiative".