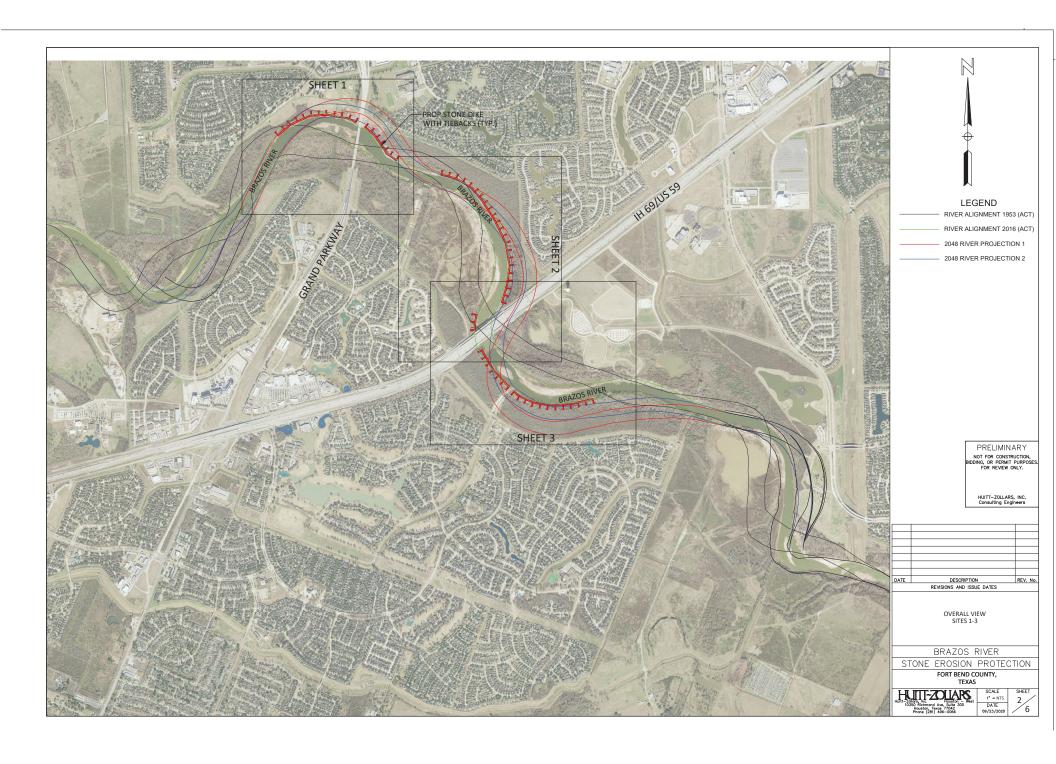

Project Brazos, a multi-jurisdictional effort to address riverbank erosion, has identified bank erosion at thirteen (13) of the most critical sites along the Brazos River in Fort Bend County. However the most critical component of the project is the protection of the SH 99 and US 59/I-69 corridors. The erosion at these two locations is threatening the bridges over the Brazos River and the safe evacuation of hundreds of thousands of residents from Galveston and Brazoria Counties during times of high winds and storm surge from hurricanes and tropical storms. The Project is a regional approach with broad support from local, state and federal stakeholders to include TxDOT, the Brazos River Authority and the USACE -Galveston District and its Engineer Research and Development Center (ERDC) in Vicksburg, Mississippi. Currently, fourteen (14) Resolutions and a Letter of Support have been received supporting Project Brazos. Over the past four years, Fort Bend County Drainage District and the City of Sugar Land have invested time and money into understanding the problem and in developing feasible solutions to address it. Project Brazos employs an environmentally friendly repair using a longitudinal stone dike along the toe of the bank with stone tiebacks constructed at around 200 feet on center to protect the upstream and downstream portions of the repair from being flanked by the erosion. This repair method was coordinated with USACE ERDC's River and Estuarine Engineering Branch. In addition, this repair method promotes revegetation and habitat development and is in accordance with USACE's "Engineering With Nature Initiative".

#### Mitigation:

Along this evacuation route are the bridges of SH 99 and US 59/I-69 over the Brazos River. These bridges have already suffered some level of erosion damage from the Brazos River from past storms and natural disasters. The US 59/I-69 turnaround at the Brazos River was closed after the flood disasters of 2016 and Hurricane Harvey due to a portion of the turnaround being washed away. The Texas Department of Transportation (TxDOT) had attempted to shore up the area with a structural solution only to have that solution wash partially away during Hurricane Harvey. The Brazos River is constantly working in the bridge components and worked its way around the structure installed by the TxDOT. The Brazos River solution must be more pragmatic and address the area upstream and downstream to ensure the bridges are adequately protected. In an attempt to address this concern, TxDOT is designing new bridges but they are limited to their right-of-way and will only build longer bridges. However, the construction of longer bridges does not ensure protection of the evacuation route from future riverbank erosion.