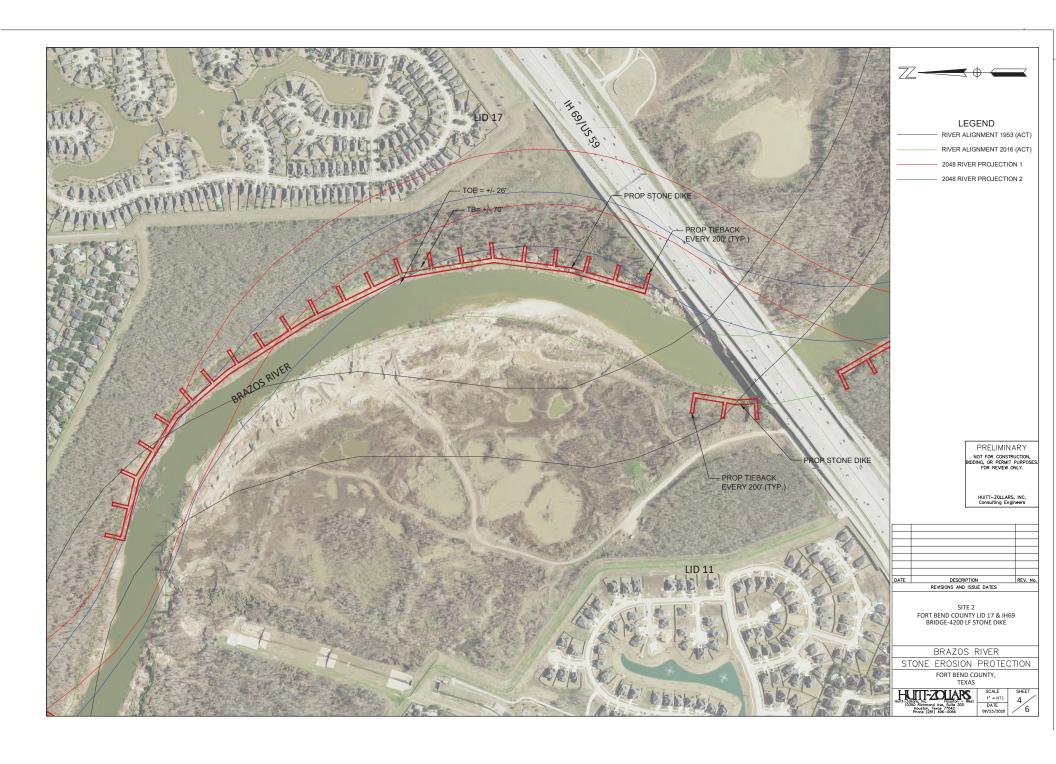

Project Brazos, a multi-jurisdictional effort to address riverbank erosion, has identified bank erosion at thirteen (13) of the most critical sites along the Brazos River in Fort Bend County. However the most critical component of the project is the protection of the SH 99 and US 59/I-69 corridors. The erosion at these two locations is threatening the bridges over the Brazos River and the safe evacuation of hundreds of thousands of residents from Galveston and Brazoria Counties during times of high winds and storm surge from hurricanes and tropical storms. The Project is a regional approach with broad support from local, state and federal stakeholders to include TxDOT, the Brazos River Authority and the USACE -Galveston District and its Engineer Research and Development Center (ERDC) in Vicksburg, Mississippi. Currently, fourteen (14) Resolutions and a Letter of Support have been received supporting Project Brazos. Over the past four years, Fort Bend County Drainage District and the City of Sugar Land have invested time and money into understanding the problem and in developing feasible solutions to address it. Project Brazos employs an environmentally friendly repair using a longitudinal stone dike along the toe of the bank with stone tiebacks constructed at around 200 feet on center to protect the upstream and downstream portions of the repair from being flanked by the erosion. This repair method was coordinated with USACE ERDC's River and Estuarine Engineering Branch. In addition, this repair method promotes revegetation and habitat development and is in accordance with USACE's "Engineering With Nature Initiative".

#### Mitigation:

Along this evacuation route are the bridges of SH 99 and US 59/I-69 over the Brazos River. These bridges have already suffered some level of erosion damage from the Brazos River from past storms and natural disasters. The US 59/I-69 turnaround at the Brazos River was closed after the flood disasters of 2016 and Hurricane Harvey due to a portion of the turnaround being washed away. The Texas Department of Transportation (TxDOT) had attempted to shore up the area with a structural solution only to have that solution wash partially away during Hurricane Harvey. The Brazos River is constantly working in the bridge components and worked its way around the structure installed by the TxDOT. The Brazos River solution must be more pragmatic and address the area upstream and downstream to ensure the bridges are adequately protected. In an attempt to address this concern, TxDOT is designing new bridges but they are limited to their right-of-way and will only build longer bridges. However, the construction of longer bridges does not ensure protection of the evacuation route from future riverbank erosion.