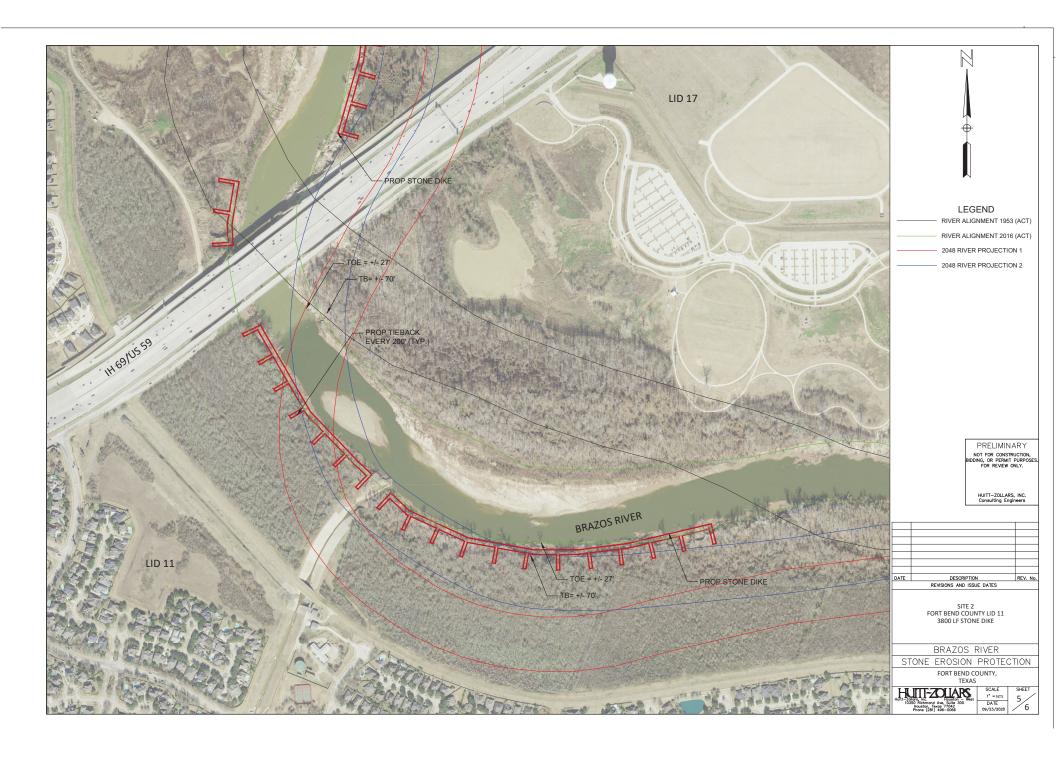

Project Brazos, a multi-jurisdictional effort to address riverbank erosion, has identified bank erosion at thirteen (13) of the most critical sites along the Brazos River in Fort Bend County. However the most critical component of the project is the protection of the SH 99 and US 59/I-69 corridors. The erosion at these two locations is threatening the bridges over the Brazos River and the safe evacuation of hundreds of thousands of residents from Galveston and Brazoria Counties during times of high winds and storm surge from hurricanes and tropical storms. The Project is a regional approach with broad support from local, state and federal stakeholders to include TxDOT, the Brazos River Authority and the USACE -Galveston District and its Engineer Research and Development Center (ERDC) in Vicksburg, Mississippi. Currently, fourteen (14) Resolutions and a Letter of Support have been received supporting Project Brazos. Over the past four years, Fort Bend County Drainage District and the City of Sugar Land have invested time and money into understanding the problem and in developing feasible solutions to address it. Project Brazos employs an environmentally friendly repair using a longitudinal stone dike along the toe of the bank with stone tiebacks constructed at around 200 feet on center to protect the upstream and downstream portions of the repair from being flanked by the erosion. This repair method was coordinated with USACE ERDC's River and Estuarine Engineering Branch. In addition, this repair method promotes revegetation and habitat development and is in accordance with USACE's "Engineering With Nature Initiative".

#### Mitigation:

Along this evacuation route are the bridges of SH 99 and US 59/I-69 over the Brazos River. These bridges have already suffered some level of erosion damage from the Brazos River from past storms and natural disasters. The US 59/I-69 turnaround at the Brazos River was closed after the flood disasters of 2016 and Hurricane Harvey due to a portion of the turnaround being washed away. The Texas Department of Transportation (TxDOT) had attempted to shore up the area with a structural solution only to have that solution wash partially away during Hurricane Harvey. The Brazos River is constantly working in the bridge components and worked its way around the structure installed by the TxDOT. The Brazos River solution must be more pragmatic and address the area upstream and downstream to ensure the bridges are adequately protected. In an attempt to address this concern, TxDOT is designing new bridges but they are limited to their right-of-way and will only build longer bridges. However, the construction of longer bridges does not ensure protection of the evacuation route from future riverbank erosion.