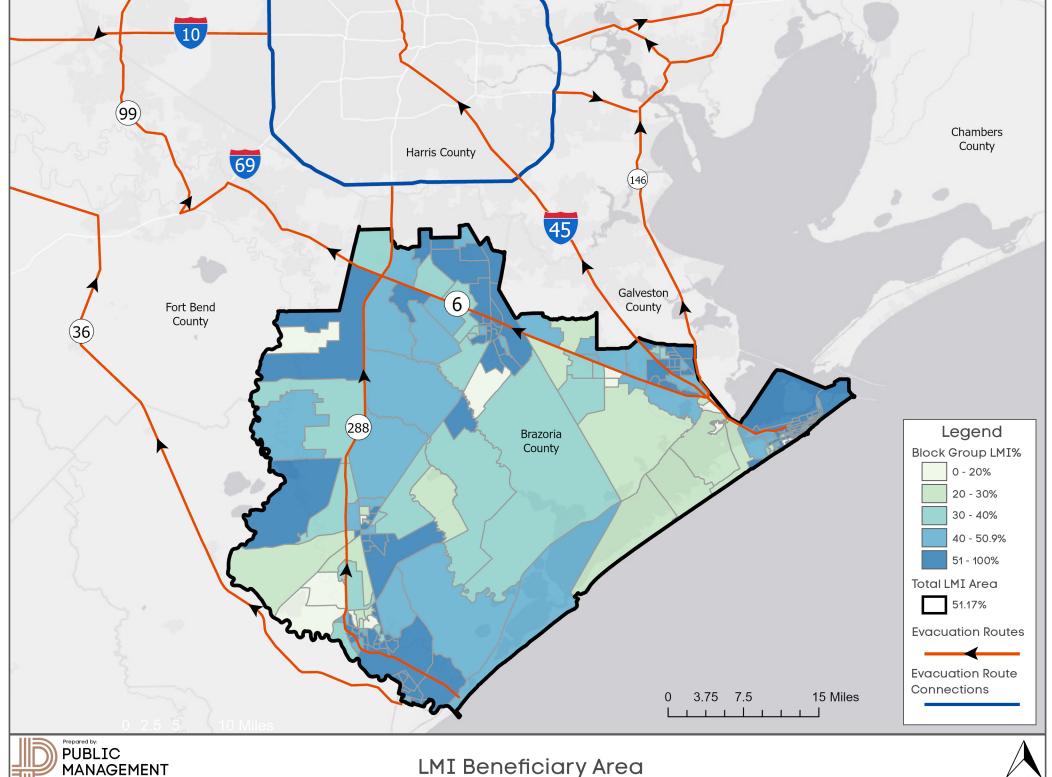

#### **Beneficiary:**

The beneficiaries of this project will be the hundreds of thousands of residents in Galveston and Brazoria Counties that depend on open and safe evacuation routes prior to land fall of hurricanes and tropical storms that frequent the upper Texas Gulf Coast. Based on the available census data, 271,450 residents of both Galveston and Brazoria Counties, of which 51.17% are considered Low-to-Moderate Income (LMI) persons, will benefit from the project (see attached LMISD data).

The northern boundary of the benefit area is demarked by the northern most evacuation zone associated to hurricanes and tropical storms as determined by the Houston-Galveston Area Council of Governments (HGAC) in conjunction with the Texas Department of Public Safety (DPS). These zones are determined by zip code and can be referenced by the attached HGAC Hurricane Evacuation Zip Zones map. The evacuation zip zones stop at the Fort Bend County line; thus, the primary beneficiaries are the residents to the south of this area to include Brazoria and Galveston Counties.

The eastern boundary is demarked by the drive time proximity of residents to SH 6 route out of the City of Galveston and within both Galveston and Brazoria Counties. This is one of three (3) routes available to the residents of Galveston and the only one that does not go through a heavily populated region such as the City of Houston. It is believed that most residents will take the SH 6 route (see drive-time analysis exhibit for Highway 6) during periods of mandatory evacuation. SH 6 goes directly through the Cities of Hitchcock, Santa Fe, Alvin, Manvel, the southern portion of Pearland, and other smaller cities along the way. Additionally, communities located east of SH 6, including the City of La Marque, southeastern portion of Friendswood are expected to take the SH 6 evacuation route. Based on the drive time analysis we believe all of these locations would prefer to avoid the traffic they will certainly encounter along the major evacuation route of I-45 through the City of Houston. The SH 6 route proceeds northwest to the City of Sugar Land and the intersection of US 59. From there the route goes south to SH 99 and ultimately north on SH 99 to I-10 and points west away from the harmful impacts of the oncoming hurricane or rainfall of a tropical storm.

The western boundary is demarked by the Brazos River which meanders south splitting two other major thoroughfares - Highway 36 and SH 288. It is believed that the river will act as a physical deterrent of traffic evacuation traffic during a major disaster event. This claim can be supported due to the recent disasters which have seen both hurricane landfall and tropical storm rainfall impacts (Hurricane Harvey, 2017). Communities along this western most boundary, including portions of Freeport, the Cities of Lake Jackson, Angleton, and other smaller communities, will most likely travel SH 288 northwest to the confluence of SH 6 where they will continue north east along this route eventually traveling along the US 59/I-69 route and ultimately to SH 99.