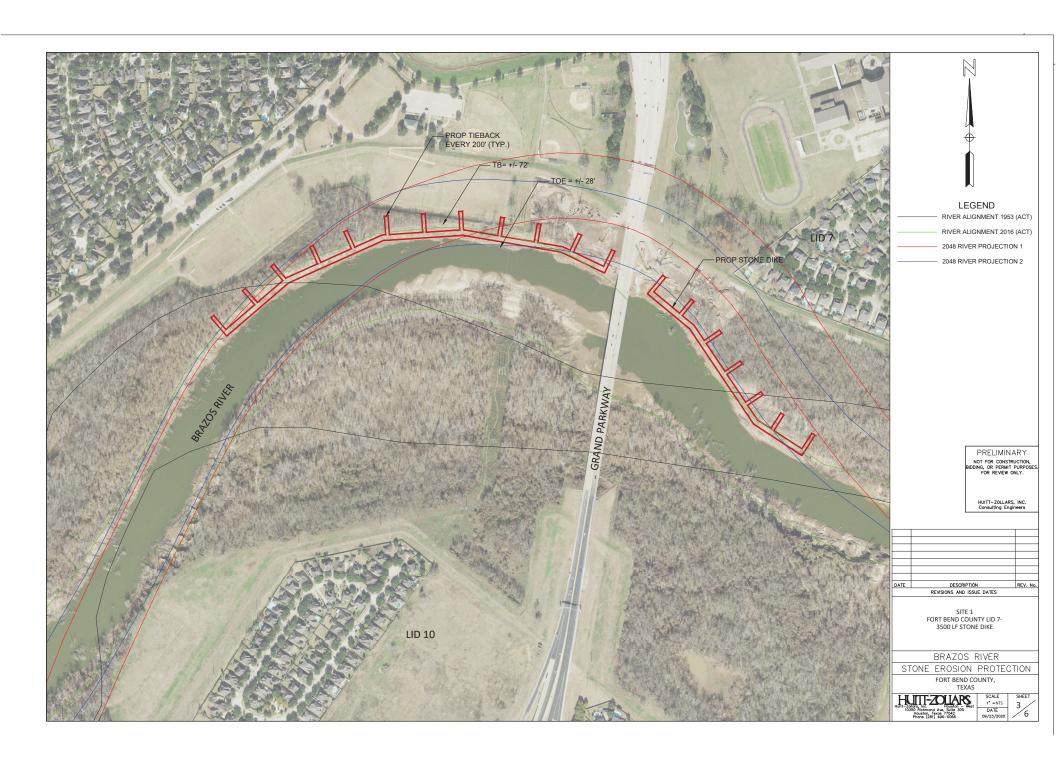

Project Brazos, a multi-jurisdictional effort to address riverbank erosion, has identified bank erosion at thirteen (13) of the most critical sites along the Brazos River in Fort Bend County. However the most critical component of the project is the protection of the SH 99 and US 59/I-69 corridors. The erosion at these two locations is threatening the bridges over the Brazos River and the safe evacuation of hundreds of thousands of residents from Galveston and Brazoria Counties during times of high winds and storm surge from hurricanes and tropical storms. The Project is a regional approach with broad support from local, state and federal stakeholders to include TxDOT, the Brazos River Authority and the USACE -Galveston District and its Engineer Research and Development Center (ERDC) in Vicksburg, Mississippi. Currently, fourteen (14) Resolutions and a Letter of Support have been received supporting Project Brazos. Over the past four years, Fort Bend County Drainage District and the City of Sugar Land have invested time and money into understanding the problem and in developing feasible solutions to address it. Project Brazos employs an environmentally friendly repair using a longitudinal stone dike along the toe of the bank with stone tiebacks constructed at around 200 feet on center to protect the upstream and downstream portions of the repair from being flanked by the erosion. This repair method was coordinated with USACE ERDC's River and Estuarine Engineering Branch. In addition, this repair method promotes revegetation and habitat development and is in accordance with USACE's "Engineering With Nature Initiative".

#### Mitigation:

Along this evacuation route are the bridges of SH 99 and US 59/I-69 over the Brazos River. These bridges have already suffered some level of erosion damage from the Brazos River from past storms and natural disasters. The US 59/I-69 turnaround at the Brazos River was closed after the flood disasters of 2016 and Hurricane Harvey due to a portion of the turnaround being washed away. The Texas Department of Transportation (TxDOT) had attempted to shore up the area with a structural solution only to have that solution wash partially away during Hurricane Harvey. The Brazos River is constantly working in the bridge components and worked its way around the structure installed by the TxDOT. The Brazos River solution must be more pragmatic and address the area upstream and downstream to ensure the bridges are adequately protected. In an attempt to address this concern, TxDOT is designing new bridges but they are limited to their right-of-way and will only build longer bridges. However, the construction of longer bridges does not ensure protection of the evacuation route from future riverbank erosion.