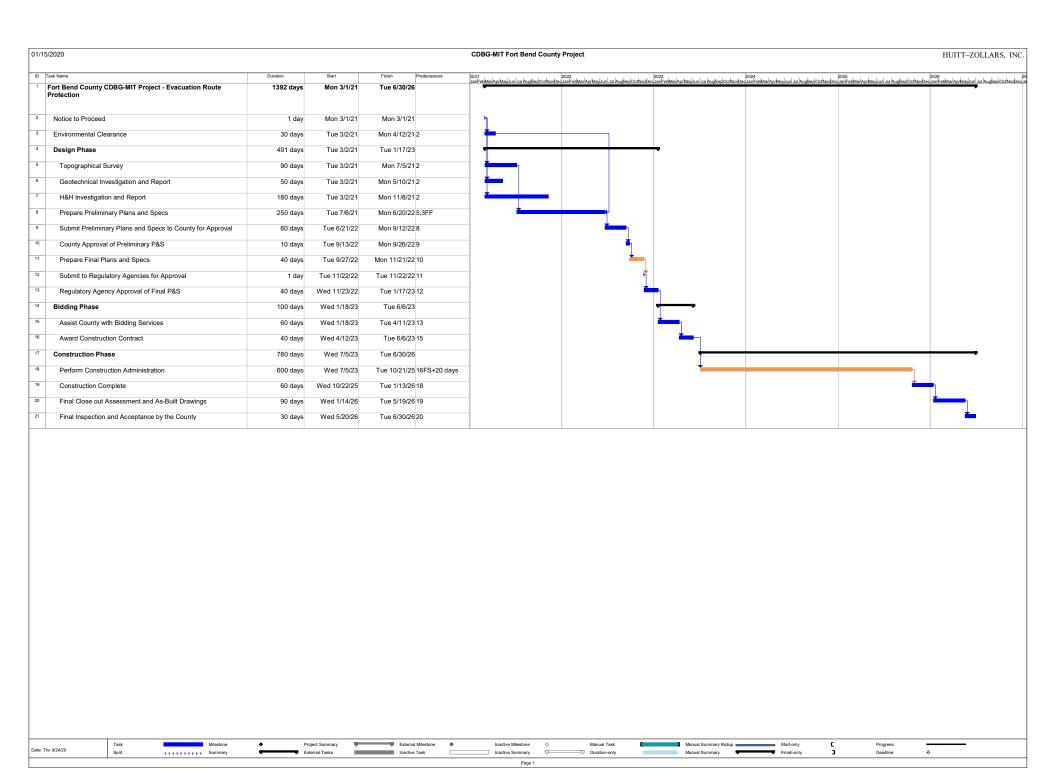

#### **Project Schedule:**

Fort Bend County has properly procured the services of a Grant Administrator and Project Engineering Firm to properly execute the project. Upon the authorization to proceed, the Engineering will begin with the performance of Surveying and Geotechnical Investigations. There will be an in-depth hydrologic and hydraulic study performed to finalize the design and ensure all floodplain regulations of Fort Bend County are properly followed. Findings of these investigations and studies will be memorialized in a study document. The design phase is anticipated to take approximately 14 months. During this phase the project will be coordinated with local, state and federal partners to ensure all permits are properly obtained. Upon the permitting of the project, the bidding phase will take approximately 2 months and will follow all County, state and federal procurement requirements. Construction will take approximately 19 months to complete. The engineering firm will participate in the review of all construction related documentation.