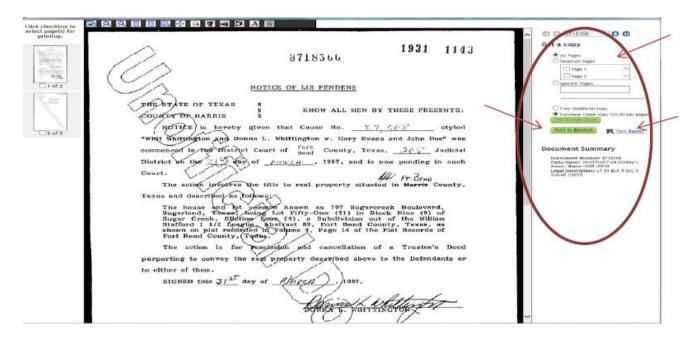

From this page you may print unofficial copies that will be watermarked 'UNOFFICIAL DOCUMENT', or you may purchase a "clean copy" by placing your items in your shopping basket.

**CERTIFIED** and **PLAIN COPIES** can be purchased in person at any Fort Bend County Clerk location for a fee. You may also purchase **CERTIFIED** and **PLAIN COPIES** by mailing your request to:

If you are requesting a **CERTIFIED** or **PLAIN COPY**, please write down the **INSTRUMENT NUMBER** to include on the written request form.

If you want to print a **PLAIN COPY** from home, click the correct field on the right side of the screen for your needs and then click on "**Purchase clean copy (\$1.00 per page)**" followed by the icon.