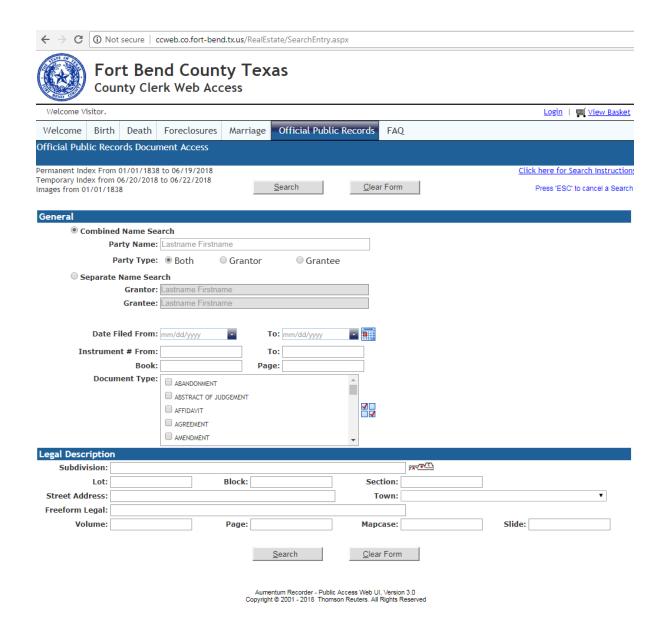

## Click OFFICIAL PUBLIC RECORDS and then select SEARCH REAL ESTATE INDEX:

This will bring you to the OFFICIAL PUBLIC RECORDS DOCUMENT ACCESS page.

From this page you may search by Party Name, Grantor, Grantee, Date Filed, Instrument Number, or Document Type. Please remember to enter LASTNAME then FIRSTNAME for all name searches. EX: DOE JOHN.

**TIP**: To view **ALL** documents filed in Fort Bend County under a specific name, only fill out the PARTY NAME section and click search. Leave all other fields blank.

When you have entered the necessary information, click **SEARCH**.