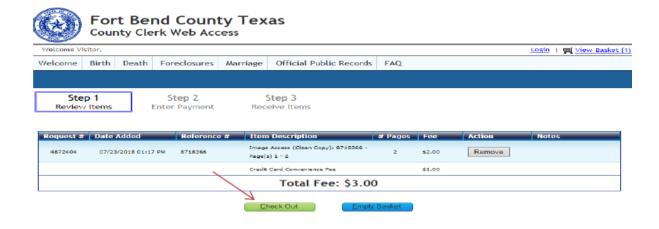

Once you have completed your search click on the view Basket icon.

Verify if everything is correct then click the Gheck Out icon.

Click the image of which type of card you are going to use:

Type in your information, what is in **bold** is required. When finished click the **NEXT** icon.