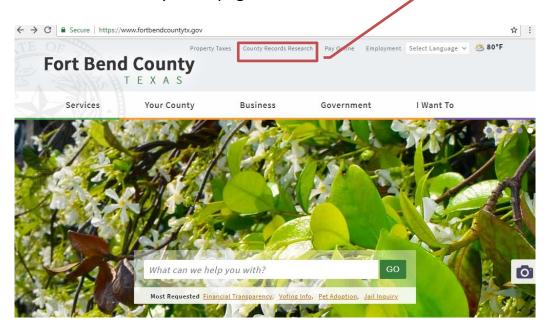

## **Instructions for searching Official Public Records:**

https://www.fortbendcountytx.gov/

From the Fort Bend County homepage select COUNTY RECORDS RESEARCH:

This will take you to the **SEARCH DATABASES** page.