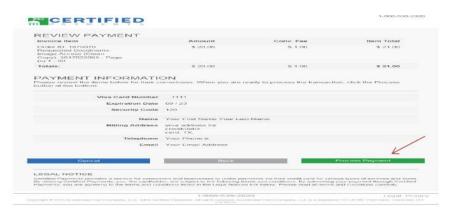

Verify everything is correct and click on the PROCESS PAYMENT icon.

Click on the **PRINT THIS PAGE** icon for your records.