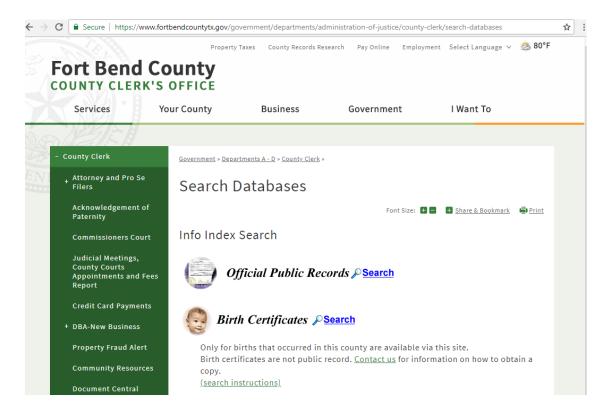

Select Search beside OFFICIAL PUBLIC RECORDS.

This will redirect you to the **COUNTY CLERK WEB ACCESS** page.