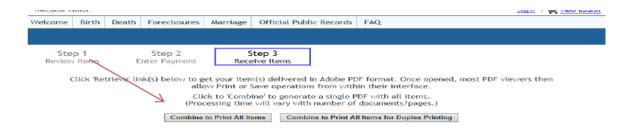

## And then click on the **COMBINE TO PRINT ALL ITEMS** icon.

Be sure to verify you have paper in your printer and print away!