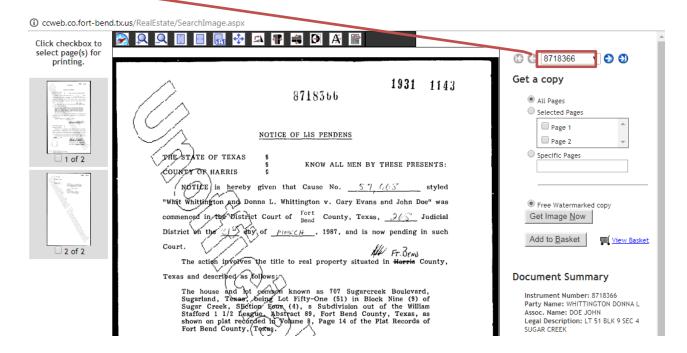

Fort Bend County Clerk 301 Jackson Street Richmond, Texas, 77469-3108

Plain Copy \$1.00 per page

**Certified Copy** \$1.00 per page + \$5.00 document certification fee You can click through the pages by selecting any on the left side of the window.