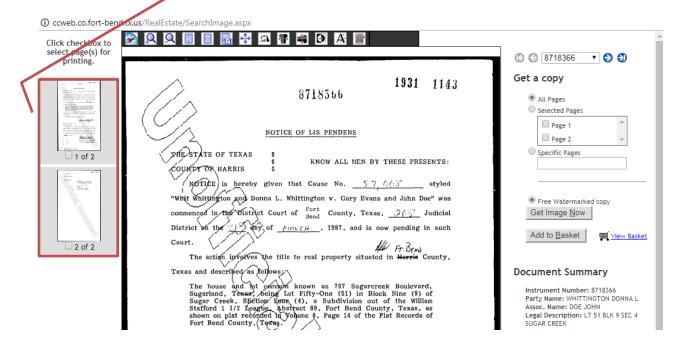

From this page you may print unofficial copies that will be watermarked 'UNOFFICIAL DOCUMENT', or you may purchase a "clean copy" by placing your items in your shopping basket.

**CERTIFIED** and **PLAIN COPIES** can be purchased in person at any Fort Bend County Clerk location for a fee. You may also purchase **CERTIFIED** and **PLAIN COPIES** by mailing your request to:

Fort Bend County Clerk 301 Jackson Street Richmond, Texas, 77469-3108

Plain Copy \$1.00 per page

**Certified Copy** \$1.00 per page + \$5.00 document certification fee You can click through the pages by selecting any on the left side of the window.