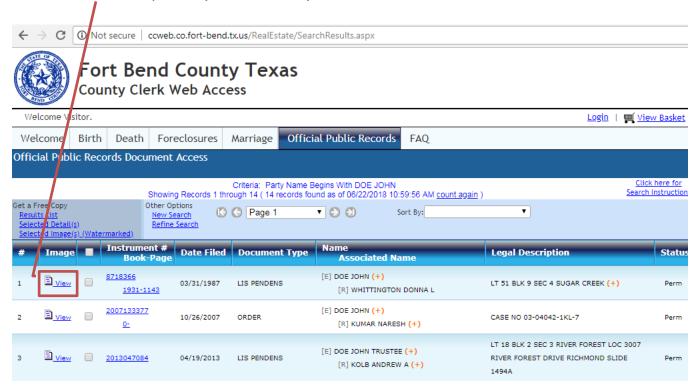

**TIP**: To view **ALL** documents filed in Fort Bend County under a specific name, only fill out the PARTY NAME section and click search. Leave all other fields blank.

When you have entered the necessary information, click **SEARCH**.

This will bring up all documents filed in Fort Bend County with the criteria you entered.

Click on **VIEW** to open any documents you wish to review.

This will open a separate window with your document.