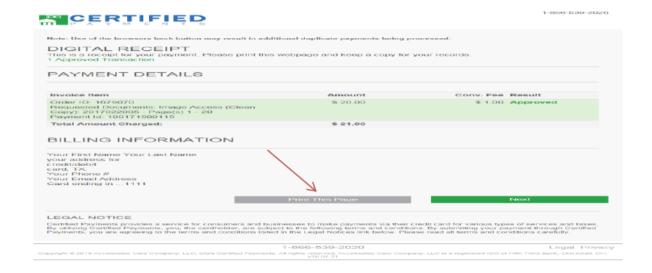

Verify everything is correct and click on the PROCESS PAYMENT icon.

Click on the **PRINT THIS PAGE** icon for your records.