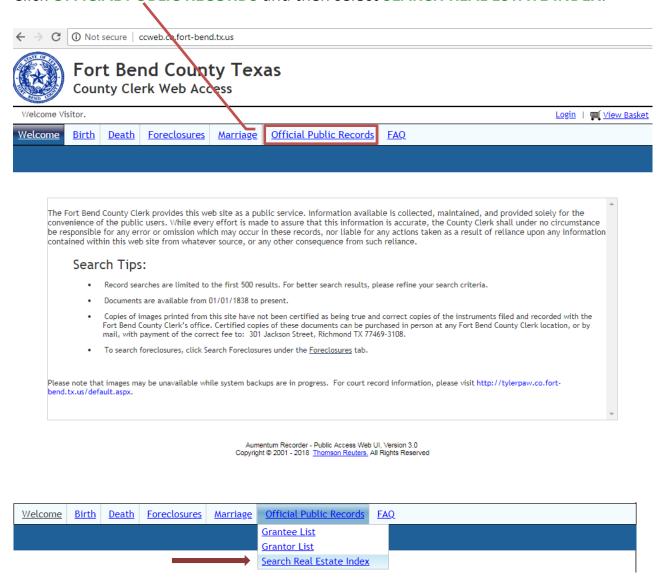

## Click OFFICIAL PUBLIC RECORDS and then select SEARCH REAL ESTATE INDEX:

This will bring you to the OFFICIAL PUBLIC RECORDS DOCUMENT ACCESS page.

From this page you may search by Party Name, Grantor, Grantee, Date Filed, Instrument Number, or Document Type. Please remember to enter LASTNAME then FIRSTNAME for all name searches. EX: DOE JOHN.