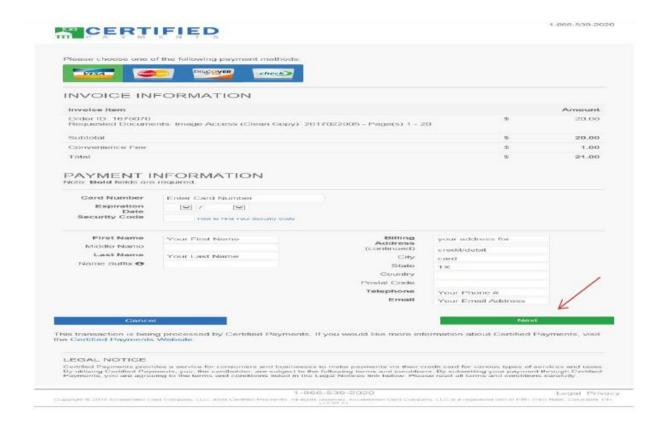

Once you have completed your search click on the view Basket icon.

Verify if everything is correct then click the Gheck Out icon.

Click the image of which type of card you are going to use:

Type in your information, what is in **bold** is required. When finished click the **NEXT** icon.