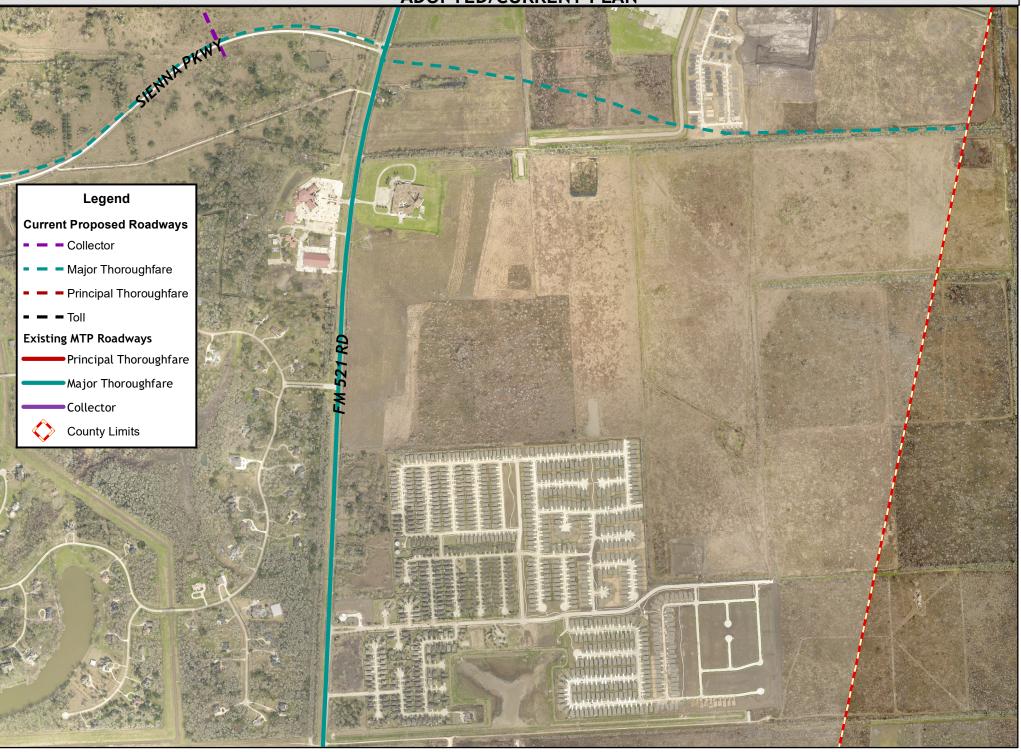

## Major Thoroughfare Plan Change - Caldwell Ranch and Southern Colony Ave ADOPTED/CURRENT PLAN

**PROPOSED PLAN** 

Map By: Engineering GIS May 2021 Major Thoroughfare Plan Proposed Amendment

| 0 | 500 | 1,000 | 1,500 | 2,000 |
|---|-----|-------|-------|-------|
|   |     |       |       | Feet  |