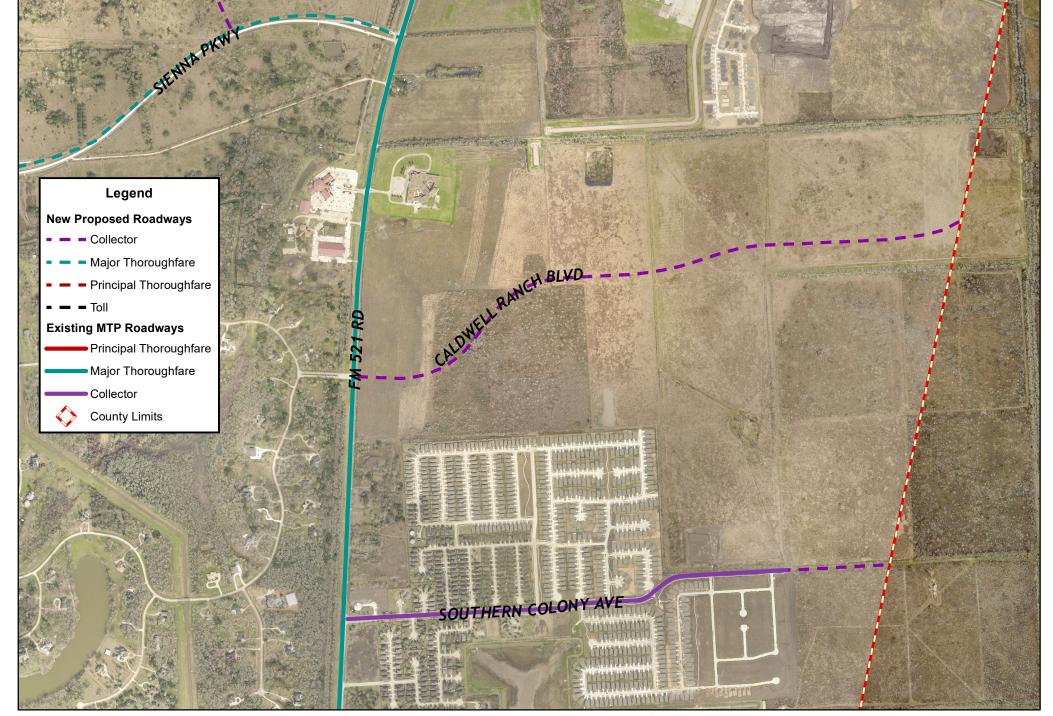

## Major Thoroughfare Plan Change - Caldwell Ranch and Southern Colony Ave ADOPTED/CURRENT PLAN

**PROPOSED PLAN** 

Map By: Engineering GIS May 2021 Major Thoroughfare Plan Proposed Amendment

| 0 | 500 | 1,000 | 1,500 | 2,000 |
|---|-----|-------|-------|-------|
|   |     |       |       | Feet  |